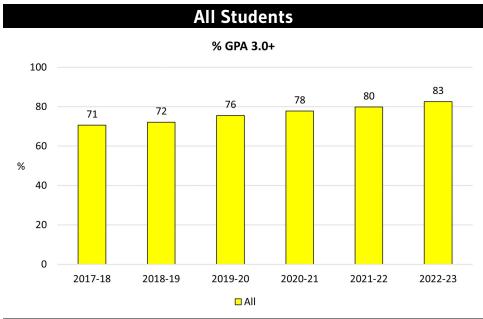

| 24    | 16                                  |    |

#### **CBEDS Enrollment**









#### **CBEDS Enrollment**



#### **SBAC - ELA**

### Exceeded/Met Indicator 1a





#### **By Special Population**



#### By Latino Subgroups



#### **SBAC - Math**

### Exceeded/Met Indicator 1b





#### **By Special Population**



#### **By Latino Subgroups**



# CAST Exceeded/Met Indicator 1c









#### Algebra II/IIH Completion

With a C or Better Indicator 3











#### a-g Completion

**Indicator 2** 





#### **By Special Population**



#### By Latino Subgroups



#### Freshmen with 2.0+ GPA

(Total Unweighted GPA) Indicator 7a











#### Freshmen No Fs

(End of Year Grades) Indicator 8











#### **EOY 3.0+ GPA (All Grade Levels)**

(Total Unweighted GPA)
Indicator 7b





#### By Special Population





#### **AP Test Score 3+**

#### **Indicator 4**





By Race/Ethnicity

#### **By Special Population**





#### 1+ AP Class

(End of Year; All Grade Levels) Indicator 9c





#### **By Special Population**



# % 1+ AP Class



#### 1+ Honors Class

(End of Year; All Grade Levels) Indicator 9d





#### By Special Population



#### By Latino Subgroups



#### **Graduation Rate**

**Indicator 10** 







□ English Learners □ Resource ■ 504 □ AVID □ FRE



Data Source: Indicators (Aeries Query)
Percentages are rounded

Note: Class of 2022 graduation rates affected by AB 104





**Co and Extra Curricular Courses** 

## Advanced Placement Courses 2022-23

| Total Enrollment (end of the year, incl early grads) (8th Gr Stu: 3, not listed below) |