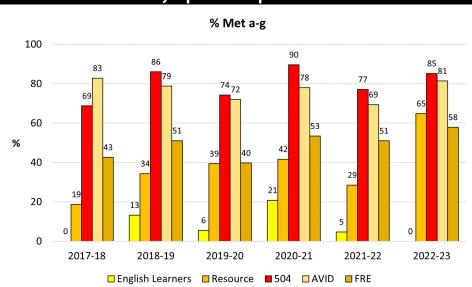

| <ul> <li>Algebra II/IIH Completion</li> </ul> | 22    | • 1+ Honors Class                   | 29 |
| <ul><li>a-g Completion</li></ul>              | 23    | <ul> <li>Graduation Rate</li> </ul> | 30 |
| • Freshmen with 2.0+ GPA                      | 24    | 16                                  |    |

#### **CBEDS Enrollment**









#### **CBEDS Enrollment**



#### **SBAC - ELA**

### Exceeded/Met Indicator 1a





#### **By Special Population**



#### By Latino Subgroups



#### **SBAC - Math**

### Exceeded/Met Indicator 1b





#### **By Special Population**



#### **By Latino Subgroups**



# CAST Exceeded/Met Indicator 1c









#### Algebra II/IIH Completion

With a C or Better Indicator 3











#### a-g Completion

**Indicator 2** 





#### **By Special Population**



#### By Latino Subgroups



#### Freshmen with 2.0+ GPA

(Total Unweighted GPA) Indicator 7a











#### Freshmen No Fs

(End of Year Grades) Indicator 8











#### **EOY 3.0+ GPA (All Grade Levels)**

(Total Unweighted GPA)
Indicator 7b





#### By Special Population





#### **AP Test Score 3+**

#### **Indicator 4**





By Race/Ethnicity

#### **By Special Population**





#### 1+ AP Class

(End of Year; All Grade Levels) Indicator 9c





#### **By Special Population**



# % 1+ AP Class



#### 1+ Honors Class

(End of Year; All Grade Levels) Indicator 9d





#### By Special Population



#### By Latino Subgroups



#### **Graduation Rate**

**Indicator 10** 







□ English Learners □ Resource ■ 504 □ AVID □ FRE



Data Source: Indicators (Aeries Query)
Percentages a