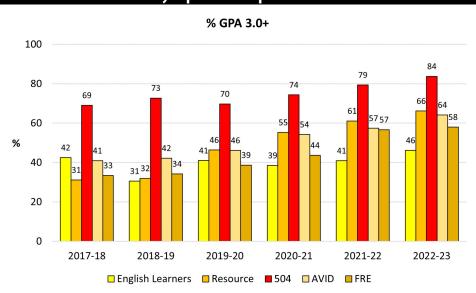

#### **EOY 3.0+ GPA (All Grade Levels)**

(Total Unweighted GPA)
Indicator 7b

#### By Special Population