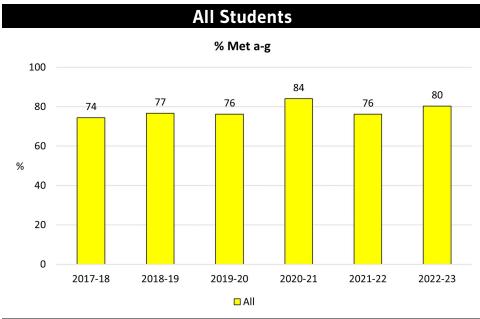

Class                       | 28 |
| <ul> <li>Algebra II/IIH Completion</li> </ul> | 22    | • 1+ Honors Class                   | 29 |
| <ul><li>a-g Completion</li></ul>              | 23    | <ul> <li>Graduation Rate</li> </ul> | 30 |
| • Freshmen with 2.0+ GPA                      | 24    | 16                                  |    |

#### **CBEDS Enrollment**









#### **CBEDS Enrollment**



#### **SBAC - ELA**

### Exceeded/Met Indicator 1a





#### **By Special Population**



#### By Latino Subgroups



#### **SBAC - Math**

### Exceeded/Met Indicator 1b





#### **By Special Population**



#### **By Latino Subgroups**



# CAST Exceeded/Met Indicator 1c









#### Algebra II/IIH Completion

With a C or Better Indicator 3











#### a-g Completion

**Indicator 2** 





#### **By Special Population**



#### By Latino Subgroups



#### Freshmen with 2.0+ GPA

(Total Unweighted GPA) Indicator 7a











#### Freshmen No Fs

(End of Year Grades) Indicator 8











#### **EOY 3.0+ GPA (All Grade Levels)**

(Total Unweighted GPA)
Indicator 7b





#### By Special Population





#### **AP Test Score 3+**

#### **Indicator 4**





By Race/Ethnicity

#### **By Special Population**





#### 1+ AP Class

(End of Year; All Grade Levels) Indicator 9c





#### **By Special Population**



# % 1+ AP Class



#### 1+ Honors Class

(End of Year; All Grade Levels) Indicator 9d





#### By Special Population



#### By Latino Subgroups



#### **Graduation Rate**

**Indicator 10** 







□ English Learners □ Resource ■ 504 □ AVID □ FRE



Data Source: Ind