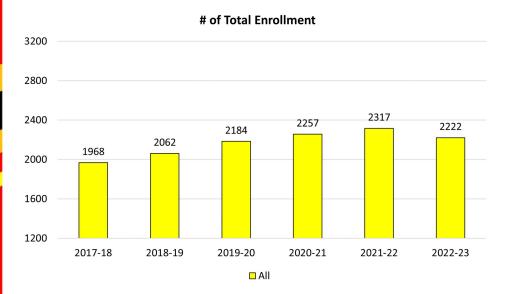

| 17-18 | • Freshmen No Fs                    | 25 |
|-----------------------------------------------|-------|-------------------------------------|----|
| • SBAC ELA                                    | 19    | • EOY 3.0+ GPA                      | 26 |
| SBAC Math                                     | 20    | • AP Test Score 3+                  | 27 |
| • CAST                                        | 21    | • 1+ AP Class                       | 28 |
| <ul> <li>Algebra II/IIH Completion</li> </ul> | 22    | • 1+ Honors Class                   | 29 |
| <ul><li>a-g Completion</li></ul>              | 23    | <ul> <li>Graduation Rate</li> </ul> | 30 |
| • Freshmen with 2.0+ GPA                      | 24    | 16                                  |    |

#### **CBEDS Enrollment**









#### **CBEDS Enrollment**



#### **SBAC - ELA**

### Exceeded/Met Indicator 1a





#### **By Special Population**



#### By Latino Subgroups



#### **SBAC - Math**

### Exceeded/Met Indicator 1b





#### **By Special Population**



#### **By Latino Subgroups**



# CAST Exceeded/Met Indicator 1c









#### Algebra II/IIH Completion

With a C or Better Indicator 3











#### a-g Completion

**Indicator 2** 





#### **By Special Population**



#### By Latino Subgroups



#### Freshmen with 2.0+ GPA

(Total Unweighted GPA) Indicator 7a











#### Freshmen No Fs

(End of Year Grades) Indicator 8











#### **EOY 3.0+ GPA (All Grade Levels)**

(Total Unweighted GPA)
Indicator 7b





#### By Special Population





#### **AP Test Score 3+**

#### **Indicator 4**