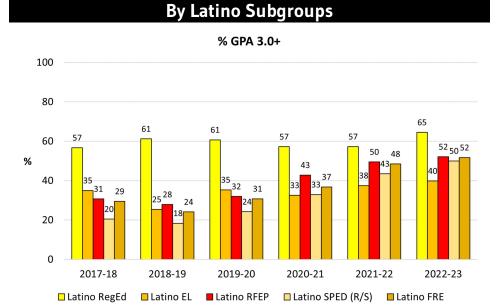

#### **EOY 3.0+ GPA (All Grade Levels)**

(Total Unweighted GPA)
Indicator 7b

#### By Latino Subgroups