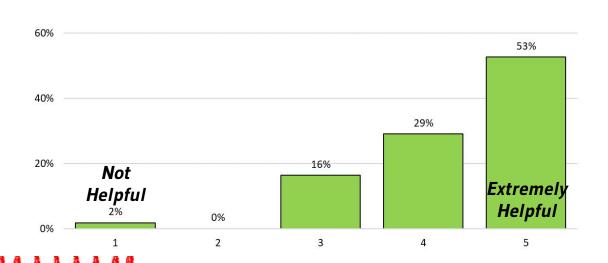

# ... AT THE END OF OUR 6-YEAR WASC CYCLE

- **INCREASE A-G COMPLETION RATE** for all students in particular our Latinx, AVID and SPED students
  - o Increase in A-G completion rates (85%) through increasing Algebra II completion rates and 1:1 course selection support.
- Continue to develop and implement wellness scaffolds that will **IMPROVE MENTAL HEALTH** as measured by the specific indicators listed in the California Healthy

  Kids Survey (CAHKS).
  - According to the CAHKS, reduce the number of students who report experiencing "chronic sad or hopeless feelings" 9th grade (15%) and 11th grade (20%) and who "seriously considered suicide" 9th grade (10%) & 11th grade (15%), through increasing mental health referrals and push-in preventative psychoeducation programming
- INCREASE STUDENT CULTURE for all students as measured by "feeling of belonging" on CAHKS
  - o Increase students' sense of belonging in 9th grade (75%) and 11th grade (85%) as measured by student responses of agree/strongly agree on the prompt "I feel a part of this school" and through programming such as Breaking Down the Walls and course-team classroom community building strategies.