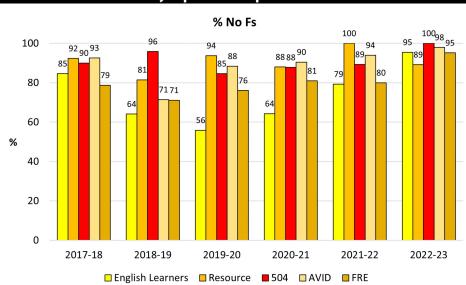

#### Freshmen No Fs

(End of Year Grades) Indicator 8

#### **By Special Population**