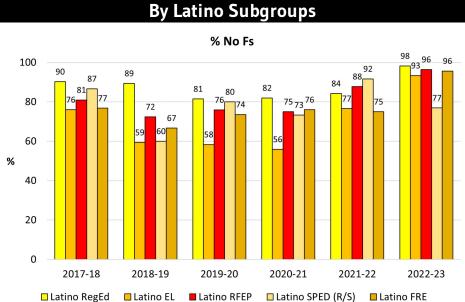

raduation Rate</li> </ul> | 30 |
| • Freshmen with 2.0+ GPA                      | 24    | 16                                  |    |

#### **CBEDS Enrollment**









#### **CBEDS Enrollment**



#### **SBAC - ELA**

### Exceeded/Met Indicator 1a





#### **By Special Population**



#### By Latino Subgroups



#### **SBAC - Math**

### Exceeded/Met Indicator 1b





#### **By Special Population**



#### **By Latino Subgroups**



# CAST Exceeded/Met Indicator 1c









#### Algebra II/IIH Completion

With a C or Better Indicator 3











#### a-g Completion

**Indicator 2** 





#### **By Special Population**



#### By Latino Subgroups



#### Freshmen with 2.0+ GPA

(Total Unweighted GPA) Indicator 7a











#### Freshmen No Fs

(End of Year Grades) Indicator 8











#### **EOY 3.0+ GPA (All Grade Levels)**

(Total Unweighted GPA)
Indicator 7b





#### By Special Population





#### **AP Test Score 3+**

#### **Indicator 4**





By Race/Ethnicity

#### **By Special Population**





#### 1+ AP Class

(End of Year; All Grade Levels) Indicator 9c





#### **By Special Population**



# % 1+ AP Class



#### 1+ Honors Class

(End of Year; All Grade Levels) Indicator 9d





#### By Special Population



#### By Latino Subgroups



#### **Graduation Rate**

**Indicator 10** 







□ English Learners □ Resource ■ 504 □ AVID □ FRE



Data Source: Indicators (Aeries Query)
Percentages are rounded

Note: Class of 2022 graduation rates affected by AB 104





**Co and Extra Curricular Courses** 

## Advanced Placement Courses 2022-23

| Total Enrollment