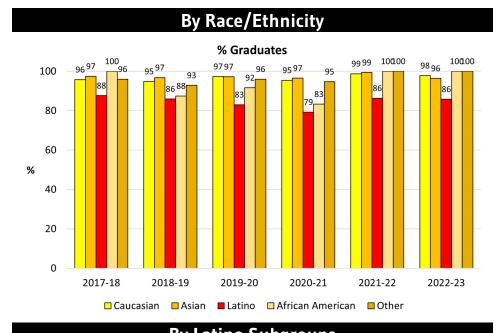

or Better Indicator 3











#### a-g Completion

**Indicator 2** 





#### **By Special Population**



#### By Latino Subgroups



#### Freshmen with 2.0+ GPA

(Total Unweighted GPA) Indicator 7a











#### Freshmen No Fs

(End of Year Grades) Indicator 8











#### **EOY 3.0+ GPA (All Grade Levels)**

(Total Unweighted GPA)
Indicator 7b





#### By Special Population





#### **AP Test Score 3+**

#### **Indicator 4**





By Race/Ethnicity

#### **By Special Population**





#### 1+ AP Class

(End of Year; All Grade Levels) Indicator 9c





#### **By Special Population**



# % 1+ AP Class



#### 1+ Honors Class

(End of Year; All Grade Levels) Indicator 9d





#### By Special Population



#### By Latino Subgroups



#### **Graduation Rate**

**Indicator 10** 







□ English Learners □ Resource ■ 504 □ AVID □ FRE



Data Source: Indicators (Aeries Query)
Percentages are rounded

Note: Class of 2022 graduation rates affected by AB 104





**Co and Extra Curricular Courses** 

## Advanced Placement Courses 2022-23

| Total Enrollment (end of the year, incl early grads) (8th Gr Stu: 3, not listed below) |                                   |     | ALL      | Ethnicity |           |        |               | Special Populations |                  |         |           |      |                |
|----------------------------------------------------------------------------------------|-----------------------------------|-----|----------|-----------|-----------|--------|---------------|---------------------|------------------|---------|-----------|------|