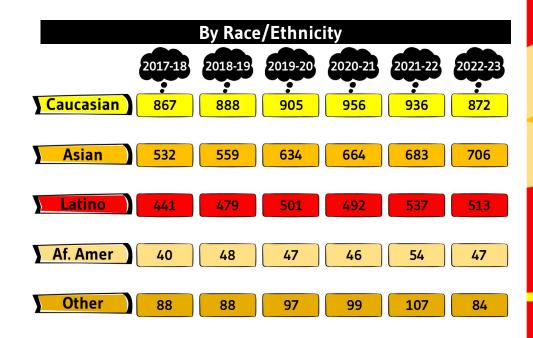

## Advanced Placement Courses 2022-23

| Total Enrollment (end of the year, incl early grads) (8th Gr Stu: 3, not listed below) |                                   |     | ALL      | Ethnicity |           |        |               | Special Populations |                  |         |           |      |                |
|----------------------------------------------------------------------------------------|-----------------------------------|-----|----------|-----------|-----------|--------|---------------|---------------------|------------------|---------|-----------|------|----------------|
|                                                                                        |                                   | ls) |          | Caucasian | Asian     | Latino | African Amer. | Other               | English Learners |         | SED (FRE) | AVID | Foster & Hmlss |
| (8th G                                                                                 | r Stu: 3, not listed below)       |     | 2199     | 853       | 709       | 514    | 44            | 79                  | 169              | 227     | 288       | 173  | 56             |
| Percent of Total                                                                       |                                   | *   | -        | 39%       | 32%       | 23%    | 2%            | 4%                  | 8%               | 10%     | 13%       | 8%   | 3%             |
| Grade 9                                                                                |                                   |     | 471      | 165       | 172       | 113    | 8             | 13                  | 22               | 48      | 62        | 48   | 15             |
| Grade 10                                                                               |                                   |     | 552      | 224       | 171       | 127    | 11            | 19                  | 49               | 45      | 73        | 38   | 12             |
| Grade 11                                                                               |                                   |     | 558      | 235       | 164       | 123    | 11            | 25                  | 40               | 52      | 79        | 44   | 16             |
| Grade 12                                                                               |                                   |     | 596      | 227       | 194       | 141    | 14            | 20                  | 52               | 61      | 70        | 43   | 13             |
| Grade 14 (Post-Senior)                                                                 |                                   |     | 22       | 2         | 8         | 10     | -             | 2                   | 6                | 21      | 4         | -    | -              |
| AP Calc AB                                                                             | # Enrolled                        |     | 119      | 52        | 53        | 8      |               | 6                   | 1                |         | 5         | 5    |                |
|                                                                                        | % of Course Enrollment            | **  | -        | 44%       | 45%       | 7%     | -             | 5%                  | 1%               | -       | 4%        | 4%   | -              |
|                                                                                        | Total Unweighted GPA              | *** | 3.69     | 3.70      | 3.73      | 3.47   |               | 3.56                | 3.80             |         | 3.64      | 3.60 |                |
|                                                                                        | # D/F                             | *** | 3        | 2         |           | 1      |               |                     |                  |         |           |      |                |
| AP Calc BC                                                                             | # Enrolled                        |     | 139      | 65        | 67        | 4      |               | 3                   |                  | 4       | 2         | 1    |                |
|                                                                                        | % of Course Enrollment            | **  | -        | 47%       | 48%       | 3%     | -             | 2%                  | -                | 3%      | 1%        | 1%   | -              |
| !                                                                                      | Total Unweighted GPA              | *** | 3.88     | 3.87      | 3.88      | 3.95   |               | 3.89                |                  | 3.69    | 3.83      | 3.95 |                |
|                                                                                        | # D/F                             | *** | 2        |           | 2         |        |               |                     |                  |         |           |      |                |
| AP Stat                                                                                | # Enrolled                        |     | 144      | 47        | 83        | 10     | 1             | 3                   |                  | 1       | 6         | 2    |                |
|                                                                                        | % of Course Enrollment            | **  | -        | 33%       | 58%       | 7%     | 1%            | 2%                  | -                | 1%      | 4%        | 1%   | -              |
|                                                                                        | Total Unweighted GPA              | *** | 3.72     | 3.71      | 3.74      | 3.61   | 3.88          | 3.64                |                  | 3.92    | 3.49      | 3.42 |                |
|                                                                                        | # D/F                             | *** | 8        | 3         | 5         |        |               |                     |                  |         |           |      |                |
| AP Comp Sci A                                                                          | # Enrolled                        |     | 135      | 57        | 73        | 3      | 1             | 1                   | 1                | 1       | 3         | 1    |                |
|                                                                                        | % of Course Enrollment            | **  | -        | 42%       | 54%       | 2%     | 1%            | 1%                  | 1%               | 1%      | 2%        | 1%   | -              |
|                                                                                        | Total Unweighted GPA              | *** | 3.78     | 3.71      | 3.85      | 3.58   | 3.46          | 3.73                | 3.65             | 2.86    | 3.81      | 3.95 |                |
|                                                                                        | # D/F                             | *** |          |           |           |        |               |                     |                  |         |           |      |                |
| AP Bio                                                                                 | # Enrolled                        |     | 87       | 30        | 43        | 6      |               | 8                   |                  | 1       | 4         | 3    | 1              |
|                                                                                        | % of Course Enrollment            | **  | -        | 34%       | 49%       | 7%     | -             | 9%                  | -                | 1%      | 5%        | 3%   | 1%             |
|                                                                                        | Total Unweighted GPA<br># D/F     | *** | 3.81     | 3.84      | 3.83      | 3.58   |               | 3.75                |                  | 3.78    | 3.54      | 3.70 | 3.78           |
|                                                                                        | ·                                 | *** | 1        | _         |           | 1      |               |                     |                  | -       | 1         | _    |                |
| AP Chem                                                                                | # Enrolled                        | **  | 27       | 8         | 19        |        |               |                     |                  | 1       |           | 1    |                |
|                                                                                        | % of Course Enrollment            | *** | -        | 30%       | 70%       | -      | -             | -                   | -                | 4%      | -         | 4%   | -              |
|                                                                                        | Total Unweighted GPA<br># D/F     | *** | 3.87     | 3.80      | 3.90      |        |               |                     |                  | 3.78    |           | 3.98 |                |
| A.D. Dharrian I                                                                        |                                   |     | 155      | 75        | 07        | 2      |               |                     |                  | 2       | 2         |      |                |
| AP Physics I                                                                           | # Enrolled % of Course Enrollment | **  | 166<br>- | 75<br>45% | 87<br>52% | 1%     | -             | 2<br>1%             | -                | 3<br>2% | 3<br>2%   |      | -              |
|                                                                                        | Total Unweighted GPA              | *** | 3.82     | 3.82      | 3.81      | 3.92   | -             | 3.75                | -                | 3.54    | 3.75      | -    | -              |
|                                                                                        | # D/F                             | *** | 1        | 3.02      | 3.81      | 3.32   |               | 3./3                | -                | 3.34    | 3.73      |      | +              |
| AP Phys C:E&Mgn                                                                        | # Enrolled                        |     | 87       | 34        | 47        | 4      | 1             | 1                   |                  | 1       | 3         | 1    |                |
| Al Thys c.camgn                                                                        | % of Course Enrollment            | **  | -        | 39%       | 54%       | 5%     | 1%            | 1%                  | _                | 1%      | 3%        | 1%   | -              |
|                                                                                        | Total Unweighted GPA              | *** | 3.77     | 3.69      | 3.83      | 3.91   | 3.88          | 3.24                |                  | 3.63    | 3.89      | 3.95 |                |
|                                                                                        | # D/F                             | *** | 3.77     | 1         | 1         |        | 1.00          | 1                   |                  | 2.00    | 2.00      | 2.55 |                |
| AP Env Sci                                                                             | # Enrolled                        |     | 216      | 93        | 69        | 38     | 2             | 14                  | 1                | 8       | 27        | 25   | 1              |
|                                                                                        | % of Course Enrollment            | **  | -        | 43%       | 32%       | 18%    | 1%            | 6%                  | 0%               | 4%      | 13%       | 12%  | 0%             |
|                                                                                        | Total Unweighted GPA              | *** | 3.45     | 3.49      | 3.62      | 3.08   | 3.41          | 3.37                | 2.66             | 3.38    | 3.12      | 3.08 | 2.87           |
|                                                                                        | # D/F                             | *** | 8        | 2         | 2         | 3      |               | 1                   |                  | 1       | 3         | 2    |                |
| AP Engl Lang                                                                           | # Enrolled                        |     | 249      | 97        | 107       | 31     | 4             | 10                  |                  |         | 14        | 27   |                |
|                                                                                        | % of Course Enrollment            | **  | -        | 39%       | 43%       | 12%    | 2%            | 4%                  | -                | -       | 6%        | 11%  | -              |
|                                                                                        | Total Unweighted GPA              | *** | 3.73     | 3.80      | 3.83      | 3.31   | 3.32          | 3.52                |                  |         | 3.18      | 3.13 |                |
|                                                                                        | # D/F                             | *** |          |           |           |        |               |                     |                  |         |           |      |                |

## Advanced Placement Courses 2022-23

|                      |                                                                     |     |        |           |       | Ethnicity |               |       |                  | 9               | Special Populations |      |                |
|----------------------|---------------------------------------------------------------------|-----|--------|-----------|-------|-----------|---------------|-------|------------------|-----------------|---------------------|------|----------------|
|                      | t (end of the year, incl early grad<br>Gr Stu: 3, not listed below) | s)  | ALL    | Caucasian | Asian | Latino    | African Amer. | Other | English Learners | SPED (All IEPs) | SED (FRE)           | AVID | Foster & Hmlss |
| (8th                 | Gr Stu: 3, not listed below)                                        |     | 2199   | 853       | 709   | 514       | 44            | 79    | 169              | 227             | 288                 | 173  | 56             |
| Percent of Total     |                                                                     | *   | -      | 39%       | 32%   | 23%       | 2%            | 4%    | 8%               | 10%             | 13%                 | 8%   | 3%             |
| Grade 9              |                                                                     |     | 471    | 165       | 172   | 113       | 8             | 13    | 22               | 48              | 62                  | 48   | 15             |
| Grade 10             |                                                                     |     | 552    | 224       | 171   | 127       | 11            | 19    | 49               | 45              | 73                  | 38   | 12             |
| Grade 11             |                                                                     |     | 558    | 235       | 164   | 123       | 11            | 25    | 40               | 52              | 79                  | 44   | 16             |
| Grade 12             |                                                                     |     | 596    | 227       | 194   | 141       | 14            | 20    | 52               | 61              | 70                  | 43   | 13             |
| Grade 14 (Post-Senio | r)                                                                  |     | 22     | 2         | 8     | 10        | -             | 2     | 6                | 21              | 4                   | -    | -              |
| AP Engl Lit          | # Enrolled                                                          |     | 73     | 32        | 34    | 6         |               | 1     |                  |                 | 4                   | 2    |                |
|                      | % of Course Enrollment                                              | **  | -      | 44%       | 47%   | 8%        | -             | 1%    | -                | -               | 5%                  | 3%   | -              |
|                      | Total Unweighted GPA                                                | *** | 3.74   | 3.74      | 3.79  | 3.51      |               | 3.70  |                  |                 | 3.36                | 3.25 |                |
|                      | # D/F                                                               | *** |        |           |       |           |               |       |                  |                 |                     |      |                |
| AP Eur Hist          | # Enrolled                                                          |     | 187    | 88        | 75    | 18        | 3             | 3     |                  | 2               | 6                   | 6    |                |
|                      | % of Course Enrollment                                              | **  | -      | 47%       | 40%   | 10%       | 2%            | 2%    | -                | 1%              | 3%                  | 3%   | -              |
| •                    | Total Unweighted GPA                                                | *** | 3.72   | 3.72      | 3.79  | 3.53      | 3.49          | 3.66  |                  | 3.31            | 3.45                | 3.29 |                |
|                      | # D/F                                                               | *** | 1      | 1         |       |           |               |       |                  |                 |                     |      |                |
| AP World Hist        | # Enrolled                                                          |     | 69     | 25        | 39    | 1         | 1             | 3     |                  | 4               | 3                   |      |                |
|                      | % of Course Enrollment                                              | **  | -      | 36%       | 57%   | 1%        | 1%            | 4%    | -                | 6%              | 4%                  | -    | -              |
|                      | Total Unweighted GPA                                                | *** | 3.80   | 3.81      | 3.83  | 2.92      | 3.68          | 3.64  |                  | 3.53            | 3.27                |      |                |
|                      | # D/F                                                               | *** |        |           |       |           |               |       |                  |                 |                     |      |                |
| AP US Hist           | # Enrolled                                                          |     | 198    | 87        | 84    | 17        | 2             | 8     |                  | 4               | 11                  | 10   | 1              |
|                      | % of Course Enrollment                                              | **  | -      | 44%       | 42%   | 9%        | 1%            | 4%    | -                | 2%              | 6%                  | 5%   | 1%             |
|                      | Total Unweighted GPA                                                | *** | 3.71   | 3.75      | 3.77  | 3.32      | 3.62          | 3.50  |                  | 3.86            | 3.35                | 3.49 | 3.78           |
|                      | # D/F                                                               | *** | 8      | 4         | 1     | 3         |               |       |                  |                 | 2                   | 2    |                |
| AP Macro             | # Enrolled                                                          |     | 242    | 98        | 113   | 25        | 1             | 5     | 1                | 2               | 11                  | 8    |                |
|                      | % of Course Enrollment                                              | **  | -      | 40%       | 47%   | 10%       | 0%            | 2%    | 0%               | 1%              | 5%                  | 3%   | -              |
|                      | Total Unweighted GPA                                                | *** | 3.68   | 3.70      | 3.73  | 3.46      | 3.50          | 3.41  | 2.70             | 3.71            | 3.42                | 3.27 |                |
|                      | # D/F                                                               | *** | 5      |           | 4     | 1         | _             |       | 1                |                 | _                   | 1    |                |
| AP Psychology        | # Enrolled                                                          |     | 177    | 72        | 77    | 15        | 5             | 8     |                  | 3               | 7                   | 5    |                |
|                      | % of Course Enrollment                                              | **  |        | 41%       | 44%   | 8%        | 3%            | 5%    | -                | 2%              | 4%                  | 3%   | -              |
|                      | Total Unweighted GPA                                                | *** | 3.68   | 3.71      | 3.74  | 3.38      | 3.45          | 3.65  |                  | 3.57            | 3.29                | 3.47 |                |
| AD Francis I         | # D/F                                                               |     | 3      | 1         | 42    | 1         |               | 1     |                  |                 | 1                   |      |                |
| AP French Lang       | # Enrolled                                                          | **  | 30     | 18        | 12    |           |               |       |                  |                 |                     | 20/  |                |
|                      | % of Course Enrollment                                              | *** | - 2.79 | 60%       | 40%   | -         | -             | -     | -                | -               | -                   | 3%   | -              |
| 1                    | Total Unweighted GPA<br># D/F                                       | *** | 3.78   | 3.73      | 3.85  |           |               |       | -                |                 |                     | 3.80 |                |
| AP Span Lang         | # Enrolled                                                          |     | 100    | 48        | 35    | 15        | 1             | 1     |                  | 2               | 4                   | 5    |                |
| Ar Span Lang         | % of Course Enrollment                                              | **  | -      | 48%       | 35%   | 15%       | 1%            | 1%    | _                | 2%              | 4%                  | 5%   | -              |
|                      | Total Unweighted GPA                                                | *** | 3.77   | 3.80      | 3.85  | 3.51      | 3.33          | 3.91  | 3.61             | 3.26            | 3.39                | 3.18 | -              |
|                      | # D/F                                                               | *** | 3.77   | 3.00      | 3.03  | 3.31      | 3.33          | 3.31  | 3.01             | 5.20            | 3.33                | 5.10 |                |
| AP Span Lit          | # Enrolled                                                          |     | 34     | 18        | 4     | 12        |               |       | 1                |                 | 6                   | 2    |                |
|                      | % of Course Enrollment                                              | **  | -      | 53%       | 12%   | 35%       | -             | -     | 3%               | -               | 18%                 | 6%   | -              |
|                      | Total Unweighted GPA                                                | *** | 3.70   | 3.84      | 3.93  | 3.41      |               |       |                  |                 | 3.49                | 2.57 |                |
|                      | # D/F                                                               | *** | 1      |           |       | 1         |               |       |                  |                 |                     | 1    |                |
| AP Japanese          | # Enrolled                                                          |     | 10     | 3         | 7     |           |               |       | 1                |                 | 1                   |      |                |
|                      | % of Course Enrollment                                              | **  | -      | 30%       | 70%   | -         | -             | -     | 10%              | -               | 10%                 | -    | -              |
|                      | Total Unweighted GPA                                                | *** | 3.78   | 3.95      | 3.71  |           |               |       | 3.65             |                 | 3.90                |      |                |
|                      | # D/F                                                               | *** | -      |           |       |           |               |       |                  |                 |                     |      |                |
| -                    |                                                                     |     |        | P         |       |           |               |       | /\-              |                 |                     |      |                |

### Advanced Placement Courses 2022-23

|                        |                                                            |     | 411  |           |       | Ethnicity |               |       |                  | S               | pecial Population | s    |                |
|------------------------|------------------------------------------------------------|-----|------|-----------|-------|-----------|---------------|-------|------------------|-----------------|-------------------|------|----------------|
|                        | end of the year, incl early grad Stu: 3, not listed below) | s)  | ALL  | Caucasian | Asian | Latino    | African Amer. | Other | English Learners | SPED (All IEPs) | SED (FRE)         | AVID | Foster & Hmlss |
| (atti di               | Sta. 3, not listed belowy                                  |     | 2199 | 853       | 709   | 514       | 44            | 79    | 169              | 227             | 288               | 173  | 56             |
| Percent of Total       |                                                            | *   | -    | 39%       | 32%   | 23%       | 2%            | 4%    | 8%               | 10%             | 13%               | 8%   | 3%             |
| Grade 9                |                                                            |     | 471  | 165       | 172   | 113       | 8             | 13    | 22               | 48              | 62                | 48   | 15             |
| Grade 10               |                                                            |     | 552  | 224       | 171   | 127       | 11            | 19    | 49               | 45              | 73                | 38   | 12             |
| Grade 11               |                                                            |     | 558  | 235       | 164   | 123       | 11            | 25    | 40               | 52              | 79                | 44   | 16             |
| Grade 12               |                                                            |     | 596  | 227       | 194   | 141       | 14            | 20    | 52               | 61              | 70                | 43   | 13             |
| Grade 14 (Post-Senior) |                                                            |     |      | 2         | 8     | 10        | -             | 2     | 6                | 21              | 4                 | -    | -              |
| AR Chinasa Lang        | ade 14 (Post-Senior)  Chinese Lang # Enrolled              |     |      | 1         | 25    |           |               |       | 1                | 1               | 1                 | 1    |                |
| AF CHINESE Lang        |                                                            | **  | 26   | 1 40/     |       |           |               |       | 10/              | 1               | 40/               | 1    |                |
|                        | % of Course Enrollment                                     |     | -    | 4%        | 96%   | •         | -             | •     | 4%               | 4%              | 4%                | 4%   | -              |
|                        | Total Unweighted GPA                                       | *** | 3.88 | 3.63      | 3.89  |           |               |       | 3.85             | 3.98            | 3.73              | 3.98 |                |
|                        | # D/F                                                      | *** |      |           |       |           |               |       |                  |                 |                   |      |                |
| AP Art 2D              | # Enrolled                                                 |     | 16   | 8         | 6     | 1         |               | 1     |                  | 1               |                   | 1    |                |
|                        | % of Course Enrollment                                     | **  | -    | 50%       | 38%   | 6%        | -             | 6%    | -                | 6%              | -                 | 6%   | -              |
| !                      | Total Unweighted GPA                                       | *** | 3.54 | 3.56      | 3.80  | 2.58      |               | 2.81  |                  | 3.48            |                   | 3.98 |                |
|                        | # D/F                                                      | *** |      |           |       |           |               |       |                  |                 |                   |      |                |