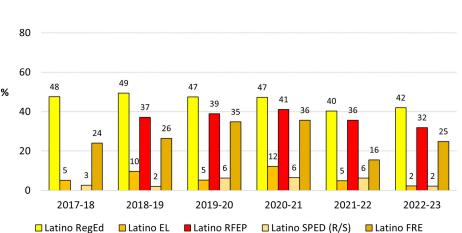

#### 1+ AP Class

(End of Year; All Grade Levels) Indicator 9c

#### By Latino Subgroups