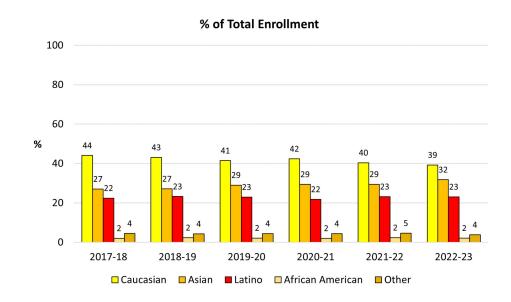

| 17-18 | • Freshmen No Fs                    | 25 |
|-----------------------------------------------|-------|-------------------------------------|----|
| • SBAC ELA                                    | 19    | • EOY 3.0+ GPA                      | 26 |
| SBAC Math                                     | 20    | • AP Test Score 3+                  | 27 |
| • CAST                                        | 21    | • 1+ AP Class                       | 28 |
| <ul> <li>Algebra II/IIH Completion</li> </ul> | 22    | • 1+ Honors Class                   | 29 |
| <ul><li>a-g Completion</li></ul>              | 23    | <ul> <li>Graduation Rate</li> </ul> | 30 |
| • Freshmen with 2.0+ GPA                      | 24    | 16                                  |    |

#### **CBEDS Enrollment**









#### **CBEDS Enrollment**



#### **SBAC - ELA**

### Exceeded/Met Indicator 1a





#### **By Special Population**



#### By Latino Subgroups



#### **SBAC - Math**

### Exceeded/Met Indicator 1b





#### **By Special Population**



#### **By Latino Subgroups**



# CAST Exceeded/Met Indicator 1c









#### Algebra II/IIH Completion

With a C or Better Indicator 3











#### a-g Completion

**Indicator 2** 





#### **By Special Population**



#### By Latino Subgroups



#### Freshmen with 2.0+ GPA

(Total Unweighted GPA) Indicator 7a











#### Freshmen No Fs

(End of Year Grades) Indicator 8











#### **EOY 3.0+ GPA (All Grade Levels)**

(Total Unweighted GPA)
Indicator 7b





#### By Special Population





#### **AP Test Score 3+**

#### **Indicator 4**