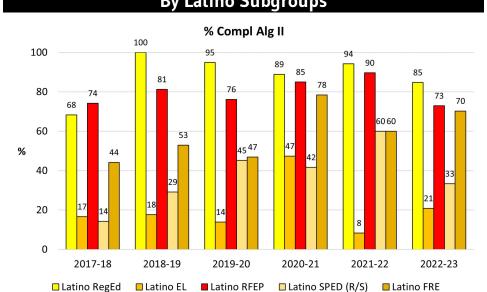

#### Algebra II/IIH Completion

With a C or Better Indicator 3

#### By Latino Subgroups