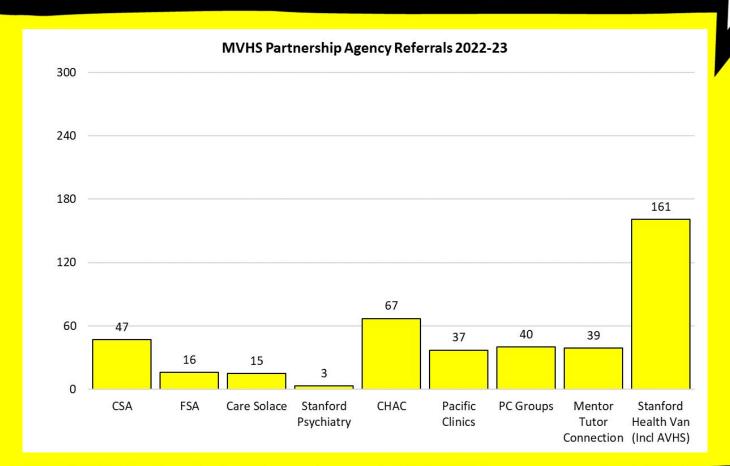

s)  ASB / SCL / Ambassadors Inclusion Activities / Clubs / Events / Spartan Pause / etc.  Printed and Online Resources |

#### **Total Number of Referrals**



**Note:** Includes duplicate students

#### 2022-23 Referrals







#### **MVHS Referral Source 2022-23**

Self 21.0%

Teacher 18.0%

Administrator 14.6%

IEP 10.9%

Other 35.5%

MVLA Therapist: 10.5% Parent/Guardian: 7.1%

Office Staff: 5.8%

Outside Agency Clinician: 3.8%

Other: 2.6% Peer: 2.4%

School Counselor: 2.1%

Security: 0.8%

Community Member: 0.2%

Circle of Care: 0.2% SAT/SST: 0.0% Psychologist: 0.0%

#### MVHS Type of Contact 2022-23

Check-In 50.4%

Intake Screening 19.4%

IEP 9.8%

Crisis Intervention 9.6%

Drop-in 7.7%

Parent Contact 1.7%

Consult 0.9%

Circle of Care 0.6%

# PARINERSHIP AGENCY REFERRIS 2022-23





| Assigned DT          | 20.4% |
|----------------------|-------|
| Declined             | 16.3% |
| Continue to Check-in | 15.0% |
| Resolved             | 14.6% |
| Assigned CHAC        | 11.3% |
| Pending              | 3.7%  |
| Ref to Care Solace   | 2.9%  |
| Has OT               | 2.5%  |
| Assigned Uplift      | 2.3%  |
| Ref to CHAC          | 2.3%  |
| Ref to CSA           | 2.1%  |
| Ref to Uplift        | 1.7%  |
| Ref to OT            | 1.6%  |
| Gen Resources        | 1.6%  |
| Ref to Admin         | 0.8%  |
| Waitlist             | 0.4%  |
| Ref to MD            | 0.4%  |
| CHAC Group           | 0.2%  |
|                      |       |



#### MVHS Confidential Records (Duplicated)



## WELLNESS CENTER VISITS 1ST QUARTER 2023-24

#### MVHS 1st Quarter Visits by Grade 2