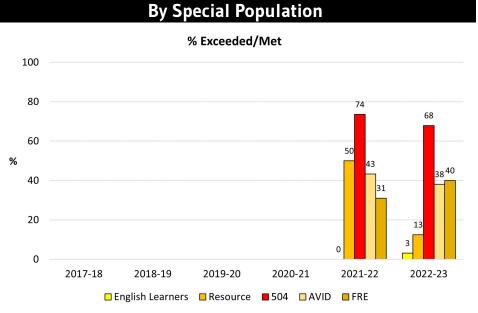

20    | • AP Test Score 3+                  | 27 |
| • CAST                                        | 21    | • 1+ AP Class                       | 28 |
| <ul> <li>Algebra II/IIH Completion</li> </ul> | 22    | • 1+ Honors Class                   | 29 |
| <ul><li>a-g Completion</li></ul>              | 23    | <ul> <li>Graduation Rate</li> </ul> | 30 |
| • Freshmen with 2.0+ GPA                      | 24    | 16                                  |    |

#### **CBEDS Enrollment**









#### **CBEDS Enrollment**



#### **SBAC - ELA**

### Exceeded/Met Indicator 1a





#### **By Special Population**



#### By Latino Subgroups



#### **SBAC - Math**

### Exceeded/Met Indicator 1b





#### **By Special Population**



#### **By Latino Subgroups**



# CAST Exceeded/Met Indicator 1c









#### Algebra II/IIH Completion

With a C or Better Indicator 3











#### a-g Completion

**Indicator 2** 





#### **By Special Population**



#### By Latino Subgroups



#### Freshmen with 2.0+ GPA

(Total Unweighted GPA) Indicator 7a











#### Freshmen No Fs

(End of Year Grades) Indicator 8











#### **EOY 3.0+ GPA (All Grade Levels)**

(Total Unweighted GPA)
Indicator 7b





#### By Special Population





#### **AP Test Score 3+**

#### **Indicator 4**





By Race/Ethnicity

#### **By Special Population**





#### 1+ AP Class

(End of Year; All Grade Levels) Indicator 9c





#### **By Special Population**



# % 1+ AP Class



#### 1+ Honors Class

(End of Year; All Grade Levels) Indicator 9d





#### By Special Population



#### By Latino Subgroups



##