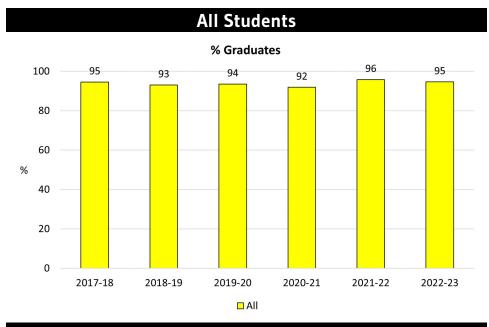

#### **Graduation Rate**

**Indicator 10** 

□ English Learners □ Resource ■ 504 □ AVID □ FRE

Data Source: Indicators (Aeries Query)
Percentages are rounded

Note: Class of 2022 graduation rates affected by AB 104