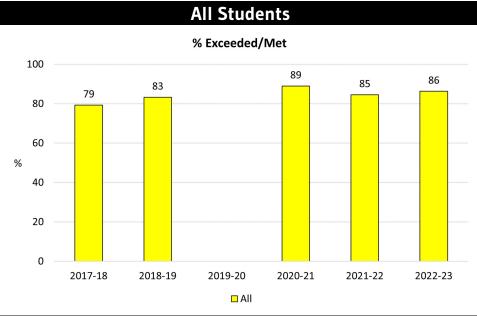

------------------------|-------|-------------------------------------|----|
| • SBAC ELA                                    | 19    | • EOY 3.0+ GPA                      | 26 |
| SBAC Math                                     | 20    | • AP Test Score 3+                  | 27 |
| • CAST                                        | 21    | • 1+ AP Class                       | 28 |
| <ul> <li>Algebra II/IIH Completion</li> </ul> | 22    | • 1+ Honors Class                   | 29 |
| <ul><li>a-g Completion</li></ul>              | 23    | <ul> <li>Graduation Rate</li> </ul> | 30 |
| • Freshmen with 2.0+ GPA                      | 24    | 16                                  |    |

#### **CBEDS Enrollment**









#### **CBEDS Enrollment**



#### **SBAC - ELA**

### Exceeded/Met Indicator 1a





#### **By Special Population**



#### By Latino Subgroups



#### **SBAC - Math**

### Exceeded/Met Indicator 1b





#### **By Special Population**



#### **By Latino Subgroups**



# CAST Exceeded/Met Indicator 1c









#### Algebra II/IIH Completion

With a C or Better Indicator 3











#### a-g Completion

**Indicator 2** 





#### **By Special Population**



#### By Latino Subgroups



#### Freshmen with 2.0+ GPA

(Total Unweighted GPA) Indicator 7a











#### Freshmen No Fs

(End of Year Grades) Indicator 8











#### **EOY 3.0+ GPA (All Grade Levels)**

(Total Unweighted GPA)
Indicator 7b





#### By Special Population





#### **AP Test Score 3+**

#### **Indicator 4**





By Race/Ethnicity

#### **By Special Population**





#### 1+ AP Class

(End of