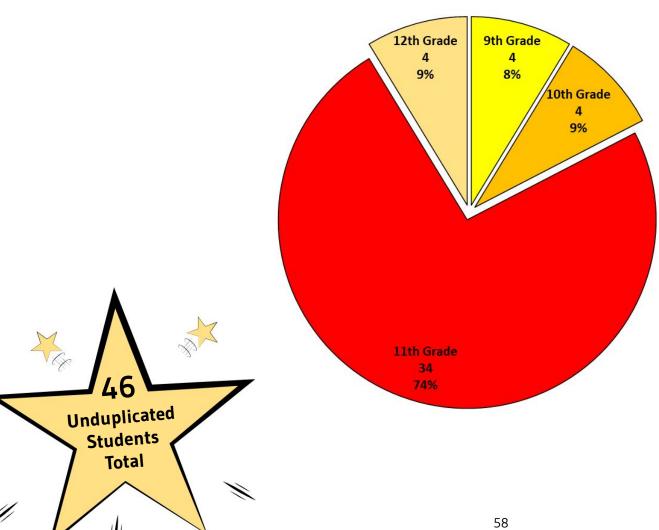

| 20.4% |
|----------------------|-------|
| Declined             | 16.3% |
| Continue to Check-in | 15.0% |
| Resolved             | 14.6% |
| Assigned CHAC        | 11.3% |
| Pending              | 3.7%  |
| Ref to Care Solace   | 2.9%  |
| Has OT               | 2.5%  |
| Assigned Uplift      | 2.3%  |
| Ref to CHAC          | 2.3%  |
| Ref to CSA           | 2.1%  |
| Ref to Uplift        | 1.7%  |
| Ref to OT            | 1.6%  |
| Gen Resources        | 1.6%  |
| Ref to Admin         | 0.8%  |
| Waitlist             | 0.4%  |
| Ref to MD            | 0.4%  |
| CHAC Group           | 0.2%  |
|                      |       |



#### MVHS Confidential Records (Duplicated)



## WELLNESS CENTER VISITS 1ST QUARTER 2023-24

#### MVHS 1st Quarter Visits by Grade 2023-24 (Unduplicated)







100%

## CHECK OUT DAIL

1ST QUARTER 2023-24

## On a scale of 1-5, how helpful was your visit to the MVLA Wellness Center?



#### Which activities did you try?

| Alone time in a calm space  | 46% |
|-----------------------------|-----|
| Mindfulness Activities      | 46% |
| Mindful Movement            | 6%  |
| Mindfulness-Based App       | 1%  |
| Created a Self-Care Plan    | 4%  |
| Received Wellness Resources | 5%  |
| Talked to Someone           | 21% |
| Attended a Workshop         | 3%  |
| Other                       | 4%  |