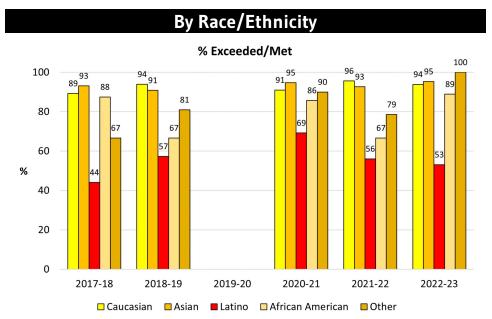

----------------------|-------|-------------------------------------|----|
| • SBAC ELA                                    | 19    | • EOY 3.0+ GPA                      | 26 |
| SBAC Math                                     | 20    | • AP Test Score 3+                  | 27 |
| • CAST                                        | 21    | • 1+ AP Class                       | 28 |
| <ul> <li>Algebra II/IIH Completion</li> </ul> | 22    | • 1+ Honors Class                   | 29 |
| <ul><li>a-g Completion</li></ul>              | 23    | <ul> <li>Graduation Rate</li> </ul> | 30 |
| • Freshmen with 2.0+ GPA                      | 24    | 16                                  |    |

#### **CBEDS Enrollment**









#### **CBEDS Enrollment**



#### **SBAC - ELA**

### Exceeded/Met Indicator 1a





#### **By Special Population**



#### By Latino Subgroups



#### **SBAC - Math**

### Exceeded/Met Indicator 1b





#### **By Special Population**



#### **By Latino Subgroups**



# CAST Exceeded/Met Indicator 1c









#### Algebra II/IIH Completion

With a C or Better Indicator 3











#### a-g Completion

**Indicator 2** 





#### **By Special Population**



#### By Latino Subgroups



#### Freshmen with 2.0+ GPA

(Total Unweighted GPA) Indicator 7a











#### Freshmen No Fs

(End of Year Grades) Indicator 8











#### **EOY 3.0+ GPA (All Grade Levels)**

(Total Unweighted GPA)
Indicator 7b





#### By Special Population





#### **AP Test Score 3+**

#### **Indicator 4**





By Race/Ethnicity

#### **By Special Population**





#### 1+ AP Class

(End of Ye