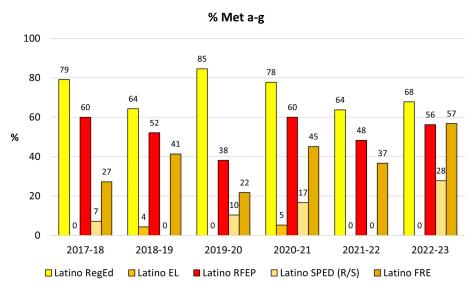

mpletion</li> </ul> | 22    | • 1+ Honors Class                   | 29 |
| <ul><li>a-g Completion</li></ul>              | 23    | <ul> <li>Graduation Rate</li> </ul> | 30 |
| • Freshmen with 2.0+ GPA                      | 24    | 16                                  |    |

#### **CBEDS Enrollment**









#### **CBEDS Enrollment**



#### **SBAC - ELA**

### Exceeded/Met Indicator 1a





#### **By Special Population**



#### By Latino Subgroups



#### **SBAC - Math**

### Exceeded/Met Indicator 1b





#### **By Special Population**



#### **By Latino Subgroups**



# CAST Exceeded/Met Indicator 1c









#### Algebra II/IIH Completion

With a C or Better Indicator 3











#### a-g Completion

**Indicator 2** 





#### **By Special Population**



#### By Latino Subgroups



#### Freshmen with 2.0+ GPA

(Total Unweighted GPA) Indicator 7a











#### Freshmen No Fs

(End of Year Grades) Indicator 8











#### **EOY 3.0+ GPA (All Grade Levels)**

(Total Unweighted GPA)
Indicator 7b





#### By Special Population





#### **AP Test Score 3+**

#### **Indicator 4**





By Race/Ethnicity

#### **By Special Population**





#### 1+ AP Class

(End of Year; All Grade Levels) Indicator 9c





#### **By Special Population**



# % 1+ AP Class



#### 1+ Honors Class

(End of Year; All Grade Levels) Indicator 9d





#### By Special Population



#### By Latino Subgroups



#### **Graduation Rate**

**Indicator 10** 







□ English Learners □ Resource ■ 504 □ AVID □ FRE



Data Source: Indicators (Aeries Query)
Percentages are rounded

Note: Class of 2