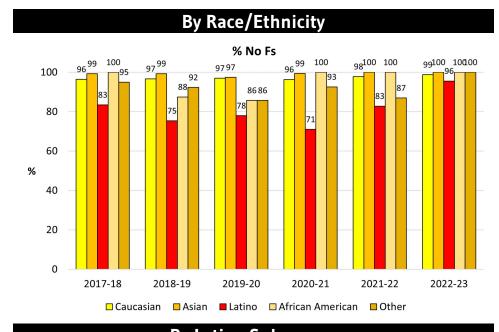

#### Freshmen No Fs

(End of Year Grades) Indicator 8

#### **Indicator 4**

By Race/Ethnicity