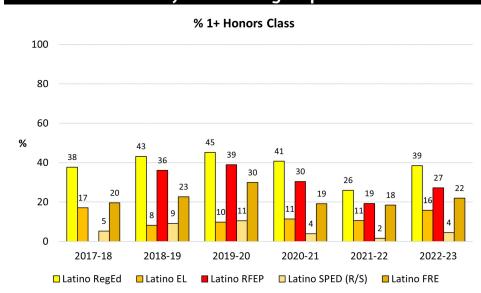

#### 1+ Honors Class

(End of Year; All Grade Levels) Indicator 9d

#### By Latino Subgroups