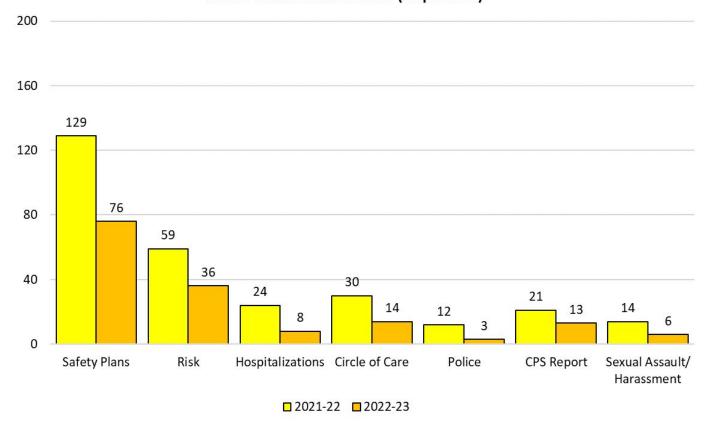

# ... AT THE END OF OUR 6-YEAR WASC CYCLE

- **INCREASE A-G COMPLETION RATE** for all students in particular our Latinx, AVID and SPED students
  - o Increase in A-G completion rates (85%) through increasing Algebra II completion rates and 1:1 course selection support.
- Continue to develop and implement wellness scaffolds that will **IMPROVE MENTAL HEALTH** as measured by the specific indicators listed in the California Healthy

  Kids Survey (CAHKS).
  - According to the CAHKS, reduce the number of students who report experiencing "chronic sad or hopeless feelings" 9th grade (15%) and 11th grade (20%) and who "seriously considered suicide" 9th grade (10%) & 11th grade (15%), through increasing mental health referrals and push-in preventative psychoeducation programming
- INCREASE STUDENT CULTURE for all students as measured by "feeling of belonging" on CAHKS
  - o Increase students' sense of belonging in 9th grade (75%) and 11th grade (85%) as measured by student responses of agree/strongly agree on the prompt "I feel a part of this school" and through programming such as Breaking Down the Walls and course-team classroom community building strategies.