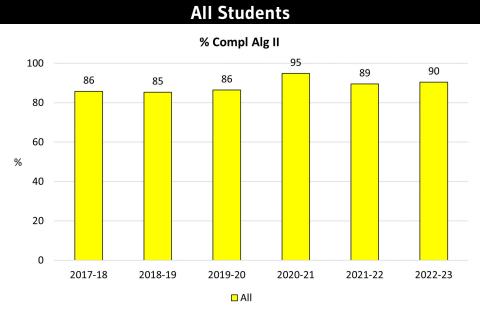

| 21    | • 1+ AP Class                       | 28 |
| <ul> <li>Algebra II/IIH Completion</li> </ul> | 22    | • 1+ Honors Class                   | 29 |
| <ul><li>a-g Completion</li></ul>              | 23    | <ul> <li>Graduation Rate</li> </ul> | 30 |
| • Freshmen with 2.0+ GPA                      | 24    | 16                                  |    |

#### **CBEDS Enrollment**









#### **CBEDS Enrollment**



#### **SBAC - ELA**

### Exceeded/Met Indicator 1a





#### **By Special Population**



#### By Latino Subgroups



#### **SBAC - Math**

### Exceeded/Met Indicator 1b





#### **By Special Population**



#### **By Latino Subgroups**



# CAST Exceeded/Met Indicator 1c









#### Algebra II/IIH Completion

With a C or Better Indicator 3











#### a-g Completion

**Indicator 2** 





#### **By Special Population**



#### By Latino Subgroups



#### Freshmen with 2.0+ GPA

(Total Unweighted GPA) Indicator 7a











#### Freshmen No Fs

(End of Year Grades) Indicator 8











#### **EOY 3.0+ GPA (All Grade Levels)**

(Total Unweighted GPA)
Indicator 7b





#### By Special Population





#### **AP Test Score 3+**

#### **Indicator 4**





By Race/Ethnicity

#### **By Special Population**





#### 1+ AP Class

(End of Year; All Grade Levels) Indicator 9c





#### **By Special Population**



# % 1+ AP Class



#### 1+ Honors Class

(End of Year; All Grade Levels) Indicator 9d





#### By Special Population



#### By Latino Subgroups



#### **Graduation Rate**

**Indicator 10** 







□ English Learners