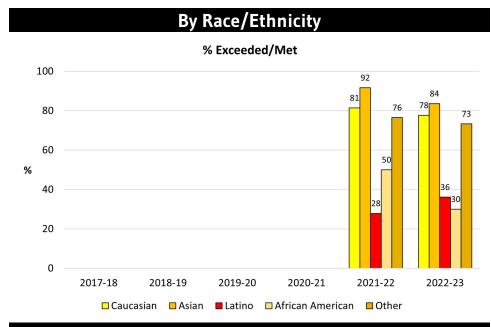

| 20    | • AP Test Score 3+                  | 27 |
| • CAST                                        | 21    | • 1+ AP Class                       | 28 |
| <ul> <li>Algebra II/IIH Completion</li> </ul> | 22    | • 1+ Honors Class                   | 29 |
| <ul><li>a-g Completion</li></ul>              | 23    | <ul> <li>Graduation Rate</li> </ul> | 30 |
| • Freshmen with 2.0+ GPA                      | 24    | 16                                  |    |

#### **CBEDS Enrollment**









#### **CBEDS Enrollment**



#### **SBAC - ELA**

### Exceeded/Met Indicator 1a





#### **By Special Population**



#### By Latino Subgroups



#### **SBAC - Math**

### Exceeded/Met Indicator 1b





#### **By Special Population**



#### **By Latino Subgroups**



# CAST Exceeded/Met Indicator 1c









#### Algebra II/IIH Completion

With a C or Better Indicator 3











#### a-g Completion

**Indicator 2** 





#### **By Special Population**



#### By Latino Subgroups



#### Freshmen with 2.0+ GPA

(Total Unweighted GPA) Indicator 7a











#### Freshmen No Fs

(End of Year Grades) Indicator 8











#### **EOY 3.0+ GPA (All Grade Levels)**

(Total Unweighted GPA)
Indicator 7b





#### By Special Population





#### **AP Test Score 3+**

#### **Indicator 4**





By Race/Ethnicity

#### **By Special Population**





#### 1+ AP Class

(End of Year; All Grade Levels) Indicator 9c





#### **By Special Population**



# % 1+ AP Class



#### 1+ Honors Class

(End of Year; All Grade Levels) Indicator 9d





#### By Special Population



#### By Latino Subgroups