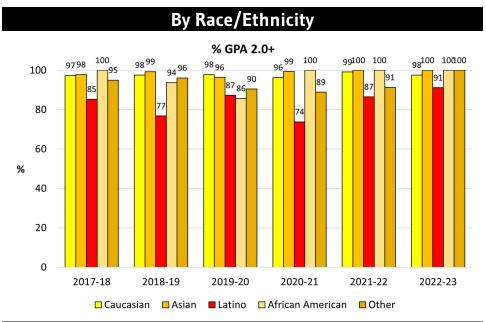

#### Freshmen with 2.0+ GPA

(Total Unweighted GPA) Indicator 7a

#### **Indicator 4**

By Race/Ethnicity