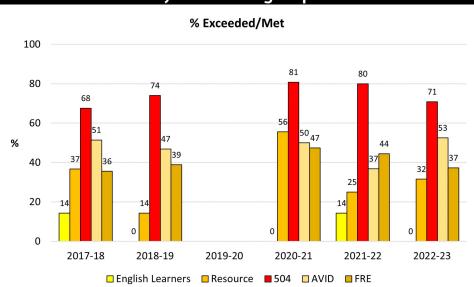

#### **Graduation Rate**

**Indicator 10** 

□ English Learners □ Resource ■ 504 □ AVID □ FRE

Data Source: Indicators (Aeries Query)
Percentages are rounded

Note: Class of 2022 graduation rates affected by AB 104