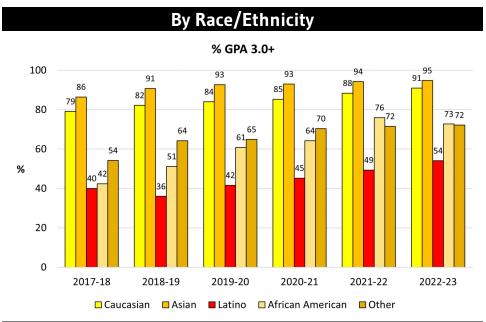

#### **Indicator 4**

By Race/Ethnicity

#### **By Special Population**

#### By Latino Subgroups