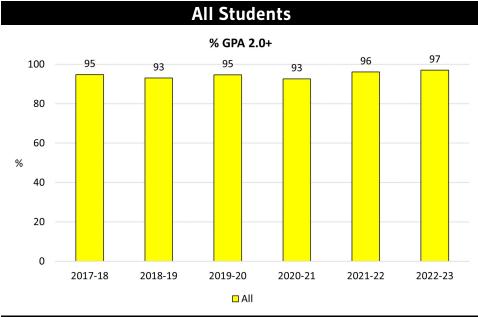

29 |
| <ul><li>a-g Completion</li></ul>              | 23    | <ul> <li>Graduation Rate</li> </ul> | 30 |
| • Freshmen with 2.0+ GPA                      | 24    | 16                                  |    |

#### **CBEDS Enrollment**









#### **CBEDS Enrollment**



#### **SBAC - ELA**

### Exceeded/Met Indicator 1a





#### **By Special Population**



#### By Latino Subgroups



#### **SBAC - Math**

### Exceeded/Met Indicator 1b





#### **By Special Population**



#### **By Latino Subgroups**



# CAST Exceeded/Met Indicator 1c









#### Algebra II/IIH Completion

With a C or Better Indicator 3











#### a-g Completion

**Indicator 2** 





#### **By Special Population**



#### By Latino Subgroups



#### Freshmen with 2.0+ GPA

(Total Unweighted GPA) Indicator 7a











#### Freshmen No Fs

(End of Year Grades) Indicator 8











#### **EOY 3.0+ GPA (All Grade Levels)**

(Total Unweighted GPA)
Indicator 7b





#### By Special Population





#### **AP Test Score 3+**

#### **Indicator 4**





By Race/Ethnicity

#### **By Special Population**





#### 1+ AP Class

(End of Year; All Grade Levels) Indicator 9c





#### **By Special Population**



# % 1+ AP Class



#### 1+ Honors Class

(End of Year; All Grade Levels) Indicator 9d





#### By Special Population



#### By Latino Subgroups



#### **Graduation Rate**

**Indicator 10** 







□ English Learners □ Resource ■ 504 □ AVID □ FRE



Data Source: Indicators (Aeries Query)
Percentages are rounded

Note: Class of 2022 graduation rates affected by AB 104





**Co and Extra Curricul