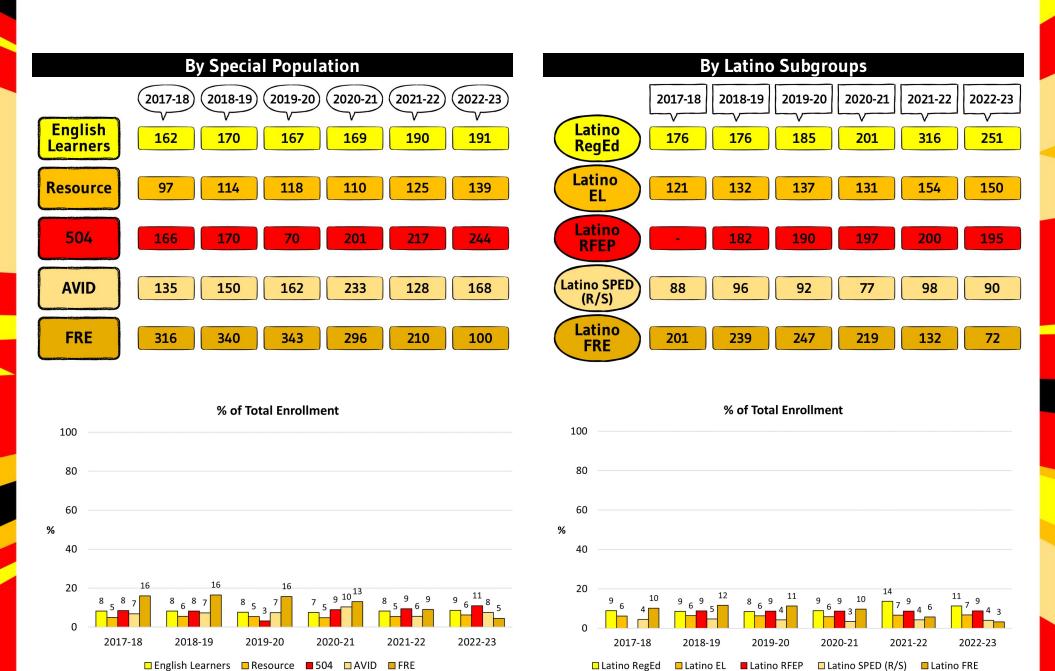

Fs                    | 25 |
|-----------------------------------------------|-------|-------------------------------------|----|
| • SBAC ELA                                    | 19    | • EOY 3.0+ GPA                      | 26 |
| SBAC Math                                     | 20    | • AP Test Score 3+                  | 27 |
| • CAST                                        | 21    | • 1+ AP Class                       | 28 |
| <ul> <li>Algebra II/IIH Completion</li> </ul> | 22    | • 1+ Honors Class                   | 29 |
| <ul><li>a-g Completion</li></ul>              | 23    | <ul> <li>Graduation Rate</li> </ul> | 30 |
| • Freshmen with 2.0+ GPA                      | 24    | 16                                  |    |

#### **CBEDS Enrollment**









#### **CBEDS Enrollment**



#### **SBAC - ELA**

### Exceeded/Met Indicator 1a





#### **By Special Population**



#### By Latino Subgroups



#### **SBAC - Math**

### Exceeded/Met Indicator 1b





#### **By Special Population**



#### **By Latino Subgroups**



# CAST Exceeded/Met Indicator 1c









#### Algebra II/IIH Completion

With a C or Better Indicator 3











#### a-g Completion

**Indicator 2** 





#### **By Special Population**



#### By Latino Subgroups



#### Freshmen with 2.0+ GPA

(Total Unweighted GPA) Indicator 7a











#### Freshmen No Fs

(End of Year Grades) Indicator 8











#### **EOY 3.0+ GPA (All Grade Levels)**

(Total Unweighted GPA)
Indicator 7b





#### By Special Population





#### **AP Test Score 3+**

#### **Indicator 4**





By Race/Ethnicity

#### **B