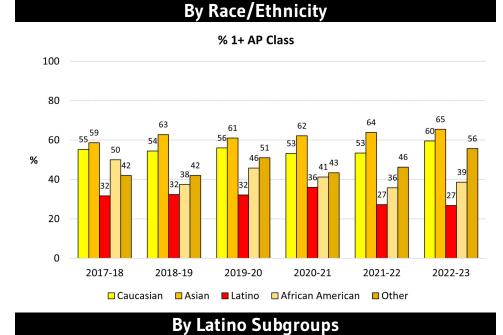

## By Latino Subgroups



#### **SBAC - Math**

### Exceeded/Met Indicator 1b





#### **By Special Population**



#### **By Latino Subgroups**



# CAST Exceeded/Met Indicator 1c









#### Algebra II/IIH Completion

With a C or Better Indicator 3











#### a-g Completion

**Indicator 2** 





#### **By Special Population**



#### By Latino Subgroups



#### Freshmen with 2.0+ GPA

(Total Unweighted GPA) Indicator 7a











#### Freshmen No Fs

(End of Year Grades) Indicator 8











#### **EOY 3.0+ GPA (All Grade Levels)**

(Total Unweighted GPA)
Indicator 7b





#### By Special Population





#### **AP Test Score 3+**

#### **Indicator 4**





By Race/Ethnicity

#### **By Special Population**





#### 1+ AP Class

(End of Year; All Grade Levels) Indicator 9c





#### **By Special Population**



# % 1+ AP Class



#### 1+ Honors Class

(End of Year; All Grade Levels) Indicator 9d





#### By Special Population



#### By Latino Subgroups



#### **Graduation Rate**

**Indicator 10** 







□ English Learners □ Resource ■ 504 □ AVID □ FRE



Data Source: Indicators (Aeries Query)
Percentages are rounded

Note: Class of 2022 graduation rates affected by AB 104





**Co and Extra Curricular Courses** 

## Advanced Placement Courses 2022-23

| Total Enrollment (end of the year, incl early grads) (8th Gr Stu: 3, not listed below) |                                   |     | ALL      | Ethnicity |           |        |               | Special Populations |                  |         |           |      |                |
|-----------------------------