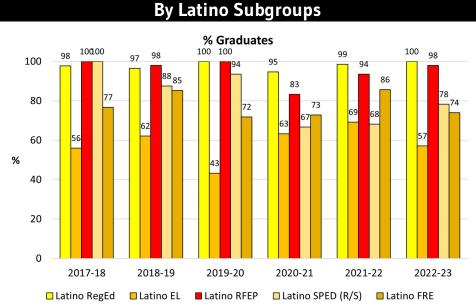

**Indicator 2** 





#### **By Special Population**



#### By Latino Subgroups



#### Freshmen with 2.0+ GPA

(Total Unweighted GPA) Indicator 7a











#### Freshmen No Fs

(End of Year Grades) Indicator 8











#### **EOY 3.0+ GPA (All Grade Levels)**

(Total Unweighted GPA)
Indicator 7b





#### By Special Population





#### **AP Test Score 3+**

#### **Indicator 4**





By Race/Ethnicity

#### **By Special Population**





#### 1+ AP Class

(End of Year; All Grade Levels) Indicator 9c





#### **By Special Population**



# % 1+ AP Class



#### 1+ Honors Class

(End of Year; All Grade Levels) Indicator 9d





#### By Special Population



#### By Latino Subgroups



#### **Graduation Rate**

**Indicator 10** 







□ English Learners □ Resource ■ 504 □ AVID □ FRE



Data Source: Indicators (Aeries Query)
Percentages are rounded

Note: Class of 2022 graduation rates affected by AB 104





**Co and Extra Curricular Courses** 

## Advanced Placement Courses 2022-23

| Total Enrollment (end of the year, incl early grads) (8th Gr Stu: 3, not listed below) |                                   |     | ALL      | Ethnicity |           |        |               | Special Populations |                  |         |           |      |                |
|----------------------------------------------------------------------------------------|-----------------------------------|-----|----------|-----------|-----------|--------|---------------|---------------------|------------------|---------|-----------|------|----------------|
|