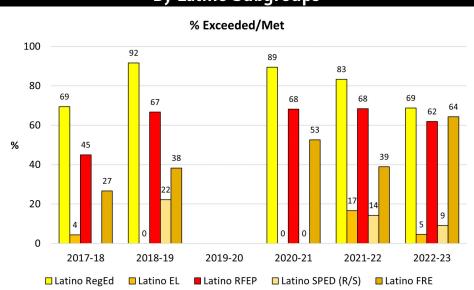

------|----|
| • SBAC ELA                                    | 19    | • EOY 3.0+ GPA                      | 26 |
| SBAC Math                                     | 20    | • AP Test Score 3+                  | 27 |
| • CAST                                        | 21    | • 1+ AP Class                       | 28 |
| <ul> <li>Algebra II/IIH Completion</li> </ul> | 22    | • 1+ Honors Class                   | 29 |
| <ul><li>a-g Completion</li></ul>              | 23    | <ul> <li>Graduation Rate</li> </ul> | 30 |
| • Freshmen with 2.0+ GPA                      | 24    | 16                                  |    |

#### **CBEDS Enrollment**









#### **CBEDS Enrollment**



#### **SBAC - ELA**

### Exceeded/Met Indicator 1a





#### **By Special Population**



#### By Latino Subgroups



#### **SBAC - Math**

### Exceeded/Met Indicator 1b





#### **By Special Population**



#### **By Latino Subgroups**



# CAST Exceeded/Met Indicator 1c









#### Algebra II/IIH Completion

With a C or Better Indicator 3











#### a-g Completion

**Indicator 2** 





#### **By Special Population**



#### By Latino Subgroups



#### Freshmen with 2.0+ GPA

(Total Unweighted GPA) Indicator 7a











#### Freshmen No Fs

(End of Year Grades) Indicator 8











#### **EOY 3.0+ GPA (All Grade Levels)**

(Total Unweighted GPA)
Indicator 7b





#### By Special Population





#### **AP Test Score 3+**

#### **Indicator 4**





By Race/Ethnicity

#### **By Special Population**





#### 1+ AP Class

(End of Year; All Grade Levels) Indicator 9c





#### **By Special Popu