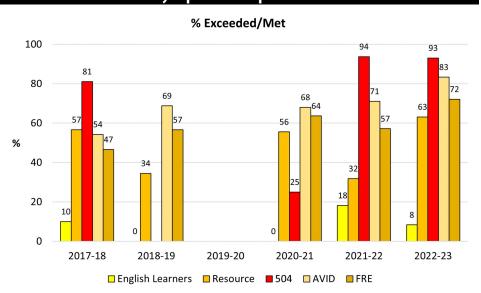

----------------------------------|----|
| • SBAC ELA                                    | 19    | • EOY 3.0+ GPA                      | 26 |
| SBAC Math                                     | 20    | • AP Test Score 3+                  | 27 |
| • CAST                                        | 21    | • 1+ AP Class                       | 28 |
| <ul> <li>Algebra II/IIH Completion</li> </ul> | 22    | • 1+ Honors Class                   | 29 |
| <ul><li>a-g Completion</li></ul>              | 23    | <ul> <li>Graduation Rate</li> </ul> | 30 |
| • Freshmen with 2.0+ GPA                      | 24    | 16                                  |    |

#### **CBEDS Enrollment**









#### **CBEDS Enrollment**



#### **SBAC - ELA**

### Exceeded/Met Indicator 1a





#### **By Special Population**



#### By Latino Subgroups



#### **SBAC - Math**

### Exceeded/Met Indicator 1b





#### **By Special Population**



#### **By Latino Subgroups**



# CAST Exceeded/Met Indicator 1c









#### Algebra II/IIH Completion

With a C or Better Indicator 3











#### a-g Completion

**Indicator 2** 





#### **By Special Population**



#### By Latino Subgroups



#### Freshmen with 2.0+ GPA

(Total Unweighted GPA) Indicator 7a











#### Freshmen No Fs

(End of Year Grades) Indicator 8











#### **EOY 3.0+ GPA (All Grade Levels)**

(Total Unweighted GPA)
Indicator 7b





#### By Special Population





#### **AP Test Score 3+**

#### **Indicator 4**





By Race/Ethnicity

#### **By Special Population**





#### 1+ AP Class

(End of Year; All Grade Levels) Indicator 9c