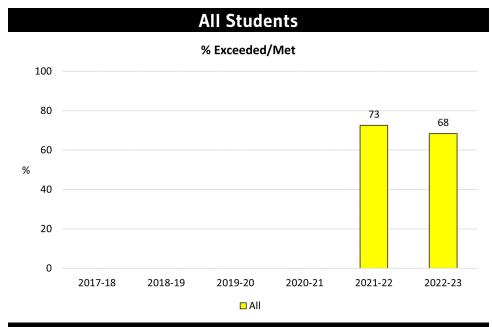

| 20    | • AP Test Score 3+                  | 27 |
| • CAST                                        | 21    | • 1+ AP Class                       | 28 |
| <ul> <li>Algebra II/IIH Completion</li> </ul> | 22    | • 1+ Honors Class                   | 29 |
| <ul><li>a-g Completion</li></ul>              | 23    | <ul> <li>Graduation Rate</li> </ul> | 30 |
| • Freshmen with 2.0+ GPA                      | 24    | 16                                  |    |

#### **CBEDS Enrollment**









#### **CBEDS Enrollment**



#### **SBAC - ELA**

### Exceeded/Met Indicator 1a





#### **By Special Population**



#### By Latino Subgroups



#### **SBAC - Math**

### Exceeded/Met Indicator 1b





#### **By Special Population**



#### **By Latino Subgroups**



# CAST Exceeded/Met Indicator 1c









#### Algebra II/IIH Completion

With a C or Better Indicator 3











#### a-g Completion

**Indicator 2** 





#### **By Special Population**



#### By Latino Subgroups



#### Freshmen with 2.0+ GPA

(Total Unweighted GPA) Indicator 7a











#### Freshmen No Fs

(End of Year Grades) Indicator 8











#### **EOY 3.0+ GPA (All Grade Levels)**

(Total Unweighted GPA)
Indicator 7b





#### By Special Population





#### **AP Test Score 3+**

#### **Indicator 4**





By Race/Ethnicity

#### **By Special Population**





#### 1+ AP Class

(End of Year; All Grade Levels) Indicator 9c





#### **By Special Population**



# % 1+ AP Class



#### 1+ Honors Class

(End of Year; All Grade Levels) Indicator 9d





#### By Special Population



#### By Latino Subgroups