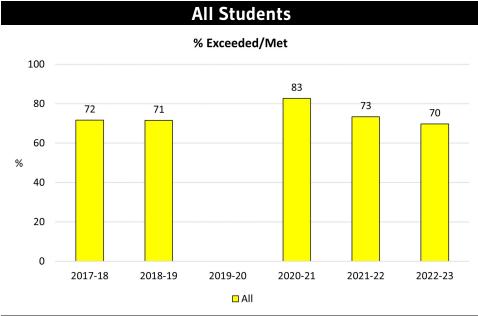

| 19    | • EOY 3.0+ GPA                      | 26 |
| SBAC Math                                     | 20    | • AP Test Score 3+                  | 27 |
| • CAST                                        | 21    | • 1+ AP Class                       | 28 |
| <ul> <li>Algebra II/IIH Completion</li> </ul> | 22    | • 1+ Honors Class                   | 29 |
| <ul><li>a-g Completion</li></ul>              | 23    | <ul> <li>Graduation Rate</li> </ul> | 30 |
| • Freshmen with 2.0+ GPA                      | 24    | 16                                  |    |

#### **CBEDS Enrollment**









#### **CBEDS Enrollment**



#### **SBAC - ELA**

### Exceeded/Met Indicator 1a





#### **By Special Population**



#### By Latino Subgroups



#### **SBAC - Math**

### Exceeded/Met Indicator 1b





#### **By Special Population**



#### **By Latino Subgroups**



# CAST Exceeded/Met Indicator 1c









#### Algebra II/IIH Completion

With a C or Better Indicator 3











#### a-g Completion

**Indicator 2** 





#### **By Special Population**



#### By Latino Subgroups



#### Freshmen with 2.0+ GPA

(Total Unweighted GPA) Indicator 7a











#### Freshmen No Fs

(End of Year Grades) Indicator 8











#### **EOY 3.0+ GPA (All Grade Levels)**

(Total Unweighted GPA)
Indicator 7b





#### By Special Population





#### **AP Test Score 3+**

#### **Indicator 4**





By Race/Ethnicity

#### **By Special Population**





#### 1+ AP Class

(End of Year; All Grade Levels) Indicator 9c





#### **By Special Population**



# % 1+ AP Class



#### 1+ Honors Class

(E