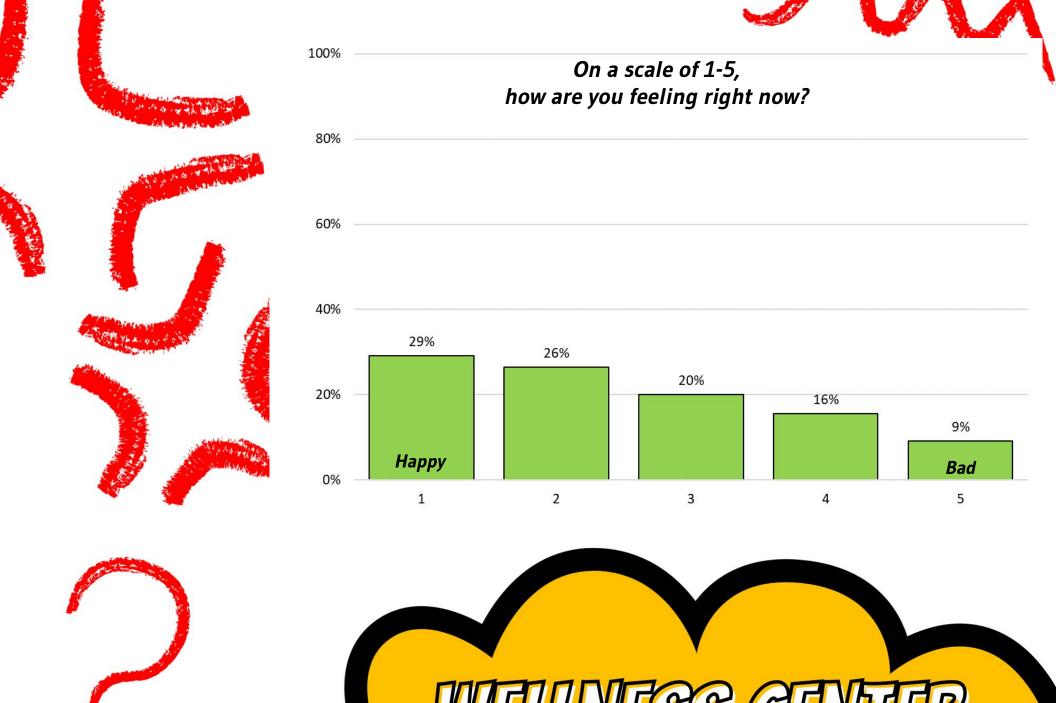

# ... AT THE END OF OUR 6-YEAR WASC CYCLE

- **INCREASE A-G COMPLETION RATE** for all students in particular our Latinx, AVID and SPED students
  - o Increase in A-G completion rates (85%) through increasing Algebra II completion rates and 1:1 course selection support.
- Continue to develop and implement wellness scaffolds that will **IMPROVE MENTAL HEALTH** as measured by the specific indicators listed in the California Healthy

  Kids Survey (CAHKS).
  - According to the CAHKS, reduce the number of students who report experiencing "chronic sad or hopeless feelings" 9th grade (15%) and 11th grade (20%) and who "seriously considered suicide" 9th grade (10%) & 11th grade (15%), through increasing mental health referrals and push-in preventative psychoeducation programming
- INCREASE STUDENT CULTURE for all students as measured by "feeling of belonging" on CAHKS
  - o Increase students' sense of belonging in 9th grade (75%) and 11th grade (85%) as measured by student responses of agree/strongly agree on the prompt "I feel a part of this school" and through programming such as Breaking Down the Walls and course-team classroom community building strategies.