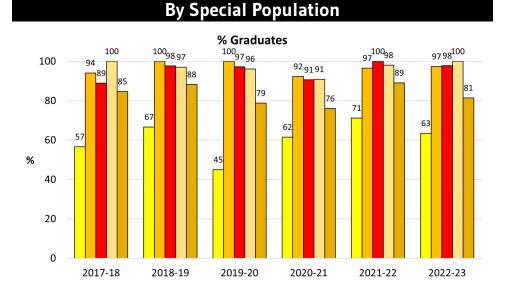

Better Indicator 3











#### a-g Completion

**Indicator 2** 





#### **By Special Population**



#### By Latino Subgroups



#### Freshmen with 2.0+ GPA

(Total Unweighted GPA) Indicator 7a











#### Freshmen No Fs

(End of Year Grades) Indicator 8











#### **EOY 3.0+ GPA (All Grade Levels)**

(Total Unweighted GPA)
Indicator 7b





#### By Special Population





#### **AP Test Score 3+**

#### **Indicator 4**





By Race/Ethnicity

#### **By Special Population**





#### 1+ AP Class

(End of Year; All Grade Levels) Indicator 9c





#### **By Special Population**



# % 1+ AP Class



#### 1+ Honors Class

(End of Year; All Grade Levels) Indicator 9d





#### By Special Population



#### By Latino Subgroups



#### **Graduation Rate**

**Indicator 10** 







□ English Learners □ Resource ■ 504 □ AVID □ FRE



Data Source: Indicators (Aeries Query)
Percentages are rounded

Note: Class of 2022 graduation rates affected by AB 104





**Co and Extra Curricular Courses** 

## Advanced Placement Courses 2022-23

| Total Enrollment (end of the year, incl early grads) (8th Gr Stu: 3, not listed below) |                                   |     | ALL      | Ethnicity |           |        |               | Special Populations |                  |         |           |      |                |
|----------------------------------------------------------------------------------------|-----------------------------------|-----|----------|-----------|-----------|--------|---------------|---------------------|------------------|---------|-----------|------|--