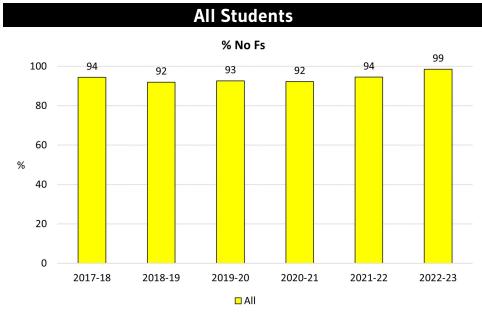

l> <li>Graduation Rate</li> </ul> | 30 |
| • Freshmen with 2.0+ GPA                      | 24    | 16                                  |    |

#### **CBEDS Enrollment**









#### **CBEDS Enrollment**



#### **SBAC - ELA**

### Exceeded/Met Indicator 1a





#### **By Special Population**



#### By Latino Subgroups



#### **SBAC - Math**

### Exceeded/Met Indicator 1b





#### **By Special Population**



#### **By Latino Subgroups**



# CAST Exceeded/Met Indicator 1c









#### Algebra II/IIH Completion

With a C or Better Indicator 3











#### a-g Completion

**Indicator 2** 





#### **By Special Population**



#### By Latino Subgroups



#### Freshmen with 2.0+ GPA

(Total Unweighted GPA) Indicator 7a











#### Freshmen No Fs

(End of Year Grades) Indicator 8











#### **EOY 3.0+ GPA (All Grade Levels)**

(Total Unweighted GPA)
Indicator 7b





#### By Special Population





#### **AP Test Score 3+**

#### **Indicator 4**





By Race/Ethnicity

#### **By Special Population**





#### 1+ AP Class

(End of Year; All Grade Levels) Indicator 9c





#### **By Special Population**



# % 1+ AP Class



#### 1+ Honors Class

(End of Year; All Grade Levels) Indicator 9d





#### By Special Population



#### By Latino Subgroups



#### **Graduation Rate**

**Indicator 10** 







□ English Learners □ Resource ■ 504 □ AVID □ FRE



Data Source: Indicators (Aeries Query)
Percentages are rounded

Note: Class of 2022 graduation rates affected by AB 104





**Co and Extra Curricular Courses** 

## Advanced Placement Courses 2022-23

| Total Enr