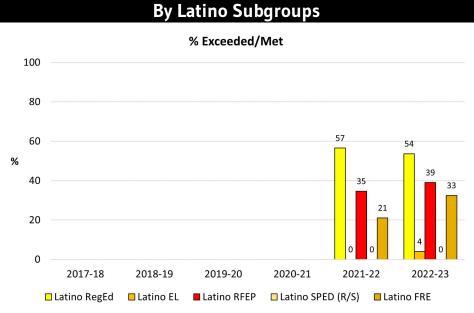

0    | • AP Test Score 3+                  | 27 |
| • CAST                                        | 21    | • 1+ AP Class                       | 28 |
| <ul> <li>Algebra II/IIH Completion</li> </ul> | 22    | • 1+ Honors Class                   | 29 |
| <ul><li>a-g Completion</li></ul>              | 23    | <ul> <li>Graduation Rate</li> </ul> | 30 |
| • Freshmen with 2.0+ GPA                      | 24    | 16                                  |    |

#### **CBEDS Enrollment**









#### **CBEDS Enrollment**



#### **SBAC - ELA**

### Exceeded/Met Indicator 1a





#### **By Special Population**



#### By Latino Subgroups



#### **SBAC - Math**

### Exceeded/Met Indicator 1b





#### **By Special Population**



#### **By Latino Subgroups**



# CAST Exceeded/Met Indicator 1c









#### Algebra II/IIH Completion

With a C or Better Indicator 3











#### a-g Completion

**Indicator 2** 





#### **By Special Population**



#### By Latino Subgroups



#### Freshmen with 2.0+ GPA

(Total Unweighted GPA) Indicator 7a











#### Freshmen No Fs

(End of Year Grades) Indicator 8











#### **EOY 3.0+ GPA (All Grade Levels)**

(Total Unweighted GPA)
Indicator 7b





#### By Special Population





#### **AP Test Score 3+**

#### **Indicator 4**





By Race/Ethnicity

#### **By Special Population**





#### 1+ AP Class

(End of Year; All Grade Levels) Indicator 9c





#### **By Special Population**



# % 1+ AP Class



#### 1+ Honors Class

(End of Year; All Grade Levels) Indicator 9d





#### By Special Population



#### By Latino Subgroups



####