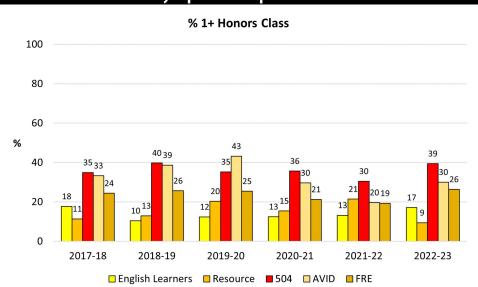

#### 1+ Honors Class

(End of Year; All Grade Levels) Indicator 9d

#### By Special Population

#### By Latino Subgroups

#### **Graduation Rate**

**Indicator 10** 

□ English Learners □ Resource ■ 504 □ AVID □ FRE

Data Source: Indicators (Aeries Query)
Percentages are rounded

Note: Class of 2022 graduation rates affected by AB 104