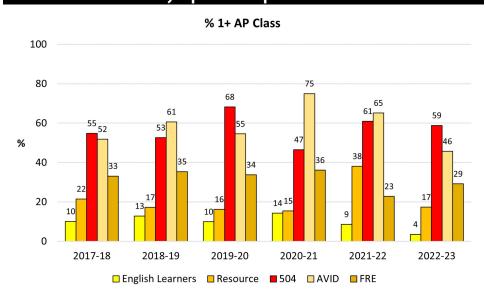

#### 1+ AP Class

(End of Year; All Grade Levels) Indicator 9c

#### **By Special Population**