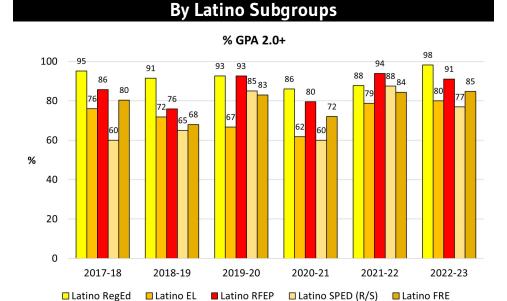

#### By Latino Subgroups

#### Freshmen with 2.0+ GPA

(Total Unweighted GPA) Indicator 7a