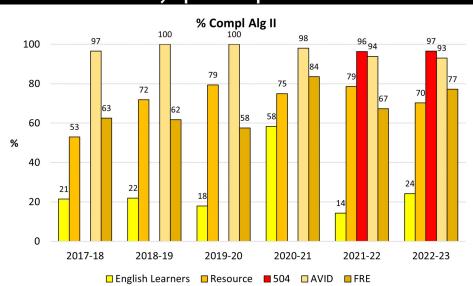

| 21    | • 1+ AP Class                       | 28 |
| <ul> <li>Algebra II/IIH Completion</li> </ul> | 22    | • 1+ Honors Class                   | 29 |
| <ul><li>a-g Completion</li></ul>              | 23    | <ul> <li>Graduation Rate</li> </ul> | 30 |
| • Freshmen with 2.0+ GPA                      | 24    | 16                                  |    |

#### **CBEDS Enrollment**









#### **CBEDS Enrollment**



#### **SBAC - ELA**

### Exceeded/Met Indicator 1a





#### **By Special Population**



#### By Latino Subgroups



#### **SBAC - Math**

### Exceeded/Met Indicator 1b





#### **By Special Population**



#### **By Latino Subgroups**



# CAST Exceeded/Met Indicator 1c









#### Algebra II/IIH Completion

With a C or Better Indicator 3











#### a-g Completion

**Indicator 2** 





#### **By Special Population**



#### By Latino Subgroups



#### Freshmen with 2.0+ GPA

(Total Unweighted GPA) Indicator 7a











#### Freshmen No Fs

(End of Year Grades) Indicator 8











#### **EOY 3.0+ GPA (All Grade Levels)**

(Total Unweighted GPA)
Indicator 7b





#### By Special Population





#### **AP Test Score 3+**

#### **Indicator 4**





By Race/Ethnicity

#### **By Special Population**





#### 1+ AP Class

(End of Year; All Grade Levels) Indicator 9c





#### **By Special Population**



# % 1+ AP Class



#### 1+ Honors Class

(End of Year; All Grade Levels) Indicator 9d





#### By Special Population



#### By Latino Subgroups



#### **Graduation Rate**

**Indicator 10** 







□ English Learners □ Reso