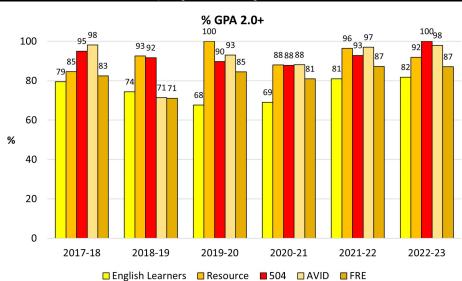

<ul><li>a-g Completion</li></ul>              | 23    | <ul> <li>Graduation Rate</li> </ul> | 30 |
| • Freshmen with 2.0+ GPA                      | 24    | 16                                  |    |

#### **CBEDS Enrollment**









#### **CBEDS Enrollment**



#### **SBAC - ELA**

### Exceeded/Met Indicator 1a





#### **By Special Population**



#### By Latino Subgroups



#### **SBAC - Math**

### Exceeded/Met Indicator 1b





#### **By Special Population**



#### **By Latino Subgroups**



# CAST Exceeded/Met Indicator 1c









#### Algebra II/IIH Completion

With a C or Better Indicator 3











#### a-g Completion

**Indicator 2** 





#### **By Special Population**



#### By Latino Subgroups



#### Freshmen with 2.0+ GPA

(Total Unweighted GPA) Indicator 7a











#### Freshmen No Fs

(End of Year Grades) Indicator 8











#### **EOY 3.0+ GPA (All Grade Levels)**

(Total Unweighted GPA)
Indicator 7b





#### By Special Population





#### **AP Test Score 3+**

#### **Indicator 4**





By Race/Ethnicity

#### **By Special Population**





#### 1+ AP Class

(End of Year; All Grade Levels) Indicator 9c





#### **By Special Population**



# % 1+ AP Class



#### 1+ Honors Class

(End of Year; All Grade Levels) Indicator 9d





#### By Special Population



#### By Latino Subgroups



#### **Graduation Rate**

**Indicator 10** 







□ English Learners □ Resource ■ 504 □ AVID □ FRE



Data Source: Indicators (Aeries Query)
Percentages are rounded

Note: Class of 2022 graduation rates affected by AB 104





**Co and Extra Curricular Cou