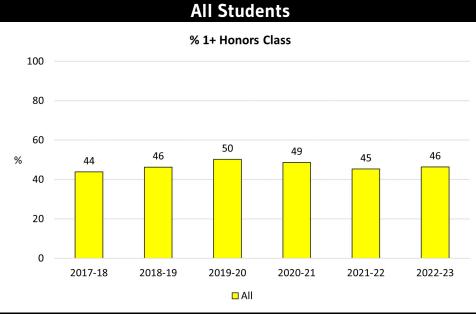

*By Latino Subgroups**



# CAST Exceeded/Met Indicator 1c









#### Algebra II/IIH Completion

With a C or Better Indicator 3











#### a-g Completion

**Indicator 2** 





#### **By Special Population**



#### By Latino Subgroups



#### Freshmen with 2.0+ GPA

(Total Unweighted GPA) Indicator 7a











#### Freshmen No Fs

(End of Year Grades) Indicator 8











#### **EOY 3.0+ GPA (All Grade Levels)**

(Total Unweighted GPA)
Indicator 7b





#### By Special Population





#### **AP Test Score 3+**

#### **Indicator 4**





By Race/Ethnicity

#### **By Special Population**





#### 1+ AP Class

(End of Year; All Grade Levels) Indicator 9c





#### **By Special Population**



# % 1+ AP Class



#### 1+ Honors Class

(End of Year; All Grade Levels) Indicator 9d





#### By Special Population



#### By Latino Subgroups



#### **Graduation Rate**

**Indicator 10** 







□ English Learners □ Resource ■ 504 □ AVID □ FRE



Data Source: Indicators (Aeries Query)
Percentages are rounded

Note: Class of 2022 graduation rates affected by AB 104





**Co and Extra Curricular Courses** 

## Advanced Placement Courses 2022-23

| Total Enrollment (end of the year, incl early grads) (8th Gr Stu: 3, not listed below) |                                   |     | ALL      | Ethnicity |           |        |               | Special Populations |                  |         |           |      |                |
|----------------------------------------------------------------------------------------|-----------------------------------|-----|----------|----------