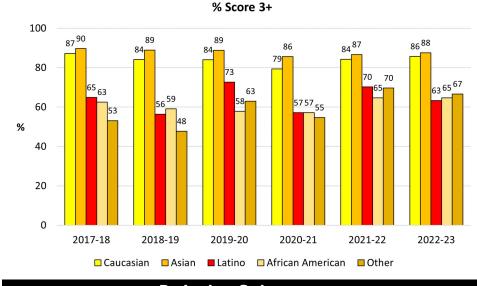

#### **AP Test Score 3+**

#### **Indicator 4**

By Race/Ethnicity

#### **By Special Population**