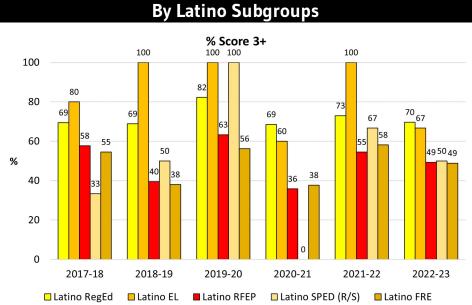

Exceeded/Met Indicator 1a





#### **By Special Population**



#### By Latino Subgroups



#### **SBAC - Math**

### Exceeded/Met Indicator 1b





#### **By Special Population**



#### **By Latino Subgroups**



# CAST Exceeded/Met Indicator 1c









#### Algebra II/IIH Completion

With a C or Better Indicator 3











#### a-g Completion

**Indicator 2** 





#### **By Special Population**



#### By Latino Subgroups



#### Freshmen with 2.0+ GPA

(Total Unweighted GPA) Indicator 7a











#### Freshmen No Fs

(End of Year Grades) Indicator 8











#### **EOY 3.0+ GPA (All Grade Levels)**

(Total Unweighted GPA)
Indicator 7b





#### By Special Population





#### **AP Test Score 3+**

#### **Indicator 4**





By Race/Ethnicity

#### **By Special Population**





#### 1+ AP Class

(End of Year; All Grade Levels) Indicator 9c





#### **By Special Population**



# % 1+ AP Class



#### 1+ Honors Class

(End of Year; All Grade Levels) Indicator 9d





#### By Special Population



#### By Latino Subgroups



#### **Graduation Rate**

**Indicator 10** 







□ English Learners □ Resource ■ 504 □ AVID □ FRE



Data Source: Indicators (Aeries Query)
Percentages are rounded

Note: Class of 2022 graduation rates affected by AB 104





**Co and Extra Curricular Courses** 

## Advanced Placement Courses 2022-23

| Total Enrollment (end of the year, incl early grads) (8th Gr Stu: 3, not listed below) |                                   |     | ALL      | Ethnicity |           |        |               | Special Populations |                  |