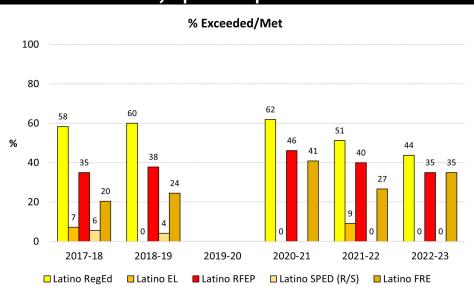

| 26 |
| SBAC Math                                     | 20    | • AP Test Score 3+                  | 27 |
| • CAST                                        | 21    | • 1+ AP Class                       | 28 |
| <ul> <li>Algebra II/IIH Completion</li> </ul> | 22    | • 1+ Honors Class                   | 29 |
| <ul><li>a-g Completion</li></ul>              | 23    | <ul> <li>Graduation Rate</li> </ul> | 30 |
| • Freshmen with 2.0+ GPA                      | 24    | 16                                  |    |

#### **CBEDS Enrollment**









#### **CBEDS Enrollment**



#### **SBAC - ELA**

### Exceeded/Met Indicator 1a





#### **By Special Population**



#### By Latino Subgroups



#### **SBAC - Math**

### Exceeded/Met Indicator 1b





#### **By Special Population**



#### **By Latino Subgroups**



# CAST Exceeded/Met Indicator 1c









#### Algebra II/IIH Completion

With a C or Better Indicator 3











#### a-g Completion

**Indicator 2** 





#### **By Special Population**



#### By Latino Subgroups



#### Freshmen with 2.0+ GPA

(Total Unweighted GPA) Indicator 7a











#### Freshmen No Fs

(End of Year Grades) Indicator 8











#### **EOY 3.0+ GPA (All Grade Levels)**

(Total Unweighted GPA)
Indicator 7b





#### By Special Population





#### **AP Test Score 3+**

#### **Indicator 4**





By Race/Ethnicity

#### **By Special Population**





#### 1+ AP Class

(End of Year; All Grade Levels) Indicator 9c





#### **By Special Population**



# % 1+ AP Class



#### 1+ Honors Class

(End of Year; All Grade Levels) Indica