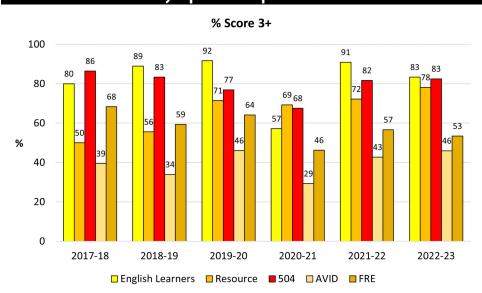

## Exceeded/Met Indicator 1a





#### **By Special Population**



#### By Latino Subgroups



#### **SBAC - Math**

### Exceeded/Met Indicator 1b





#### **By Special Population**



#### **By Latino Subgroups**



# CAST Exceeded/Met Indicator 1c









#### Algebra II/IIH Completion

With a C or Better Indicator 3











#### a-g Completion

**Indicator 2** 





#### **By Special Population**



#### By Latino Subgroups



#### Freshmen with 2.0+ GPA

(Total Unweighted GPA) Indicator 7a











#### Freshmen No Fs

(End of Year Grades) Indicator 8











#### **EOY 3.0+ GPA (All Grade Levels)**

(Total Unweighted GPA)
Indicator 7b





#### By Special Population





#### **AP Test Score 3+**

#### **Indicator 4**





By Race/Ethnicity

#### **By Special Population**





#### 1+ AP Class

(End of Year; All Grade Levels) Indicator 9c





#### **By Special Population**



# % 1+ AP Class



#### 1+ Honors Class

(End of Year; All Grade Levels) Indicator 9d





#### By Special Population



#### By Latino Subgroups



#### **Graduation Rate**

**Indicator 10** 







□ English Learners □ Resource ■ 504 □ AVID □ FRE



Data Source: Indicators (Aeries Query)
Percentages are rounded

Note: Class of 2022 graduation rates affected by AB 104





**Co and Extra Curricular Courses** 

## Advanced Placement Courses 2022-23

| Total Enrollment (end of the year, incl early grads) (8th Gr Stu: 3, not listed below) |                                   |     | ALL      | Ethnicity |           |        |               | Special Populations |                  |