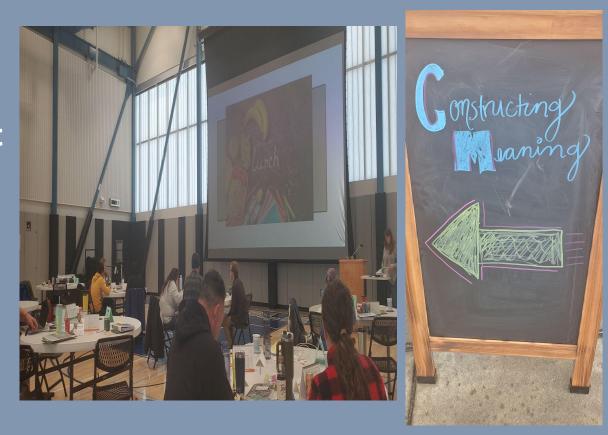

#### **Constructing Meaning**

Students Identify Discipline based language demands

Students are required to access and express understanding of course content

Teachers provide explicit language support for content area instruction

Promotes engagement and mastery of grade-level standards