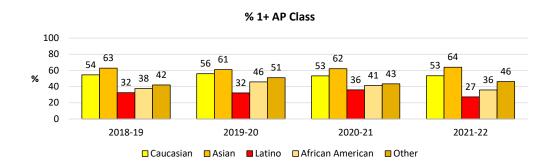

| 176     | 177     | 199     | 300     |
| ĵ         | RegEd       | # 1+ AP Class | 87      | 84      | 94      | 121     |
| ogo       | Latino EL   | # Enrolled    | 134     | 132     | 131     | 142     |
| Su        | Latino EL   | # 1+ AP Class | 13      | 7       | 16      | 7       |
| 0         | Latrino     | # Enrolled    | 183     | 190     | 197     | 202     |
| By Latino | RFEP        | # 1+ AP Class | 68      | 74      | 81      | 72      |
| La        | Latino SPED | # Enrolled    | 98      | 95      | 77      | 64      |
| By        | (R/S)       | # 1+ AP Class | 2       | 6       | 5       | 4       |
|           | Latino FRE  | # Enrolled    | 238     | 204     | 219     | 103     |
|           | Latino FRE  | # 1+ AP Class | 63      | 71      | 78      | 16      |







## 1+ AP Class

All Grade Levels Indicator 9a



### 1+ AP Class

# All Grade Levels Indicator 9a

|           |            | School Year   | 2018-19 | 2019-20 | 2020-21 | 2021-22 |
|-----------|------------|---------------|---------|---------|---------|---------|
|           | Caucasian  | # Enrolled    | 886     | 841     | 816     | 778     |
| >         | Caucasiaii | # 1+ AP Class | 481     | 513     | 460     | 426     |
| Ethnicity | Asian      | # Enrolled    | 672     | 715     | 713     | 691     |
| ini       | Asiaii     | # 1+ AP Class | 447     | 469     | 466     | 465     |
| 盍         | Latino     | # Enrolled    | 590     | 604     | 610     | 589     |
| By        | Latino     | # 1+ AP Class | 184     | 206     | 203     | 196     |
|           | African    | # En