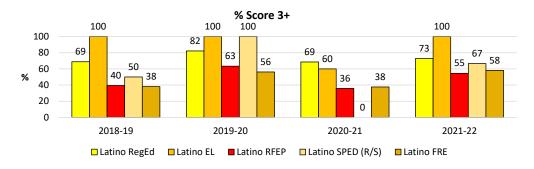

The trend lines are positive. We may see dips in a few areas, but we have indeed much to celebrate and to be proud of! As a district we are committed to Continuous Improvement which starts with assessing where we are and knowing where we want to be. Our efforts to improve results flow from knowing where our challenges lie. The sustained effort over time on part of everyone in the organization, coupled with a singularity and consistency of purpose and the support from our board and our superintendent, are just some of the reasons for the progress that we have achieved over time. It is true that "what is measured gets results". Alone, that is not enough, however. Equally important is the sustained, unwavering focus on what the organization deems to be essential: The depth and breadth of our curriculum; the commitment and dedication of our highly qualified and excellent teaching staff who effectively delivers this curriculum, the myriad of support services and intervention programs available to our students; caring counselors, visionary administrators and support staff, to mention just a few. The district has a long standing commitment to serving all students. By looking at our student outcomes through an equity lens, we recognize that some students need more support than others to achieve similar results. We are committed to giving each and every student what he/she needs to thrive at MVLA! Our goal is to help every student reach academic proficiency and to achieve academically at the highest level possible; to become informed contributors to the world in which we live, and to develop the qualities that are needed to make this world a better place.

We hope that you will find this data useful and as always, we would appreciate your feedback. We all know that what gets measured gets results. This binder serves as evidence that there is much truth in this statement. We have a lot to celebrate, but we can also glean valuable information to help us put the spotlight on areas where we know we can become stronger in, in the future. Educational Services will continue to respond to data requests from stakeholders so they have the resources they need to drive improvement in performance.