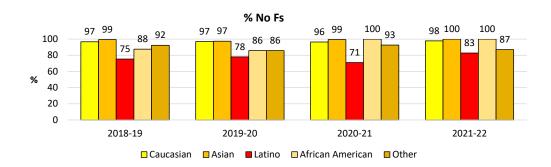

| # Enrolled  | 47      | 54      | 50      | 57      |
| ĵ         | RegEd       | # No Fs     | 42      | 44      | 41      | 48      |
| Subgroups | Latino EL   | # Enrolled  | 32      | 24      | 34      | 47      |
| Sul       | Latino EL   | # No Fs     | 19      | 14      | 19      | 36      |
|           | Latrino     | # Enrolled  | 58      | 54      | 44      | 49      |
| ţi        | RFEP        | # No Fs     | 42      | 41      | 33      | 43      |
| By Latino | Latino SPED | # Enrolled  | 20      | 20      | 15      | 24      |
| By        | (R/S)       | # No Fs     | 12      | 16      | 11      | 22      |
|           | Latino FRE  | # Enrolled  | 75      | 53      | 25      | 32      |
|           | Latino FRE  | # No Fs     | 50      | 39      | 19      | 24      |







## **Freshmen No Fs**

No End of Year Fs **Indicator 8** 



## Freshmen No Fs

#### No End of Year Fs Indicator 8

|           |            | Class of    | 2022    | 2023    | 2024    | 2025    |
|-----------|------------|-------------|---------|---------|---------|---------|
|           | _          | School Year | 2018-19 | 2019-20 | 2020-21 | 2021-22 |
|           | Caucasian  | # Enrolled  | 213     | 190     | 185     | 203     |
| >         | Caucasiaii | # No Fs     | 204     | 177     | 172     | 193     |
| Ė         | Asian      | # Enrolled  | 166     | 178     | 179     | 152     |
| ig        | ASIdfi     | # No Fs     | 162     | 175     | 174     | 150     |
| Ethnicity | Lastina.   | # Enrolled  | 157     | 167     | 143     | 130     |
| By        | Latino     | # N