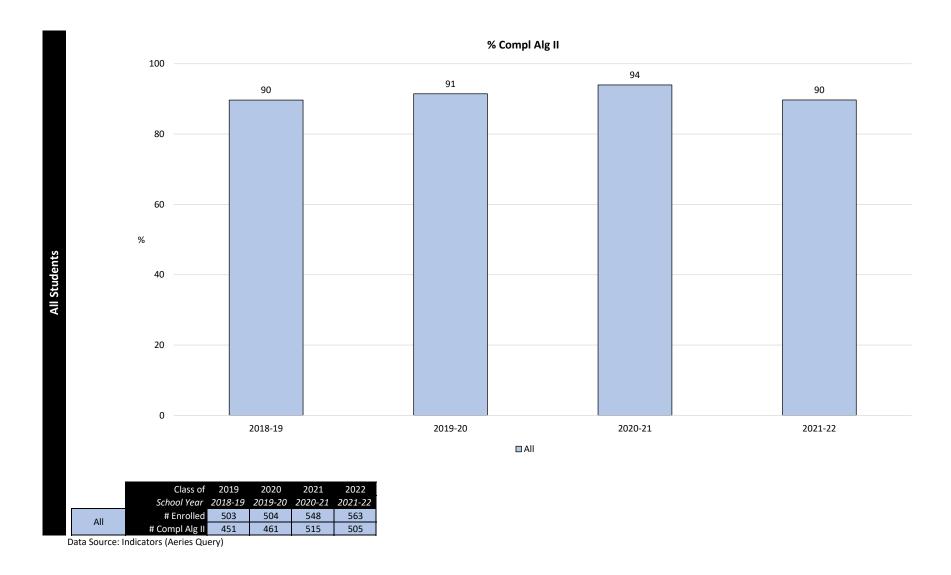

nrolled     | 34      | 36      | 19      | 36      |
| S         |             | # Compl Alg II | 6       | 5       | 9       | 3       |
| ó         | Latrino     | # Enrolled     | 48      | 42      | 40      | 58      |
| Latino    | RFEP        | # Compl Alg II | 39      | 32      | 34      | 52      |
| La        | Latino SPED | # Enrolled     | 24      | 31      | 12      | 15      |
| By        | (R/S)       | # Compl Alg II | 7       | 14      | 5       | 9       |
|           | Latino FRE  | # Enrolled     | 68      | 64      | 51      | 30      |
|           | Latino FRE  | # Compl Alg II | 36      | 30      | 40      | 18      |
|           |             |                |         |         |         |         |







# Algebra II/H Completion

with a C or Better Indicator 3



## Algebra II/H Completion

with a C or Better Indicator 3

|           |            | Class of       | 2019    | 2020    | 2021    | 2022    |
|-----------|------------|----------------|---------|---------|---------|---------|
|           |            | School Year    | 2018-19 | 2019-20 | 2020-21 | 2021-22 |
|           | Caucasian  | # Enrolled     | 219     | 189     | 219     | 211     |
| >         | Caucasiaii | # Compl Alg II | 206     | 182     | 213     | 200     |
| Ethnicity | Asian      | # Enrolled     | 145     | 173     | 173     | 175     |
| i         | Asian      | # Compl Alg II | 141     | 168     | 173     | 171     |
| 萧         | Latino     | # Enrolled     | 130     | 114     | 135     | 157     |
| By        | Latino     | # Compl Alg II | 95      | 88      | 11