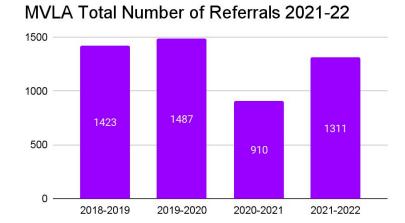

Mountain View High School (MVHS) resumed traditional in-seat instruction during the 2021/22 school year. Families who opted out of in-person instruction could enroll in independent study

MVHS is one of two comprehensive high schools in the Mountain View-Los Altos Union High School District. MVHS serves a diverse student body of 2,223 students from the cities of Mountain View, Los Altos and Los Altos Hills. Our student body is 39% Caucasian, 32% Asian, 23% Latino, 2% African American and 4% other.\* In the heart of Silicon Valley, our neighbors include technology giants Google, Intuit, Microsoft and NASA-Ames. As a college-preparatory high school, MVHS responds to the community's demand for rigor, relevance and excellence by offering open access to all 41 Honors and Advanced Placement (AP) courses across the curriculum. The school earned the distinction of California Distinguished High School in 1994 and 2003. In 2013 and 2019, MVHS received a full 6-year accreditation from the Western Association of Schools and Colleges (WASC). Newsweek ranks MVHS among the top 1% of high schools nationwide.