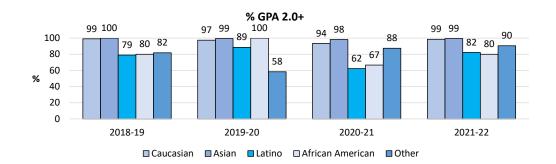

The trend lines are positive. We may see dips in a few areas, but we have indeed much to celebrate and to be proud of! As a district we are committed to Continuous Improvement which starts with assessing where we are and knowing where we want to be. Our efforts to improve results flow from knowing where our challenges lie. The sustained effort over time on part of everyone in the organization, coupled with a singularity and consistency of purpose and the support from our board and our superintendent, are just some of the reasons for the progress that we have achieved over time. It is true that "what is measured gets results". Alone, that is not enough, however. Equally important is the sustained, unwavering focus on what the organization deems to be essential: The depth and breadth of our curriculum; the commitment and dedication of our highly qualified and excellent teaching staff who effectively delivers this curriculum, the myriad of support services and intervention programs available to our students; caring counselors, visionary administrators and support staff, to mention just a few. The district has a long standing commitment to serving all students. By looking at our student outcomes through an equity lens, we recognize that some students need more support than others to achieve similar results. We are committed to giving each and every student what he/she needs to thrive at MVLA! Our goal is to help every student reach academic proficiency and to achieve academically at the highest level possible; to become informed contributors to the world in which we live, and to develop the qualities that are needed to make this world a better place.

We hope that you will find this data useful and as always, we would appreciate your feedback. We all know that what gets measured gets results. This binder serves as evidence that there is much truth in this statement. We have a lot to celebrate, but we can also glean valuable information to help us put the spotlight on areas where we know we can become stronger in, in the future. Educational Services will continue to respond to data requests from stakeholders so they have the resources they need to drive improvement in performance.