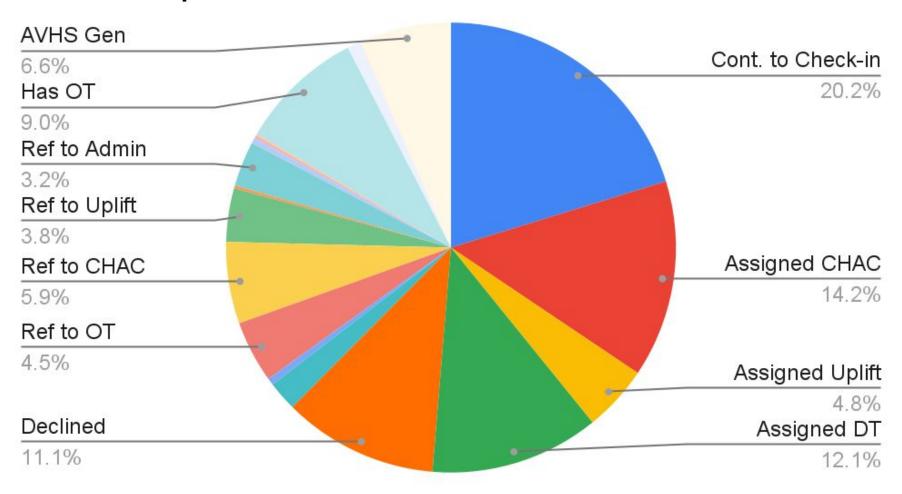

alth Weeks  Printed and Online Resources  119                                                                                                       | Substance Use, Relationships, and Sexual Health Curriculum (Health Class)  ASB/SCL/Ambassadors Inclusion Activities/ Clubs/Events/Spartan Pause/ etc.  Printed and Online Resources |

### **1st Quarter Referrals**

1st Quarter Student Referrals (duplicated)



### **Total Referrals 2021-22**

Total Number of Referrals Year-Over-Year (Duplicated)



# **Total Referrals (continued)**

### MVLA Total Referrals 2021-2022 (duplicated)





## **Types of Contact for Referrals**

# MVLA Types of Contact (21-22)



### **Referral Source 2021-22**

## MVLA Referral Source (21-22)



### **Disposition Post-Referral 2021-22**

### **MVLA Dispositions**



### **Confidential Records 2021-22**





### Partnership Agency Referrals 2021-22





#### Partnership Agency Referrals (n=929 duplicated)





District School Climate Report Card (High School)—2021-2022

District: Mountain View-Los Altos Union High

Date Prepared: 5 May 2022

No. of Schools/Eligible: 2/2 (2018), 2/2 (2020), 2/2 (2022) Average Response Rate: 84% (2018), 72% (2020), 88% (2022)





District School Climate Report Card (High School) - 2021-2022

District: Mountain View-Los Altos Union High

Date Prepared: 5 May 2022





### District School Climate Report Card (High School)—2021-2022

District: Mountain View-Los Altos Union High

Date Prepared: 5 May 2022

#### Other Indicators

Selected Student-Reported Indicators (California Healthy Kids Survey – CHKS)

|