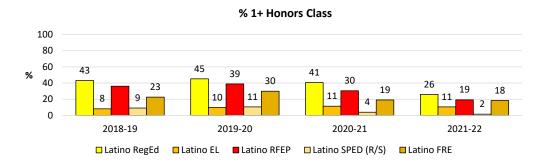

| # Met a-g   | 76      | 80      | 81      | 78      |
| By Latino Subgroups | Latino EL   | # Enrolled  | 134     | 132     | 131     | 142     |
|                     |             | # Met a-g   | 11      | 13      | 15      | 15      |
|                     | Latrino     | # Enrolled  | 183     | 190     | 197     | 202     |
|                     | RFEP        | # Met a-g   | 66      | 74      | 60      | 39      |
|                     | Latino SPED | # Enrolled  | 98      | 95      | 77      | 64      |
|                     | (R/S)       | # Met a-g   | 9       | 10      | 3       | 1       |
|                     | Latino FRE  | # Enrolled  | 238     | 204     | 219     | 103     |
|                     | Latino FKL  | # Met a-g   | 54      | 61      | 42      | 19      |







## **1+ Honors Class**

All Grade Levels Indicator 9b



### **Los Altos High School**

## **1+ Honors Class**

# All Grade Levels Indicator 9b

|           |            | School Year | 2018-19 | 2019-20 | 2020-21 | 2021-22 |
|-----------|------------|-------------|---------|---------|---------|---------|
|           | Caucasian  | # Enrolled  | 886     | 841     | 816     | 778     |
| >         | Caucasiaii | # Met a-g   | 385     | 351     | 297     | 290     |
| Ethnicity | Asian      | # Enrolled  | 672     | 715     | 713     | 691     |
| Ē         | Asidii     | # Met a-g   | 352     | 398     | 399     | 377     |
| 盍         | Latino     | # Enrolled  | 590     | 604     | 610     | 589     |
| By        |            | # Met a-g   | 136     | 149     | 122     | 107     |
| **