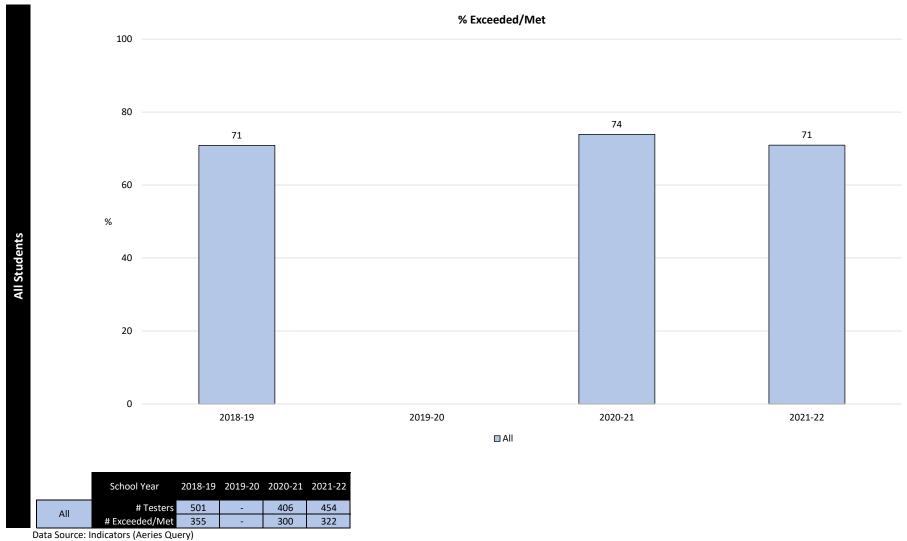

The trend lines are positive. We may see dips in a few areas, but we have indeed much to celebrate and to be proud of! As a district we are committed to Continuous Improvement which starts with assessing where we are and knowing where we want to be. Our efforts to improve results flow from knowing where our challenges lie. The sustained effort over time on part of everyone in the organization, coupled with a singularity and consistency of purpose and the support from our board and our superintendent, are just some of the reasons for the progress that we have achieved over time. It is true that "what is measured gets results". Alone, that is not enough, however. Equally important is the sustained, unwavering focus on what the organization deems to be essential: The depth and breadth of our curriculum; the commitment and dedication of our highly qualified and excellent teaching staff who effectively delivers this curriculum, the myriad of support services and intervention programs available to our students; caring counselors, visionary administrators and support staff, to mention just a few. The district has a long standing commitment to serving all students. By looking at our student outcomes through an equity lens, we recognize that some students need more support than others to achieve similar results. We are committed to giving each and every student what he/she needs to thrive at MVLA! Our goal is to help every student reach academic proficiency and to achieve academically at the highest level possible; to become informed contributors to the world in which we live, and to develop the qualities that are needed to make this world a better place.