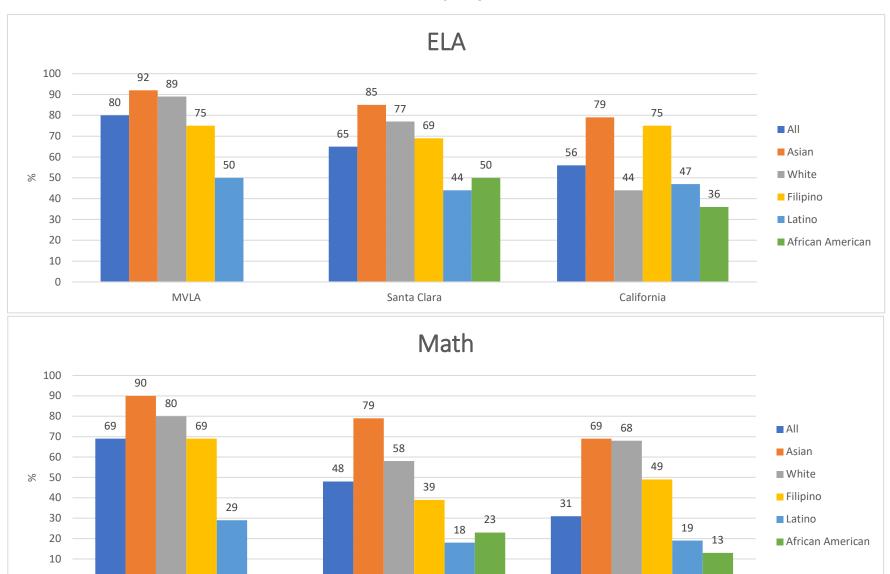

-3%                 | -6%              |
| EL (LEP)                          | 53% | 76%  | 60% | 70%  | 63% | 83%  | 67% | 76%  | 83% | 94%  | 55% | *    | 62% | 83%  | -21%                | -11%             |
| <b>Economically Disadvantaged</b> | 25% | 48%  | 32% | 52%  | 23% | 50%  | 27% | 49%  | 22% | 45%  | 15% | 40%  | 19% | 50%  | -3%                 | 5%               |
| Special Ed (R & S)                | 40% | 68%  | 52% | 72%  | 37% | 69%  | 19% | 60%  | 38% | 67%  | 31% | 55%  | 31% | 62%  | -7%                 | -5%              |

Data Source: https://caaspp-elpac.ets.org/caaspp/

<sup>\*</sup>Data not available because 10 or fewer students were tested

# SBAC Comparison of Students Exceeding/Meeting Standards Disaggregated by Ethnicity and Compared to County State 2017-18



California

Santa Clara

MVLA

# SBAC Comparison of Students Exceeding/Meeting Standards Disaggregated by Ethnicity and Compared to County State 2018-19





# SBAC Comparison of Students Exceeding/Meeting Standards Disaggregated by Ethnicity and Compared to County State 2020-21





# SBAC Comparison of Students Exceeding/Meeting Standards Disaggregated by Ethnicity and Compared to County State 2021-22





# 6. AP

#### AP REPORT

#### 2022 Advanced Placement Results

**BACKGROUND INFORMATION:** The Advanced Placement program, sponsored by the College Board, comprises a total of 38 different examinations available to high school students taught in schools with strong college preparatory curricula. MVHS students tested in 29 different areas, and LAHS in 31. This includes 5 tests that st