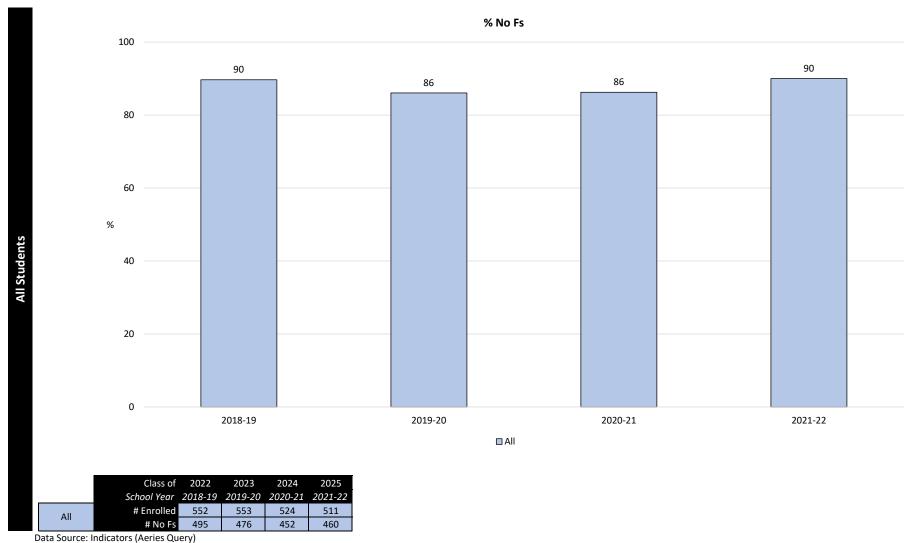

| RegEd       | # No Fs     | 42      | 44      | 41      | 48      |
| Subgroups | Latino EL   | # Enrolled  | 32      | 24      | 34      | 47      |
| Sul       | Latino EL   | # No Fs     | 19      | 14      | 19      | 36      |
|           | Latrino     | # Enrolled  | 58      | 54      | 44      | 49      |
| ţi        | RFEP        | # No Fs     | 42      | 41      | 33      | 43      |
| By Latino | Latino SPED | # Enrolled  | 20      | 20      | 15      | 24      |
| By        | (R/S)       | # No Fs     | 12      | 16      | 11      | 22      |
|           | Latino FRE  | # Enrolled  | 75      | 53      | 25      | 32      |
|           | Latino FRE  | # No Fs     | 50      | 39      | 19      | 24      |







## **Freshmen No Fs**

No End of Year Fs **Indicator 8** 



## Freshmen No Fs

#### No End of Year Fs Indicator 8

|           |            | Class of    | 2022    | 2023    | 2024    | 2025    |
|-----------|------------|-------------|---------|---------|---------|---------|
|           | _          | School Year | 2018-19 | 2019-20 | 2020-21 | 2021-22 |
|           | Caucasian  | # Enrolled  | 213     | 190     | 185     | 203     |
| >         | Caucasiaii | # No Fs     | 204     | 177     | 172     | 193     |
| Ė         | Asian      | # Enrolled  | 166     | 178     | 179     | 152     |
| ig        | ASIdfi     | # No Fs     | 162     | 175     | 174     | 150     |
| Ethnicity | Lastina.   | # Enrolled  | 157     | 167     | 143     | 130     |
| By        | Latino     | # No Fs     | 116     | 112     | 91      | 93      |
| ••        |