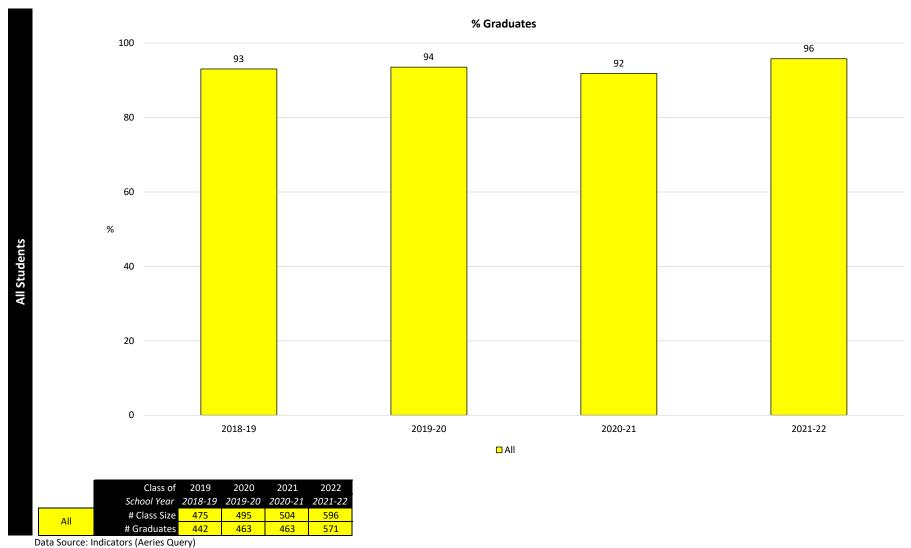

59      |
| χ         | Latino EL   | # Graduates  | 35      | 19      | 22      | 43      |
|           | Latrino     | # Class Size | 147     | 131     | 151     | 176     |
| ţi        | RFEP        | # Graduates  | 144     | 128     | 136     | 172     |
| By Latino | Latino SPED | # Class Size | 47      | 49      | 42      | 45      |
| By        | (R/S)       | # Graduates  | 42      | 45      | 36      | 38      |
|           | Latino FRE  | # Class Size | 161     | 134     | 159     | 85      |
|           | Latino FRE  | # Graduates  | 149     | 116     | 132     | 80      |
|           |             |              |         |         |         |         |

Data Source: Indicators (Aeries Query)







### **Mountain View High School**

## **Graduation Rate**

**Indicator 10** 



### **Mountain View High School**

### **Graduation Rate**

### **Indicator 10**

|           |            | Class of     | 2019    | 2020    | 2021    | 2022    |
|-----------|------------|--------------|---------|---------|---------|---------|
|           | _          | School Year  | 2018-19 | 2019-20 | 2020-21 | 2021-22 |
|           | Caucasian  | # Class Size | 214     | 189     | 220     | 243     |
| >         | Caucasiaii | # Graduates  | 203     | 184     | 210     | 240     |
| Ethnicity | Asian      | # Class Size | 125     | 145     | 143     | 156     |
| Ξ         | Asiaii     | # Graduates  | 121     | 141     | 138     | 155     |
| 誎         | Latino     | # Class Size | 114     | 124     | 116     | 154     |
| By        |            | # Graduates  | 98      | 103