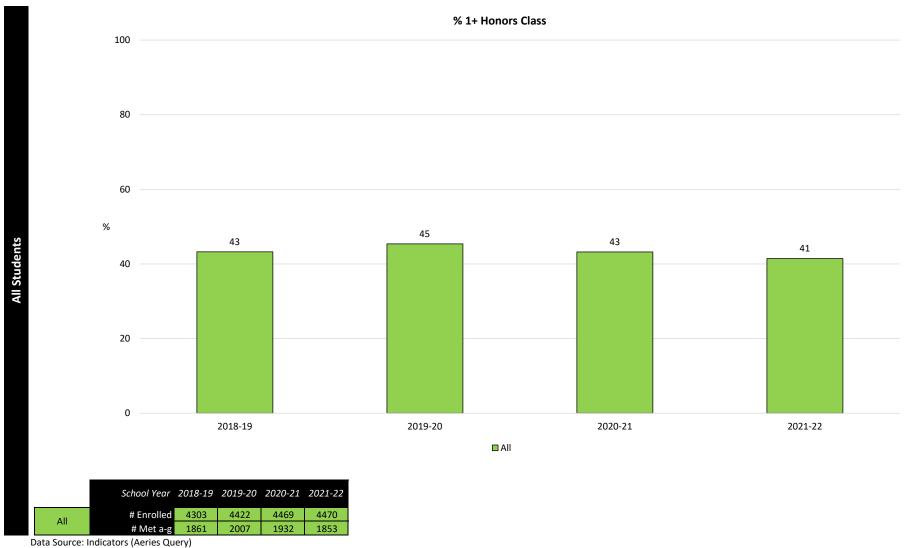

| # 1+ AP Class | 84      | 95      | 98      | 152     |
| gc        | Latino EL   | # Enrolled    | 54      | 36      | 52      | 64      |
| Sul       | Latino LL   | # 1+ AP Class | 3       | 1       | 3       | 2       |
|           | Latrino     | # Enrolled    | 412     | 431     | 413     | 386     |
| tir       | RFEP        | # 1+ AP Class | 129     | 146     | 138     | 131     |
| La        | Latino SPED | # Enrolled    | 93      | 94      | 94      | 72      |
| By Latino | (R/S)       | # 1+ AP Class | 3       | 2       | 1       | 1       |
|           | Latino FRE  | # Enrolled    | 313     | 337     | 288     | 152     |
|           | LatinoTKL   | # 1+ AP Class | 98      | 110     | 103     | 42      |







## **1+ Honors Class**

**All Grade Levels Indicator 9b** 



### 1+ Honors Class

# All Grade Levels Indicator 9b

|              |            | School Year | 2018-19 | 2019-20 | 2020-21 | 2021-22 |
|--------------|------------|-------------|---------|---------|---------|---------|
|              | Caucasian  | # Enrolled  | 1778    | 1741    | 1774    | 1727    |
| >            | Caucasiaii | # Met a-g   | 834     | 837     | 775     | 748     |
| By Ethnicity | Asian      | # Enrolled  | 1234    | 1349    | 1377    | 1378    |
| ini          | Asiaii     | # Met a-g   | 680     | 800     | 828     | 815     |
| 盘            | Latino     | # Enrolled  | 1071    | 1098    | 1099    | 1125    |
| <u>~</u>     | Latino     | # Met a-g   | 270     | 298     | 253     | 215     |
|              | African    | # Enrolled  | 75      | 78      | 77