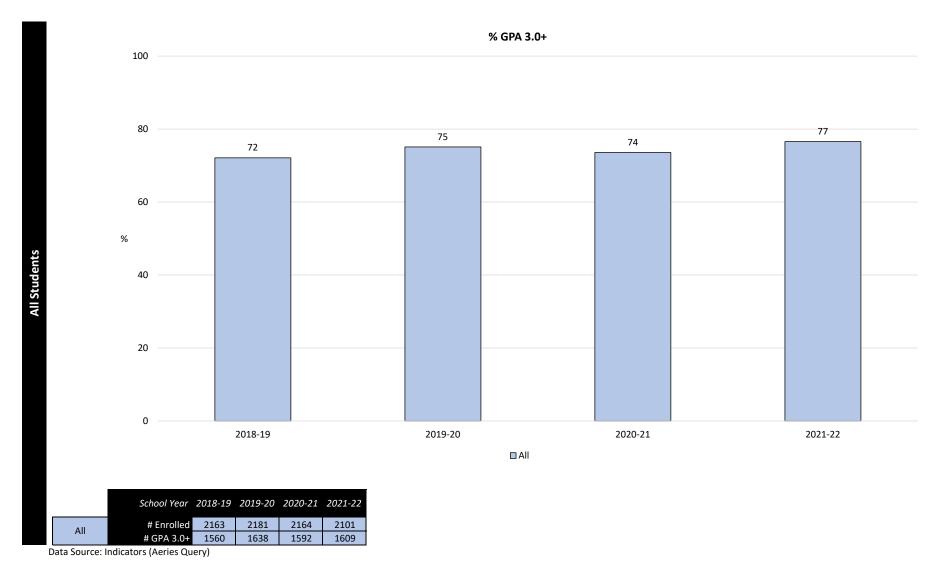

5     | 107     | 138     |
| 1 <b>8</b> 0 | Latino EL   | # Enrolled  | 130     | 133     | 129     | 184     |
| Su           | Latino EL   | # GPA 3.0+  | 33      | 47      | 42      | 69      |
|              | Latrino     | # Enrolled  | 190     | 194     | 201     | 206     |
| ţ            | RFEP        | # GPA 3.0+  | 53      | 62      | 86      | 102     |
| By Latino    | Latino SPED | # Enrolled  | 98      | 95      | 79      | 92      |
| Βy           | (R/S)       | # GPA 3.0+  | 18      | 23      | 26      | 40      |
|              | Latino FRE  | # Enrolled  | 278     | 263     | 239     | 132     |
|              | LatinoTike  | # GPA 3.0+  | 67      | 81      | 88      | 64      |







## **GPA 3.0+**

# End of Year Total Unweighted GPA (All Grade Levels) Indicator 7b



### **GPA 3.0+**

# End of Year Total Unweighted GPA (All Grade Levels) Indicator 7b

|           |           | School Year | 2018-19 | 2019-20 | 2020-21 | 2021-22 |
|-----------|-----------|-------------|---------|---------|---------|---------|
|           |           | # Enrolled  | 859     | 818     | 790     | 775     |
| >         | Caucasian | # GPA 3.0+  | 705     | 699     | 652     | 651     |
| Ethnicity | Asian     | # Enrolled  | 666     | 703     | 705     | 684     |
| Ē         |           | # GPA 3.0+  | 599     | 647     | 648     | 635     |
| 盍         | Latino    | # Enrolled  | 565     | 576     | 601     | 570     |
| By        |           | # GPA 3.0+  | 218     | 256     | 252     | 272     |
|           | African   | # Enrolled  | 24      | 28      | 29      | 22