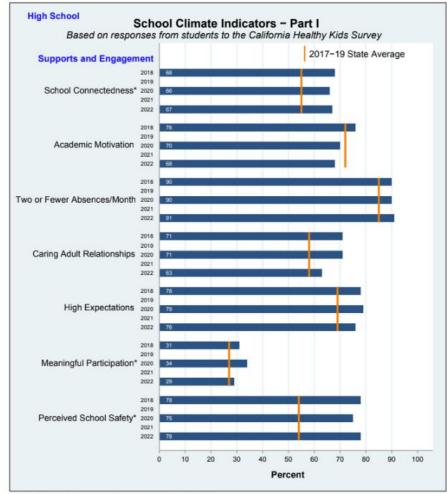

| ~    | ~    | ~        | ~    | 54   | -      |
| School is worthless and a waste of time            | ~    | ~    | ~        | ~    | 15   | 3.773  |
| Harassed or bullied at school*                     | ~    | ~    | 28       | -    | 21   | -7     |
| Parents feel welcome to participate at this school | 58   | 170  | 54       | -70  | 47   | -11    |
| School is usually clean and tidy*                  | 61   | -    | 63       | -    | 62   | +1     |
| Experienced chronic sadness/hopelessness           | 29   | -    | 32       | _    | 31   | +2     |



#### School Climate Report Card (High School)—2021-2022

District: Mountain View-Los Altos Union High

Date Prepared: 3 Mar 2022

School: Mountain View High

Response Rate: 86% (2018), 83% (2020), 89% (2022)



Note: \*In-school or Hybrid instructional models only (2021).



#### School Climate Report Card (High School) -2021-2022

District: Mountain View-Los Altos Union High

baal Manataia Manatiah

Date Prepared: 3 Mar 2022

School: Mountain View High



Notes: \*In-school or Hybrid instructional models only (2021); \*\*In-school instructional model only (2021).



### School Climate Report Card (High School)—2021-2022

District: Mountain View-Los Altos Union High

School: Mountain View High

Date Prepared: 3 Mar 2022

#### Other Indicators

#### Selected Student-Reported Indicators (California Healthy Kids Survey – CHKS)

| 2018 | 2019                                             | 2020                                                 | 2021