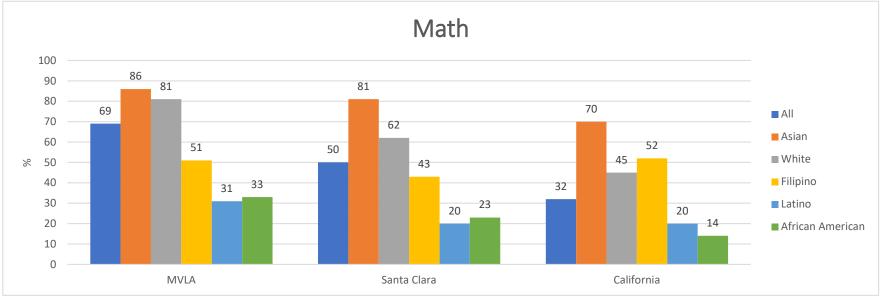

2% | 83%  | -21%                | -11%             |
| <b>Economically Disadvantaged</b> | 25% | 48%  | 32% | 52%  | 23% | 50%  | 27% | 49%  | 22% | 45%  | 15% | 40%  | 19% | 50%  | -3%                 | 5%               |
| Special Ed (R & S)                | 40% | 68%  | 52% | 72%  | 37% | 69%  | 19% | 60%  | 38% | 67%  | 31% | 55%  | 31% | 62%  | -7%                 | -5%              |

Data Source: https://caaspp-elpac.ets.org/caaspp/

<sup>\*</sup>Data not available because 10 or fewer students were tested

# SBAC Comparison of Students Exceeding/Meeting Standards Disaggregated by Ethnicity and Compared to County State 2017-18



California

Santa Clara

MVLA

# SBAC Comparison of Students Exceeding/Meeting Standards Disaggregated by Ethnicity and Compared to County State 2018-19





# SBAC Comparison of Students Exceeding/Meeting Standards Disaggregated by Ethnicity and Compared to County State 2020-21





# SBAC Comparison of Students Exceeding/Meeting Standards Disaggregated by Ethnicity and Compared to County State 2021-22





# 6. AP

#### AP REPORT

#### 2022 Advanced Placement Results

**BACKGROUND INFORMATION:** The Advanced Placement program, sponsored by the College Board, comprises a total of 38 different examinations available to high school students taught in schools with strong college preparatory curricula. MVHS students tested in 29 different areas, and LAHS in 31. This includes 5 tests that students took without the benefit of enrollment in a comparable class at their high school. Scores of three, four and five on an exam typically qualify the stud