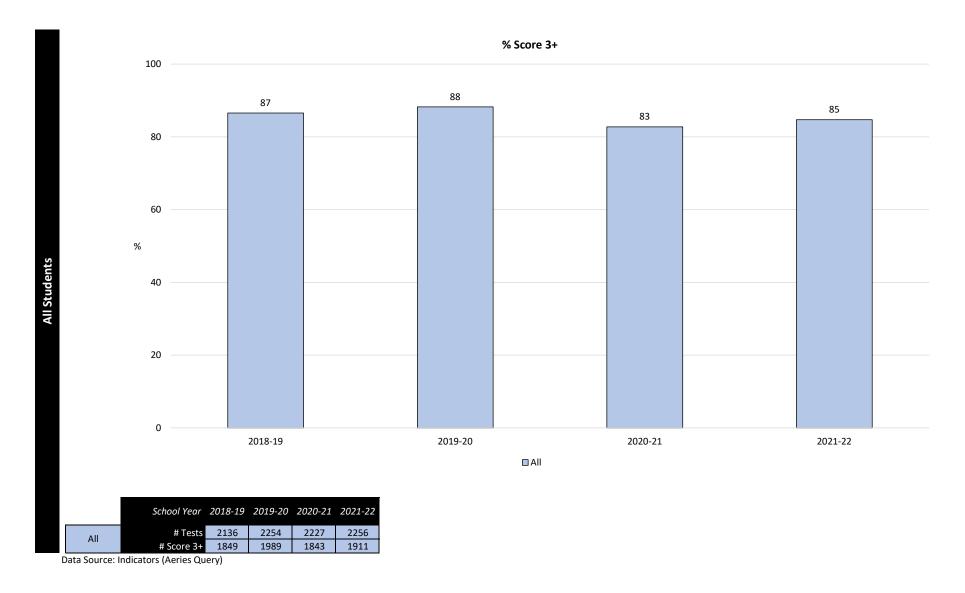

The trend lines are positive. We may see dips in a few areas, but we have indeed much to celebrate and to be proud of! As a district we are committed to Continuous Improvement which starts with assessing where we are and knowing where we want to be. Our efforts to improve results flow from knowing where our challenges lie. The sustained effort over time on part of everyone in the organization, coupled with a singularity and consistency of purpose and the support from our board and our superintendent, are just some of the reasons for the progress that we have achieved over time. It is true that "what is measured gets results". Alone, that is not enough, however. Equally important is the sustained, unwavering focus on what the organization deems to be essential: The depth and breadth of our curriculum; the commitment and dedication of our highly qualified and excellent teaching staff who effectively delivers this curriculum, the myriad of support services and intervention programs available to our students; caring counselors, visionary administrators and support staff, to mention just a few. The district has a long standing commitment to serving all students. By looking at our student outcomes through an equity lens, we recognize that some students need more support than others to achieve similar results. We are committed to giving each and every student what he/she needs to thrive at MVLA! Our goal is to help every student reach academic proficiency and to achieve academically at the highest level possible; to become informed contributors to the world in which we live, and to develop the qualities that are needed to make this world a better place.

We hope that you will find this data useful and as always, we would appreciate your feedback. We all know that what gets measured gets results. This binder serves as evidence that there is much truth in this statement. We have a lot to celebrate, but we can also glean valuable information to help us put the spotlight on areas where we know we can become stronger in, in the future. Educational Services will continue to respond to data requests from stakeholders so they have the resources they need to drive improvement in performance.