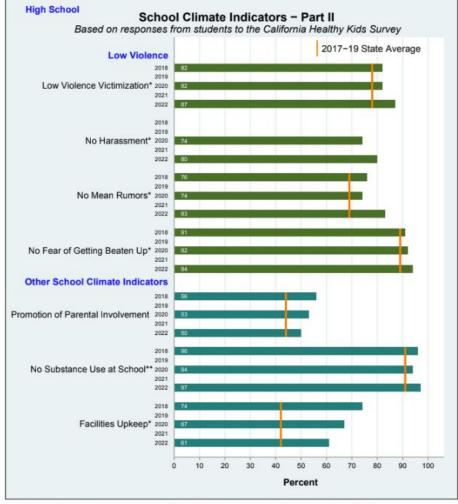

| -    | 21   | -7     |
| Parents feel welcome to participate at this school | 58   | 170  | 54       | -70  | 47   | -11    |
| School is usually clean and tidy*                  | 61   | -    | 63       | -    | 62   | +1     |
| Experienced chronic sadness/hopelessness           | 29   | -    | 32       | _    | 31   | +2     |



#### School Climate Report Card (High School)—2021-2022

District: Mountain View-Los Altos Union High

Date Prepared: 3 Mar 2022

School: Mountain View High

Response Rate: 86% (2018), 83% (2020), 89% (2022)



Note: \*In-school or Hybrid instructional models only (2021).



#### School Climate Report Card (High School) -2021-2022

District: Mountain View-Los Altos Union High

baal Manataia Manatiah

Date Prepared: 3 Mar 2022

School: Mountain View High



Notes: \*In-school or Hybrid instructional models only (2021); \*\*In-school instructional model only (2021).



### School Climate Report Card (High School)—2021-2022

District: Mountain View-Los Altos Union High

School: Mountain View High

Date Prepared: 3 Mar 2022

#### Other Indicators

#### Selected Student-Reported Indicators (California Healthy Kids Survey – CHKS)

| 2018 | 2019                                             | 2020                                                 | 2021                                                                                | 2022