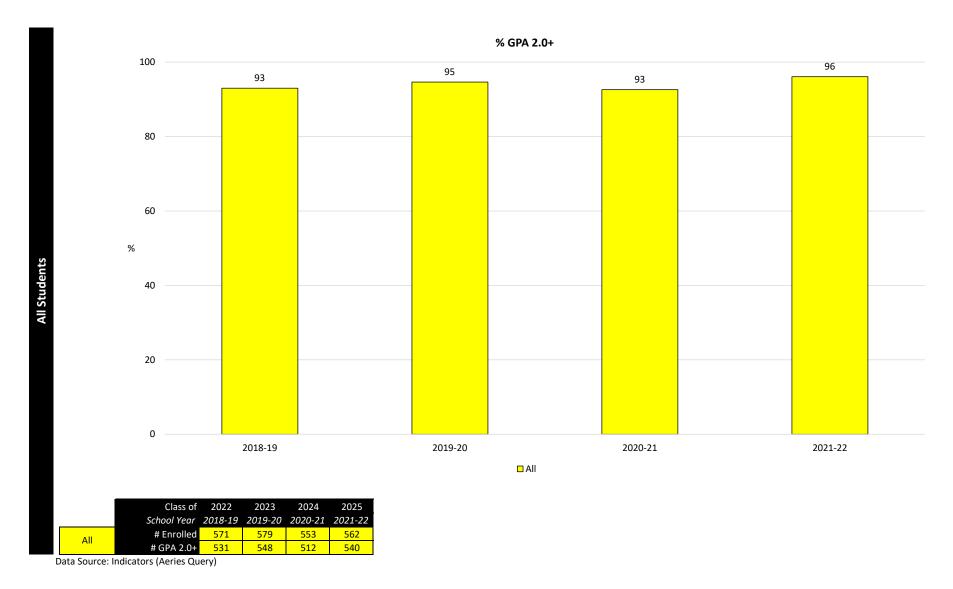

Latino EL   | # Enrolled  | 47      | 42      | 56      | 57      |
| Sci       | Latino EL   | # GPA 2.0+  | 32      | 28      | 28      | 43      |
|           | Latrino     | # Enrolled  | 167     | 165     | 136     | 134     |
| ţį        | RFEP        | # GPA 2.0+  | 131     | 151     | 94      | 115     |
| By Latino | Latino SPED | # Enrolled  | 48      | 47      | 37      | 46      |
| B         | (R/S)       | # GPA 2.0+  | 31      | 39      | 17      | 35      |
|           | Latina EDE  | # Enrolled  | 170     | 123     | 79      | 67      |
|           | Latino FRE  | # GPA 2.0+  | 122     | 107     | 48      | 55      |
|           |             |             |         |         |         |         |







## Freshmen GPA 2.0+

End of Year Total Unweighted GPA Indicator 7a



## Freshmen GPA 2.0+

# End of Year Total Unweighted GPA Indicator 7a

|              |           | Class of    | 2022    | 2023    | 2024    | 2025    |
|--------------|-----------|-------------|---------|---------|---------|---------|
|              | _         | School Year | 2018-19 | 2019-20 | 2020-21 | 2021-22 |
|              | Caucasian | # Enrolled  | 244     | 232     | 248     | 229     |
| >            | Caucasian | # GPA 2.0+  | 238     | 227     | 239     | 227     |
| Ė.           | Asian     | # Enrolled  | 151     | 194     | 161     | 161     |
| ini          | Asiaii    | # GPA 2.0+  | 150     | 187     | 160     | 161     |
| By Ethnicity | Latino    | # Enrolled  | 134     | 118     | 107     | 134     |
| <u>~</u>     |           | # GPA 2.0+  | 103     | 103     |