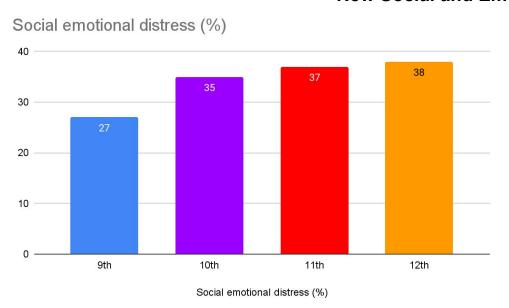

| (%)<br>85<br>10<br>60<br>~<br>~<br>~<br>56<br>74 | (%) (%)  85 -  10 -  60 -  ~ ~  ~ ~  ~ ~  56 -  74 - | (%) (%) (%)  85 - 81  10 - 10  60 - 60  ~ ~ ~ ~  ~ ~ ~ ~  ~ ~ ~ ~  56 - 54  74 - 67 | (%)     (%)     (%)       85     -     81     -       10     -     10     -       60     -     60     -       ~     ~     ~     ~       ~     ~     ~     ~       ~     ~     ~     ~       56     -     54     -       74     -     67     - | (%)     (%)     (%)     (%)       85     -     81     -     86       10     -     10     -     9       60     -     60     -     59       ~     ~     ~     ~     49       ~     ~     ~     ~     14       ~     ~     ~     26     -     20       56     -     54     -     51       74     -     67     -     61 |

#### **New Social and Emotional Health Metrics**













Considered suicide over the last 12 months (%)



School Connectedness (%)



Caring Adult Relationships (%)











# **MVLA Wellness**

# **Key Takeaways to consider:**

- Mental health data collection systems are still being refined including a new partnership with Behavioral Health Services for School Linked Services
- Overall student referrals have increased at LAHS and declined at MVHS this year.
- Substance Use rates appear to be improving over time.
- New Social and Emotional indicators suggest high levels of stress/dissatisfaction for more than ½ of our students
- In comparison to state averages for the Healthy Kids Survey both MVHS and LAHS are lowest in Academic Motivation and Meaningful Participation which invites more conversation.
- To humanize the data, note t