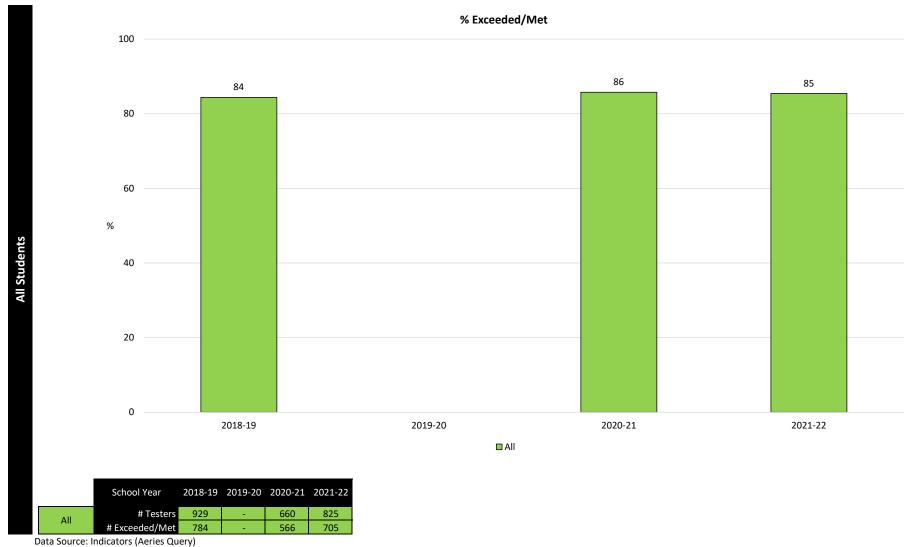

predict ongoing struggles that can lead to attendance and academic challenges amongst other concerns. Our 21-22 data shows that our Frosh 2.0+ data have seen increases in almost all demographics. This is great news for our students!

## **Enrollment in AP/Honors Courses:**

The number of students enrolled in our honors and AP course have remained fairly consistent from the 20-21 school year, with some minor variations between the demographics.

## **Graduation Rate:**

LAHS had nearly a 100% graduation rate and MVHS had 96% graduation rate. This is excellent! For most of the non-grads at MVHS, they are EL Newcomers given a 5th year or Special Education students transitioning to the Adult Transition Program (ATP) for ongoing MVLA education.

# **SBAC - ELA**

## Exceeded/Met Indicator 1a



# **SBAC - ELA**

# Exceeded/Met Indicator 1a



| S           |          | School Year    | 2018-19 | 2019-20 | 2020-21 | 2021-22 |
|-------------|----------|----------------|---------|---------|---------|---------|
| Populations | English  | # Testers      | 26      | -       | 11      | 31      |
| at          | Learners | # Exceeded/Met | -       | -       | 3       | 6       |
| nd          | Resource | # Testers      | 50      | 1       | 21      | 49      |
| Po          | Resource | # Exceeded/Met | 20      | -       | 10      | 15      |
|             | 504      | # Testers      | 103     | -       | 56      | 105     |
| Ċį          |          | # Exceeded/Met | 93      | -       | 48      | 93      |
| By Special  | AVID     | # Testers      | 88      | -       | 69      | 90