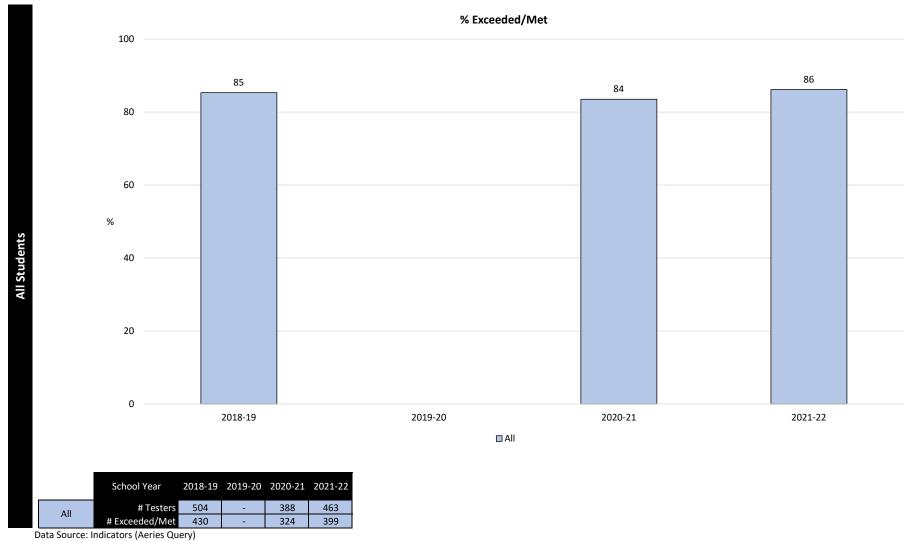

Ed       | # Exceeded/Met | 33      | -       | 17      | 35      |
| ogo       | Latino EL   | # Testers      | 17      | -       | 3       | 18      |
| Sul       |             | # Exceeded/Met | -       | 1       | 1       | 3       |
|           | Latrino     | # Testers      | 36      | -       | 22      | 38      |
| By Latino | RFEP        | # Exceeded/Met | 24      | -       | 15      | 26      |
| La        | Latino SPED | # Testers      | 27      | -       | 1       | 14      |
| Ву        | (R/S)       | # Exceeded/Met | 6       | -       | -       | 2       |
|           | Latino FRE  | # Testers      | 47      | -       | 19      | 18      |
|           | Latino FRE  | # Exceeded/Met | 18      | -       | 10      | 7       |







# **SBAC - ELA**

Exceeded/Met Indicator 1a



# **SBAC - ELA**

# Exceeded/Met Indicator 1a

|              |            | School Year    | 2018-19 | 2019-20 | 2020-21 | 2021-22 |
|--------------|------------|----------------|---------|---------|---------|---------|
|              | Caucasian  | # Testers      | 184     | -       | 138     | 146     |
| >            | Caucasiaii | # Exceeded/Met | 175     |         | 122     | 135     |
| Ė            | Asian      | # Testers      | 173     | -       | 142     | 165     |
| By Ethnicity |            | # Exceeded/Met | 159     |         | 131     | 162     |
| 盘            | Latino     | # Testers      | 120     | -       | 96      | 142     |
| <u>~</u>     |            | # Exceeded/Met | 75      | 1       | 60      | 94      |
|              | African    | # Testers      | 4