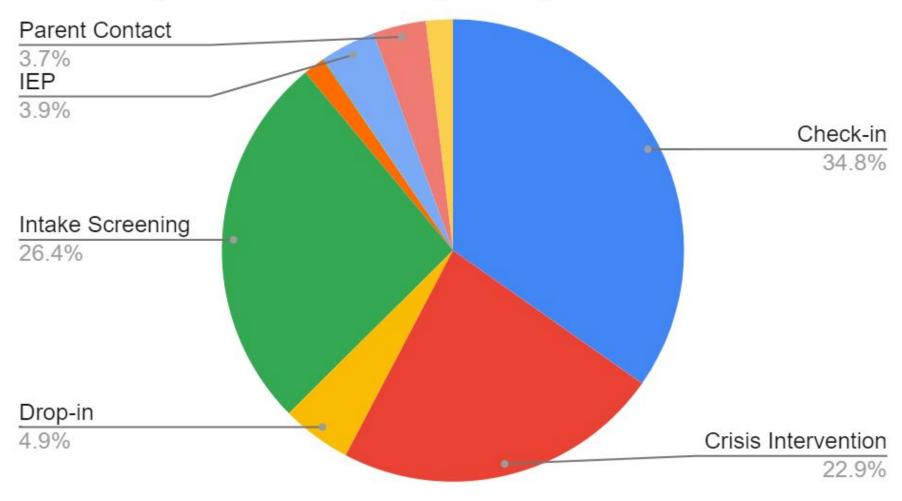

Mountain View High School (MVHS) resumed traditional in-seat instruction during the 2021/22 school year. Families who opted out of in-person instruction could enroll in independent study

MVHS is one of two comprehensive high schools in the Mountain View-Los Altos Union High School District. MVHS serves a diverse student body of 2,223 students from the cities of Mountain View, Los Altos and Los Altos Hills. Our student body is 39% Caucasian, 32% Asian, 23% Latino, 2% African American and 4% other.\* In the heart of Silicon Valley, our neighbors include technology giants Google, Intuit, Microsoft and NASA-Ames. As a college-preparatory high school, MVHS responds to the community's demand for rigor, relevance and excellence by offering open access to all 41 Honors and Advanced Placement (AP) courses across the curriculum. The school earned the distinction of California Distinguished High School in 1994 and 2003. In 2013 and 2019, MVHS received a full 6-year accreditation from the Western Association of Schools and Colleges (WASC). Newsweek ranks MVHS among the top 1% of high schools nationwide.