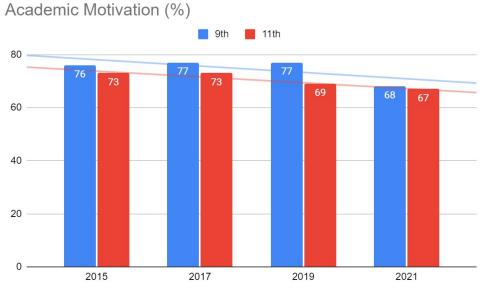

The trend lines are positive. We may see dips in a few areas, but we have indeed much to celebrate and to be proud of! As a district we are committed to Continuous Improvement which starts with assessing where we are and knowing where we want to be. Our efforts to improve results flow from knowing where our challenges lie. The sustained effort over time on part of everyone in the organization, coupled with a singularity and consistency of purpose and the support from our board and our superintendent, are just some of the reasons for the progress that we have achieved over time. It is true that "what is measured gets results". Alone, that is not enough, however. Equally important is the sustained, unwavering focus on what the organization deems to be essential: The depth and breadth of our curriculum; the commitment and dedication of our highly qualified and excellent teaching staff who effectively delivers this curriculum, the myriad of support services and intervention programs available to our students; caring counselors, visionary administrators and support staff, to mention just a few. The district has a long standing commitment to serving all students. By looking at our student outcomes through an equity lens, we recognize that some students need more support than others to achieve similar results. We are committed to giving each and every student what he/she needs to thrive at MVLA! Our goal is to help every student reach academic proficiency and to achieve academically at the highest level possible; to become informed contributors to the world in which we live, and to develop the qualities that are needed to make this world a better place.