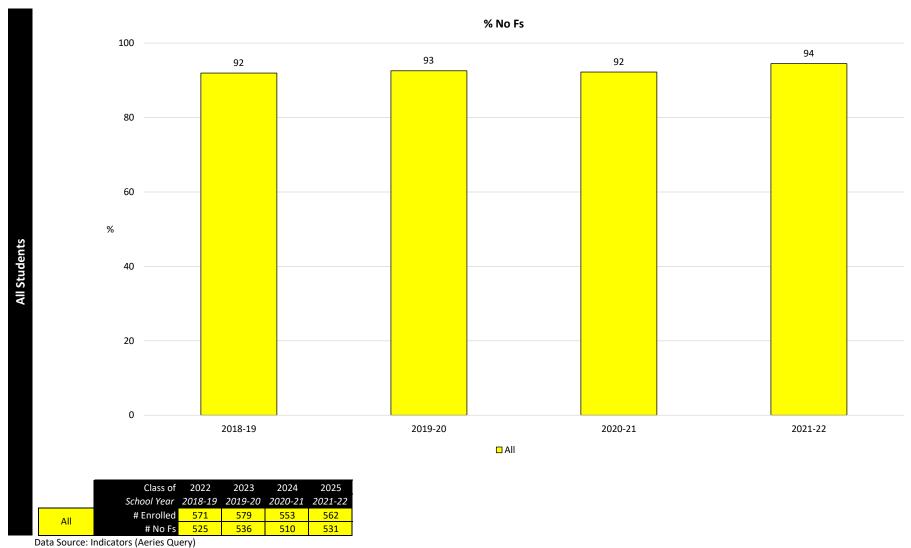

|
| Special     | AVID     | # Enrolled  | 80      | 85      | 83      | 85      |
| S           | AVID     | # No Fs     | 66      | 75      | 72      | 73      |
| Ву          | FRE      | # Enrolled  | 216     | 155     | 102     | 105     |
|             | TIVE     | # No Fs     | 153     | 102     | 67      | 77      |

| 2025<br>2021-22<br>135 |
|------------------------|
|                        |
| 135                    |
|                        |
| 109                    |
| 57                     |
| 40                     |
| 134                    |
| 102                    |
| 46                     |
| 33                     |
| 67                     |
| 46                     |
|                        |







## **Freshmen No Fs**

No End of Year Fs **Indicator 8** 



## Freshmen No Fs

No End of Year Fs Indicator 8

|           |           | Class of    | 2022    | 2023    | 2024    | 2025    |
|-----------|-----------|-------------|---------|---------|---------|---------|
|           |           | School Year | 2018-19 | 2019-20 | 2020-21 | 2021-22 |
|           | Caucasian | # Enrolled  | 244     | 232     | 248     | 229     |
| >         | Caucasian | # No Fs     | 236     | 225     | 239     | 224     |
| Ethnicity | Asian     | # Enrolled  | 151     | 194     | 161     | 161     |
| ī.        | Asiaii    | # No Fs     | 150     | 189     | 160     | 161     |
|           | Latino    | # Enrolled  | 134     | 118     | 107     | 134     |
| By        |           | # No Fs     | 101     | 92      | 76      | 111     |
| **        | African   | #