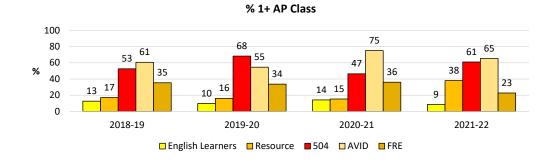

176     | 177     | 199     | 300     |
| ĵ         | RegEd       | # 1+ AP Class | 87      | 84      | 94      | 121     |
| ogo       | Latino EL   | # Enrolled    | 134     | 132     | 131     | 142     |
| Su        | Latino EL   | # 1+ AP Class | 13      | 7       | 16      | 7       |
| 0         | Latrino     | # Enrolled    | 183     | 190     | 197     | 202     |
| By Latino | RFEP        | # 1+ AP Class | 68      | 74      | 81      | 72      |
| La        | Latino SPED | # Enrolled    | 98      | 95      | 77      | 64      |
| By        | (R/S)       | # 1+ AP Class | 2       | 6       | 5       | 4       |
|           | Latino FRE  | # Enrolled    | 238     | 204     | 219     | 103     |
|           | Latino FRE  | # 1+ AP Class | 63      | 71      | 78      | 16      |







## 1+ AP Class

All Grade Levels Indicator 9a



### 1+ AP Class

# All Grade Levels Indicator 9a

|           |            | School Year   | 2018-19 | 2019-20 | 2020-21 | 2021-22 |
|-----------|------------|---------------|---------|---------|---------|---------|
|           | Caucasian  | # Enrolled    | 886     | 841     | 816     | 778     |
| >         | Caucasiaii | # 1+ AP Class | 481     | 513     | 460     | 426     |
| Ethnicity | Asian      | # Enrolled    | 672     | 715     | 713     | 691     |
| ini       | Asiaii     | # 1+ AP Class | 447     | 469     | 466     | 465     |
| 盍         | Latino     | # Enrolled    | 590     | 604     | 610     | 589     |
| By        | Latino     | # 1+ AP Class | 184     | 206     | 203     | 196     |
|           | African    | # Enro