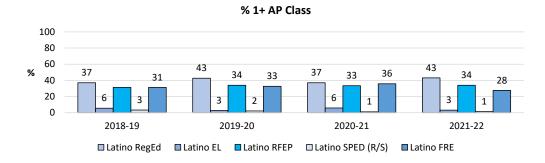

27     | 223     | 265     | 353     |
| <u>10</u> | RegEd       | # 1+ AP Class | 84      | 95      | 98      | 152     |
| gc        | Latino EL   | # Enrolled    | 54      | 36      | 52      | 64      |
| Sul       | Latino LL   | # 1+ AP Class | 3       | 1       | 3       | 2       |
|           | Latrino     | # Enrolled    | 412     | 431     | 413     | 386     |
| tir       | RFEP        | # 1+ AP Class | 129     | 146     | 138     | 131     |
| La        | Latino SPED | # Enrolled    | 93      | 94      | 94      | 72      |
| By Latino | (R/S)       | # 1+ AP Class | 3       | 2       | 1       | 1       |
|           | Latino FRE  | # Enrolled    | 313     | 337     | 288     | 152     |
|           | LatinoTKL   | # 1+ AP Class | 98      | 110     | 103     | 42      |







## **1+ Honors Class**

**All Grade Levels Indicator 9b** 



### 1+ Honors Class

# All Grade Levels Indicator 9b

|              |            | School Year | 2018-19 | 2019-20 | 2020-21 | 2021-22 |
|--------------|------------|-------------|---------|---------|---------|---------|
|              | Caucasian  | # Enrolled  | 1778    | 1741    | 1774    | 1727    |
| >            | Caucasiaii | # Met a-g   | 834     | 837     | 775     | 748     |
| By Ethnicity | Asian      | # Enrolled  | 1234    | 1349    | 1377    | 1378    |
| ini          | Asiaii     | # Met a-g   | 680     | 800     | 828     | 815     |
| 盘            | Latino     | # Enrolled  | 1071    | 1098    | 1099    | 1125    |
| <u>~</u>     | Latino     | # Met a-g   | 270     | 298     | 253     | 215     |
|