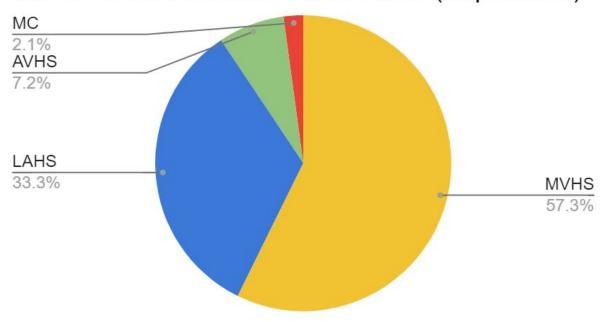

Mountain View High School (MVHS) resumed traditional in-seat instruction during the 2021/22 school year. Families who opted out of in-person instruction could enroll in independent study

MVHS is one of two comprehensive high schools in the Mountain View-Los Altos Union High School District. MVHS serves a diverse student body of 2,223 students from the cities of Mountain View, Los Altos and Los Altos Hills. Our student body is 39% Caucasian, 32% Asian, 23% Latino, 2% African American and 4% other.\* In the heart of Silicon Valley, our neighbors include technology giants Google, Intuit, Microsoft and NASA-Ames. As a college-preparatory high school, MVHS responds to the community's demand for rigor, relevance and excellence by offering open access to all 41 Honors and Advanced Placement (AP) courses across the curriculum. The school earned the distinction of California Distinguished High School in 1994 and 2003. In 2013 and 2019, MVHS received a full 6-year accreditation from the Western Association of Schools and Colleges (WASC). Newsweek ranks MVHS among the top 1% of high schools nationwide.