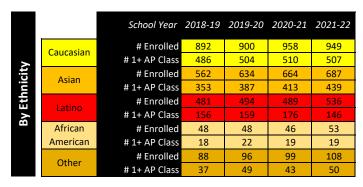

192     | 273     |
| gc        | Latino EL   | # Enrolled    | 188     | 168     | 183     | 206     |
| Sci       | Latino EL   | # 1+ AP Class | 16      | 8       | 19      | 9       |
|           | Latrino     | # Enrolled    | 595     | 621     | 610     | 588     |
| By Latino | RFEP        | # 1+ AP Class | 197     | 220     | 219     | 203     |
| Гa        | Latino SPED | # Enrolled    | 191     | 189     | 171     | 136     |
| By        | (R/S)       | # 1+ AP Class | 5       | 8       | 6       | 5       |
|           | Latino FRE  | # Enrolled    | 551     | 541     | 507     | 255     |
|           | Latino FKL  | # 1+ AP Class | 161     | 181     | 181     | 58      |







## 1+ AP Class

All Grade Levels Indicator 9a



### 1+ AP Class

## All Grade Levels Indicator 9a



| S           |          | School Year   | 2018-19 | 2019-20 | 2020-21 | 2021-22 |
|-------------|----------|---------------|---------|---------|---------|---------|
| Populations | English  | # Enrolled    | 172     | 161     | 168     | 174     |
| at          | Learners | # 1+ AP Class | 22      | 16      | 24      | 15      |
| В           | Resource | # Enrolled    | 116     | 123     | 110     | 84      |
| Po          | Resource | # 1+ AP Class | 20      | 20      | 17      | 32      |
|             | 504      | # Enrolled    | 171     | 85      | 202     | 164     |
| Ċ.          | 304      | # 1+ AP Class | 90      | 58      | 94      | 100     |
| By Special  | AVID     | # Enrolled    | 150     | 176     | 128     | 132     |
| S           | AVID     | # 1+ AP Class | 91