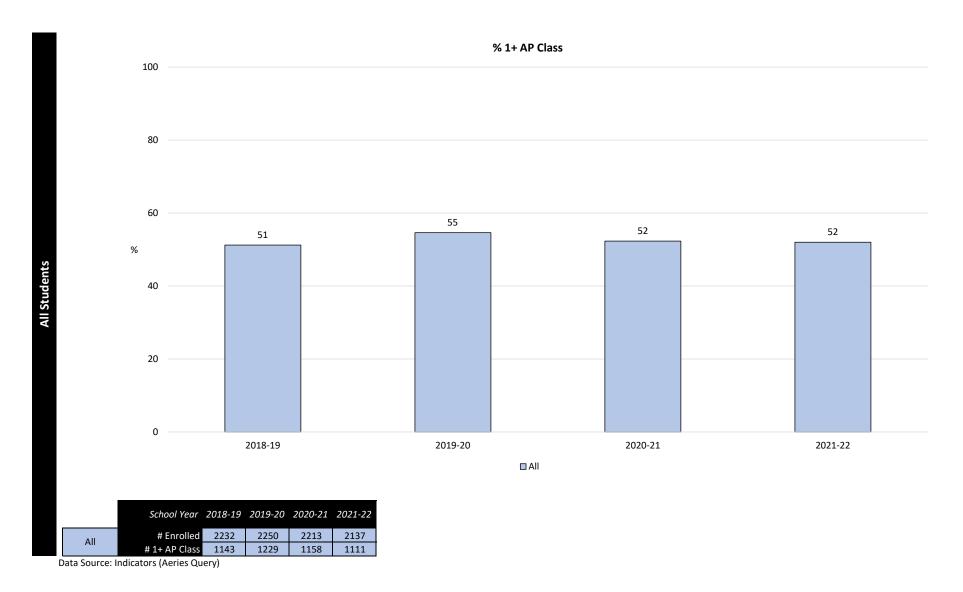

| RegEd       | # 1+ AP Class | 87      | 84      | 94      | 121     |
| ogo       | Latino EL   | # Enrolled    | 134     | 132     | 131     | 142     |
| Su        | Latino EL   | # 1+ AP Class | 13      | 7       | 16      | 7       |
| 0         | Latrino     | # Enrolled    | 183     | 190     | 197     | 202     |
| By Latino | RFEP        | # 1+ AP Class | 68      | 74      | 81      | 72      |
| La        | Latino SPED | # Enrolled    | 98      | 95      | 77      | 64      |
| By        | (R/S)       | # 1+ AP Class | 2       | 6       | 5       | 4       |
|           | Latino FRE  | # Enrolled    | 238     | 204     | 219     | 103     |
|           | Latino FRE  | # 1+ AP Class | 63      | 71      | 78      | 16      |







## 1+ AP Class

All Grade Levels Indicator 9a



### 1+ AP Class

# All Grade Levels Indicator 9a

|           |            | School Year   | 2018-19 | 2019-20 | 2020-21 | 2021-22 |
|-----------|------------|---------------|---------|---------|---------|---------|
|           | Caucasian  | # Enrolled    | 886     | 841     | 816     | 778     |
| >         | Caucasiaii | # 1+ AP Class | 481     | 513     | 460     | 426     |
| Ethnicity | Asian      | # Enrolled    | 672     | 715     | 713     | 691     |
| ini       | Asiaii     | # 1+ AP Class | 447     | 469     | 466     | 465     |
| 盍         | Latino     | # Enrolled    | 590     | 604     | 610     | 589     |
| By        | Latino     | # 1+ AP Class | 184     | 206     | 203     | 196     |
|           | African    | # Enrolled    | 27      | 30      | 31      | 24      |
|