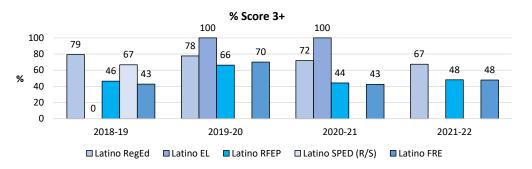

The trend lines are positive. We may see dips in a few areas, but we have indeed much to celebrate and to be proud of! As a district we are committed to Continuous Improvement which starts with assessing where we are and knowing where we want to be. Our efforts to improve results flow from knowing where our challenges lie. The sustained effort over time on part of everyone in the organization, coupled with a singularity and consistency of purpose and the support from our board and our superintendent, are just some of the reasons for the progress that we have achieved over time. It is true that "what is measured gets results". Alone, that is not enough, however. Equally important is the sustained, unwavering focus on what the organization deems to be essential: The depth and breadth of our curriculum; the commitment and dedication of our highly qualified and excellent teaching staff who effectively delivers this curriculum, the myriad of support services and intervention programs available to our students; caring counselors, visionary administrators and support staff, to mention just a few. The district has a long standing commitment to serving all students. By looking at our student outcomes through an equity lens, we recognize that some students need more support than others to achieve similar results. We are committed to giving each and every student what he/she needs to thrive at MVLA! Our goal is to help every student reach academic proficiency and to achieve academically at the highest level possible; to become informed contributors to the world in which we live, and to develop the qualities that are needed to make this world a better place.

We hope that you will find this data useful and as always, we would appreciate your feedback. We all know that what gets measured gets results. This binder serves as evidence that there is much truth in this statement. We have a lot to celebrate, but we can also glean valuable information to help us put the spotlight on areas where we know we can become stronger in, in the future. Educational Services will continue to respond to data requests from stakeholders so they have the resources they need to drive improvement in performance.