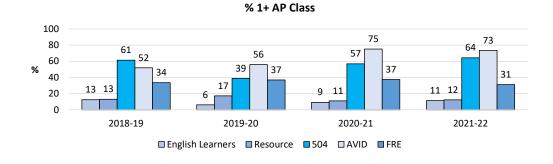

227     | 223     | 265     | 353     |
| <u>10</u> | RegEd       | # 1+ AP Class | 84      | 95      | 98      | 152     |
| gc        | Latino EL   | # Enrolled    | 54      | 36      | 52      | 64      |
| Sul       | Latino LL   | # 1+ AP Class | 3       | 1       | 3       | 2       |
|           | Latrino     | # Enrolled    | 412     | 431     | 413     | 386     |
| tir       | RFEP        | # 1+ AP Class | 129     | 146     | 138     | 131     |
| La        | Latino SPED | # Enrolled    | 93      | 94      | 94      | 72      |
| By Latino | (R/S)       | # 1+ AP Class | 3       | 2       | 1       | 1       |
|           | Latino FRE  | # Enrolled    | 313     | 337     | 288     | 152     |
|           | LatinoTKL   | # 1+ AP Class | 98      | 110     | 103     | 42      |







## **1+ Honors Class**

**All Grade Levels Indicator 9b** 



### 1+ Honors Class

# All Grade Levels Indicator 9b

|              |            | School Year | 2018-19 | 2019-20 | 2020-21 | 2021-22 |
|--------------|------------|-------------|---------|---------|---------|---------|
|              | Caucasian  | # Enrolled  | 1778    | 1741    | 1774    | 1727    |
| >            | Caucasiaii | # Met a-g   | 834     | 837     | 775     | 748     |
| By Ethnicity | Asian      | # Enrolled  | 1234    | 1349    | 1377    | 1378    |
| ini          | Asiaii     | # Met a-g   | 680     | 800     | 828     | 815     |
| 盘            | Latino     | # Enrolled  | 1071    | 1098    | 1099    | 1125    |
| <u>~</u>     | Latino     | # Met a-g   | 270     | 298     | 253     | 215     |
|