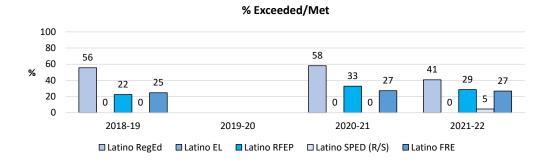

-       | 43      | 81      |
| o.        | RegEd       | # Exceeded/Met | 20      | -       | 25      | 33      |
| gc        | Latino EL   | # Testers      | 4       | 1       | 3       | 6       |
| Sul       |             | # Exceeded/Met | -       | -       | -       | -       |
|           | Latrino     | # Testers      | 89      | -       | 73      | 98      |
| tin       | RFEP        | # Exceeded/Met | 20      | -       | 24      | 28      |
| By Latino | Latino SPED | # Testers      | 16      | -       | 13      | 22      |
| By        | (R/S)       | # Exceeded/Met | -       | -       | -       | 1       |
|           | Latino FRE  | # Testers      | 77      | -       | 59      | 41      |
|           | Latino FKL  | # Exceeded/Met | 19      | -       | 16      | 11      |







# a-g Completion

## **Indicator 2**



# a-g Completion

## **Indicator 2**

|           |           | Class of    | 2019    | 2020    | 2021    | 2022    |
|-----------|-----------|-------------|---------|---------|---------|---------|
|           |           | School Year | 2018-19 | 2019-20 | 2020-21 | 2021-22 |
|           | Caucasian | # Enrolled  | 424     | 378     | 429     | 451     |
| >         | Caucasian | # Met a-g   | 349     | 320     | 385     | 379     |
| Ethnicity | Asian     | # Enrolled  | 267     | 316     | 311     | 330     |
| Ē         |           | # Met a-g   | 244     | 281     | 294     | 309     |
| 盍         | Latino    | # Enrolled  | 230     | 219     | 227     | 290     |
| By        |           | # Met a-g   | 112     | 109     | 128     | 142     |