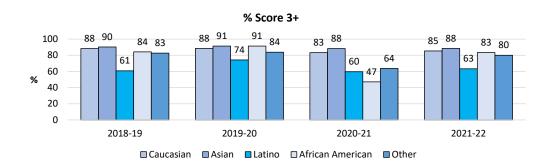

The trend lines are positive. We may see dips in a few areas, but we have indeed much to celebrate and to be proud of! As a district we are committed to Continuous Improvement which starts with assessing where we are and knowing where we want to be. Our efforts to improve results flow from knowing where our challenges lie. The sustained effort over time on part of everyone in the organization, coupled with a singularity and consistency of purpose and the support from our board and our superintendent, are just some of the reasons for the progress that we have achieved over time. It is true that "what is measured gets results". Alone, that is not enough, however. Equally important is the sustained, unwavering focus on what the organization deems to be essential: The depth and breadth of our curriculum; the commitment and dedication of our highly qualified and excellent teaching staff who effectively delivers this curriculum, the myriad of support services and intervention programs available to our students; caring counselors, visionary administrators and support staff, to mention just a few. The district has a long standing commitment to serving all students. By looking at our student outcomes through an equity lens, we recognize that some students need more support than others to achieve similar results. We are committed to giving each and every student what he/she needs to thrive at MVLA! Our goal is to help every student reach academic proficiency and to achieve academically at the highest level possible; to become informed contributors to the world in which we live, and to develop the qualities that are needed to make this world a better place.

We hope that you will find this data useful and as always, we would appreciate your feedback. We all know that what gets measured gets results. This binder serves as evidence that there is much truth in this statement. We have a lot to celebrate, but we can also glean valuable information to help us put the spotlight on areas where we know we can become stronger in, in the future. Educational Services will continue to respond to data requests from stakeholders so they have the resources they need to drive improvement in performance.