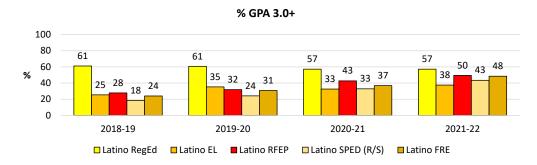

173     | 187     | 241     |
| õ            | RegEd       | # GPA 3.0+  | 93      | 105     | 107     | 138     |
| 1 <b>8</b> 0 | Latino EL   | # Enrolled  | 130     | 133     | 129     | 184     |
| Su           | Latino EL   | # GPA 3.0+  | 33      | 47      | 42      | 69      |
|              | Latrino     | # Enrolled  | 190     | 194     | 201     | 206     |
| ţ            | RFEP        | # GPA 3.0+  | 53      | 62      | 86      | 102     |
| By Latino    | Latino SPED | # Enrolled  | 98      | 95      | 79      | 92      |
| Βy           | (R/S)       | # GPA 3.0+  | 18      | 23      | 26      | 40      |
|              | Latino FRE  | # Enrolled  | 278     | 263     | 239     | 132     |
|              | LatinoTike  | # GPA 3.0+  | 67      | 81      | 88      | 64      |







## **GPA 3.0+**

# End of Year Total Unweighted GPA (All Grade Levels) Indicator 7b



### **GPA 3.0+**

# End of Year Total Unweighted GPA (All Grade Levels) Indicator 7b

|           |           | School Year | 2018-19 | 2019-20 | 2020-21 | 2021-22 |
|-----------|-----------|-------------|---------|---------|---------|---------|
|           |           | # Enrolled  | 859     | 818     | 790     | 775     |
| >         | Caucasian | # GPA 3.0+  | 705     | 699     | 652     | 651     |
| Ethnicity | Asian     | # Enrolled  | 666     | 703     | 705     | 684     |
| Ē         |           | # GPA 3.0+  | 599     | 647     | 648     | 635     |
| 盍         | Latino    | # Enrolled  | 565     | 576     | 601     | 570     |
| By        |           | # GPA 3.0+  | 218     | 256     | 252