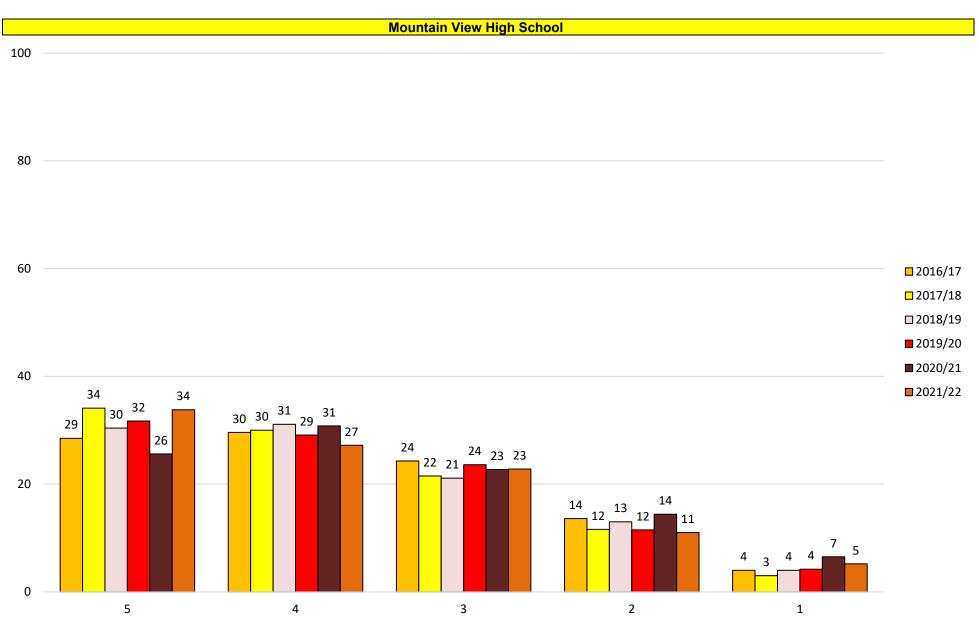

#### RANKING

The MVLA High School District does NOT rank students. A grade distribution table is published for every graduating class, based on Academic GPA 9-12. The table for the graduation class of 2022 is shown below.

#### GRADE DISTRIBUTION TABLE

| <u> </u> |                       |                       |                      |                      |  |  |  |
|----------|-----------------------|-----------------------|----------------------|----------------------|--|--|--|
|          | Unweigh               | ted GPA               | Weighte              | ed GPA               |  |  |  |
|          | 4.51-5.00: <b>0</b>   | 3.51-3.75: <b>97</b>  | 4.51-5.00: <b>72</b> | 3.51-3.75: <b>51</b> |  |  |  |
|          | 4.26-4.50: <b>0</b>   | 3.01-3.50: <b>125</b> | 4.26-4.50: <b>89</b> | 3.01-3.50: <b>93</b> |  |  |  |
|          | 4.01-4.25: <b>0</b>   | 2.51-3.00: <b>90</b>  | 4.01-4.25: <b>62</b> | 2.51-3.00: <b>64</b> |  |  |  |
|          | 3.76-4.00: <b>178</b> | 2.5-below: <b>81</b>  | 3.76-4.00: <b>67</b> | 2.5-below: <b>73</b> |  |  |  |