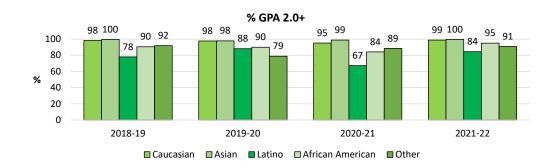

The trend lines are positive. We may see dips in a few areas, but we have indeed much to celebrate and to be proud of! As a district we are committed to Continuous Improvement which starts with assessing where we are and knowing where we want to be. Our efforts to improve results flow from knowing where our challenges lie. The sustained effort over time on part of everyone in the organization, coupled with a singularity and consistency of purpose and the support from our board and our superintendent, are just some of the reasons for the progress that we have achieved over time. It is true that "what is measured gets results". Alone, that is not enough, however. Equally important is the sustained, unwavering focus on what the organization deems to be essential: The depth and breadth of our curriculum; the commitment and dedication of our highly qualified and excellent teaching staff who effectively delivers this curriculum, the myriad of support services and intervention programs available to our students; caring counselors, visionary administrators and support staff, to mention just a few. The district has a long standing commitment to serving all students. By looking at our student outcomes through an equity lens, we recognize that some students need more support than others to achieve similar results. We are committed to giving each and every student what he/she needs to thrive at MVLA! Our goal is to help every student reach academic proficiency and to achieve academically at the highest level possible; to become informed contributors to the world in which we live, and to develop the qualities that are needed to make this world a better place.

We hope that you will find this data useful and as always, we would appreciate your feedback. We all know that what gets measured gets results. This binder serves as evidence that there is much truth in this statement. We have a lot to celebrate, but we can also glean valuable information to help us put the spotlight on areas where we know we can become stronger in, in the future. Educational Services will continue to respond to data requests from stakeholders so they have the resources they need to drive improvement in performance.