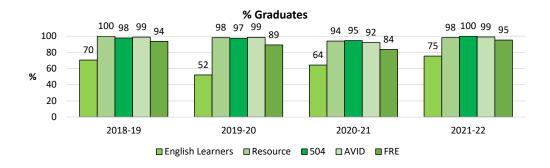

157     |
| Subgroups | Latino EL   | # Class Size | 52      | 41      | 33      | 59      |
| χ         | Latino EL   | # Graduates  | 35      | 19      | 22      | 43      |
|           | Latrino     | # Class Size | 147     | 131     | 151     | 176     |
| ţi        | RFEP        | # Graduates  | 144     | 128     | 136     | 172     |
| By Latino | Latino SPED | # Class Size | 47      | 49      | 42      | 45      |
| By        | (R/S)       | # Graduates  | 42      | 45      | 36      | 38      |
|           | Latino FRE  | # Class Size | 161     | 134     | 159     | 85      |
|           | Latino FRE  | # Graduates  | 149     | 116     | 132     | 80      |
|           |             |              |         |         |         |         |

Data Source: Indicators (Aeries Query)







### **Mountain View High School**

## **Graduation Rate**

**Indicator 10** 



### **Mountain View High School**

### **Graduation Rate**

### **Indicator 10**

|           |            | Class of     | 2019    | 2020    | 2021    | 2022    |
|-----------|------------|--------------|---------|---------|---------|---------|
|           | _          | School Year  | 2018-19 | 2019-20 | 2020-21 | 2021-22 |
|           | Caucasian  | # Class Size | 214     | 189     | 220     | 243     |
| >         | Caucasiaii | # Graduates  | 203     | 184     | 210     | 240     |
| Ethnicity | Asian      | # Class Size | 125     | 145     | 143     | 156     |
| Ξ         | Asiaii     | # Graduates  | 121     | 141     | 138     | 155     |
| 誎         | Latino     | # Class Size | 114     | 124