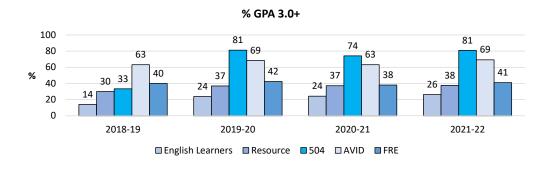

| # Enrolled  | 174     | 217     | 288     | 318     |
| o.        | RegEd       | # GPA 3.0+  | 96      | 130     | 136     | 191     |
| gc        | Latino EL   | # Enrolled  | 42      | 33      | 50      | 44      |
| Sul       | Latino LL   | # GPA 3.0+  | 3       | 3       | 8       | 9       |
|           | Latrino     | # Enrolled  | 404     | 408     | 409     | 386     |
| tin       | RFEP        | # GPA 3.0+  | 145     | 168     | 154     | 173     |
| By Latino | Latino SPED | # Enrolled  | 91      | 89      | 100     | 93      |
| By        | (R/S)       | # GPA 3.0+  | 8       | 14      | 19      | 21      |
|           | Latino FRE  | # Enrolled  | 364     | 321     | 314     | 167     |
|           | Latino FKL  | # GPA 3.0+  | 120     | 121     | 105     | 61      |







## **Freshmen No Fs**

No End of Year Fs **Indicator 8** 



## Freshmen No Fs

#### No End of Year Fs Indicator 8

|           |           | Class of    | 2022    | 2023    | 2024    | 2025    |
|-----------|-----------|-------------|---------|---------|---------|---------|
|           |           | School Year | 2018-19 | 2019-20 | 2020-21 | 2021-22 |
|           | Caucasian | # Enrolled  | 457     | 422     | 433     | 432     |
| >         | Caucasian | # No Fs     | 440     | 402     | 411     | 417     |
| Ethnicity | Asian     | # Enrolled  | 317     | 372     | 340     | 313     |
| ī.        | Asiaii    | # No Fs     | 312     | 364     | 334     | 311     |
|           | Latino    | # Enrolled  | 291     | 285     | 250     | 264     |
| By        |           | # No Fs     |