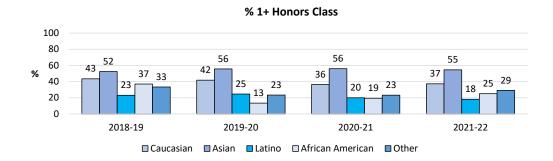

265     | 353     |
| o.        | RegEd       | # Met a-g   | 69      | 73      | 82      | 87      |
| gc        | Latino EL   | # Enrolled  | 54      | 36      | 52      | 64      |
| Sul       | Latino LL   | # Met a-g   | 3       | -       | 7       | 1       |
|           | Latrino     | # Enrolled  | 412     | 431     | 413     | 386     |
| ti        | RFEP        | # Met a-g   | 95      | 109     | 70      | 65      |
| By Latino | Latino SPED | # Enrolled  | 93      | 94      | 94      | 72      |
| By        | (R/S)       | # Met a-g   | 5       | -       | 3       | -       |
|           | Latino FRE  | # Enrolled  | 313     | 337     | 288     | 152     |
|           | LatinoTike  | # Met a-g   | 62      | 76      | 37      | 19      |

Data Source: Indicators (Aeries Query)







### **District**

## **Graduation Rate**

**Indicator 10** 



### District

## **Graduation Rate**

### **Indicator 10**

|           |           | Class of     | 2019    | 2020    | 2021    | 2022    |
|-----------|-----------|--------------|---------|---------|---------|---------|
|           |           | School Year  | 2018-19 | 2019-20 | 2020-21 | 2021-22 |
|           | Caucasian | # Class Size | 438     | 384     | 442     | 454     |
| >         | Caucasian | # Graduates  | 424     | 378     | 429     | 451     |
| 냚         | Asian     | # Class Size | 271     | 323     | 319     | 331     |
| ij        | Asiaii    | # Graduates  | 267     | 316     | 311     | 330     |
| Ethnicity | Latino    | # Class Size | 251     | 245     | 260     | 311     |
| By        |