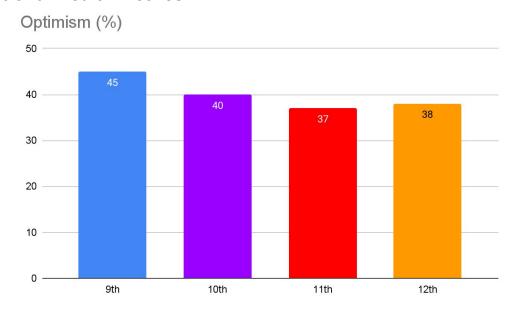

| (%)<br>85<br>10<br>60<br>~<br>~<br>~<br>56<br>74 | (%) (%)  85 -  10 -  60 -  ~ ~  ~ ~  ~ ~  56 -  74 - | (%) (%) (%)  85 - 81  10 - 10  60 - 60  ~ ~ ~ ~  ~ ~ ~ ~  ~ ~ ~ ~  56 - 54  74 - 67 | (%)     (%)     (%)       85     -     81     -       10     -     10     -       60     -     60     -       ~     ~     ~     ~       ~     ~     ~     ~       ~     ~     ~     ~       56     -     54     -       74     -     67     - | (%)     (%)     (%)     (%)       85     -     81     -     86       10     -     10     -     9       60     -     60     -     59       ~     ~     ~     ~     49       ~     ~     ~     ~     14       ~     ~     ~     26     -     20       56     -     54     -     51       74     -     67     -     61 |

#### **New Social and Emotional Health Metrics**













Considered suicide over the last 12 months (%)



School Connectedness (%)



Caring Adult Relationships (%)











# **MVLA Wellness**

# **Key Takeaways to consider:**

- Mental health data collection systems are still being refined including a new partnership with Behavioral Health Services for School Linked Services
- Overall student referrals have increased at LAHS and declined at MVHS this year.
- Substance Use rates appear to be improving over time.
- New Social and Emotional indicators suggest high levels of stress/dissatisfaction for more than ½ of our students
- In comparison to state averages for the Healthy Kids Survey both MVHS and LAHS are lowest in Academic Motivation and Meaningful Participation which invites more conversation.
- To humanize the data, note tha