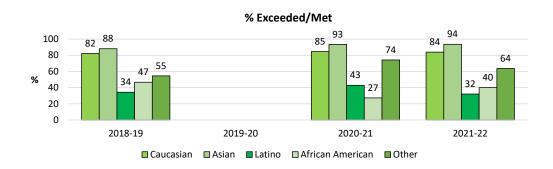

The trend lines are positive. We may see dips in a few areas, but we have indeed much to celebrate and to be proud of! As a district we are committed to Continuous Improvement which starts with assessing where we are and knowing where we want to be. Our efforts to improve results flow from knowing where our challenges lie. The sustained effort over time on part of everyone in the organization, coupled with a singularity and consistency of purpose and the support from our board and our superintendent, are just some of the reasons for the progress that we have achieved over time. It is true that "what is measured gets results". Alone, that is not enough, however. Equally important is the sustained, unwavering focus on what the organization deems to be essential: The depth and breadth of our curriculum; the commitment and dedication of our highly qualified and excellent teaching staff who effectively delivers this curriculum, the myriad of support services and intervention programs available to our students; caring counselors, visionary administrators and support staff, to mention just a few. The district has a long standing commitment to serving all students. By looking at our student outcomes through an equity lens, we recognize that some students need more support than others to achieve similar results. We are committed to giving each and every student what he/she needs to thrive at MVLA! Our goal is to help every student reach academic proficiency and to achieve academically at the highest level possible; to become informed contributors to the world in which we live, and to develop the qualities that are needed to make this world a better place.

We hope that you will find this data useful and as always, we would appreciate your feedback. We all know that what gets measured gets results. This binder serves as evidence that there is much truth in this statement. We have a lot to celebrate, but we can also glean valuable information to help us put the spotlight on areas where we know we can become stronger in, in the future. Educational Services will continue to respond to data requests from stakeholders so they have the resources they need to drive improvement in performance.