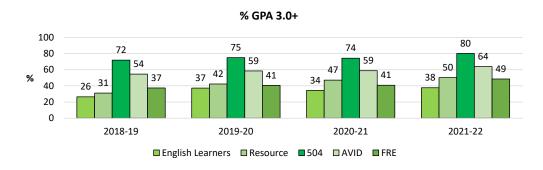

The trend lines are positive. We may see dips in a few areas, but we have indeed much to celebrate and to be proud of! As a district we are committed to Continuous Improvement which starts with assessing where we are and knowing where we want to be. Our efforts to improve results flow from knowing where our challenges lie. The sustained effort over time on part of everyone in the organization, coupled with a singularity and consistency of purpose and the support from our board and our superintendent, are just some of the reasons for the progress that we have achieved over time. It is true that "what is measured gets results". Alone, that is not enough, however. Equally important is the sustained, unwavering focus on what the organization deems to be essential: The depth and breadth of our curriculum; the commitment and dedication of our highly qualified and excellent teaching staff who effectively delivers this curriculum, the myriad of support services and intervention programs available to our students; caring counselors, visionary administrators and support staff, to mention just a few. The district has a long standing commitment to serving all students. By looking at our student outcomes through an equity lens, we recognize that some students need more support than others to achieve similar results. We are committed to giving each and every student what he/she needs to thrive at MVLA! Our goal is to help every student reach academic proficiency and to achieve academically at the highest level possible; to become informed contributors to the world in which we live, and to develop the qualities that are needed to make this world a better place.

We hope that you will find this data useful and as always, we would appreciate your feedback. We all know that what gets measured gets results. This binder serves as evidence that there is much truth in this statement. We have a lot to celebrate, but we can also glean valuable information to help us put the spotlight on areas where we know we can become stronger in, in the future. Educational Services will continue to respond to data requests from stakeholders so they have the resources they need to drive improvement in performance.