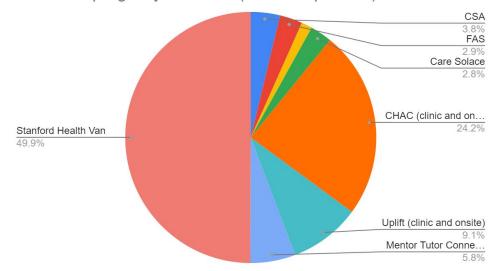

| Substance Use, Relationships, and Sexual Health Curriculum (Health Class)  ASB/SCL/Ambassadors Inclusion Activities/ Clubs/Events/Spartan Pause/ etc.  Printed and Online Resources |

### **1st Quarter Referrals**

1st Quarter Student Referrals (duplicated)



### **Total Referrals 2021-22**

Total Number of Referrals Year-Over-Year (Duplicated)



# **Total Referrals (continued)**

### MVLA Total Referrals 2021-2022 (duplicated)





## **Types of Contact for Referrals**

# MVLA Types of Contact (21-22)



### **Referral Source 2021-22**

## MVLA Referral Source (21-22)



### **Disposition Post-Referral 2021-22**

### **MVLA Dispositions**



### **Confidential Records 2021-22**





### Partnership Agency Referrals 2021-22





#### Partnership Agency Referrals (n=929 duplicated)





District School Climate Report Card (High School)—2021-2022

District: Mountain View-Los Altos Union High

Date Prepared: 5 May 2022

No. of Schools/Eligible: 2/2 (2018), 2/2 (2020), 2/2 (2022) Average Response Rate: 84% (2018), 72% (2020), 88% (2022)





District School Climate Report Card (High School) - 2021-2022

District: Mountain View-Los Altos Union High

Date Prepared: 5 May 2022





### District School Climate Report Card (High School)—2021-2022

District: Mountain View-Los Altos Union High

Date Prepared: 5 May 2022

#### Other Indicators

Selected Student-Reported Indicators (California Healthy Kids Survey – CHKS)

|                                                    | 2018 | 2019 | 2020 | 2021 | 2022 | Change |
|----------------------------------------------------|------|