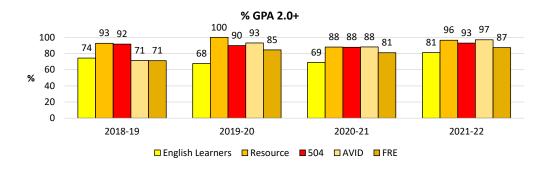

ups | Latino LL   | # GPA 2.0+              | 23   | 16              | 21              | 37              |
|           | Latrino     | # Enrolled              | 58   | 54              | 44              | 49              |
| By Latino | RFEP        | # GPA 2.0+              | 44   | 50              | 35              | 46              |
| Гa        | Latino SPED | # Enrolled              | 20   | 20              | 15              | 24              |
| By        | (R/S)       | # GPA 2.0+              | 13   | 17              | 9               | 21              |
|           | Latino FRE  | # Enrolled              | 75   | 53              | 25              | 32              |
|           | LatinoTike  | # GPA 2.0+              | 51   | 44              | 18              | 27              |







## Freshmen GPA 2.0+

**End of Year Total Unweighted GPA Indicator 7a** 



### Freshmen GPA 2.0+

# End of Year Total Unweighted GPA Indicator 7a

|              |            | Class of    | 2022    | 2023    | 2024    | 2025    |
|--------------|------------|-------------|---------|---------|---------|---------|
|              |            | School Year | 2018-19 | 2019-20 | 2020-21 | 2021-22 |
|              | Caucasian  | # Enrolled  | 213     | 190     | 185     | 203     |
| >            | Caucasiaii | # GPA 2.0+  | 211     | 185     | 173     | 200     |
| Ė.           | Asian      | # Enrolled  | 166     | 178     | 179     | 152     |
| ini          | Asian      | # GPA 2.0+  | 166     | 177     | 176     | 151     |
| By Ethnicity | Latino     | # Enrolled  | 157     | 167