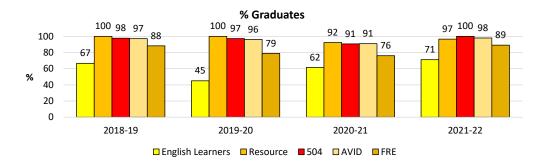

70      |
| 0.        | RegEd       | # Graduates  | 28      | 39      | 36      | 69      |
| 18c       | Latino EL   | # Class Size | 37      | 37      | 30      | 52      |
| χ         |             | # Graduates  | 23      | 16      | 19      | 36      |
|           | Latrino     | # Class Size | 49      | 42      | 48      | 62      |
| Ęį        | RFEP        | # Graduates  | 48      | 42      | 40      | 58      |
| By Latino | Latino SPED | # Class Size | 24      | 31      | 18      | 22      |
| By        | (R/S)       | # Graduates  | 21      | 29      | 12      | 15      |
|           | Latino FRE  | # Class Size | 68      | 64      | 70      | 35      |
|           | Latino FRE  | # Graduates  | 58      | 46      | 51      | 30      |

Data Source: Indicators (Aeries Query)







### **Los Altos High School**

## **Graduation Rate**

**Indicator 10** 



### **Los Altos High School**

### **Graduation Rate**

### **Indicator 10**

|           |            | Class of     | 2019    | 2020    | 2021    | 2022    |
|-----------|------------|--------------|---------|---------|---------|---------|
|           |            | School Year  | 2018-19 | 2019-20 | 2020-21 | 2021-22 |
|           | Caucasian  | # Class Size | 224     | 195     | 222     | 211     |
| >         | Caucasiaii | # Graduates  | 221     | 194     | 219     | 211     |
| Ethnicity | Asian      | # Class Size | 146     | 178     | 176     | 175     |
| ī.        |            | # Graduates  | 146     | 175     | 173     | 175     |
| 盘         | Latino     | # Class Size | 137     | 121     | 144