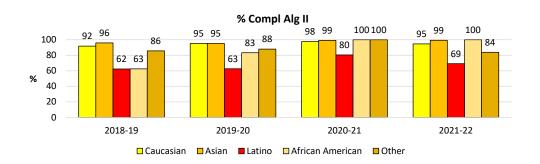

| 37      | 32      | 65      |
| gc        | Latino EL   | # Enrolled     | 34      | 36      | 19      | 36      |
| S         |             | # Compl Alg II | 6       | 5       | 9       | 3       |
| ó         | Latrino     | # Enrolled     | 48      | 42      | 40      | 58      |
| Latino    | RFEP        | # Compl Alg II | 39      | 32      | 34      | 52      |
| La        | Latino SPED | # Enrolled     | 24      | 31      | 12      | 15      |
| By        | (R/S)       | # Compl Alg II | 7       | 14      | 5       | 9       |
|           | Latino FRE  | # Enrolled     | 68      | 64      | 51      | 30      |
|           | Latino FRE  | # Compl Alg II | 36      | 30      | 40      | 18      |
|           |             |                |         |         |         |         |







# Algebra II/H Completion

with a C or Better Indicator 3



## Algebra II/H Completion

with a C or Better Indicator 3

|           |            | Class of       | 2019    | 2020    | 2021    | 2022    |
|-----------|------------|----------------|---------|---------|---------|---------|
|           |            | School Year    | 2018-19 | 2019-20 | 2020-21 | 2021-22 |
|           | Caucasian  | # Enrolled     | 219     | 189     | 219     | 211     |
| >         | Caucasiaii | # Compl Alg II | 206     | 182     | 213     | 200     |
| Ethnicity | Asian      | # Enrolled     | 145     | 173     | 173     | 175     |
| i         | Asian      | # Compl Alg II | 141     | 168     | 173     | 171     |
| 萧         | Latino     | # Enrolled     | 130     | 114     | 135     | 157     |
|