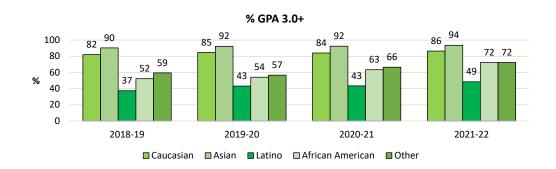

The trend lines are positive. We may see dips in a few areas, but we have indeed much to celebrate and to be proud of! As a district we are committed to Continuous Improvement which starts with assessing where we are and knowing where we want to be. Our efforts to improve results flow from knowing where our challenges lie. The sustained effort over time on part of everyone in the organization, coupled with a singularity and consistency of purpose and the support from our board and our superintendent, are just some of the reasons for the progress that we have achieved over time. It is true that "what is measured gets results". Alone, that is not enough, however. Equally important is the sustained, unwavering focus on what the organization deems to be essential: The depth and breadth of our curriculum; the commitment and dedication of our highly qualified and excellent teaching staff who effectively delivers this curriculum, the myriad of support services and intervention programs available to our students; caring counselors, visionary administrators and support staff, to mention just a few. The district has a long standing commitment to serving all students. By looking at our student outcomes through an equity lens, we recognize that some students need more support than others to achieve similar results. We are committed to giving each and every student what he/she needs to thrive at MVLA! Our goal is to help every student reach academic proficiency and to achieve academically at the highest level possible; to become informed contributors to the world in which we live, and to develop the qualities that are needed to make this world a better place.

We hope that you will find this data useful and as always, we would appreciate your feedback. We all know that what gets measured gets results. This binder serves as evidence that there is much truth in this statement. We have a lot to celebrate, but we can also glean valuable information to help us put the spotlight on areas where we know we can become stronger in, in the future. Educational Services will continue to respond to data requests from stakeholders so they have the resources they need to drive improvement in performance.