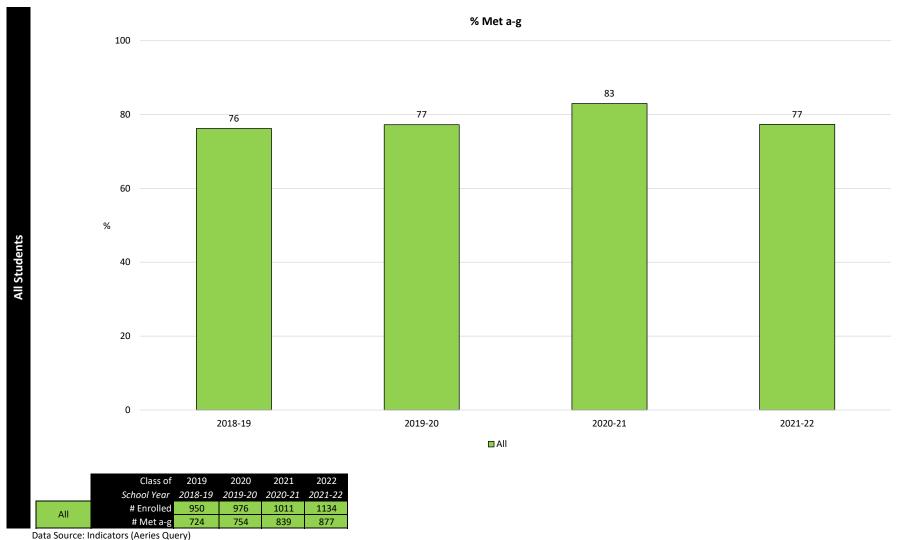

| RegEd       | # Exceeded/Met | 20      | -       | 25      | 33      |
| gc        | Latino EL   | # Testers      | 4       | 1       | 3       | 6       |
| Sul       |             | # Exceeded/Met | -       | -       | -       | -       |
|           | Latrino     | # Testers      | 89      | -       | 73      | 98      |
| tin       | RFEP        | # Exceeded/Met | 20      | -       | 24      | 28      |
| By Latino | Latino SPED | # Testers      | 16      | -       | 13      | 22      |
| By        | (R/S)       | # Exceeded/Met | -       | -       | -       | 1       |
|           | Latino FRE  | # Testers      | 77      | -       | 59      | 41      |
|           | Latino FKL  | # Exceeded/Met | 19      | -       | 16      | 11      |







# a-g Completion

## **Indicator 2**



# a-g Completion

## **Indicator 2**

|           |           | Class of    | 2019    | 2020    | 2021    | 2022    |
|-----------|-----------|-------------|---------|---------|---------|---------|
|           |           | School Year | 2018-19 | 2019-20 | 2020-21 | 2021-22 |
|           | Caucasian | # Enrolled  | 424     | 378     | 429     | 451     |
| >         | Caucasian | # Met a-g   | 349     | 320     | 385     | 379     |
| Ethnicity | Asian     | # Enrolled  | 267     | 316     | 311     | 330     |
| Ē         |           | # Met a-g   | 244     | 281     | 294     | 309     |
| 盍         | Latino    | # Enrolled  | 230     | 219     | 227     | 290     |
| By        |           | # Met a-g   | 112     | 109     | 128     | 142     |
|           | African   | # Enrolled  |