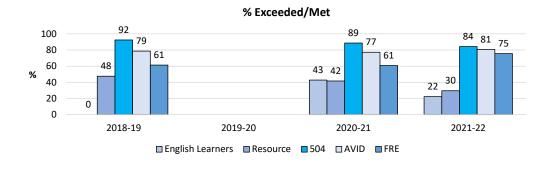

| -       | 40      | 83      |
| Subgroups | RegEd       | # Exceeded/Met | 28      | -       | 30      | 61      |
| B         | Latino EL   | # Testers      | 4       | -       | 3       | 6       |
| ns<br>Sul | Latino EL   | # Exceeded/Met | -       | -       | -       | 1       |
|           | Latrino     | # Testers      | 91      | 1       | 67      | 100     |
| tin       | RFEP        | # Exceeded/Met | 52      | -       | 41      | 66      |
| Гa        | Latino SPED | # Testers      | 16      | 1       | 13      | 24      |
| By Latino | (R/S)       | # Exceeded/Met | 3       | -       | 2       | 4       |
|           | Latino FRE  | # Testers      | 79      | -       | 54      | 43      |
|           | LatinoTKL   | # Exceeded/Met | 45      | -       | 30      | 31      |







# **SBAC - Math**

## Exceeded/Met Indicator 1b



# **SBAC - Math**

# Exceeded/Met Indicator 1b

|              |           | School Year    | 2018-19 | 2019-20 | 2020-21 | 2021-22 |
|--------------|-----------|----------------|---------|---------|---------|---------|
|              | C         | # Testers      | 349     | -       | 273     | 274     |
| >            | Caucasian | # Exceeded/Met | 287     | -       | 231     | 230     |
| By Ethnicity | Asian     | # Testers      | 301     | -       | 244     | 280     |
| ij           | ASIdii    | # Exceeded/Met | 265     | -       | 228     | 262     |
| 盍            | Latino    | # Testers      | 213     | -       | 147     | 221     |
| >            |           | # Exceeded/Met | 73      | -       | 63      | 71      |
| ••