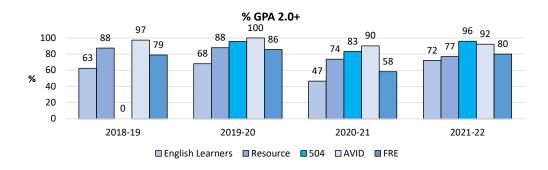

The trend lines are positive. We may see dips in a few areas, but we have indeed much to celebrate and to be proud of! As a district we are committed to Continuous Improvement which starts with assessing where we are and knowing where we want to be. Our efforts to improve results flow from knowing where our challenges lie. The sustained effort over time on part of everyone in the organization, coupled with a singularity and consistency of purpose and the support from our board and our superintendent, are just some of the reasons for the progress that we have achieved over time. It is true that "what is measured gets results". Alone, that is not enough, however. Equally important is the sustained, unwavering focus on what the organization deems to be essential: The depth and breadth of our curriculum; the commitment and dedication of our highly qualified and excellent teaching staff who effectively delivers this curriculum, the myriad of support services and intervention programs available to our students; caring counselors, visionary administrators and support staff, to mention just a few. The district has a long standing commitment to serving all students. By looking at our student outcomes through an equity lens, we recognize that some students need more support than others to achieve similar results. We are committed to giving each and every student what he/she needs to thrive at MVLA! Our goal is to help every student reach academic proficiency and to achieve academically at the highest level possible; to become informed contributors to the world in which we live, and to develop the qualities that are needed to make this world a better place.

We hope that you will find this data useful and as always, we would appreciate your feedback. We all know that what gets measured gets results. This binder serves as evidence that there is much truth in this statement. We have a lot to celebrate, but we can also glean valuable information to help us put the spotlight on areas where we know we can become stronger in, in the future. Educational Services will continue to respond to data requests from stakeholders so they have the resources they need to drive improvement in performance.