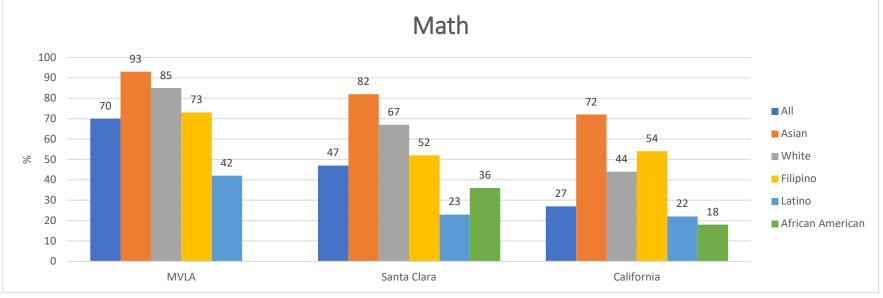

| 27% | 49%  | 22% | 45%  | 15% | 40%  | 19% | 50%  | -3%                 | 5%               |
| Special Ed (R & S)                | 40% | 68%  | 52% | 72%  | 37% | 69%  | 19% | 60%  | 38% | 67%  | 31% | 55%  | 31% | 62%  | -7%                 | -5%              |

Data Source: https://caaspp-elpac.ets.org/caaspp/

<sup>\*</sup>Data not available because 10 or fewer students were tested

# SBAC Comparison of Students Exceeding/Meeting Standards Disaggregated by Ethnicity and Compared to County State 2017-18



California

Santa Clara

MVLA

# SBAC Comparison of Students Exceeding/Meeting Standards Disaggregated by Ethnicity and Compared to County State 2018-19





# SBAC Comparison of Students Exceeding/Meeting Standards Disaggregated by Ethnicity and Compared to County State 2020-21





# SBAC Comparison of Students Exceeding/Meeting Standards Disaggregated by Ethnicity and Compared to County State 2021-22





# 6. AP

#### AP REPORT

#### 2022 Advanced Placement Results

**BACKGROUND INFORMATION:** The Advanced Placement program, sponsored by the College Board, comprises a total of 38 different examinations available to high school students taught in schools with strong college preparatory curricula. MVHS students tested in 29 different areas, and LAHS in 31. This includes 5 tests that students took without the benefit of enrollment in a comparable class at their high school. Scores of three, four and five on an exam typically qualify the student for college credit or accelerated placement upon entering college, however, this does vary from school to school. A score o