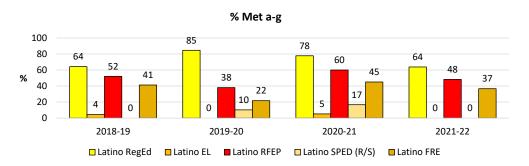

| # Enrolled  | 28      | 39      | 36      | 69      |
| ğ         | RegEd       | # Met a-g   | 18      | 33      | 28      | 44      |
| g         | Latino EL   | # Enrolled  | 23      | 16      | 19      | 36      |
| Sul       | Latino EL   | # Met a-g   | 1       | 1       | 1       | 1       |
|           | Latrino     | # Enrolled  | 48      | 42      | 40      | 58      |
| 럁         | RFEP        | # Met a-g   | 25      | 16      | 24      | 28      |
| By Latino | Latino SPED | # Enrolled  | 21      | 29      | 12      | 15      |
| By        | (R/S)       | # Met a-g   | -       | 3       | 2       | -       |
|           | Latino FRE  | # Enrolled  | 58      | 46      | 51      | 30      |
|           | Latino FRE  | # Met a-g   | 24      | 10      | 23      | 11      |







# a-g Completion

## **Indicator 2**



# a-g Completion

#### **Indicator 2**

|              |            | Class of    | 2019    | 2020    | 2021    | 2022    |
|--------------|------------|-------------|---------|---------|---------|---------|
|              |            | School Year | 2018-19 | 2019-20 | 2020-21 | 2021-22 |
|              | Caucasian  | # Enrolled  | 221     | 194     | 219     | 211     |
| >            | Caucasiaii | # Met a-g   | 177     | 163     | 197     | 175     |
| By Ethnicity | Asian      | # Enrolled  | 146     | 175     | 173     | 175     |
| Ē            | Asiaii     | # Met a-g   | 130     | 156     | 164     | 166     |
| 盘            | Latino     | # Enrolled  | 132     | 116     | 135     | 157     |
| ~            |            | # Met a-g   | 70