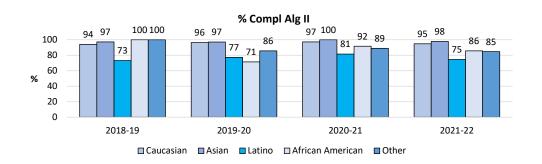

| 37      | 44      | 88      |
| ō<br>O    | RegEd       | # Compl Alg II | 30      | 33      | 41      | 78      |
| Subgroups | Latino EL   | # Enrolled     | 14      | 3       | 3       | 7       |
| Sul       | Latino EL   | # Compl Alg II | 1       | -       | -       | -       |
|           | Latrino     | # Enrolled     | 94      | 85      | 96      | 114     |
| Latino    | RFEP        | # Compl Alg II | 74      | 66      | 77      | 85      |
| La        | Latino SPED | # Enrolled     | 22      | 15      | 24      | 23      |
| By        | (R/S)       | # Compl Alg II | 1       | -       | 8       | 2       |
|           | Latino FRE  | # Enrolled     | 92      | 70      | 81      | 50      |
|           | Latino FRE  | # Compl Alg II | 65      | 54      | 64      | 37      |







## **AP Test Score 3+**

**All Grade Levels Indicator 4** 



### **AP Test Score 3+**

## All Grade Levels Indicator 4

|           |            | School Year | 2018-19 | 2019-20 | 2020-21 | 2021-22 |
|-----------|------------|-------------|---------|---------|---------|---------|
|           | Caucasian  | # Tests     | 1674    | 1779    | 1701    | 1679    |
| >         | Caucasiaii | # Score 3+  | 1442    | 1533    | 1381    | 1423    |
| Ethnicity | Asian      | # Tests     | 1852    | 1931    | 2022    | 2206    |
| ij        | Asiaii     | # Score 3+  | 1662    | 1743    | 1761    | 1934    |
| 諨         | Latino     | # Tests     | 383     | 412     | 408     | 417     |
| By        |            | # Score 3+  | 225     | 303     | 239     | 277     |
| **        | African