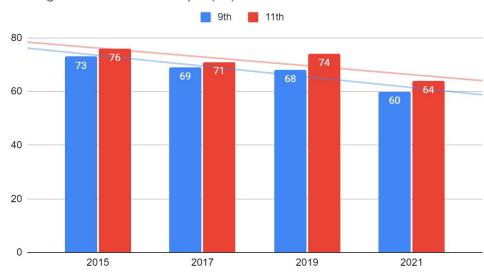

%)  85 - 81  10 - 10  60 - 60  ~ ~ ~ ~  ~ ~ ~ ~  ~ ~ ~ ~  56 - 54  74 - 67 | (%)     (%)     (%)       85     -     81     -       10     -     10     -       60     -     60     -       ~     ~     ~     ~       ~     ~     ~     ~       ~     ~     ~     ~       56     -     54     -       74     -     67     - | (%)     (%)     (%)     (%)       85     -     81     -     86       10     -     10     -     9       60     -     60     -     59       ~     ~     ~     ~     49       ~     ~     ~     ~     14       ~     ~     ~     26     -     20       56     -     54     -     51       74     -     67     -     61 |

#### **New Social and Emotional Health Metrics**













Considered suicide over the last 12 months (%)



School Connectedness (%)



Caring Adult Relationships (%)











# **MVLA Wellness**

# **Key Takeaways to consider:**

- Mental health data collection systems are still being refined including a new partnership with Behavioral Health Services for School Linked Services
- Overall student referrals have increased at LAHS and declined at MVHS this year.
- Substance Use rates appear to be improving over time.
- New Social and Emotional indicators suggest high levels of stress/dissatisfaction for more than ½ of our students
- In comparison to state averages for the Healthy Kids Survey both MVHS and LAHS are lowest in Academic Motivation and Meaningful Participation which invites more conversation.
- To humanize the data, note that 1 percentage point in the Healthy Kids Survey equals approximately 38 students

# 8. Committees

#### **MVLA Committee