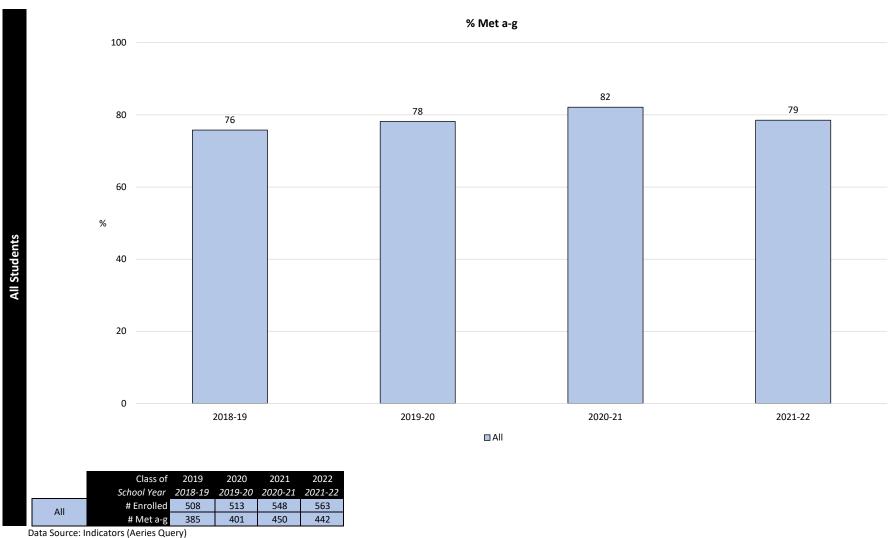

| 69      |
| ğ         | RegEd       | # Met a-g   | 18      | 33      | 28      | 44      |
| g         | Latino EL   | # Enrolled  | 23      | 16      | 19      | 36      |
| Sul       | Latino EL   | # Met a-g   | 1       | 1       | 1       | 1       |
|           | Latrino     | # Enrolled  | 48      | 42      | 40      | 58      |
| 럁         | RFEP        | # Met a-g   | 25      | 16      | 24      | 28      |
| By Latino | Latino SPED | # Enrolled  | 21      | 29      | 12      | 15      |
| By        | (R/S)       | # Met a-g   | -       | 3       | 2       | -       |
|           | Latino FRE  | # Enrolled  | 58      | 46      | 51      | 30      |
|           | Latino FRE  | # Met a-g   | 24      | 10      | 23      | 11      |







# a-g Completion

## **Indicator 2**



# a-g Completion

#### **Indicator 2**

|              |            | Class of    | 2019    | 2020    | 2021    | 2022    |
|--------------|------------|-------------|---------|---------|---------|---------|
|              |            | School Year | 2018-19 | 2019-20 | 2020-21 | 2021-22 |
|              | Caucasian  | # Enrolled  | 221     | 194     | 219     | 211     |
| >            | Caucasiaii | # Met a-g   | 177     | 163     | 197     | 175     |
| By Ethnicity | Asian      | # Enrolled  | 146     | 175     | 173     | 175     |
| Ē            | Asiaii     | # Met a-g   | 130     | 156     | 164     | 166     |
| 盘            | Latino     | # Enrolled  | 132     | 116     | 135     | 157     |
| ~            |            | # Met a-g   | 70      | 63      | 75      | 87      |
|