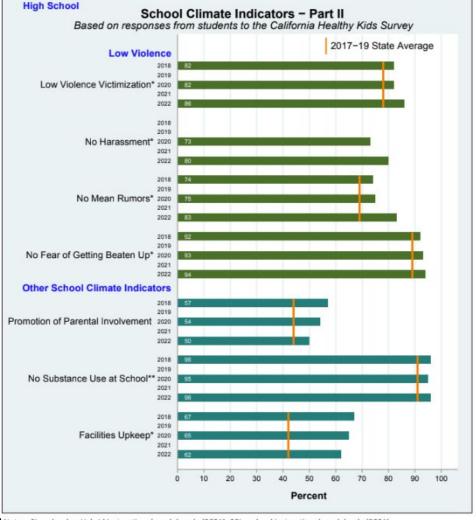

LA Total Referrals 2021-2022 (duplicated)





## **Types of Contact for Referrals**

# MVLA Types of Contact (21-22)



### **Referral Source 2021-22**

## MVLA Referral Source (21-22)



### **Disposition Post-Referral 2021-22**

### **MVLA Dispositions**



### **Confidential Records 2021-22**





### Partnership Agency Referrals 2021-22





#### Partnership Agency Referrals (n=929 duplicated)





District School Climate Report Card (High School)—2021-2022

District: Mountain View-Los Altos Union High

Date Prepared: 5 May 2022

No. of Schools/Eligible: 2/2 (2018), 2/2 (2020), 2/2 (2022) Average Response Rate: 84% (2018), 72% (2020), 88% (2022)





District School Climate Report Card (High School) - 2021-2022

District: Mountain View-Los Altos Union High

Date Prepared: 5 May 2022





### District School Climate Report Card (High School)—2021-2022

District: Mountain View-Los Altos Union High

Date Prepared: 5 May 2022

#### Other Indicators

Selected Student-Reported Indicators (California Healthy Kids Survey – CHKS)

|                                                    | 2018 | 2019 | 2020 | 2021 | 2022 | Change |
|----------------------------------------------------|------|------|------|------|------|--------|
|                                                    | (%)  | (%)  | (%)  | (%)  | (%)  |        |
| Try hard on school work                            | 85   | _    | 83   | -    | 84   | -1     |
| Three or more absences per month                   | 10   | -    | 11   | -    | 10   | 0      |
| Feel a part of the school*                         | 60   |