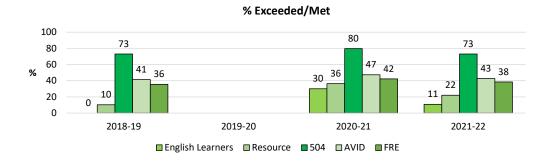

The trend lines are positive. We may see dips in a few areas, but we have indeed much to celebrate and to be proud of! As a district we are committed to Continuous Improvement which starts with assessing where we are and knowing where we want to be. Our efforts to improve results flow from knowing where our challenges lie. The sustained effort over time on part of everyone in the organization, coupled with a singularity and consistency of purpose and the support from our board and our superintendent, are just some of the reasons for the progress that we have achieved over time. It is true that "what is measured gets results". Alone, that is not enough, however. Equally important is the sustained, unwavering focus on what the organization deems to be essential: The depth and breadth of our curriculum; the commitment and dedication of our highly qualified and excellent teaching staff who effectively delivers this curriculum, the myriad of support services and intervention programs available to our students; caring counselors, visionary administrators and support staff, to mention just a few. The district has a long standing commitment to serving all students. By looking at our student outcomes through an equity lens, we recognize that some students need more support than others to achieve similar results. We are committed to giving each and every student what he/she needs to thrive at MVLA! Our goal is to help every student reach academic proficiency and to achieve academically at the highest level possible; to become informed contributors to the world in which we live, and to develop the qualities that are needed to make this world a better place.

We hope that you will find this data useful and as always, we would appreciate your feedback. We all know that what gets measured gets results. This binder serves as evidence that there is much truth in this statement. We have a lot to celebrate, but we can also glean valuable information to help us put the spotlight on areas where we know we can become stronger in, in the future. Educational Services will continue to respond to data requests from stakeholders so they have the resources they need to drive improvement in performance.