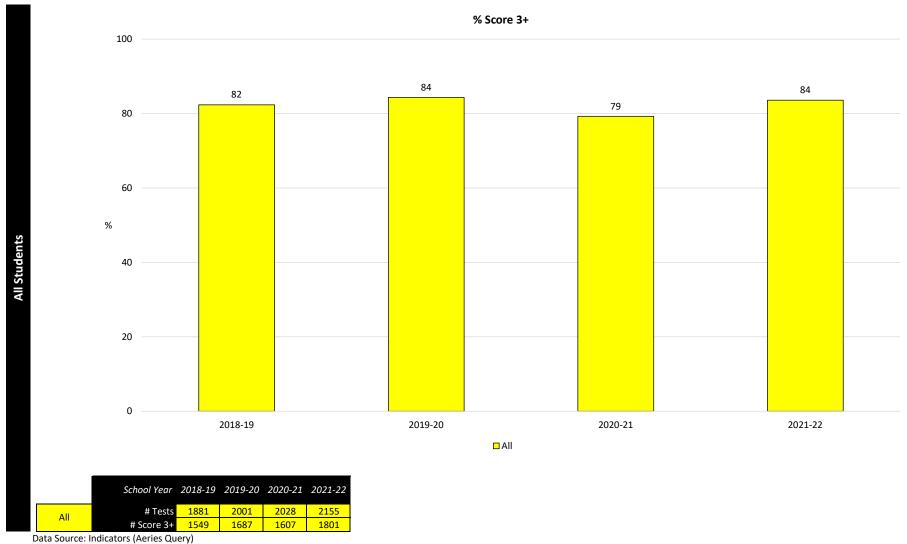

#### ADVANCED PLACEMENT All AP students are strongly encouraged to take AP exams.

|                          | 2020 | 2021 | 2022 |
|--------------------------|------|------|------|
| No. of Graduates         | 463  | 463  | 570  |
| No. of Test Takers       | 928  | 934  | 993  |
| No. of Exams Taken       | 2001 | 2024 | 2145 |
| No. of Qualifying Scores | 1687 | 1601 | 1797 |