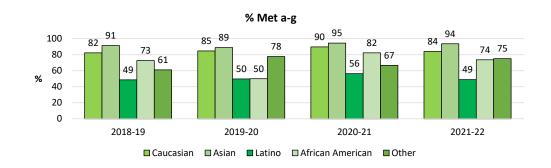

| # Enrolled  | 64      | 78      | 80      | 157     |
| ğ         | RegEd       | # Met a-g   | 43      | 59      | 58      | 110     |
| Вc        | Latino EL   | # Enrolled  | 35      | 19      | 22      | 43      |
| Σ         |             | # Met a-g   | 2       | -       | 1       | -       |
|           | Latrino     | # Enrolled  | 144     | 128     | 136     | 172     |
| By Latino | RFEP        | # Met a-g   | 76      | 63      | 74      | 87      |
| La        | Latino SPED | # Enrolled  | 42      | 45      | 36      | 38      |
| ₽         | (R/S)       | # Met a-g   | -       | 3       | 3       | -       |
|           | Latino FRE  | # Enrolled  | 149     | 116     | 132     | 80      |
|           |             | # Met a-g   | 68      | 47      | 67      | 32      |







# a-g Completion

**Indicator 2** 



# a-g Completion

#### **Indicator 2**

|              |            | Class of    | 2019    | 2020    | 2021    | 2022    |
|--------------|------------|-------------|---------|---------|---------|---------|
|              |            | School Year | 2018-19 | 2019-20 | 2020-21 | 2021-22 |
|              | Caucasian  | # Enrolled  | 203     | 184     | 210     | 240     |
| >            | Caucasiaii | # Met a-g   | 172     | 157     | 188     | 204     |
| By Ethnicity | Asian      | # Enrolled  | 121     | 141     | 138     | 155     |
| Ē            |            | # Met a-g   | 114     | 125     | 130     | 143     |
| 盡            | Latino     | # Enrolled  | 98      | 103     | 92      | 133     |
| >            |            | # Met a-g   |