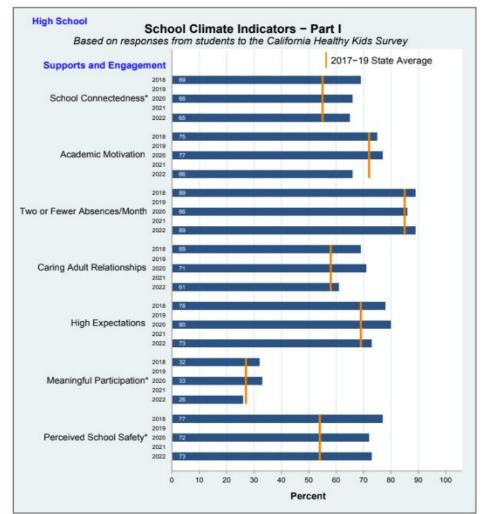

60   | 1 <del></del> . | 59   | -2     |
| Safety at school                                   | 83   | -    | 78   | -               | 74   | -9     |
| Harassed or bullied at school                      | 23   |      | 22   | -               | 21   | -2     |
| Parents feel welcome to participate at this school | 56   | -    | 57   | _               | 54   | -2     |
| School is usually clean and tidy                   | 77   | -    | 67   | -               | 65   | -12    |
| Experienced chronic sadness/hopelessness           | 27   | -    | 29   | -               | 33   | +6     |



#### School Climate Report Card (High School)—2021-2022

District: Mountain View-Los Altos Union High

Date Prepared: 3 Mar 2022

School: Los Altos High

Response Rate: 82% (2018), 61% (2020), 87% (2022)





#### School Climate Report Card (High School)—2021-2022

Date Prepared: 3 Mar 2022

District: Mountain View-Los Altos Union High

School: Los Altos High

**High School** School Climate Indicators - Part II Based on responses from students to the California Healthy Kids Survey 2017-19 State Average **Low Violence** 2018 2019 Low Violence Victimization\* 2020 2022 2019 No Harassment\* 2020 2018 No Mean Rumors\* 2020 2021 No Fear of Getting Beaten Up\* 2020 **Other School Climate Indicators** 2019 Promotion of Parental Involvement 2020 2021 2018 2019 No Substance Use at School\* 2022 2018 Facilities Upkeep\* 2020 2022 90 Percent

131

Notes: \*In-school or Hybrid instructional models only (2021): \*\*In-school instructional model only (2021).



### School Climate Report Card (High School