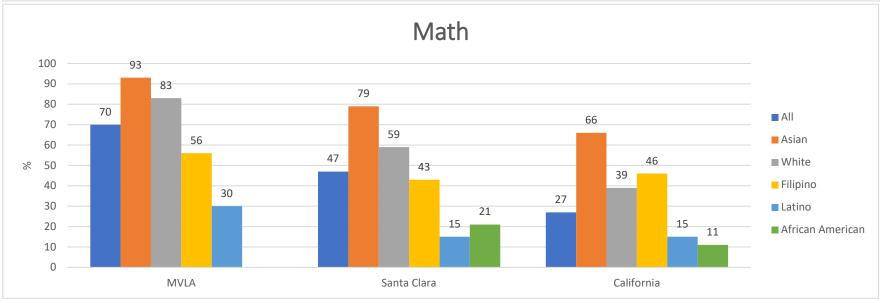

The trend lines are positive. We may see dips in a few areas, but we have indeed much to celebrate and to be proud of! As a district we are committed to Continuous Improvement which starts with assessing where we are and knowing where we want to be. Our efforts to improve results flow from knowing where our challenges lie. The sustained effort over time on part of everyone in the organization, coupled with a singularity and consistency of purpose and the support from our board and our superintendent, are just some of the reasons for the progress that we have achieved over time. It is true that "what is measured gets results". Alone, that is not enough, however. Equally important is the sustained, unwavering focus on what the organization deems to be essential: The depth and breadth of our curriculum; the commitment and dedication of our highly qualified and excellent teaching staff who effectively delivers this curriculum, the myriad of support services and intervention programs available to our students; caring counselors, visionary administrators and support staff, to mention just a few. The district has a long standing commitment to serving all students. By looking at our student outcomes through an equity lens, we recognize that some students need more support than others to achieve similar results. We are committed to giving each and every student what he/she needs to thrive at MVLA! Our goal is to help every student reach academic proficiency and to achieve academically at the highest level possible; to become informed contributors to the world in which we live, and to develop the qualities that are needed to make this world a better place.

We hope that you will find this data useful and as always, we would appreciate your feedback. We all know that what gets measured gets results. This binder serves as evidence that there is much truth in this statement. We have a lot to celebrate, but we can also glean valuable information to help us put the spotlight on areas where we know we can become stronger in, in the future. Educational Services will continue to respond to data requests from stakeholders so they have the resources they need to drive improvement in performance.