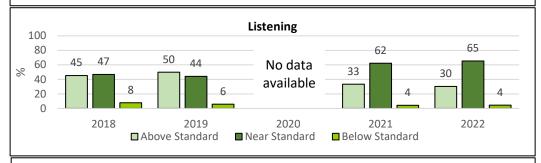

44 | No data<br>available | 62 | 65 |  |  |  |  |  |  |  |
| Below Standard         | 8         | 6  | available            | 4  | 4  |  |  |  |  |  |  |  |

|                         | Research/Inquiry |    |                      |    |    |  |  |  |  |  |  |  |
|-------------------------|------------------|----|----------------------|----|----|--|--|--|--|--|--|--|
| 2018 2019 2020 2021 202 |                  |    |                      |    |    |  |  |  |  |  |  |  |
| Above Standard          | 58               | 59 | No doto              | 57 | 51 |  |  |  |  |  |  |  |
| Near Standard           | 32               | 33 | No data<br>available | 39 | 44 |  |  |  |  |  |  |  |
| Below Standard          | 10               | 8  | available            | 4  | 5  |  |  |  |  |  |  |  |









# District SBAC - Math - Detailed Test Results 2018-2022

| Concepts & Procedures |                     |    |                      |    |    |  |  |  |  |  |
|-----------------------|---------------------|----|----------------------|----|----|--|--|--|--|--|
|                       | 2018 2019 2020 2021 |    |                      |    |    |  |  |  |  |  |
| Above Standard        | 60                  | 59 | No data              | 66 | 56 |  |  |  |  |  |
| Near Standard         | 18                  | 19 | No data<br>available | 23 | 27 |  |  |  |  |  |
| Below Standard        | 22                  | 21 | available            | 11 | 17 |  |  |  |  |  |

| 100 —                  |      | Con                      | cepts & Procedu      | res                  |                |
|------