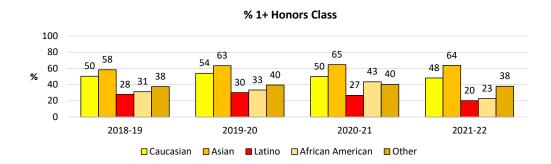

The trend lines are positive. We may see dips in a few areas, but we have indeed much to celebrate and to be proud of! As a district we are committed to Continuous Improvement which starts with assessing where we are and knowing where we want to be. Our efforts to improve results flow from knowing where our challenges lie. The sustained effort over time on part of everyone in the organization, coupled with a singularity and consistency of purpose and the support from our board and our superintendent, are just some of the reasons for the progress that we have achieved over time. It is true that "what is measured gets results". Alone, that is not enough, however. Equally important is the sustained, unwavering focus on what the organization deems to be essential: The depth and breadth of our curriculum; the commitment and dedication of our highly qualified and excellent teaching staff who effectively delivers this curriculum, the myriad of support services and intervention programs available to our students; caring counselors, visionary administrators and support staff, to mention just a few. The district has a long standing commitment to serving all students. By looking at our student outcomes through an equity lens, we recognize that some students need more support than others to achieve similar results. We are committed to giving each and every student what he/she needs to thrive at MVLA! Our goal is to help every student reach academic proficiency and to achieve academically at the highest level possible; to become informed contributors to the world in which we live, and to develop the qualities that are needed to make this world a better place.

We hope that you will find this data useful and as always, we would appreciate your feedback. We all know that what gets measured gets results. This binder serves as evidence that there is much truth in this statement. We have a lot to celebrate, but we can also glean valuable information to help us put the spotlight on areas where we know we can become stronger in, in the future. Educational Services will continue to respond to data requests from stakeholders so they have the resources they need to drive improvement in performance.