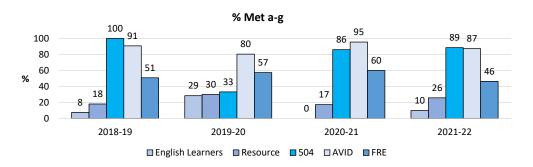

| # Enrolled  | 36      | 39      | 44      | 88      |
| ğ         | RegEd       | # Met a-g   | 25      | 26      | 30      | 66      |
| go        | Latino EL   | # Enrolled  | 12      | 3       | 3       | 7       |
| Su        |             | # Met a-g   | 1       | •       | •       | -       |
|           | Latrino     | # Enrolled  | 96      | 86      | 96      | 114     |
| ţ         | RFEP        | # Met a-g   | 51      | 47      | 50      | 59      |
| By Latino | Latino SPED | # Enrolled  | 21      | 16      | 24      | 23      |
| Βy        | (R/S)       | # Met a-g   | -       | -       | 1       | -       |
|           | Latino FRE  | # Enrolled  | 91      | 70      | 81      | 50      |
|           | Latino FKL  | # Met a-g   | 44      | 37      | 44      | 21      |







# Algebra II/H Completion

with a C or Better Indicator 3



# Algebra II/H Completion

# with a C or Better Indicator 3

|           |           | Class of       | 2019    | 2020    | 2021    | 2022    |
|-----------|-----------|----------------|---------|---------|---------|---------|
|           |           | School Year    | 2018-19 | 2019-20 | 2020-21 | 2021-22 |
|           | Caucasian | # Enrolled     | 427     | 377     | 429     | 451     |
| >         | Caucasian | # Compl Alg II | 397     | 361     | 418     | 427     |
| Ethnicity | Asian     | # Enrolled     | 269     | 318     | 311     | 330     |
| į         | Asiaii    | # Compl Alg II | 260     | 306     | 310     | 325     |
| 壸         | Latino    | # Enrolled     | 239     | 237     | 227     | 290     |
| By