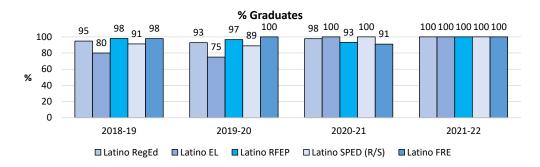

The trend lines are positive. We may see dips in a few areas, but we have indeed much to celebrate and to be proud of! As a district we are committed to Continuous Improvement which starts with assessing where we are and knowing where we want to be. Our efforts to improve results flow from knowing where our challenges lie. The sustained effort over time on part of everyone in the organization, coupled with a singularity and consistency of purpose and the support from our board and our superintendent, are just some of the reasons for the progress that we have achieved over time. It is true that "what is measured gets results". Alone, that is not enough, however. Equally important is the sustained, unwavering focus on what the organization deems to be essential: The depth and breadth of our curriculum; the commitment and dedication of our highly qualified and excellent teaching staff who effectively delivers this curriculum, the myriad of support services and intervention programs available to our students; caring counselors, visionary administrators and support staff, to mention just a few. The district has a long standing commitment to serving all students. By looking at our student outcomes through an equity lens, we recognize that some students need more support than others to achieve similar results. We are committed to giving each and every student what he/she needs to thrive at MVLA! Our goal is to help every student reach academic proficiency and to achieve academically at the highest level possible; to become informed contributors to the world in which we live, and to develop the qualities that are needed to make this world a better place.

We hope that you will find this data useful and as always, we would appreciate your feedback. We all know that what gets measured gets results. This binder serves as evidence that there is much truth in this statement. We have a lot to celebrate, but we can also glean valuable information to help us put the spotlight on areas where we know we can become stronger in, in the future. Educational Services will continue to respond to data requests from stakeholders so they have the resources they need to drive improvement in performance.