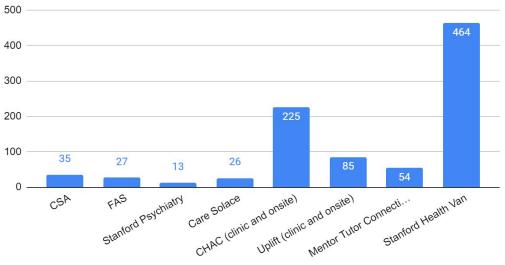

| Substance Use, Relationships, and Sexual Health Curriculum (Health Class)  ASB/SCL/Ambassadors Inclusion Activities/ Clubs/Events/Spartan Pause/ etc.  Printed and Online Resources |

### **1st Quarter Referrals**

1st Quarter Student Referrals (duplicated)



### **Total Referrals 2021-22**

Total Number of Referrals Year-Over-Year (Duplicated)



# **Total Referrals (continued)**

### MVLA Total Referrals 2021-2022 (duplicated)





## **Types of Contact for Referrals**

# MVLA Types of Contact (21-22)



### **Referral Source 2021-22**

## MVLA Referral Source (21-22)



### **Disposition Post-Referral 2021-22**

### **MVLA Dispositions**



### **Confidential Records 2021-22**





### Partnership Agency Referrals 2021-22





#### Partnership Agency Referrals (n=929 duplicated)





District School Climate Report Card (High School)—2021-2022

District: Mountain View-Los Altos Union High

Date Prepared: 5 May 2022

No. of Schools/Eligible: 2/2 (2018), 2/2 (2020), 2/2 (2022) Average Response Rate: 84% (2018), 72% (2020), 88% (2022)





District School Climate Report Card (High School) - 2021-2022

District: Mountain View-Los Altos Union High

Date Prepared: 5 May 2022





### District School Climate Report Card (High School)—2021-2022

District: Mountain View-Los Altos Union High

Date Prepared: 5 May 2022

#### Other Indicators

Selected Student-Reported Indicators (California Healthy Kids Survey – CHKS)

|                                                    | 2018 | 2019 | 2020 | 2021 | 2022 | Change |
|----