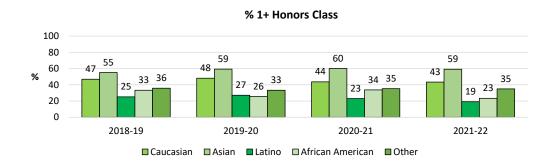

| # Met a-g   | 145     | 153     | 163     | 165     |
| By Latino Subgroups | Latino EL   | # Enrolled  | 188     | 168     | 183     | 206     |
|                     |             | # Met a-g   | 14      | 13      | 22      | 16      |
|                     | Latrino     | # Enrolled  | 595     | 621     | 610     | 588     |
|                     | RFEP        | # Met a-g   | 161     | 183     | 130     | 104     |
|                     | Latino SPED | # Enrolled  | 191     | 189     | 171     | 136     |
|                     | (R/S)       | # Met a-g   | 14      | 10      | 6       | 1       |
|                     | Latino FRE  | # Enrolled  | 551     | 541     | 507     | 255     |
|                     | Latino FKL  | # Met a-g   | 116     | 137     | 79      | 38      |







## **1+ Honors Class**

**All Grade Levels Indicator 9b** 



### 1+ Honors Class

# All Grade Levels Indicator 9b

|              |           | School Year | 2018-19 | 2019-20 | 2020-21 | 2021-22 |
|--------------|-----------|-------------|---------|---------|---------|---------|
| By Ethnicity | Caucasian | # Enrolled  | 892     | 900     | 958     | 949     |
|              |           | # Met a-g   | 449     | 486     | 478     | 458     |
|              | Asian     | # Enrolled  | 562     | 634     | 664     | 687     |
|              |           | # Met a-g   | 328     | 402     | 429     | 438     |
|              | Latino    | # Enrolled  | 481     | 494     | 489     | 536     |
|              |           | # Met a-g   | 134     | 149     | 131     | 108     |
|