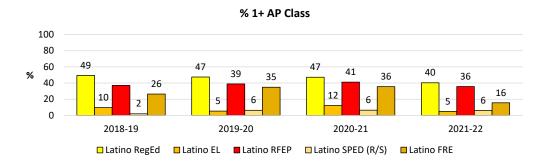

76     | 177     | 199     | 300     |
| ĵ         | RegEd       | # 1+ AP Class | 87      | 84      | 94      | 121     |
| ogo       | Latino EL   | # Enrolled    | 134     | 132     | 131     | 142     |
| Su        | Latino EL   | # 1+ AP Class | 13      | 7       | 16      | 7       |
| 0         | Latrino     | # Enrolled    | 183     | 190     | 197     | 202     |
| By Latino | RFEP        | # 1+ AP Class | 68      | 74      | 81      | 72      |
| La        | Latino SPED | # Enrolled    | 98      | 95      | 77      | 64      |
| By        | (R/S)       | # 1+ AP Class | 2       | 6       | 5       | 4       |
|           | Latino FRE  | # Enrolled    | 238     | 204     | 219     | 103     |
|           | Latino FRE  | # 1+ AP Class | 63      | 71      | 78      | 16      |







## 1+ AP Class

All Grade Levels Indicator 9a



### 1+ AP Class

# All Grade Levels Indicator 9a

|           |            | School Year   | 2018-19 | 2019-20 | 2020-21 | 2021-22 |
|-----------|------------|---------------|---------|---------|---------|---------|
|           | Caucasian  | # Enrolled    | 886     | 841     | 816     | 778     |
| >         | Caucasiaii | # 1+ AP Class | 481     | 513     | 460     | 426     |
| Ethnicity | Asian      | # Enrolled    | 672     | 715     | 713     | 691     |
| ini       | Asiaii     | # 1+ AP Class | 447     | 469     | 466     | 465     |
| 盍         | Latino     | # Enrolled    | 590     | 604     | 610     | 589     |
| By        | Latino     | # 1+ AP Class | 184     | 206     | 203     | 196     |
|           | African    | # Enroll