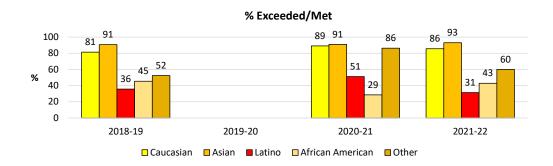

The trend lines are positive. We may see dips in a few areas, but we have indeed much to celebrate and to be proud of! As a district we are committed to Continuous Improvement which starts with assessing where we are and knowing where we want to be. Our efforts to improve results flow from knowing where our challenges lie. The sustained effort over time on part of everyone in the organization, coupled with a singularity and consistency of purpose and the support from our board and our superintendent, are just some of the reasons for the progress that we have achieved over time. It is true that "what is measured gets results". Alone, that is not enough, however. Equally important is the sustained, unwavering focus on what the organization deems to be essential: The depth and breadth of our curriculum; the commitment and dedication of our highly qualified and excellent teaching staff who effectively delivers this curriculum, the myriad of support services and intervention programs available to our students; caring counselors, visionary administrators and support staff, to mention just a few. The district has a long standing commitment to serving all students. By looking at our student outcomes through an equity lens, we recognize that some students need more support than others to achieve similar results. We are committed to giving each and every student what he/she needs to thrive at MVLA! Our goal is to help every student reach academic proficiency and to achieve academically at the highest level possible; to become informed contributors to the world in which we live, and to develop the qualities that are needed to make this world a better place.

We hope that you will find this data useful and as always, we would appreciate your feedback. We all know that what gets measured gets results. This binder serves as evidence that there is much truth in this statement. We have a lot to celebrate, but we can also glean valuable information to help us put the spotlight on areas where we know we can become stronger in, in the future. Educational Services will continue to respond to data requests from stakeholders so they have the resources they need to drive improvement in performance.