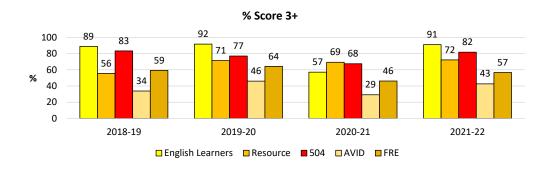

#### ADVANCED PLACEMENT All AP students are strongly encouraged to take AP exams.

|                          | 2020 | 2021 | 2022 |
|--------------------------|------|------|------|
| No. of Graduates         | 463  | 463  | 570  |
| No. of Test Takers       | 928  | 934  | 993  |
| No. of Exams Taken       | 2001 | 2024 | 2145 |
| No. of Qualifying Scores | 1687 | 1601 | 1797 |