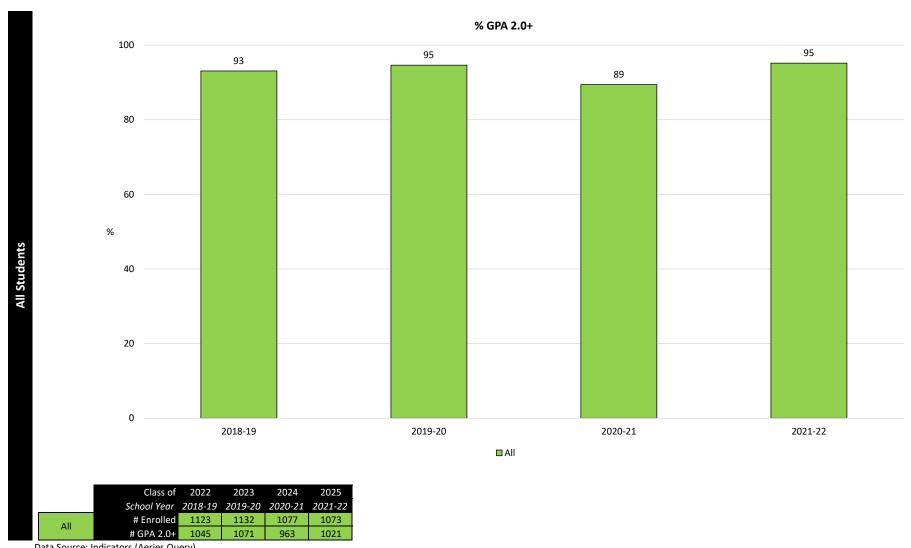

The trend lines are positive. We may see dips in a few areas, but we have indeed much to celebrate and to be proud of! As a district we are committed to Continuous Improvement which starts with assessing where we are and knowing where we want to be. Our efforts to improve results flow from knowing where our challenges lie. The sustained effort over time on part of everyone in the organization, coupled with a singularity and consistency of purpose and the support from our board and our superintendent, are just some of the reasons for the progress that we have achieved over time. It is true that "what is measured gets results". Alone, that is not enough, however. Equally important is the sustained, unwavering focus on what the organization deems to be essential: The depth and breadth of our curriculum; the commitment and dedication of our highly qualified and excellent teaching staff who effectively delivers this curriculum, the myriad of support services and intervention programs available to our students; caring counselors, visionary administrators and support staff, to mention just a few. The district has a long standing commitment to serving all students. By looking at our student outcomes through an equity lens, we recognize that some students need more support than others to achieve similar results. We are committed to giving each and every student what he/she needs to thrive at MVLA! Our goal is to help every student reach academic proficiency and to achieve academically at the highest level possible; to become informed contributors to the world in which we live, and to develop the qualities that are needed to make this world a better place.

We hope that you will find this data useful and as always, we would appreciate your feedback. We all know that what gets measured gets results. This binder serves as evidence that there is much truth in this statement. We have a lot to celebrate, but we can also glean valuable information to help us put the spotlight on areas where we know we can become stronger in, in the future. Educational Services will continue to respond to data requests from stakeholders so they have the resources they need to drive improvement in performance.