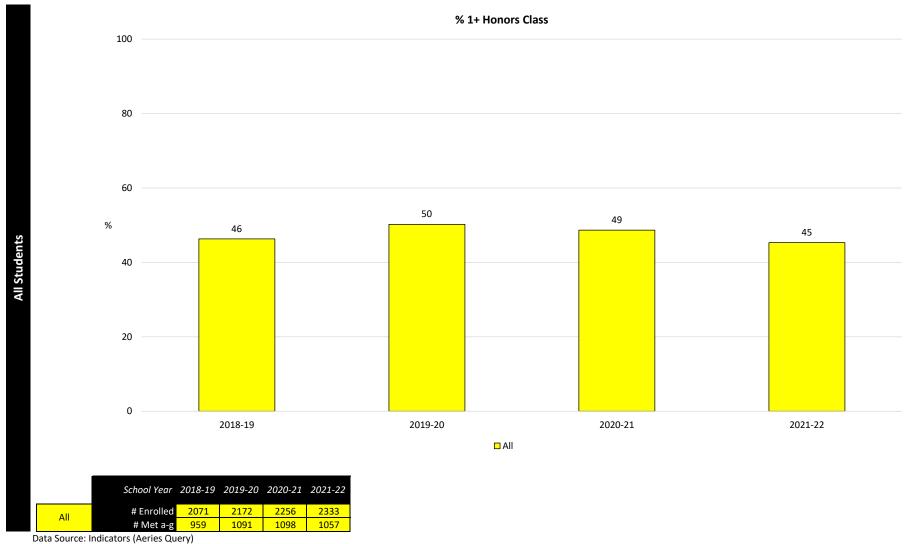

The trend lines are positive. We may see dips in a few areas, but we have indeed much to celebrate and to be proud of! As a district we are committed to Continuous Improvement which starts with assessing where we are and knowing where we want to be. Our efforts to improve results flow from knowing where our challenges lie. The sustained effort over time on part of everyone in the organization, coupled with a singularity and consistency of purpose and the support from our board and our superintendent, are just some of the reasons for the progress that we have achieved over time. It is true that "what is measured gets results". Alone, that is not enough, however. Equally important is the sustained, unwavering focus on what the organization deems to be essential: The depth and breadth of our curriculum; the commitment and dedication of our highly qualified and excellent teaching staff who effectively delivers this curriculum, the myriad of support services and intervention programs available to our students; caring counselors, visionary administrators and support staff, to mention just a few. The district has a long standing commitment to serving all students. By looking at our student outcomes through an equity lens, we recognize that some students need more support than others to achieve similar results. We are committed to giving each and every student what he/she needs to thrive at MVLA! Our goal is to help every student reach academic proficiency and to achieve academically at the highest level possible; to become informed contributors to the world in which we live, and to develop the qualities that are needed to make this world a better place.

We hope that you will find this data useful and as always, we would appreciate your feedback. We all know that what gets measured gets results. This binder serves as evidence that there is much truth in this statement. We have a lot to celebrate, but we can also glean valuable information to help us put the spotlight on areas where we know we can become stronger in, in the future. Educational Services will continue to respond to data requests from stakeholders so they have the resources they need to drive improvement in performance.