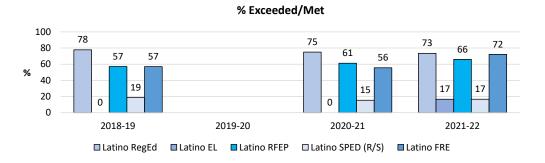

The trend lines are positive. We may see dips in a few areas, but we have indeed much to celebrate and to be proud of! As a district we are committed to Continuous Improvement which starts with assessing where we are and knowing where we want to be. Our efforts to improve results flow from knowing where our challenges lie. The sustained effort over time on part of everyone in the organization, coupled with a singularity and consistency of purpose and the support from our board and our superintendent, are just some of the reasons for the progress that we have achieved over time. It is true that "what is measured gets results". Alone, that is not enough, however. Equally important is the sustained, unwavering focus on what the organization deems to be essential: The depth and breadth of our curriculum; the commitment and dedication of our highly qualified and excellent teaching staff who effectively delivers this curriculum, the myriad of support services and intervention programs available to our students; caring counselors, visionary administrators and support staff, to mention just a few. The district has a long standing commitment to serving all students. By looking at our student outcomes through an equity lens, we recognize that some students need more support than others to achieve similar results. We are committed to giving each and every student what he/she needs to thrive at MVLA! Our goal is to help every student reach academic proficiency and to achieve academically at the highest level possible; to become informed contributors to the world in which we live, and to develop the qualities that are needed to make this world a better place.

We hope that you will find this data useful and as always, we would appreciate your feedback. We all know that what gets measured gets results. This binder serves as evidence that there is much truth in this statement. We have a lot to celebrate, but we can also glean valuable information to help us put the spotlight on areas where we know we can become stronger in, in the future. Educational Services will continue to respond to data requests from stakeholders so they have the resources they need to drive improvement in performance.