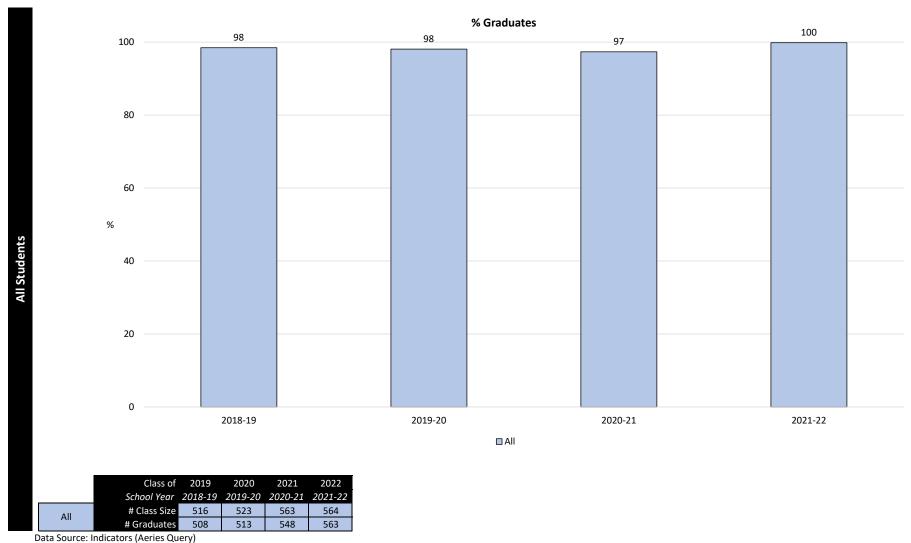

| 69      |
| 18c       | Latino EL   | # Class Size | 37      | 37      | 30      | 52      |
| χ         |             | # Graduates  | 23      | 16      | 19      | 36      |
|           | Latrino     | # Class Size | 49      | 42      | 48      | 62      |
| Ęį        | RFEP        | # Graduates  | 48      | 42      | 40      | 58      |
| By Latino | Latino SPED | # Class Size | 24      | 31      | 18      | 22      |
| By        | (R/S)       | # Graduates  | 21      | 29      | 12      | 15      |
|           | Latino FRE  | # Class Size | 68      | 64      | 70      | 35      |
|           | Latino FRE  | # Graduates  | 58      | 46      | 51      | 30      |

Data Source: Indicators (Aeries Query)







### **Los Altos High School**

## **Graduation Rate**

**Indicator 10** 



### **Los Altos High School**

### **Graduation Rate**

### **Indicator 10**

|           |            | Class of     | 2019    | 2020    | 2021    | 2022    |
|-----------|------------|--------------|---------|---------|---------|---------|
|           |            | School Year  | 2018-19 | 2019-20 | 2020-21 | 2021-22 |
|           | Caucasian  | # Class Size | 224     | 195     | 222     | 211     |
| >         | Caucasiaii | # Graduates  | 221     | 194     | 219     | 211     |
| Ethnicity | Asian      | # Class Size | 146     | 178     | 176     | 175     |
| ī.        |            | # Graduates  | 146     | 175     | 173     | 175     |
| 盘         | Latino     | # Class Size | 137     | 121     | 144     | 157     |
| By        |            | # Graduates  | 132     | 116     | 13