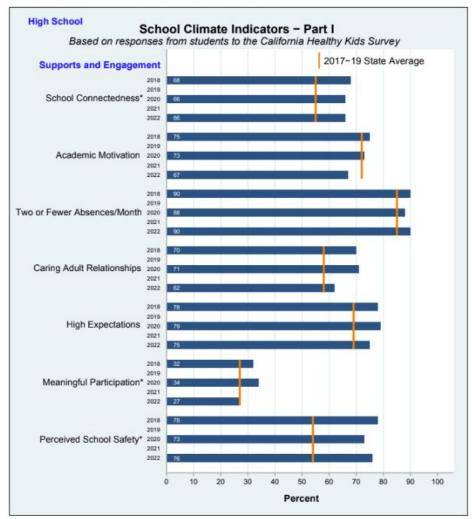

ated)



### **Total Referrals 2021-22**

Total Number of Referrals Year-Over-Year (Duplicated)



# **Total Referrals (continued)**

### MVLA Total Referrals 2021-2022 (duplicated)





## **Types of Contact for Referrals**

# MVLA Types of Contact (21-22)



### **Referral Source 2021-22**

## MVLA Referral Source (21-22)



### **Disposition Post-Referral 2021-22**

### **MVLA Dispositions**



### **Confidential Records 2021-22**





### Partnership Agency Referrals 2021-22





#### Partnership Agency Referrals (n=929 duplicated)





District School Climate Report Card (High School)—2021-2022

District: Mountain View-Los Altos Union High

Date Prepared: 5 May 2022

No. of Schools/Eligible: 2/2 (2018), 2/2 (2020), 2/2 (2022) Average Response Rate: 84% (2018), 72% (2020), 88% (2022)





District School Climate Report Card (High School) - 2021-2022

District: Mountain View-Los Altos Union High

Date Prepared: 5 May 2022





### District School Climate Report Card (High School)—2021-2022

District: Mountain View-Los Altos Union High

Date Prepared: 5 May 2022

#### Other Indicators

Selected Student-Reported Indicators (California Healthy Kids Survey – CHKS)

|                                                    | 2018 | 2019 | 2020 | 2021 | 2022 | Change |
|----------------------------------------------------|------|------|------|------|------|--------|
|                                                    | (%)  | (%)  | (%)  | (%)  | (%)  |        |
| Try hard on school work                            | 85   | _    | 83   | -    | 84   | -1     |
| Three or more absen