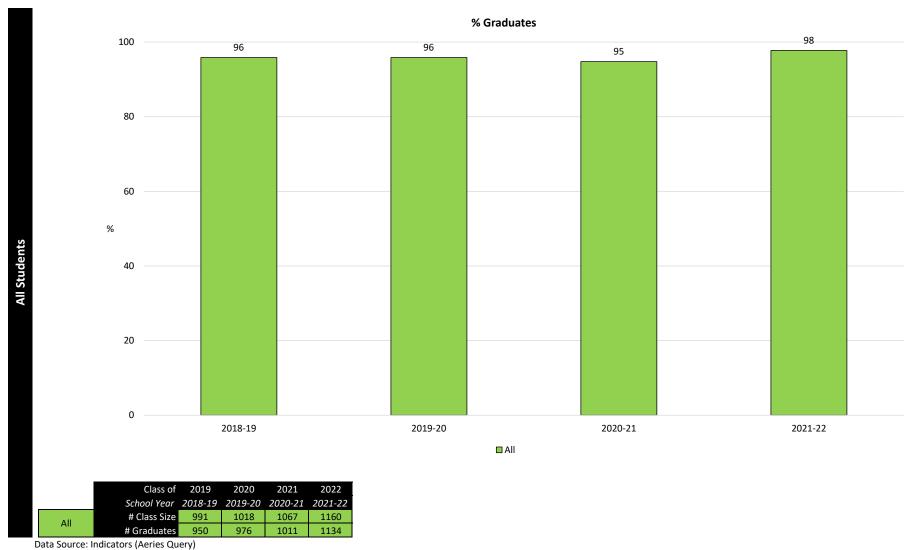

The trend lines are positive. We may see dips in a few areas, but we have indeed much to celebrate and to be proud of! As a district we are committed to Continuous Improvement which starts with assessing where we are and knowing where we want to be. Our efforts to improve results flow from knowing where our challenges lie. The sustained effort over time on part of everyone in the organization, coupled with a singularity and consistency of purpose and the support from our board and our superintendent, are just some of the reasons for the progress that we have achieved over time. It is true that "what is measured gets results". Alone, that is not enough, however. Equally important is the sustained, unwavering focus on what the organization deems to be essential: The depth and breadth of our curriculum; the commitment and dedication of our highly qualified and excellent teaching staff who effectively delivers this curriculum, the myriad of support services and intervention programs available to our students; caring counselors, visionary administrators and support staff, to mention just a few. The district has a long standing commitment to serving all students. By looking at our student outcomes through an equity lens, we recognize that some students need more support than others to achieve similar results. We are committed to giving each and every student what he/she needs to thrive at MVLA! Our goal is to help every student reach academic proficiency and to achieve academically at the highest level possible; to become informed contributors to the world in which we live, and to develop the qualities that are needed to make this world a better place.