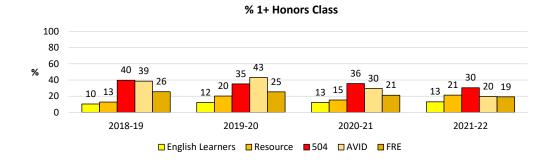

| # Met a-g   | 76      | 80      | 81      | 78      |
| By Latino Subgroups | Latino EL   | # Enrolled  | 134     | 132     | 131     | 142     |
|                     |             | # Met a-g   | 11      | 13      | 15      | 15      |
|                     | Latrino     | # Enrolled  | 183     | 190     | 197     | 202     |
|                     | RFEP        | # Met a-g   | 66      | 74      | 60      | 39      |
|                     | Latino SPED | # Enrolled  | 98      | 95      | 77      | 64      |
|                     | (R/S)       | # Met a-g   | 9       | 10      | 3       | 1       |
|                     | Latino FRE  | # Enrolled  | 238     | 204     | 219     | 103     |
|                     | Latino FKL  | # Met a-g   | 54      | 61      | 42      | 19      |







## **1+ Honors Class**

All Grade Levels Indicator 9b



### **Los Altos High School**

## **1+ Honors Class**

# All Grade Levels Indicator 9b

|           |            | School Year | 2018-19 | 2019-20 | 2020-21 | 2021-22 |
|-----------|------------|-------------|---------|---------|---------|---------|
|           | Caucasian  | # Enrolled  | 886     | 841     | 816     | 778     |
| >         | Caucasiaii | # Met a-g   | 385     | 351     | 297     | 290     |
| Ethnicity | Asian      | # Enrolled  | 672     | 715     | 713     | 691     |
| Ē         | Asidii     | # Met a-g   | 352     | 398     | 399     | 377     |
| 盍         | Latino     | # Enrolled  | 590     | 604     | 610     | 589     |
| By        |            | # Met a-g   | 136     | 149     | 122     | 107     |
| *