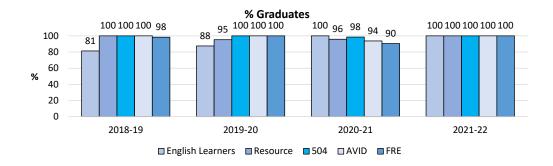

The trend lines are positive. We may see dips in a few areas, but we have indeed much to celebrate and to be proud of! As a district we are committed to Continuous Improvement which starts with assessing where we are and knowing where we want to be. Our efforts to improve results flow from knowing where our challenges lie. The sustained effort over time on part of everyone in the organization, coupled with a singularity and consistency of purpose and the support from our board and our superintendent, are just some of the reasons for the progress that we have achieved over time. It is true that "what is measured gets results". Alone, that is not enough, however. Equally important is the sustained, unwavering focus on what the organization deems to be essential: The depth and breadth of our curriculum; the commitment and dedication of our highly qualified and excellent teaching staff who effectively delivers this curriculum, the myriad of support services and intervention programs available to our students; caring counselors, visionary administrators and support staff, to mention just a few. The district has a long standing commitment to serving all students. By looking at our student outcomes through an equity lens, we recognize that some students need more support than others to achieve similar results. We are committed to giving each and every student what he/she needs to thrive at MVLA! Our goal is to help every student reach academic proficiency and to achieve academically at the highest level possible; to become informed contributors to the world in which we live, and to develop the qualities that are needed to make this world a better place.

We hope that you will find this data useful and as always, we would appreciate your feedback. We all know that what gets measured gets results. This binder serves as evidence that there is much truth in this statement. We have a lot to celebrate, but we can also glean valuable information to help us put the spotlight on areas where we know we can become stronger in, in the future. Educational Services will continue to respond to data requests from stakeholders so they have the resources they need to drive improvement in performance.