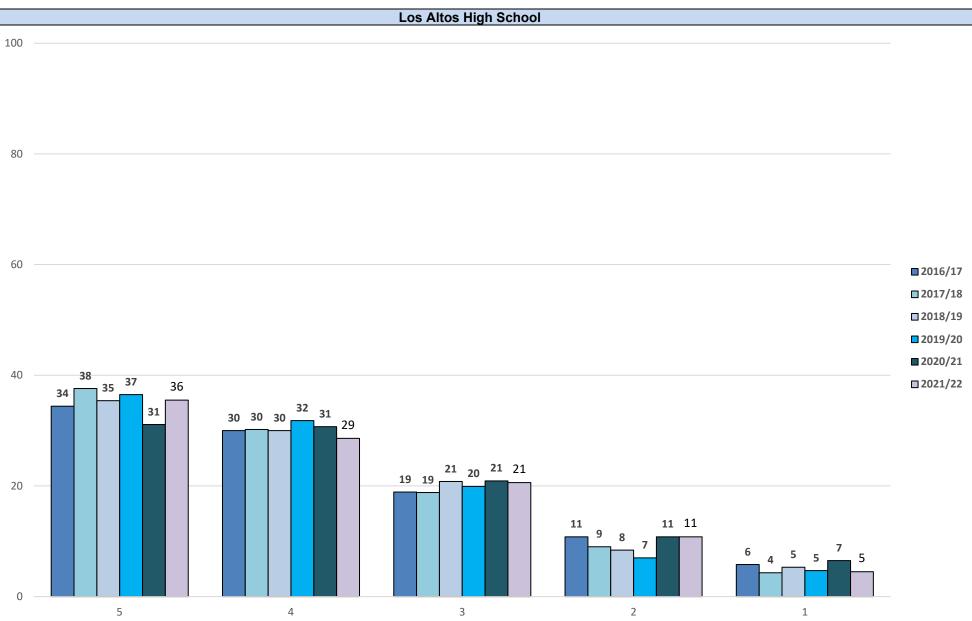

#### RANKING

The MVLA High School District does NOT rank students. A grade distribution table is published for every graduating class, based on Academic GPA 9-12. The table for the graduation class of 2022 is shown below.

#### GRADE DISTRIBUTION TABLE

| <u> </u> |                       |                       |                      |                      |  |  |  |
|----------|-----------------------|-----------------------|----------------------|----------------------|--|--|--|
|          | Unweigh               | ted GPA               | Weighte              | ed GPA               |  |  |  |
|          | 4.51-5.00: <b>0</b>   | 3.51-3.75: <b>97</b>  | 4.51-5.00: <b>72</b> | 3.51-3.75: <b>51</b> |  |  |  |
|          | 4.26-4.50: <b>0</b>   | 3.01-3.50: <b>125</b> | 4.26-4.50: <b>89</b> | 3.01-3.50: <b>93</b> |  |  |  |
|          | 4.01-4.25: <b>0</b>   | 2.51-3.00: <b>90</b>  | 4.01-4.25: <b>62</b> | 2.51-3.00: <b>64</b> |  |  |  |
|          | 3.76-4.00: <b>178</b> | 2.5-below: <b>81</b>  | 3.76-4.00: <b>67</b> | 2.5-below: <b>73</b> |  |  |  |