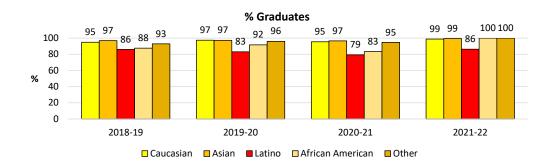

| 70      |
| 0.        | RegEd       | # Graduates  | 28      | 39      | 36      | 69      |
| 18c       | Latino EL   | # Class Size | 37      | 37      | 30      | 52      |
| χ         |             | # Graduates  | 23      | 16      | 19      | 36      |
|           | Latrino     | # Class Size | 49      | 42      | 48      | 62      |
| Ęį        | RFEP        | # Graduates  | 48      | 42      | 40      | 58      |
| By Latino | Latino SPED | # Class Size | 24      | 31      | 18      | 22      |
| By        | (R/S)       | # Graduates  | 21      | 29      | 12      | 15      |
|           | Latino FRE  | # Class Size | 68      | 64      | 70      | 35      |
|           | Latino FRE  | # Graduates  | 58      | 46      | 51      | 30      |

Data Source: Indicators (Aeries Query)







### **Los Altos High School**

## **Graduation Rate**

**Indicator 10** 



### **Los Altos High School**

### **Graduation Rate**

### **Indicator 10**

|           |            | Class of     | 2019    | 2020    | 2021    | 2022    |
|-----------|------------|--------------|---------|---------|---------|---------|
|           |            | School Year  | 2018-19 | 2019-20 | 2020-21 | 2021-22 |
|           | Caucasian  | # Class Size | 224     | 195     | 222     | 211     |
| >         | Caucasiaii | # Graduates  | 221     | 194     | 219     | 211     |
| Ethnicity | Asian      | # Class Size | 146     | 178     | 176     | 175     |
| ī.        |            | # Graduates  | 146     | 175     | 173     | 175     |
| 盘         | Latino     | # Class Size | 137     | 121     | 144