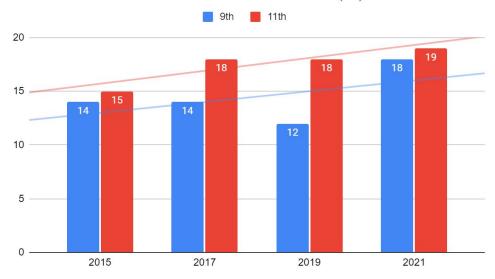

) (%)  85 -  10 -  60 -  ~ ~  ~ ~  ~ ~  56 -  74 - | (%) (%) (%)  85 - 81  10 - 10  60 - 60  ~ ~ ~ ~  ~ ~ ~ ~  ~ ~ ~ ~  56 - 54  74 - 67 | (%)     (%)     (%)       85     -     81     -       10     -     10     -       60     -     60     -       ~     ~     ~     ~       ~     ~     ~     ~       ~     ~     ~     ~       56     -     54     -       74     -     67     - | (%)     (%)     (%)     (%)       85     -     81     -     86       10     -     10     -     9       60     -     60     -     59       ~     ~     ~     ~     49       ~     ~     ~     ~     14       ~     ~     ~     26     -     20       56     -     54     -     51       74     -     67     -     61 |

#### **New Social and Emotional Health Metrics**













Considered suicide over the last 12 months (%)



School Connectedness (%)



Caring Adult Relationships (%)











# **MVLA Wellness**

# **Key Takeaways to consider:**

- Mental health data collection systems are still being refined including a new partnership with Behavioral Health Services for School Linked Services
- Overall student referrals have increased at LAHS and declined at MVHS this year.
- Substance Use rates appear to be improving over time.
- New Social and Emotional indicators suggest high levels of stress/dissatisfaction for more than ½ of our students
- In comparison to state averages for the Healthy Kids Survey both MVHS and LAHS are lowest in Academic Motivation and Meaningful Participation which invites more conversation.
- To humanize the data, note that 1 percentage point in the Healthy Kids Survey equals app