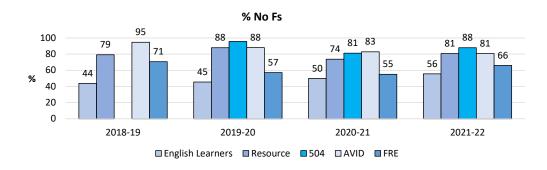

olled  | 24      | 25      | 19      | 26      |
| ЬО          | Resource | # No Fs     | 19      | 22      | 14      | 21      |
|             | 504      | # Enrolled  | -       | 46      | 48      | 50      |
| cis         | 304      | # No Fs     | -       | 44      | 39      | 44      |
| Special     | AVID     | # Enrolled  | 38      | 42      | 41      | 52      |
| By S        | AVID     | # No Fs     | 36      | 37      | 34      | 42      |
| Ω           | FRE      | # Enrolled  | 119     | 84      | 60      | 50      |
|             | TILL     | # No Fs     | 84      | 48      | 33      | 33      |

| 2025    |
|---------|
| 2020    |
| 2021-22 |
| 78      |
| 61      |
| 10      |
| 4       |
| 85      |
| 59      |
| 22      |
| 11      |
| 35      |
| 22      |
|         |







## 1+ AP Class

#### **All Grade Levels Indicator 9a**



## 1+ AP Class

# All Grade Levels Indicator 9a

| 1-22       |
|------------|
| <b>\</b> _ |
| 27         |
| 3          |
| 78         |
| )4         |
| 25         |
| 12         |
| 7          |
| 8          |
| 53         |
| 5          |
|            |

| S           |          | School Year   | 2018-19 | 2019-20 | 2020-21 | 2021-22 |
|-------------|----------|---------------|---------|---------|---------|---------|
| Populations | English  | # Enrolled    | 252     | 210     | 233     | 262     |
| at          | Learners | # 1+ AP Class | 32      | 19      | 30      | 25      |
| ng          | Resource | # Enrolled    | 231     | 216     | 201     | 149     |
| Po          | Resource | # 1+ AP Class | 35      | 36      |