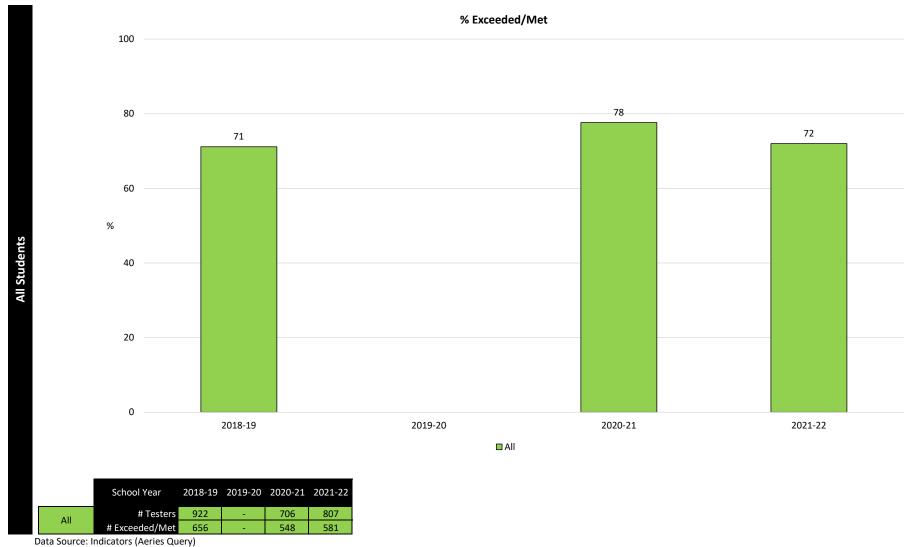

The trend lines are positive. We may see dips in a few areas, but we have indeed much to celebrate and to be proud of! As a district we are committed to Continuous Improvement which starts with assessing where we are and knowing where we want to be. Our efforts to improve results flow from knowing where our challenges lie. The sustained effort over time on part of everyone in the organization, coupled with a singularity and consistency of purpose and the support from our board and our superintendent, are just some of the reasons for the progress that we have achieved over time. It is true that "what is measured gets results". Alone, that is not enough, however. Equally important is the sustained, unwavering focus on what the organization deems to be essential: The depth and breadth of our curriculum; the commitment and dedication of our highly qualified and excellent teaching staff who effectively delivers this curriculum, the myriad of support services and intervention programs available to our students; caring counselors, visionary administrators and support staff, to mention just a few. The district has a long standing commitment to serving all students. By looking at our student outcomes through an equity lens, we recognize that some students need more support than others to achieve similar results. We are committed to giving each and every student what he/she needs to thrive at MVLA! Our goal is to help every student reach academic proficiency and to achieve academically at the highest level possible; to become informed contributors to the world in which we live, and to develop the qualities that are needed to make this world a better place.

We hope that you will find this data useful and as always, we would appreciate your feedback. We all know that what gets measured gets results. This binder serves as evidence that there is much truth in this statement. We have a lot to celebrate, but we can also glean valuable information to help us put the spotlight on areas where we know we can become stronger in, in the future. Educational Services will continue to respond to data requests from stakeholders so they have the resources they need to drive improvement in performance.