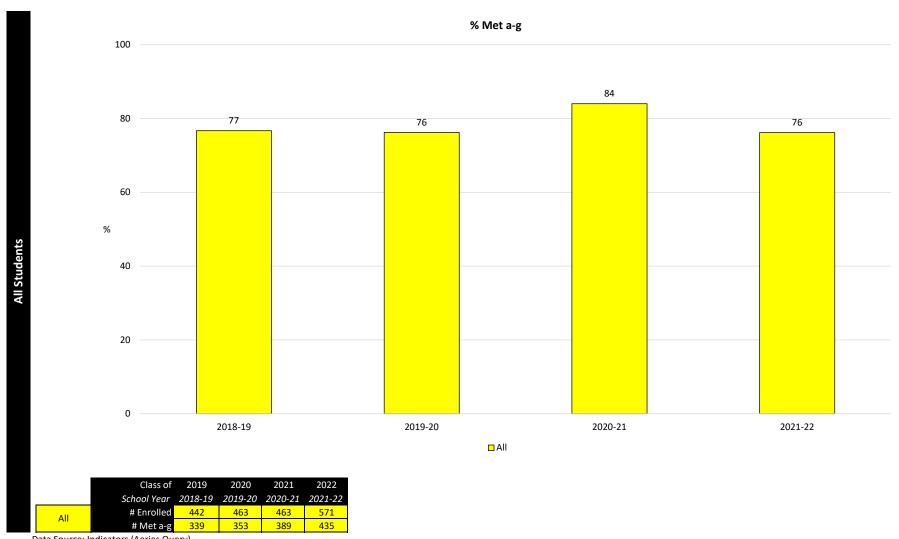

0      | 157     |
| ğ         | RegEd       | # Met a-g   | 43      | 59      | 58      | 110     |
| Вc        | Latino EL   | # Enrolled  | 35      | 19      | 22      | 43      |
| Σ         |             | # Met a-g   | 2       | -       | 1       | -       |
|           | Latrino     | # Enrolled  | 144     | 128     | 136     | 172     |
| By Latino | RFEP        | # Met a-g   | 76      | 63      | 74      | 87      |
| La        | Latino SPED | # Enrolled  | 42      | 45      | 36      | 38      |
| ₽         | (R/S)       | # Met a-g   | -       | 3       | 3       | -       |
|           | Latino FRE  | # Enrolled  | 149     | 116     | 132     | 80      |
|           |             | # Met a-g   | 68      | 47      | 67      | 32      |







# a-g Completion

**Indicator 2** 



# a-g Completion

#### **Indicator 2**

|              |            | Class of    | 2019    | 2020    | 2021    | 2022    |
|--------------|------------|-------------|---------|---------|---------|---------|
|              |            | School Year | 2018-19 | 2019-20 | 2020-21 | 2021-22 |
|              | Caucasian  | # Enrolled  | 203     | 184     | 210     | 240     |
| >            | Caucasiaii | # Met a-g   | 172     | 157     | 188     | 204     |
| By Ethnicity | Asian      | # Enrolled  | 121     | 141     | 138     | 155     |
| Ē            |            | # Met a-g   | 114     | 125     | 130     | 143     |
| 盡            | Latino     | # Enrolled  | 98      | 103     | 92      | 133     |
| >            |            | # Met a-g   | 42      | 46      | 53      | 55      |
|