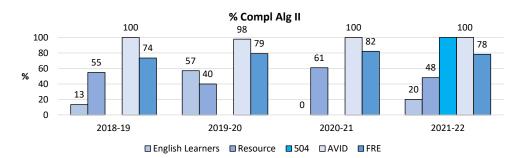

| 37      | 44      | 88      |
| ō<br>O    | RegEd       | # Compl Alg II | 30      | 33      | 41      | 78      |
| Subgroups | Latino EL   | # Enrolled     | 14      | 3       | 3       | 7       |
| Sul       | Latino EL   | # Compl Alg II | 1       | -       | -       | -       |
|           | Latrino     | # Enrolled     | 94      | 85      | 96      | 114     |
| Latino    | RFEP        | # Compl Alg II | 74      | 66      | 77      | 85      |
| La        | Latino SPED | # Enrolled     | 22      | 15      | 24      | 23      |
| By        | (R/S)       | # Compl Alg II | 1       | -       | 8       | 2       |
|           | Latino FRE  | # Enrolled     | 92      | 70      | 81      | 50      |
|           | Latino FRE  | # Compl Alg II | 65      | 54      | 64      | 37      |







## **AP Test Score 3+**

**All Grade Levels Indicator 4** 



### **AP Test Score 3+**

## All Grade Levels Indicator 4

|           |            | School Year | 2018-19 | 2019-20 | 2020-21 | 2021-22 |
|-----------|------------|-------------|---------|---------|---------|---------|
|           | Caucasian  | # Tests     | 1674    | 1779    | 1701    | 1679    |
| >         | Caucasiaii | # Score 3+  | 1442    | 1533    | 1381    | 1423    |
| Ethnicity | Asian      | # Tests     | 1852    | 1931    | 2022    | 2206    |
| ij        | Asiaii     | # Score 3+  | 1662    | 1743    | 1761    | 1934    |
| 諨         | Latino     | # Tests     | 383     | 412     | 408     | 417     |
| By        |            | # Score 3+  | 225     | 303     | 239     | 277     |
| **        | African    |