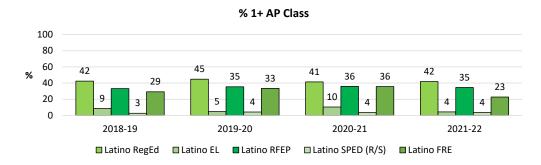

03     | 400     | 464     | 653     |
| ē         | RegEd       | # 1+ AP Class | 171     | 179     | 192     | 273     |
| gc        | Latino EL   | # Enrolled    | 188     | 168     | 183     | 206     |
| Sci       | Latino EL   | # 1+ AP Class | 16      | 8       | 19      | 9       |
|           | Latrino     | # Enrolled    | 595     | 621     | 610     | 588     |
| By Latino | RFEP        | # 1+ AP Class | 197     | 220     | 219     | 203     |
| Гa        | Latino SPED | # Enrolled    | 191     | 189     | 171     | 136     |
| By        | (R/S)       | # 1+ AP Class | 5       | 8       | 6       | 5       |
|           | Latino FRE  | # Enrolled    | 551     | 541     | 507     | 255     |
|           | Latino FKL  | # 1+ AP Class | 161     | 181     | 181     | 58      |







## 1+ AP Class

All Grade Levels Indicator 9a



### 1+ AP Class

## All Grade Levels Indicator 9a



| S           |          | School Year   | 2018-19 | 2019-20 | 2020-21 | 2021-22 |
|-------------|----------|---------------|---------|---------|---------|---------|
| Populations | English  | # Enrolled    | 172     | 161     | 168     | 174     |
| at          | Learners | # 1+ AP Class | 22      | 16      | 24      | 15      |
| В           | Resource | # Enrolled    | 116     | 123     | 110     | 84      |
| Po          | Resource | # 1+ AP Class | 20      | 20      | 17      | 32      |
|             | 504      | # Enrolled    | 171     | 85      | 202     | 164     |
| Ċ.          | 304      | # 1+ AP Class | 90      | 58      | 94      | 100     |
| By Special  | AVID     | # Enr