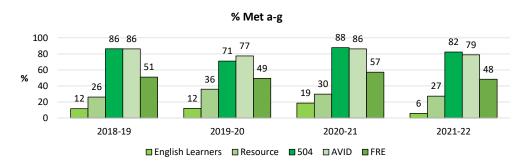

| # Enrolled  | 64      | 78      | 80      | 157     |
| ğ         | RegEd       | # Met a-g   | 43      | 59      | 58      | 110     |
| Вc        | Latino EL   | # Enrolled  | 35      | 19      | 22      | 43      |
| Σ         |             | # Met a-g   | 2       | -       | 1       | -       |
|           | Latrino     | # Enrolled  | 144     | 128     | 136     | 172     |
| By Latino | RFEP        | # Met a-g   | 76      | 63      | 74      | 87      |
| La        | Latino SPED | # Enrolled  | 42      | 45      | 36      | 38      |
| ₽         | (R/S)       | # Met a-g   | -       | 3       | 3       | -       |
|           | Latino FRE  | # Enrolled  | 149     | 116     | 132     | 80      |
|           |             | # Met a-g   | 68      | 47      | 67      | 32      |







# a-g Completion

**Indicator 2** 



# a-g Completion

#### **Indicator 2**

|              |            | Class of    | 2019    | 2020    | 2021    | 2022    |
|--------------|------------|-------------|---------|---------|---------|---------|
|              |            | School Year | 2018-19 | 2019-20 | 2020-21 | 2021-22 |
|              | Caucasian  | # Enrolled  | 203     | 184     | 210     | 240     |
| >            | Caucasiaii | # Met a-g   | 172     | 157     | 188     | 204     |
| By Ethnicity | Asian      | # Enrolled  | 121     | 141     | 138     | 155     |
| Ē            |            | # Met a-g   | 114     | 125     | 130     | 143     |
| 盡            | Latino     | # Enrolled  | 98      | 103     | 92      | 133     |
| >            |            | # Met a-g   | 42