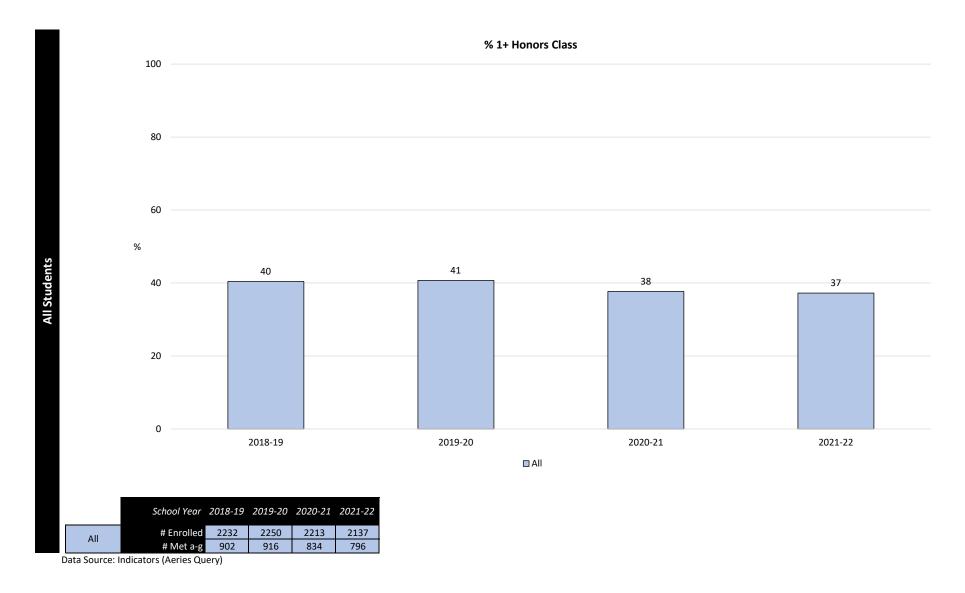

|
| By Latino Subgroups | Latino EL   | # Enrolled  | 134     | 132     | 131     | 142     |
|                     |             | # Met a-g   | 11      | 13      | 15      | 15      |
|                     | Latrino     | # Enrolled  | 183     | 190     | 197     | 202     |
|                     | RFEP        | # Met a-g   | 66      | 74      | 60      | 39      |
|                     | Latino SPED | # Enrolled  | 98      | 95      | 77      | 64      |
|                     | (R/S)       | # Met a-g   | 9       | 10      | 3       | 1       |
|                     | Latino FRE  | # Enrolled  | 238     | 204     | 219     | 103     |
|                     | Latino FKL  | # Met a-g   | 54      | 61      | 42      | 19      |







## **1+ Honors Class**

All Grade Levels Indicator 9b



### **Los Altos High School**

## **1+ Honors Class**

# All Grade Levels Indicator 9b

|           |            | School Year | 2018-19 | 2019-20 | 2020-21 | 2021-22 |
|-----------|------------|-------------|---------|---------|---------|---------|
|           | Caucasian  | # Enrolled  | 886     | 841     | 816     | 778     |
| >         | Caucasiaii | # Met a-g   | 385     | 351     | 297     | 290     |
| Ethnicity | Asian      | # Enrolled  | 672     | 715     | 713     | 691     |
| Ē         | Asidii     | # Met a-g   | 352     | 398     | 399     | 377     |
| 盍         | Latino     | # Enrolled  | 590     | 604     | 610     | 589     |
| By        |            | # Met a-g   | 136     | 149     | 122     | 107     |
| **        | African    | # Enrolled  | 27      | 30      | 3