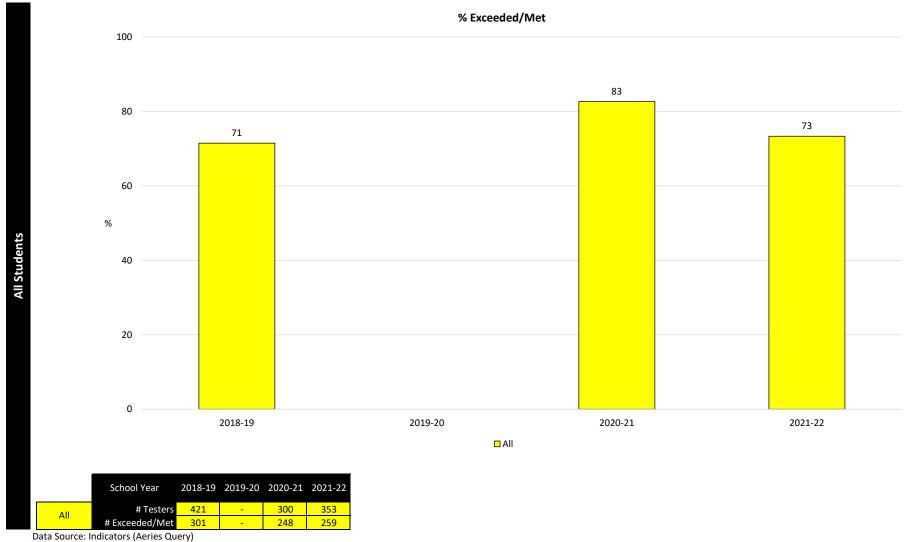

The trend lines are positive. We may see dips in a few areas, but we have indeed much to celebrate and to be proud of! As a district we are committed to Continuous Improvement which starts with assessing where we are and knowing where we want to be. Our efforts to improve results flow from knowing where our challenges lie. The sustained effort over time on part of everyone in the organization, coupled with a singularity and consistency of purpose and the support from our board and our superintendent, are just some of the reasons for the progress that we have achieved over time. It is true that "what is measured gets results". Alone, that is not enough, however. Equally important is the sustained, unwavering focus on what the organization deems to be essential: The depth and breadth of our curriculum; the commitment and dedication of our highly qualified and excellent teaching staff who effectively delivers this curriculum, the myriad of support services and intervention programs available to our students; caring counselors, visionary administrators and support staff, to mention just a few. The district has a long standing commitment to serving all students. By looking at our student outcomes through an equity lens, we recognize that some students need more support than others to achieve similar results. We are committed to giving each and every student what he/she needs to thrive at MVLA! Our goal is to help every student reach academic proficiency and to achieve academically at the highest level possible; to become informed contributors to the world in which we live, and to develop the qualities that are needed to make this world a better place.

We hope that you will find this data useful and as always, we would appreciate your feedback. We all know that what gets measured gets results. This binder serves as evidence that there is much truth in this statement. We have a lot to celebrate, but we can also glean valuable information to help us put the spotlight on areas where we know we can become stronger in, in the future. Educational Services will continue to respond to data requests from stakeholders so they have the resources they need to drive improvement in performance.