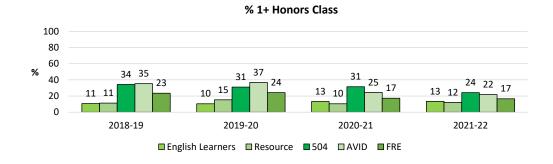

The trend lines are positive. We may see dips in a few areas, but we have indeed much to celebrate and to be proud of! As a district we are committed to Continuous Improvement which starts with assessing where we are and knowing where we want to be. Our efforts to improve results flow from knowing where our challenges lie. The sustained effort over time on part of everyone in the organization, coupled with a singularity and consistency of purpose and the support from our board and our superintendent, are just some of the reasons for the progress that we have achieved over time. It is true that "what is measured gets results". Alone, that is not enough, however. Equally important is the sustained, unwavering focus on what the organization deems to be essential: The depth and breadth of our curriculum; the commitment and dedication of our highly qualified and excellent teaching staff who effectively delivers this curriculum, the myriad of support services and intervention programs available to our students; caring counselors, visionary administrators and support staff, to mention just a few. The district has a long standing commitment to serving all students. By looking at our student outcomes through an equity lens, we recognize that some students need more support than others to achieve similar results. We are committed to giving each and every student what he/she needs to thrive at MVLA! Our goal is to help every student reach academic proficiency and to achieve academically at the highest level possible; to become informed contributors to the world in which we live, and to develop the qualities that are needed to make this world a better place.

We hope that you will find this data useful and as always, we would appreciate your feedback. We all know that what gets measured gets results. This binder serves as evidence that there is much truth in this statement. We have a lot to celebrate, but we can also glean valuable information to help us put the spotlight on areas where we know we can become stronger in, in the future. Educational Services will continue to respond to data requests from stakeholders so they have the resources they need to drive improvement in performance.