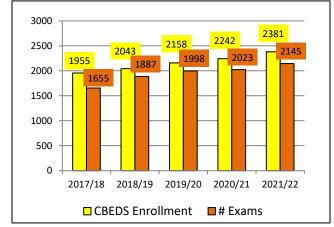

#### ADVANCED PLACEMENT All AP students are strongly encouraged to take AP exams.

|                          | 2020 | 2021 | 2022 |
|--------------------------|------|------|------|
| No. of Graduates         | 463  | 463  | 570  |
| No. of Test Takers       | 928  | 934  | 993  |
| No. of Exams Taken       | 2001 | 2024 | 2145 |
| No. of Qualifying Scores | 1687 | 1601 | 1797 |