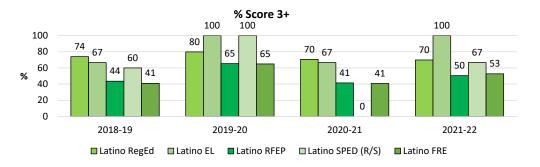

#### ADVANCED PLACEMENT All AP students are strongly encouraged to take AP exams.

|                          | 2020 | 2021 | 2022 |
|--------------------------|------|------|------|
| No. of Graduates         | 463  | 463  | 570  |
| No. of Test Takers       | 928  | 934  | 993  |
| No. of Exams Taken       | 2001 | 2024 | 2145 |
| No. of Qualifying Scores | 1687 | 1601 | 1797 |