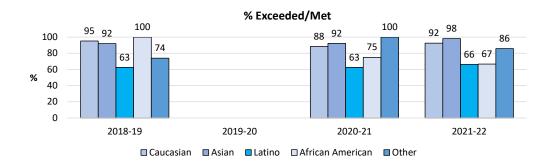

| -       | 40      | 83      |
| Subgroups | RegEd       | # Exceeded/Met | 28      | -       | 30      | 61      |
| B         | Latino EL   | # Testers      | 4       | -       | 3       | 6       |
| ns<br>Sul | Latino EL   | # Exceeded/Met | -       | -       | -       | 1       |
|           | Latrino     | # Testers      | 91      | 1       | 67      | 100     |
| tin       | RFEP        | # Exceeded/Met | 52      | -       | 41      | 66      |
| Гa        | Latino SPED | # Testers      | 16      | 1       | 13      | 24      |
| By Latino | (R/S)       | # Exceeded/Met | 3       | -       | 2       | 4       |
|           | Latino FRE  | # Testers      | 79      | -       | 54      | 43      |
|           | LatinoTKL   | # Exceeded/Met | 45      | -       | 30      | 31      |







# **SBAC - Math**

## Exceeded/Met Indicator 1b



# **SBAC - Math**

# Exceeded/Met Indicator 1b

|              |           | School Year    | 2018-19 | 2019-20 | 2020-21 | 2021-22 |
|--------------|-----------|----------------|---------|---------|---------|---------|
|              | C         | # Testers      | 349     | -       | 273     | 274     |
| >            | Caucasian | # Exceeded/Met | 287     | -       | 231     | 230     |
| By Ethnicity | Asian     | # Testers      | 301     | -       | 244     | 280     |
| ij           | ASIdii    | # Exceeded/Met | 265     | -       | 228     | 262     |
| 盍            | Latino    | # Testers      | 213     | -       | 147     | 221     |
| >            |           | # Exceeded/Met | 73      | -       | 63      | 71      |
| ••