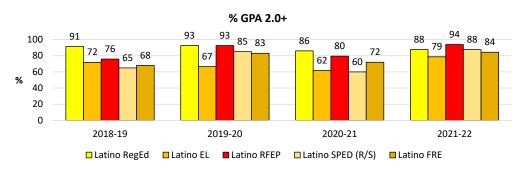

The trend lines are positive. We may see dips in a few areas, but we have indeed much to celebrate and to be proud of! As a district we are committed to Continuous Improvement which starts with assessing where we are and knowing where we want to be. Our efforts to improve results flow from knowing where our challenges lie. The sustained effort over time on part of everyone in the organization, coupled with a singularity and consistency of purpose and the support from our board and our superintendent, are just some of the reasons for the progress that we have achieved over time. It is true that "what is measured gets results". Alone, that is not enough, however. Equally important is the sustained, unwavering focus on what the organization deems to be essential: The depth and breadth of our curriculum; the commitment and dedication of our highly qualified and excellent teaching staff who effectively delivers this curriculum, the myriad of support services and intervention programs available to our students; caring counselors, visionary administrators and support staff, to mention just a few. The district has a long standing commitment to serving all students. By looking at our student outcomes through an equity lens, we recognize that some students need more support than others to achieve similar results. We are committed to giving each and every student what he/she needs to thrive at MVLA! Our goal is to help every student reach academic proficiency and to achieve academically at the highest level possible; to become informed contributors to the world in which we live, and to develop the qualities that are needed to make this world a better place.

We hope that you will find this data useful and as always, we would appreciate your feedback. We all know that what gets measured gets results. This binder serves as evidence that there is much truth in this statement. We have a lot to celebrate, but we can also glean valuable information to help us put the spotlight on areas where we know we can become stronger in, in the future. Educational Services will continue to respond to data requests from stakeholders so they have the resources they need to drive improvement in performance.