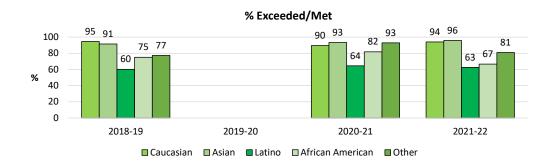

| -       | 59      | 125     |
| O.        | RegEd       | # Exceeded/Met | 61      | -       | 47      | 96      |
| 1gc       | Latino EL   | # Testers      | 21      | -       | 6       | 24      |
| Sul       |             | # Exceeded/Met | 1       | 1       | 1       | 4       |
|           | Latrino     | # Testers      | 127     | -       | 89      | 138     |
| Ęį        | RFEP        | # Exceeded/Met | 76      | -       | 56      | 92      |
| By Latino | Latino SPED | # Testers      | 43      | -       | 14      | 38      |
| By        | (R/S)       | # Exceeded/Met | 9       | -       | 2       | 6       |
|           | Latino FRE  | # Testers      | 126     | -       | 73      | 61      |
|           | Latino FKL  | # Exceeded/Met | 63      | -       | 40      | 38      |







# **SBAC - ELA**

## Exceeded/Met Indicator 1a



# **SBAC - ELA**

# Exceeded/Met Indicator 1a

|              |            | School Year    | 2018-19 | 2019-20 | 2020-21 | 2021-22 |
|--------------|------------|----------------|---------|---------|---------|---------|
|              | Caucasian  | # Testers      | 165     | -       | 111     | 137     |
| >            | Caucasiaii | # Exceeded/Met | 155     | 1       | 101     | 131     |
| By Ethnicity | Asian      | # Testers      | 131     | 1       | 95      | 123     |
| Ē            |            | # Exceeded/Met | 119     | 1       | 90      | 114     |
| 忘            | Latino     | # Testers      | 96      | 1       | 39      | 82      |
| <u>~</u>     |            | # Exceeded/Met | 55      | -       | 27      | 46      |
|