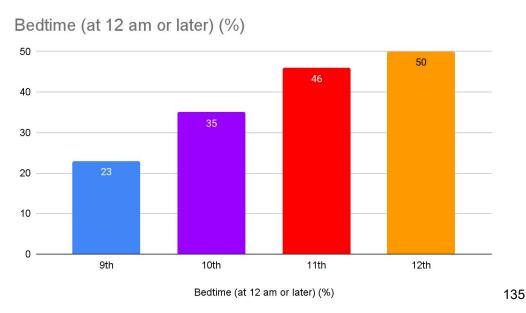

| (%)<br>85<br>10<br>60<br>~<br>~<br>~<br>56<br>74 | (%) (%)  85 -  10 -  60 -  ~ ~  ~ ~  ~ ~  56 -  74 - | (%) (%) (%)  85 - 81  10 - 10  60 - 60  ~ ~ ~ ~  ~ ~ ~ ~  ~ ~ ~ ~  56 - 54  74 - 67 | (%)     (%)     (%)       85     -     81     -       10     -     10     -       60     -     60     -       ~     ~     ~     ~       ~     ~     ~     ~       ~     ~     ~     ~       56     -     54     -       74     -     67     - | (%)     (%)     (%)     (%)       85     -     81     -     86       10     -     10     -     9       60     -     60     -     59       ~     ~     ~     ~     49       ~     ~     ~     ~     14       ~     ~     ~     26     -     20       56     -     54     -     51       74     -     67     -     61 |

#### **New Social and Emotional Health Metrics**













Considered suicide over the last 12 months (%)



School Connectedness (%)



Caring Adult Relationships (%)











# **MVLA Wellness**

# **Key Takeaways to consider:**

- Mental health data collection systems are still being refined including a new partnership with Behavioral Health Services for School Linked Services
- Overall student referrals have increased at LAHS and declined at MVHS this year.
- Substance Use rates appear to be improving over time.
- New Social and Emotional indicators suggest high levels of stress/dissatisfaction for more than ½ of our students
- In comparison to state averages for the Healthy Kids Survey both MVHS and LAHS are lowest in Academic Motivation and Meaningful Participation which invites more conversation.
- To humanize the data, note that