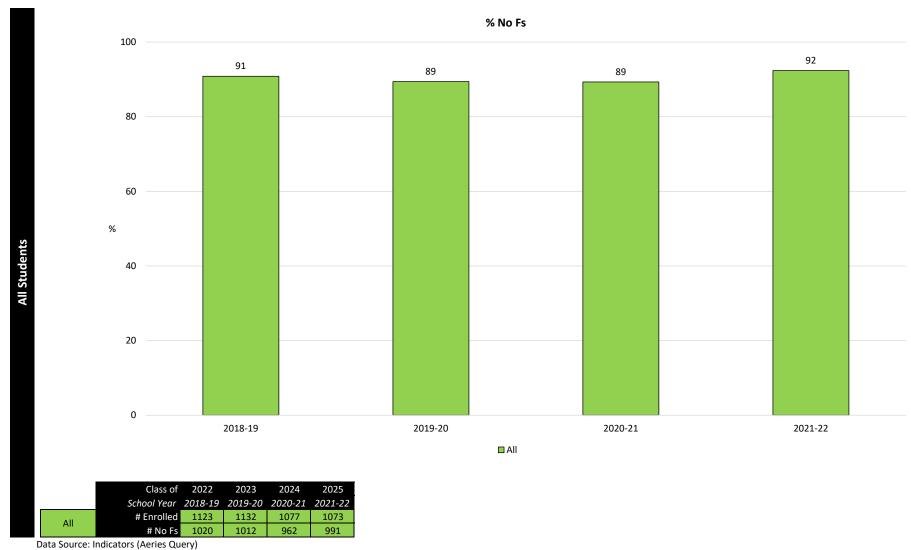

The trend lines are positive. We may see dips in a few areas, but we have indeed much to celebrate and to be proud of! As a district we are committed to Continuous Improvement which starts with assessing where we are and knowing where we want to be. Our efforts to improve results flow from knowing where our challenges lie. The sustained effort over time on part of everyone in the organization, coupled with a singularity and consistency of purpose and the support from our board and our superintendent, are just some of the reasons for the progress that we have achieved over time. It is true that "what is measured gets results". Alone, that is not enough, however. Equally important is the sustained, unwavering focus on what the organization deems to be essential: The depth and breadth of our curriculum; the commitment and dedication of our highly qualified and excellent teaching staff who effectively delivers this curriculum, the myriad of support services and intervention programs available to our students; caring counselors, visionary administrators and support staff, to mention just a few. The district has a long standing commitment to serving all students. By looking at our student outcomes through an equity lens, we recognize that some students need more support than others to achieve similar results. We are committed to giving each and every student what he/she needs to thrive at MVLA! Our goal is to help every student reach academic proficiency and to achieve academically at the highest level possible; to become informed contributors to the world in which we live, and to develop the qualities that are needed to make this world a better place.