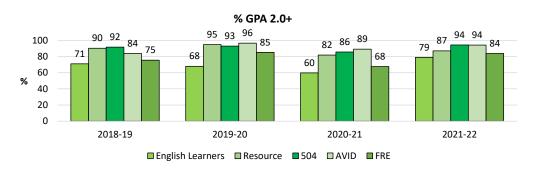

The trend lines are positive. We may see dips in a few areas, but we have indeed much to celebrate and to be proud of! As a district we are committed to Continuous Improvement which starts with assessing where we are and knowing where we want to be. Our efforts to improve results flow from knowing where our challenges lie. The sustained effort over time on part of everyone in the organization, coupled with a singularity and consistency of purpose and the support from our board and our superintendent, are just some of the reasons for the progress that we have achieved over time. It is true that "what is measured gets results". Alone, that is not enough, however. Equally important is the sustained, unwavering focus on what the organization deems to be essential: The depth and breadth of our curriculum; the commitment and dedication of our highly qualified and excellent teaching staff who effectively delivers this curriculum, the myriad of support services and intervention programs available to our students; caring counselors, visionary administrators and support staff, to mention just a few. The district has a long standing commitment to serving all students. By looking at our student outcomes through an equity lens, we recognize that some students need more support than others to achieve similar results. We are committed to giving each and every student what he/she needs to thrive at MVLA! Our goal is to help every student reach academic proficiency and to achieve academically at the highest level possible; to become informed contributors to the world in which we live, and to develop the qualities that are needed to make this world a better place.

We hope that you will find this data useful and as always, we would appreciate your feedback. We all know that what gets measured gets results. This binder serves as evidence that there is much truth in this statement. We have a lot to celebrate, but we can also glean valuable information to help us put the spotlight on areas where we know we can become stronger in, in the future. Educational Services will continue to respond to data requests from stakeholders so they have the resources they need to drive improvement in performance.