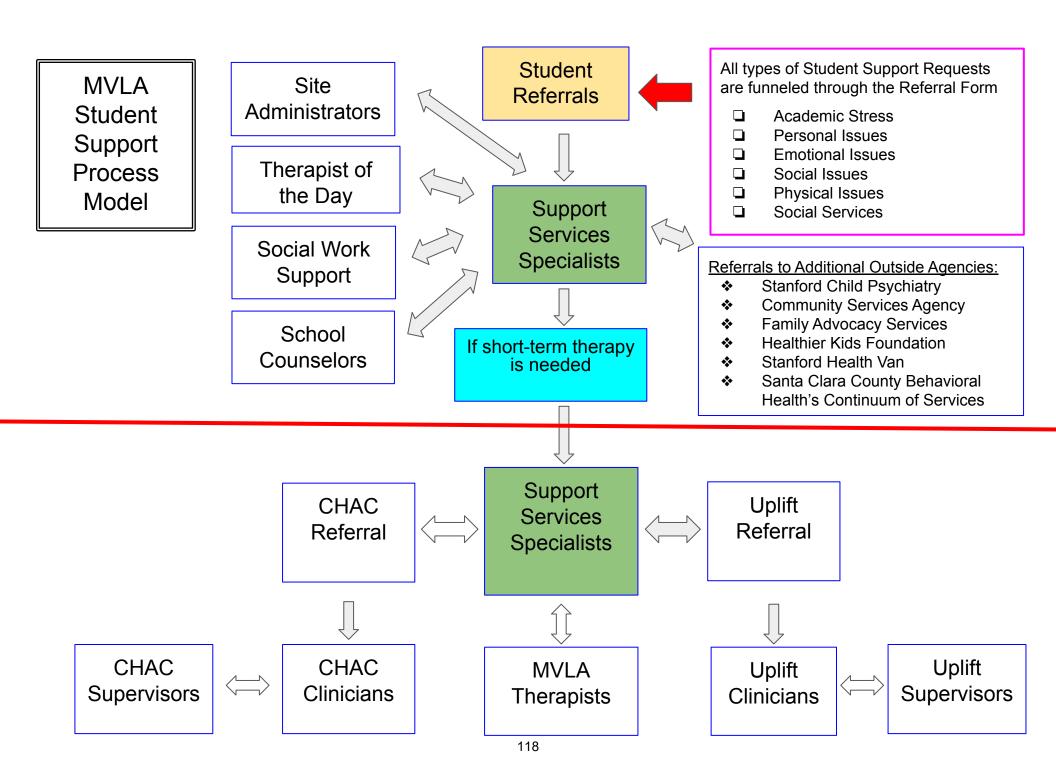

sted-Adult" Model
  - Implementing Psychoeducation Opportunities (PEI's Skill-Streaming)
  - Building Connection on Campus (Challenge Day, Spartan PAUSE)
- Expanding Partnerships and Refining Data Collection Processes
  - SLS Coordinator collaboration with Santa Clara County's Behavioral Health Services
- Rebranding Social and Emotional Learning as Core Instructional Strategies
  - Embedding SEL in the Inclusive Classroom and Course Teams

# **School-Based Mental Health Services**

Non-urgent Referrals General Education Services (Provided by MVLA Wellness Team)

Crisis Intervention

Short-term 1:1 Therapy

> Psychoeducation

Special Education Services (Provided by ERMHS-dedicated Team)

Push-in Support (AC/TP) ERMHS
Therapy
within
an IEP

Referrals to Outside Agencies

Therapeutic Groups



## Wellness Multi Tiers of Support System

|                                                                                        | • •                                                                                                                                                                                                                                                                              |                                                                                                                                                                                     |
|----------------------------------------------------------------------------------------|---------------------------------------------------------------------------------------------------------------------