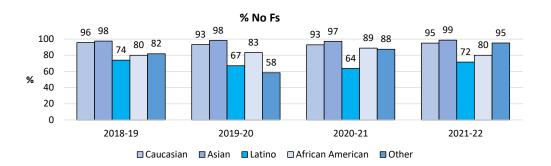

nrolled  | 24      | 25      | 19      | 26      |
| ЬО          | Resource | # No Fs     | 19      | 22      | 14      | 21      |
|             | 504      | # Enrolled  | -       | 46      | 48      | 50      |
| cis         | 304      | # No Fs     | -       | 44      | 39      | 44      |
| Special     | AVID     | # Enrolled  | 38      | 42      | 41      | 52      |
| By S        | AVID     | # No Fs     | 36      | 37      | 34      | 42      |
| Ω           | FRE      | # Enrolled  | 119     | 84      | 60      | 50      |
|             | TILL     | # No Fs     | 84      | 48      | 33      | 33      |

| 2025    |
|---------|
| 2020    |
| 2021-22 |
| 78      |
| 61      |
| 10      |
| 4       |
| 85      |
| 59      |
| 22      |
| 11      |
| 35      |
| 22      |
|         |







## 1+ AP Class

#### **All Grade Levels Indicator 9a**



## 1+ AP Class

# All Grade Levels Indicator 9a

| 1-22       |
|------------|
| <b>\</b> _ |
| 27         |
| 3          |
| 78         |
| )4         |
| 25         |
| 12         |
| 7          |
| 8          |
| 53         |
| 5          |
|            |

| S           |          | School Year   | 2018-19 | 2019-20 | 2020-21 | 2021-22 |
|-------------|----------|---------------|---------|---------|---------|---------|
| Populations | English  | # Enrolled    | 252     | 210     | 233     | 262     |
| at          | Learners | # 1+ AP Class | 32      | 19      | 30      | 25      |
| ng          | Resource | # Enrolled    | 231     | 216     | 201     | 149     |
| Po          | Resource | # 1+ AP Class | 35      | 36