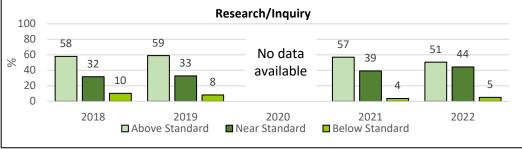

4 | No data<br>available | 62 | 65 |  |  |  |  |  |  |  |
| Below Standard         | 8         | 6  | available            | 4  | 4  |  |  |  |  |  |  |  |

|                         | Research/Inquiry |    |                      |    |    |  |  |  |  |  |  |  |
|-------------------------|------------------|----|----------------------|----|----|--|--|--|--|--|--|--|
| 2018 2019 2020 2021 202 |                  |    |                      |    |    |  |  |  |  |  |  |  |
| Above Standard          | 58               | 59 | No doto              | 57 | 51 |  |  |  |  |  |  |  |
| Near Standard           | 32               | 33 | No data<br>available | 39 | 44 |  |  |  |  |  |  |  |
| Below Standard          | 10               | 8  | available            | 4  | 5  |  |  |  |  |  |  |  |









# District SBAC - Math - Detailed Test Results 2018-2022

| Concepts & Procedures |                     |    |                      |    |    |  |  |  |  |  |
|-----------------------|---------------------|----|----------------------|----|----|--|--|--|--|--|
|                       | 2018 2019 2020 2021 |    |                      |    |    |  |  |  |  |  |
| Above Standard        | 60                  | 59 | No data              | 66 | 56 |  |  |  |  |  |
| Near Standard         | 18                  | 19 | No data<br>available | 23 | 27 |  |  |  |  |  |
| Below Standard        | 22                  | 21 | available            | 11 | 17 |  |  |  |  |  |

| 100 —                  |      | Con                      | cepts & Procedu      | res                  |                |
|--------