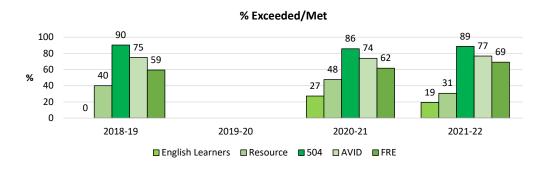

| -       | 59      | 125     |
| O.        | RegEd       | # Exceeded/Met | 61      | -       | 47      | 96      |
| 1gc       | Latino EL   | # Testers      | 21      | -       | 6       | 24      |
| Sul       |             | # Exceeded/Met | 1       | 1       | 1       | 4       |
|           | Latrino     | # Testers      | 127     | -       | 89      | 138     |
| Ęį        | RFEP        | # Exceeded/Met | 76      | -       | 56      | 92      |
| By Latino | Latino SPED | # Testers      | 43      | -       | 14      | 38      |
| By        | (R/S)       | # Exceeded/Met | 9       | -       | 2       | 6       |
|           | Latino FRE  | # Testers      | 126     | -       | 73      | 61      |
|           | Latino FKL  | # Exceeded/Met | 63      | -       | 40      | 38      |







# **SBAC - ELA**

## Exceeded/Met Indicator 1a



# **SBAC - ELA**

# Exceeded/Met Indicator 1a

|              |            | School Year    | 2018-19 | 2019-20 | 2020-21 | 2021-22 |
|--------------|------------|----------------|---------|---------|---------|---------|
|              | Caucasian  | # Testers      | 165     | -       | 111     | 137     |
| >            | Caucasiaii | # Exceeded/Met | 155     | 1       | 101     | 131     |
| By Ethnicity | Asian      | # Testers      | 131     | 1       | 95      | 123     |
| Ē            |            | # Exceeded/Met | 119     | 1       | 90      | 114     |
| 忘            | Latino     | # Testers      | 96      | 1       | 39      | 82      |
| <u>~</u>     |            | # Exceeded/Met | 55      | -       | 27      | 46      |
| •