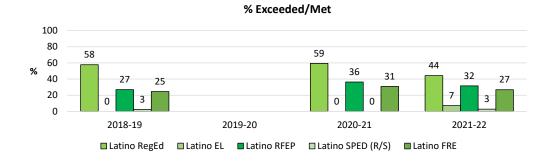

The trend lines are positive. We may see dips in a few areas, but we have indeed much to celebrate and to be proud of! As a district we are committed to Continuous Improvement which starts with assessing where we are and knowing where we want to be. Our efforts to improve results flow from knowing where our challenges lie. The sustained effort over time on part of everyone in the organization, coupled with a singularity and consistency of purpose and the support from our board and our superintendent, are just some of the reasons for the progress that we have achieved over time. It is true that "what is measured gets results". Alone, that is not enough, however. Equally important is the sustained, unwavering focus on what the organization deems to be essential: The depth and breadth of our curriculum; the commitment and dedication of our highly qualified and excellent teaching staff who effectively delivers this curriculum, the myriad of support services and intervention programs available to our students; caring counselors, visionary administrators and support staff, to mention just a few. The district has a long standing commitment to serving all students. By looking at our student outcomes through an equity lens, we recognize that some students need more support than others to achieve similar results. We are committed to giving each and every student what he/she needs to thrive at MVLA! Our goal is to help every student reach academic proficiency and to achieve academically at the highest level possible; to become informed contributors to the world in which we live, and to develop the qualities that are needed to make this world a better place.

We hope that you will find this data useful and as always, we would appreciate your feedback. We all know that what gets measured gets results. This binder serves as evidence that there is much truth in this statement. We have a lot to celebrate, but we can also glean valuable information to help us put the spotlight on areas where we know we can become stronger in, in the future. Educational Services will continue to respond to data requests from stakeholders so they have the resources they need to drive improvement in performance.