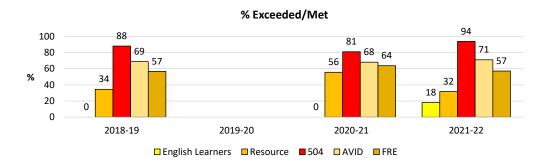

The trend lines are positive. We may see dips in a few areas, but we have indeed much to celebrate and to be proud of! As a district we are committed to Continuous Improvement which starts with assessing where we are and knowing where we want to be. Our efforts to improve results flow from knowing where our challenges lie. The sustained effort over time on part of everyone in the organization, coupled with a singularity and consistency of purpose and the support from our board and our superintendent, are just some of the reasons for the progress that we have achieved over time. It is true that "what is measured gets results". Alone, that is not enough, however. Equally important is the sustained, unwavering focus on what the organization deems to be essential: The depth and breadth of our curriculum; the commitment and dedication of our highly qualified and excellent teaching staff who effectively delivers this curriculum, the myriad of support services and intervention programs available to our students; caring counselors, visionary administrators and support staff, to mention just a few. The district has a long standing commitment to serving all students. By looking at our student outcomes through an equity lens, we recognize that some students need more support than others to achieve similar results. We are committed to giving each and every student what he/she needs to thrive at MVLA! Our goal is to help every student reach academic proficiency and to achieve academically at the highest level possible; to become informed contributors to the world in which we live, and to develop the qualities that are needed to make this world a better place.

We hope that you will find this data useful and as always, we would appreciate your feedback. We all know that what gets measured gets results. This binder serves as evidence that there is much truth in this statement. We have a lot to celebrate, but we can also glean valuable information to help us put the spotlight on areas where we know we can become stronger in, in the future. Educational Services will continue to respond to data requests from stakeholders so they have the resources they need to drive improvement in performance.