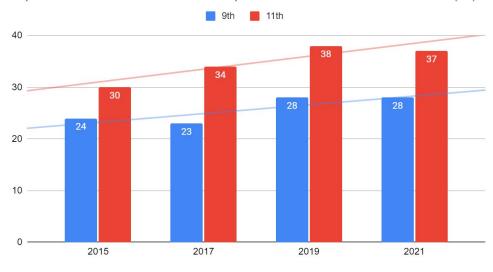

<br>85<br>10<br>60<br>~<br>~<br>~<br>56<br>74 | (%) (%)  85 -  10 -  60 -  ~ ~  ~ ~  ~ ~  56 -  74 - | (%) (%) (%)  85 - 81  10 - 10  60 - 60  ~ ~ ~ ~  ~ ~ ~ ~  ~ ~ ~ ~  56 - 54  74 - 67 | (%)     (%)     (%)       85     -     81     -       10     -     10     -       60     -     60     -       ~     ~     ~     ~       ~     ~     ~     ~       ~     ~     ~     ~       56     -     54     -       74     -     67     - | (%)     (%)     (%)     (%)       85     -     81     -     86       10     -     10     -     9       60     -     60     -     59       ~     ~     ~     ~     49       ~     ~     ~     ~     14       ~     ~     ~     26     -     20       56     -     54     -     51       74     -     67     -     61 |

#### **New Social and Emotional Health Metrics**













Considered suicide over the last 12 months (%)



School Connectedness (%)



Caring Adult Relationships (%)











# **MVLA Wellness**

# **Key Takeaways to consider:**

- Mental health data collection systems are still being refined including a new partnership with Behavioral Health Services for School Linked Services
- Overall student referrals have increased at LAHS and declined at MVHS this year.
- Substance Use rates appear to be improving over time.
- New Social and Emotional indicators suggest high levels of stress/dissatisfaction for more than ½ of our students
- In comparison to state averages for the Healthy Kids Survey both MVHS and LAHS are lowest in Academic Motivation and Meaningful Participation which invites more conversation.
- To humanize the data, note that 1 perc