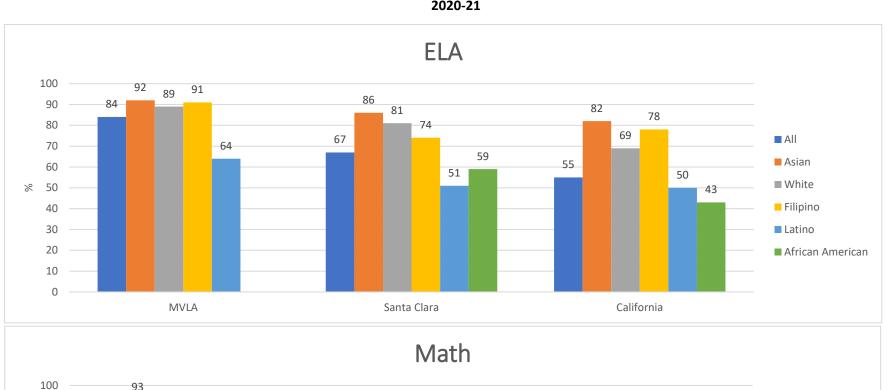

%  | 27% | 49%  | 22% | 45%  | 15% | 40%  | 19% | 50%  | -3%                 | 5%               |
| Special Ed (R & S)                | 40% | 68%  | 52% | 72%  | 37% | 69%  | 19% | 60%  | 38% | 67%  | 31% | 55%  | 31% | 62%  | -7%                 | -5%              |

Data Source: https://caaspp-elpac.ets.org/caaspp/

<sup>\*</sup>Data not available because 10 or fewer students were tested

# SBAC Comparison of Students Exceeding/Meeting Standards Disaggregated by Ethnicity and Compared to County State 2017-18



California

Santa Clara

MVLA

# SBAC Comparison of Students Exceeding/Meeting Standards Disaggregated by Ethnicity and Compared to County State 2018-19





# SBAC Comparison of Students Exceeding/Meeting Standards Disaggregated by Ethnicity and Compared to County State 2020-21





# SBAC Comparison of Students Exceeding/Meeting Standards Disaggregated by Ethnicity and Compared to County State 2021-22





# 6. AP

#### AP REPORT

#### 2022 Advanced Placement Results

**BACKGROUND INFORMATION:** The Advanced Placement program, sponsored by the College Board, comprises a total of 38 different examinations available to high school students taught in schools with strong college preparatory curricula. MVHS students tested in 29 different areas, and LAHS in 31. This includes 5 tests that students took without the benefit of enrollment in a comparable class at their high school. Scores of three, four and five on an exam typically qualify the student for college credit or accelerated placement upon entering college, however, this does vary from school to school. A score