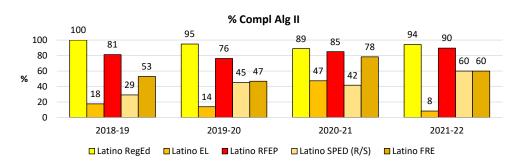

37      | 32      | 65      |
| gc        | Latino EL   | # Enrolled     | 34      | 36      | 19      | 36      |
| S         |             | # Compl Alg II | 6       | 5       | 9       | 3       |
| ó         | Latrino     | # Enrolled     | 48      | 42      | 40      | 58      |
| Latino    | RFEP        | # Compl Alg II | 39      | 32      | 34      | 52      |
| La        | Latino SPED | # Enrolled     | 24      | 31      | 12      | 15      |
| By        | (R/S)       | # Compl Alg II | 7       | 14      | 5       | 9       |
|           | Latino FRE  | # Enrolled     | 68      | 64      | 51      | 30      |
|           | Latino FRE  | # Compl Alg II | 36      | 30      | 40      | 18      |
|           |             |                |         |         |         |         |







# Algebra II/H Completion

with a C or Better Indicator 3



## Algebra II/H Completion

with a C or Better Indicator 3

|           |            | Class of       | 2019    | 2020    | 2021    | 2022    |
|-----------|------------|----------------|---------|---------|---------|---------|
|           |            | School Year    | 2018-19 | 2019-20 | 2020-21 | 2021-22 |
|           | Caucasian  | # Enrolled     | 219     | 189     | 219     | 211     |
| >         | Caucasiaii | # Compl Alg II | 206     | 182     | 213     | 200     |
| Ethnicity | Asian      | # Enrolled     | 145     | 173     | 173     | 175     |
| i         | Asian      | # Compl Alg II | 141     | 168     | 173     | 171     |
| 萧         | Latino     | # Enrolled     | 130     | 114     | 135     | 157     |
| By