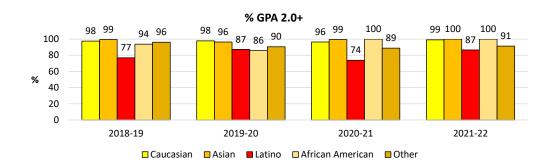

roups | Latino LL   | # GPA 2.0+              | 23   | 16              | 21              | 37              |
|           | Latrino     | # Enrolled              | 58   | 54              | 44              | 49              |
| By Latino | RFEP        | # GPA 2.0+              | 44   | 50              | 35              | 46              |
| Гa        | Latino SPED | # Enrolled              | 20   | 20              | 15              | 24              |
| By        | (R/S)       | # GPA 2.0+              | 13   | 17              | 9               | 21              |
|           | Latino FRE  | # Enrolled              | 75   | 53              | 25              | 32              |
|           | LatinoTike  | # GPA 2.0+              | 51   | 44              | 18              | 27              |







## Freshmen GPA 2.0+

**End of Year Total Unweighted GPA Indicator 7a** 



### Freshmen GPA 2.0+

# End of Year Total Unweighted GPA Indicator 7a

|              |            | Class of    | 2022    | 2023    | 2024    | 2025    |
|--------------|------------|-------------|---------|---------|---------|---------|
|              |            | School Year | 2018-19 | 2019-20 | 2020-21 | 2021-22 |
|              | Caucasian  | # Enrolled  | 213     | 190     | 185     | 203     |
| >            | Caucasiaii | # GPA 2.0+  | 211     | 185     | 173     | 200     |
| Ė.           | Asian      | # Enrolled  | 166     | 178     | 179     | 152     |
| ini          | Asian      | # GPA 2.0+  | 166     | 177     | 176     | 151     |
| By Ethnicity | Latino     | # Enrolled  | 157     | 167