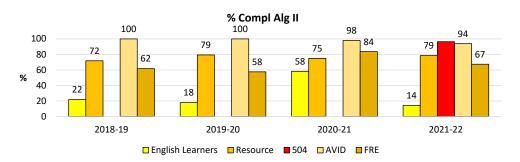

| 37      | 32      | 65      |
| gc        | Latino EL   | # Enrolled     | 34      | 36      | 19      | 36      |
| S         |             | # Compl Alg II | 6       | 5       | 9       | 3       |
| ó         | Latrino     | # Enrolled     | 48      | 42      | 40      | 58      |
| Latino    | RFEP        | # Compl Alg II | 39      | 32      | 34      | 52      |
| La        | Latino SPED | # Enrolled     | 24      | 31      | 12      | 15      |
| By        | (R/S)       | # Compl Alg II | 7       | 14      | 5       | 9       |
|           | Latino FRE  | # Enrolled     | 68      | 64      | 51      | 30      |
|           | Latino FRE  | # Compl Alg II | 36      | 30      | 40      | 18      |
|           |             |                |         |         |         |         |







# Algebra II/H Completion

with a C or Better Indicator 3



## Algebra II/H Completion

with a C or Better Indicator 3

|           |            | Class of       | 2019    | 2020    | 2021    | 2022    |
|-----------|------------|----------------|---------|---------|---------|---------|
|           |            | School Year    | 2018-19 | 2019-20 | 2020-21 | 2021-22 |
|           | Caucasian  | # Enrolled     | 219     | 189     | 219     | 211     |
| >         | Caucasiaii | # Compl Alg II | 206     | 182     | 213     | 200     |
| Ethnicity | Asian      | # Enrolled     | 145     | 173     | 173     | 175     |
| i         | Asian      | # Compl Alg II | 141     | 168     | 173     | 171     |
| 萧         | Latino     | # Enrolled     | 130     | 114     | 135     | 157     |
| B