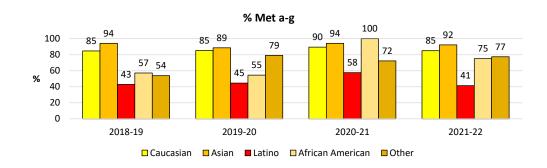

| # Enrolled  | 28      | 39      | 36      | 69      |
| ğ         | RegEd       | # Met a-g   | 18      | 33      | 28      | 44      |
| g         | Latino EL   | # Enrolled  | 23      | 16      | 19      | 36      |
| Sul       | Latino EL   | # Met a-g   | 1       | 1       | 1       | 1       |
|           | Latrino     | # Enrolled  | 48      | 42      | 40      | 58      |
| 럁         | RFEP        | # Met a-g   | 25      | 16      | 24      | 28      |
| By Latino | Latino SPED | # Enrolled  | 21      | 29      | 12      | 15      |
| By        | (R/S)       | # Met a-g   | -       | 3       | 2       | -       |
|           | Latino FRE  | # Enrolled  | 58      | 46      | 51      | 30      |
|           | Latino FRE  | # Met a-g   | 24      | 10      | 23      | 11      |







# a-g Completion

## **Indicator 2**



# a-g Completion

#### **Indicator 2**

|              |            | Class of    | 2019    | 2020    | 2021    | 2022    |
|--------------|------------|-------------|---------|---------|---------|---------|
|              |            | School Year | 2018-19 | 2019-20 | 2020-21 | 2021-22 |
|              | Caucasian  | # Enrolled  | 221     | 194     | 219     | 211     |
| >            | Caucasiaii | # Met a-g   | 177     | 163     | 197     | 175     |
| By Ethnicity | Asian      | # Enrolled  | 146     | 175     | 173     | 175     |
| Ē            | Asiaii     | # Met a-g   | 130     | 156     | 164     | 166     |
| 盘            | Latino     | # Enrolled  | 132     | 116     | 135     | 157     |
| ~            |            | # Met a-g