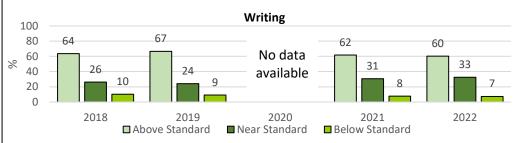

The trend lines are positive. We may see dips in a few areas, but we have indeed much to celebrate and to be proud of! As a district we are committed to Continuous Improvement which starts with assessing where we are and knowing where we want to be. Our efforts to improve results flow from knowing where our challenges lie. The sustained effort over time on part of everyone in the organization, coupled with a singularity and consistency of purpose and the support from our board and our superintendent, are just some of the reasons for the progress that we have achieved over time. It is true that "what is measured gets results". Alone, that is not enough, however. Equally important is the sustained, unwavering focus on what the organization deems to be essential: The depth and breadth of our curriculum; the commitment and dedication of our highly qualified and excellent teaching staff who effectively delivers this curriculum, the myriad of support services and intervention programs available to our students; caring counselors, visionary administrators and support staff, to mention just a few. The district has a long standing commitment to serving all students. By looking at our student outcomes through an equity lens, we recognize that some students need more support than others to achieve similar results. We are committed to giving each and every student what he/she needs to thrive at MVLA! Our goal is to help every student reach academic proficiency and to achieve academically at the highest level possible; to become informed contributors to the world in which we live, and to develop the qualities that are needed to make this world a better place.

We hope that you will find this data useful and as always, we would appreciate your feedback. We all know that what gets measured gets results. This binder serves as evidence that there is much truth in this statement. We have a lot to celebrate, but we can also glean valuable information to help us put the spotlight on areas where we know we can become stronger in, in the future. Educational Services will continue to respond to data requests from stakeholders so they have the resources they need to drive improvement in performance.