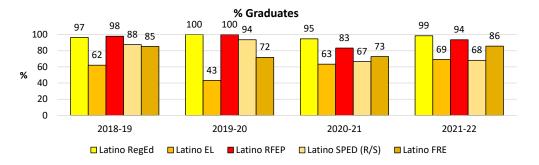

|
| 0.        | RegEd       | # Graduates  | 28      | 39      | 36      | 69      |
| 18c       | Latino EL   | # Class Size | 37      | 37      | 30      | 52      |
| χ         |             | # Graduates  | 23      | 16      | 19      | 36      |
|           | Latrino     | # Class Size | 49      | 42      | 48      | 62      |
| Ęį        | RFEP        | # Graduates  | 48      | 42      | 40      | 58      |
| By Latino | Latino SPED | # Class Size | 24      | 31      | 18      | 22      |
| By        | (R/S)       | # Graduates  | 21      | 29      | 12      | 15      |
|           | Latino FRE  | # Class Size | 68      | 64      | 70      | 35      |
|           | Latino FRE  | # Graduates  | 58      | 46      | 51      | 30      |

Data Source: Indicators (Aeries Query)







### **Los Altos High School**

## **Graduation Rate**

**Indicator 10** 



### **Los Altos High School**

### **Graduation Rate**

### **Indicator 10**

|           |            | Class of     | 2019    | 2020    | 2021    | 2022    |
|-----------|------------|--------------|---------|---------|---------|---------|
|           |            | School Year  | 2018-19 | 2019-20 | 2020-21 | 2021-22 |
|           | Caucasian  | # Class Size | 224     | 195     | 222     | 211     |
| >         | Caucasiaii | # Graduates  | 221     | 194     | 219     | 211     |
| Ethnicity | Asian      | # Class Size | 146     | 178     | 176     | 175     |
| ī.        |            | # Graduates  | 146     | 175     | 173     | 175     |
| 盘         | Latino     | # Class Size | 137     | 121     | 144