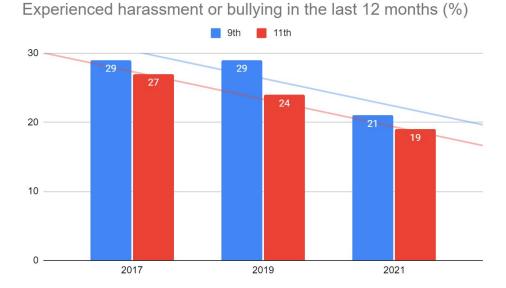

The trend lines are positive. We may see dips in a few areas, but we have indeed much to celebrate and to be proud of! As a district we are committed to Continuous Improvement which starts with assessing where we are and knowing where we want to be. Our efforts to improve results flow from knowing where our challenges lie. The sustained effort over time on part of everyone in the organization, coupled with a singularity and consistency of purpose and the support from our board and our superintendent, are just some of the reasons for the progress that we have achieved over time. It is true that "what is measured gets results". Alone, that is not enough, however. Equally important is the sustained, unwavering focus on what the organization deems to be essential: The depth and breadth of our curriculum; the commitment and dedication of our highly qualified and excellent teaching staff who effectively delivers this curriculum, the myriad of support services and intervention programs available to our students; caring counselors, visionary administrators and support staff, to mention just a few. The district has a long standing commitment to serving all students. By looking at our student outcomes through an equity lens, we recognize that some students need more support than others to achieve similar results. We are committed to giving each and every student what he/she needs to thrive at MVLA! Our goal is to help every student reach academic proficiency and to achieve academically at the highest level possible; to become informed contributors to the world in which we live, and to develop the qualities that are needed to make this world a better place.