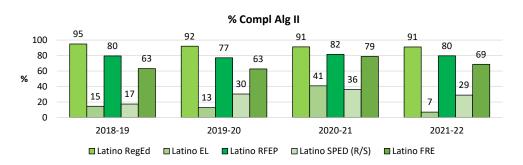

| 39      | 22      | 43      |
| Ĕ                   |             | # Compl Alg II | 7       | 5       | 9       | 3       |
| 0                   | Latrino     | # Enrolled     | 142     | 127     | 136     | 172     |
| tin                 | RFEP        | # Compl Alg II | 113     | 98      | 111     | 137     |
| By latino Subgroups | Latino SPED | # Enrolled     | 46      | 46      | 36      | 38      |
| B                   | (R/S)       | # Compl Alg II | 8       | 14      | 13      | 11      |
|                     | Latina EDE  | # Enrolled     | 160     | 134     | 132     | 80      |
|                     | Latino FRE  | # Compl Alg II | 101     | 84      | 104     | 55      |
|                     |             |                |         |         |         |         |







# Algebra II/H Completion

with a C or Better Indicator 3



# Algebra II/H Completion

# with a C or Better Indicator 3

|              |           | Class of       | 2019    | 2020    | 2021    | 2022    |
|--------------|-----------|----------------|---------|---------|---------|---------|
|              |           | School Year    | 2018-19 | 2019-20 | 2020-21 | 2021-22 |
|              | Caucasian | # Enrolled     | 208     | 188     | 210     | 240     |
| >            | Caucasian | # Compl Alg II | 191     | 179     | 205     | 227     |
| By Ethnicity | Asian     | # Enrolled     | 124     | 145     | 138     | 155     |
| in           |           | # Compl Alg II | 119     | 138     | 137     | 154     |
| 盘            | Latino    | # Enrolled     | 109     | 123     | 92