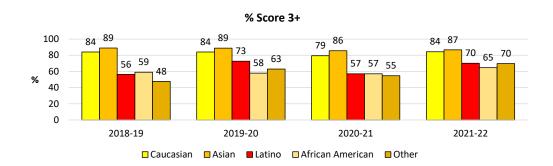

#### ADVANCED PLACEMENT All AP students are strongly encouraged to take AP exams.

|                          | 2020 | 2021 | 2022 |
|--------------------------|------|------|------|
| No. of Graduates         | 463  | 463  | 570  |
| No. of Test Takers       | 928  | 934  | 993  |
| No. of Exams Taken       | 2001 | 2024 | 2145 |
| No. of Qualifying Scores | 1687 | 1601 | 1797 |