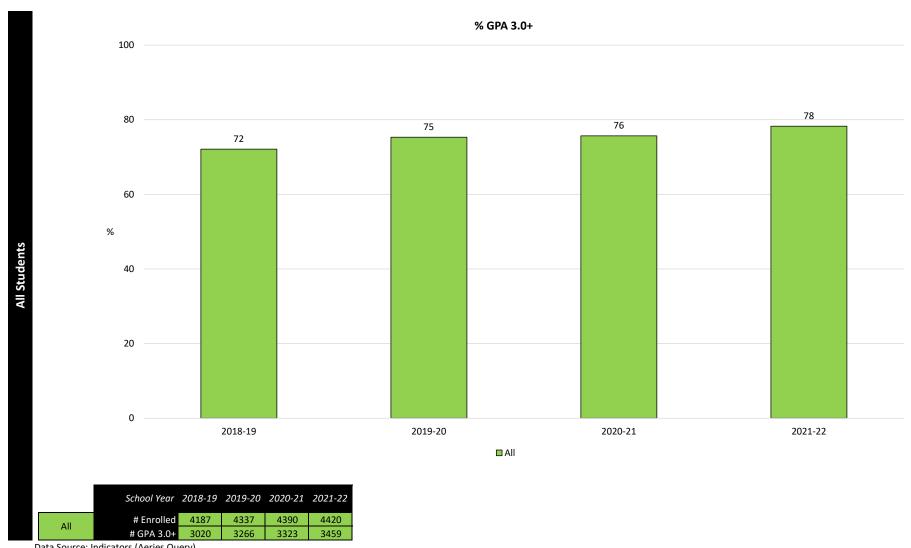

The trend lines are positive. We may see dips in a few areas, but we have indeed much to celebrate and to be proud of! As a district we are committed to Continuous Improvement which starts with assessing where we are and knowing where we want to be. Our efforts to improve results flow from knowing where our challenges lie. The sustained effort over time on part of everyone in the organization, coupled with a singularity and consistency of purpose and the support from our board and our superintendent, are just some of the reasons for the progress that we have achieved over time. It is true that "what is measured gets results". Alone, that is not enough, however. Equally important is the sustained, unwavering focus on what the organization deems to be essential: The depth and breadth of our curriculum; the commitment and dedication of our highly qualified and excellent teaching staff who effectively delivers this curriculum, the myriad of support services and intervention programs available to our students; caring counselors, visionary administrators and support staff, to mention just a few. The district has a long standing commitment to serving all students. By looking at our student outcomes through an equity lens, we recognize that some students need more support than others to achieve similar results. We are committed to giving each and every student what he/she needs to thrive at MVLA! Our goal is to help every student reach academic proficiency and to achieve academically at the highest level possible; to become informed contributors to the world in which we live, and to develop the qualities that are needed to make this world a better place.

We hope that you will find this data useful and as always, we would appreciate your feedback. We all know that what gets measured gets results. This binder serves as evidence that there is much truth in this statement. We have a lot to celebrate, but we can also glean valuable information to help us put the spotlight on areas where we know we can become stronger in, in the future. Educational Services will continue to respond to data requests from stakeholders so they have the resources they need to drive improvement in performance.