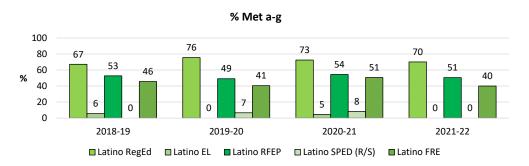

| # Enrolled  | 64      | 78      | 80      | 157     |
| ğ         | RegEd       | # Met a-g   | 43      | 59      | 58      | 110     |
| Вc        | Latino EL   | # Enrolled  | 35      | 19      | 22      | 43      |
| Σ         |             | # Met a-g   | 2       | -       | 1       | -       |
|           | Latrino     | # Enrolled  | 144     | 128     | 136     | 172     |
| By Latino | RFEP        | # Met a-g   | 76      | 63      | 74      | 87      |
| La        | Latino SPED | # Enrolled  | 42      | 45      | 36      | 38      |
| ₽         | (R/S)       | # Met a-g   | -       | 3       | 3       | -       |
|           | Latino FRE  | # Enrolled  | 149     | 116     | 132     | 80      |
|           |             | # Met a-g   | 68      | 47      | 67      | 32      |







# a-g Completion

**Indicator 2** 



# a-g Completion

#### **Indicator 2**

|              |            | Class of    | 2019    | 2020    | 2021    | 2022    |
|--------------|------------|-------------|---------|---------|---------|---------|
|              |            | School Year | 2018-19 | 2019-20 | 2020-21 | 2021-22 |
|              | Caucasian  | # Enrolled  | 203     | 184     | 210     | 240     |
| >            | Caucasiaii | # Met a-g   | 172     | 157     | 188     | 204     |
| By Ethnicity | Asian      | # Enrolled  | 121     | 141     | 138     | 155     |
| Ē            |            | # Met a-g   | 114     | 125     | 130     | 143     |
| 盡            | Latino     | # Enrolled  | 98      | 103     | 92      | 133     |
| >            |            | # Met a-g   | 42