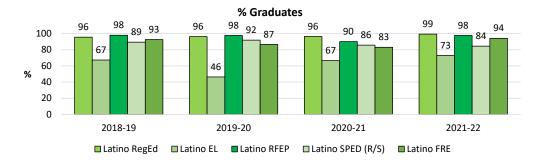

7     |
| Subgroups | Latino EL   | # Class Size | 52      | 41      | 33      | 59      |
| χ         | Latino EL   | # Graduates  | 35      | 19      | 22      | 43      |
|           | Latrino     | # Class Size | 147     | 131     | 151     | 176     |
| ţi        | RFEP        | # Graduates  | 144     | 128     | 136     | 172     |
| By Latino | Latino SPED | # Class Size | 47      | 49      | 42      | 45      |
| By        | (R/S)       | # Graduates  | 42      | 45      | 36      | 38      |
|           | Latino FRE  | # Class Size | 161     | 134     | 159     | 85      |
|           | Latino FRE  | # Graduates  | 149     | 116     | 132     | 80      |
|           |             |              |         |         |         |         |

Data Source: Indicators (Aeries Query)







### **Mountain View High School**

## **Graduation Rate**

**Indicator 10** 



### **Mountain View High School**

### **Graduation Rate**

### **Indicator 10**

|           |            | Class of     | 2019    | 2020    | 2021    | 2022    |
|-----------|------------|--------------|---------|---------|---------|---------|
|           | _          | School Year  | 2018-19 | 2019-20 | 2020-21 | 2021-22 |
|           | Caucasian  | # Class Size | 214     | 189     | 220     | 243     |
| >         | Caucasiaii | # Graduates  | 203     | 184     | 210     | 240     |
| Ethnicity | Asian      | # Class Size | 125     | 145     | 143     | 156     |
| Ξ         | Asiaii     | # Graduates  | 121     | 141     | 138     | 155     |
| 誎         | Latino     | # Class Size | 114     | 124     |