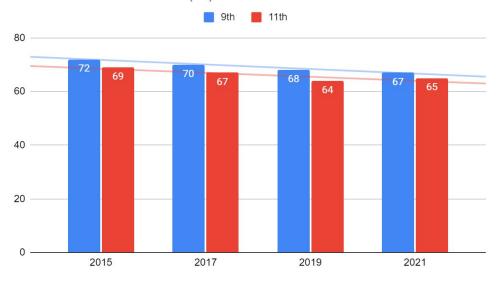

~ ~  ~ ~  56 -  74 - | (%) (%) (%)  85 - 81  10 - 10  60 - 60  ~ ~ ~ ~  ~ ~ ~ ~  ~ ~ ~ ~  56 - 54  74 - 67 | (%)     (%)     (%)       85     -     81     -       10     -     10     -       60     -     60     -       ~     ~     ~     ~       ~     ~     ~     ~       ~     ~     ~     ~       56     -     54     -       74     -     67     - | (%)     (%)     (%)     (%)       85     -     81     -     86       10     -     10     -     9       60     -     60     -     59       ~     ~     ~     ~     49       ~     ~     ~     ~     14       ~     ~     ~     26     -     20       56     -     54     -     51       74     -     67     -     61 |

#### **New Social and Emotional Health Metrics**













Considered suicide over the last 12 months (%)



School Connectedness (%)



Caring Adult Relationships (%)











# **MVLA Wellness**

# **Key Takeaways to consider:**

- Mental health data collection systems are still being refined including a new partnership with Behavioral Health Services for School Linked Services
- Overall student referrals have increased at LAHS and declined at MVHS this year.
- Substance Use rates appear to be improving over time.
- New Social and Emotional indicators suggest high levels of stress/dissatisfaction for more than ½ of our students
- In comparison to state averages for the Healthy Kids Survey both MVHS and LAHS are lowest in Academic Motivation and Meaningful Participation which invites more conversation.
- To humanize the data, note that 1 percentage point in the Healthy Kids Survey equals approximately 38 students

# 8.