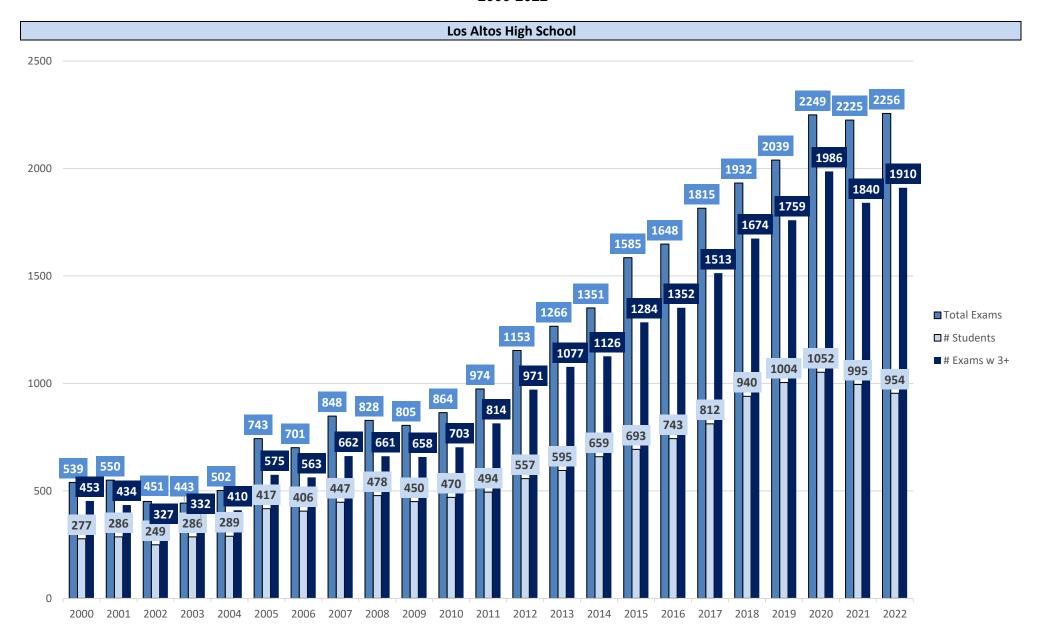

1187  | 1266  | 1250  | 1248  | 1231    | 1231    | 1213  | 1230  | 1230  | 1314  | 1350  | 1500  | 1535  | 1629  | 1654  | 1668  | 1661  | 1569  |
| (from CBEDS)            |       |       |       |       |       |       |       |       |       |         |         |       |       |       |       |       |       |       |       |       |       |       |       |
| # of AP Seats           | 612   | 572   | 519   | 585   | 702   | 851   | 860   | 927   | 930   | 892     | 942     | 979   | 1169  | 1332  | 1629  | 1743  | 1833  | 2108  | 2310  | 2419  | 2761  | 2779  | 2744  |

Data Source: Reflects snapshot of data in College Board for current year; \* CBEDS Enrollment does not include Moffett/Middle College students

TABLE 2a AP Test Results 2000-2022



TABLE 2b AP Test Results 2000-2022



Table 3
5 Year Change in Enrollment vs AP Participation 2017/18 to 2021/22

|                                      | Mountain Vie | ew High School | Los Altos H | ligh School |
|--------------------------------------|--------------|----------------|-------------|-------------|
|                                      | #            | %              | #           | %           |
| Increase in Total School Enrollment* | +426         | 22%            | +113        | 5%          |
| AP Students                          | +186         | 23%            | +14         | 2%          |
| AP Exams                             | +490         | 30%            | +324        | 17%         |
| AP Exams 3 or Better                 | +385         | 27%            | +236        | 14%         |

Data Source: L