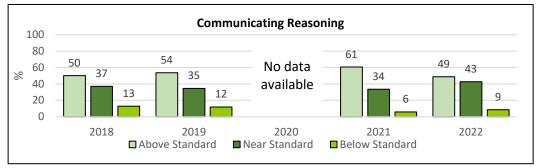

vailable    | 34                       | 39   |
|                                     | 2018<br>□ A | 2019<br>bove Standard | 2020<br>■ Near Standard | 2021<br>■ Below Standard | 2022 |

|                | Communi                 | cating Re | easoning             |    |    |  |  |  |  |
|----------------|-------------------------|-----------|----------------------|----|----|--|--|--|--|
|                | 2018 2019 2020 2021 202 |           |                      |    |    |  |  |  |  |
| Above Standard | 50                      | 54        | No doto              | 61 | 49 |  |  |  |  |
| Near Standard  | 37                      | 35        | No data<br>available | 34 | 43 |  |  |  |  |
| Below Standard | 13                      | 12        | available            | 6  | 9  |  |  |  |  |



# District SBAC Gain/Loss Report 2015-2022

### Standard Exceeded/Met

|                                   | 20  | )15  | 20  | 16   | 20  | 17   | 20  | 18   | 20  | 19   | 20  | 21   | 20  | 22   |     | e between<br>-2022 |
|-----------------------------------|-----|------|-----|------|-----|------|-----|------|-----|------|-----|------|-----|------|-----|--------------------|
|                                   | ELA | Math               |
| All                               | 76% | 66%  | 69% | 64%  | 82% | 67%  | 80% | 69%  | 83% | 69%  | 86% | 77%  | 84% | 70%  | 1%  | 1%                 |
| Caucasian                         | 87% | 79%  | 83% | 76%  | 92% | 78%  | 89% | 80%  | 94% | 81%  | 89% | 85%  | 94% | 83%  | 0%  | 2%                 |
| Latino                            |