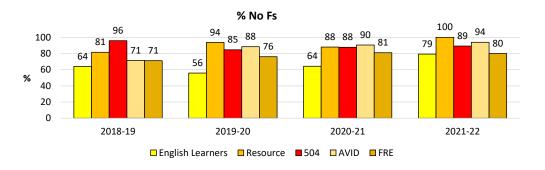

| # Enrolled  | 47      | 54      | 50      | 57      |
| ĵ         | RegEd       | # No Fs     | 42      | 44      | 41      | 48      |
| Subgroups | Latino EL   | # Enrolled  | 32      | 24      | 34      | 47      |
| Sul       | Latino EL   | # No Fs     | 19      | 14      | 19      | 36      |
|           | Latrino     | # Enrolled  | 58      | 54      | 44      | 49      |
| ţi        | RFEP        | # No Fs     | 42      | 41      | 33      | 43      |
| By Latino | Latino SPED | # Enrolled  | 20      | 20      | 15      | 24      |
| By        | (R/S)       | # No Fs     | 12      | 16      | 11      | 22      |
|           | Latino FRE  | # Enrolled  | 75      | 53      | 25      | 32      |
|           | Latino FRE  | # No Fs     | 50      | 39      | 19      | 24      |







## **Freshmen No Fs**

No End of Year Fs **Indicator 8** 



## Freshmen No Fs

#### No End of Year Fs Indicator 8

|           |            | Class of    | 2022    | 2023    | 2024    | 2025    |
|-----------|------------|-------------|---------|---------|---------|---------|
|           | _          | School Year | 2018-19 | 2019-20 | 2020-21 | 2021-22 |
|           | Caucasian  | # Enrolled  | 213     | 190     | 185     | 203     |
| >         | Caucasiaii | # No Fs     | 204     | 177     | 172     | 193     |
| Ė         | Asian      | # Enrolled  | 166     | 178     | 179     | 152     |
| ig        | ASIdfi     | # No Fs     | 162     | 175     | 174     | 150     |
| Ethnicity | Lastina.   | # Enrolled  | 157     | 167     | 143     | 130     |
| By        | Latino     | # No