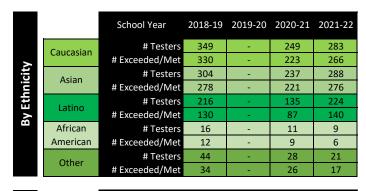

dance and academic challenges amongst other concerns. Our 21-22 data shows that our Frosh 2.0+ data have seen increases in almost all demographics. This is great news for our students!

## **Enrollment in AP/Honors Courses:**

The number of students enrolled in our honors and AP course have remained fairly consistent from the 20-21 school year, with some minor variations between the demographics.

## **Graduation Rate:**

LAHS had nearly a 100% graduation rate and MVHS had 96% graduation rate. This is excellent! For most of the non-grads at MVHS, they are EL Newcomers given a 5th year or Special Education students transitioning to the Adult Transition Program (ATP) for ongoing MVLA education.

# **SBAC - ELA**

## Exceeded/Met Indicator 1a



# **SBAC - ELA**

# Exceeded/Met Indicator 1a



| S           |          | School Year    | 2018-19 | 2019-20 | 2020-21 | 2021-22 |
|-------------|----------|----------------|---------|---------|---------|---------|
| Populations | English  | # Testers      | 26      | -       | 11      | 31      |
| at          | Learners | # Exceeded/Met | -       | -       | 3       | 6       |
| nd          | Resource | # Testers      | 50      | 1       | 21      | 49      |
| Po          | Resource | # Exceeded/Met | 20      | -       | 10      | 15      |
|             | 504      | # Testers      | 103     | -       | 56      | 105     |
| Ċį          |          | # Exceeded/Met | 93      | -       | 48      | 93      |
| By Special  | AVID     | # Testers      | 88      | -       | 69      | 90      |
| <b>S</b>    | AVID     | # Exceeded/Met