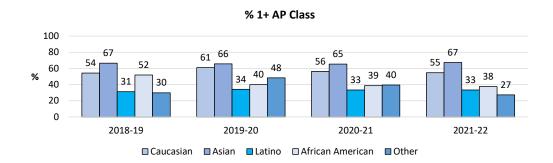

| 227     | 223     | 265     | 353     |
| <u>10</u> | RegEd       | # 1+ AP Class | 84      | 95      | 98      | 152     |
| gc        | Latino EL   | # Enrolled    | 54      | 36      | 52      | 64      |
| Sul       | Latino LL   | # 1+ AP Class | 3       | 1       | 3       | 2       |
|           | Latrino     | # Enrolled    | 412     | 431     | 413     | 386     |
| tir       | RFEP        | # 1+ AP Class | 129     | 146     | 138     | 131     |
| La        | Latino SPED | # Enrolled    | 93      | 94      | 94      | 72      |
| By Latino | (R/S)       | # 1+ AP Class | 3       | 2       | 1       | 1       |
|           | Latino FRE  | # Enrolled    | 313     | 337     | 288     | 152     |
|           | LatinoTKL   | # 1+ AP Class | 98      | 110     | 103     | 42      |







## **1+ Honors Class**

**All Grade Levels Indicator 9b** 



### 1+ Honors Class

# All Grade Levels Indicator 9b

|              |            | School Year | 2018-19 | 2019-20 | 2020-21 | 2021-22 |
|--------------|------------|-------------|---------|---------|---------|---------|
|              | Caucasian  | # Enrolled  | 1778    | 1741    | 1774    | 1727    |
| >            | Caucasiaii | # Met a-g   | 834     | 837     | 775     | 748     |
| By Ethnicity | Asian      | # Enrolled  | 1234    | 1349    | 1377    | 1378    |
| ini          | Asiaii     | # Met a-g   | 680     | 800     | 828     | 815     |
| 盘            | Latino     | # Enrolled  | 1071    | 1098    | 1099    | 1125    |
| <u>~</u>     | Latino     | # Met a-g   | 270     | 298     | 253     | 215     |
|