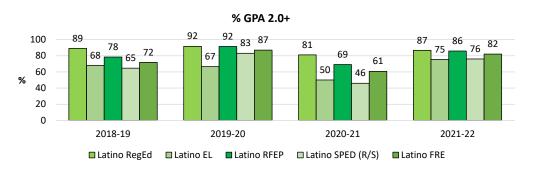

| # GPA 2.0+  | 90      | 121     | 94      | 117     |
| Subgroups | Latino EL   | # Enrolled  | 47      | 42      | 56      | 57      |
| Sci       | Latino EL   | # GPA 2.0+  | 32      | 28      | 28      | 43      |
|           | Latrino     | # Enrolled  | 167     | 165     | 136     | 134     |
| ţį        | RFEP        | # GPA 2.0+  | 131     | 151     | 94      | 115     |
| By Latino | Latino SPED | # Enrolled  | 48      | 47      | 37      | 46      |
| B         | (R/S)       | # GPA 2.0+  | 31      | 39      | 17      | 35      |
|           | Latina EDE  | # Enrolled  | 170     | 123     | 79      | 67      |
|           | Latino FRE  | # GPA 2.0+  | 122     | 107     | 48      | 55      |
|           |             |             |         |         |         |         |







## Freshmen GPA 2.0+

End of Year Total Unweighted GPA Indicator 7a



## Freshmen GPA 2.0+

# End of Year Total Unweighted GPA Indicator 7a

|              |           | Class of    | 2022    | 2023    | 2024    | 2025    |
|--------------|-----------|-------------|---------|---------|---------|---------|
|              | _         | School Year | 2018-19 | 2019-20 | 2020-21 | 2021-22 |
|              | Caucasian | # Enrolled  | 244     | 232     | 248     | 229     |
| >            | Caucasian | # GPA 2.0+  | 238     | 227     | 239     | 227     |
| Ė.           | Asian     | # Enrolled  | 151     | 194     | 161     | 161     |
| ini          | Asiaii    | # GPA 2.0+  | 150     | 187     | 160     | 161     |
| By Ethnicity | Latino    | # Enrolled  | 134     | 118     | 107     | 13