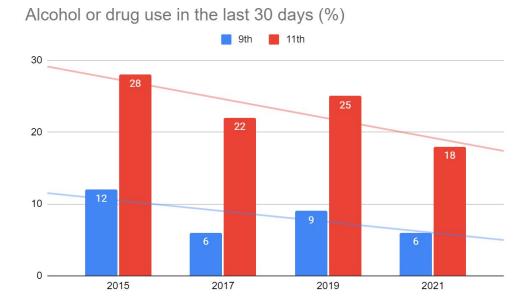

85 - 81  10 - 10  60 - 60  ~ ~ ~ ~  ~ ~ ~ ~  ~ ~ ~ ~  56 - 54  74 - 67 | (%)     (%)     (%)       85     -     81     -       10     -     10     -       60     -     60     -       ~     ~     ~     ~       ~     ~     ~     ~       ~     ~     ~     ~       56     -     54     -       74     -     67     - | (%)     (%)     (%)     (%)       85     -     81     -     86       10     -     10     -     9       60     -     60     -     59       ~     ~     ~     ~     49       ~     ~     ~     ~     14       ~     ~     ~     26     -     20       56     -     54     -     51       74     -     67     -     61 |

#### **New Social and Emotional Health Metrics**













Considered suicide over the last 12 months (%)



School Connectedness (%)



Caring Adult Relationships (%)











# **MVLA Wellness**

# **Key Takeaways to consider:**

- Mental health data collection systems are still being refined including a new partnership with Behavioral Health Services for School Linked Services
- Overall student referrals have increased at LAHS and declined at MVHS this year.
- Substance Use rates appear to be improving over time.
- New Social and Emotional indicators suggest high levels of stress/dissatisfaction for more than ½ of our students
- In comparison to state averages for the Healthy Kids Survey both MVHS and LAHS are lowest in Academic Motivation and Meaningful Participation which invites more conversation.
- To humanize the data, note that 1 percentage point in the Healthy Kids Survey equals approximately 38 students

# 8. Committees

#### **MVLA Committees*