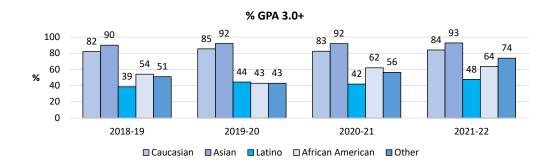

| # Enrolled  | 174     | 217     | 288     | 318     |
| o.        | RegEd       | # GPA 3.0+  | 96      | 130     | 136     | 191     |
| gc        | Latino EL   | # Enrolled  | 42      | 33      | 50      | 44      |
| Sul       | Latino LL   | # GPA 3.0+  | 3       | 3       | 8       | 9       |
|           | Latrino     | # Enrolled  | 404     | 408     | 409     | 386     |
| tin       | RFEP        | # GPA 3.0+  | 145     | 168     | 154     | 173     |
| By Latino | Latino SPED | # Enrolled  | 91      | 89      | 100     | 93      |
| By        | (R/S)       | # GPA 3.0+  | 8       | 14      | 19      | 21      |
|           | Latino FRE  | # Enrolled  | 364     | 321     | 314     | 167     |
|           | Latino FKL  | # GPA 3.0+  | 120     | 121     | 105     | 61      |







## **Freshmen No Fs**

No End of Year Fs **Indicator 8** 



## Freshmen No Fs

#### No End of Year Fs Indicator 8

|           |           | Class of    | 2022    | 2023    | 2024    | 2025    |
|-----------|-----------|-------------|---------|---------|---------|---------|
|           |           | School Year | 2018-19 | 2019-20 | 2020-21 | 2021-22 |
|           | Caucasian | # Enrolled  | 457     | 422     | 433     | 432     |
| >         | Caucasian | # No Fs     | 440     | 402     | 411     | 417     |
| Ethnicity | Asian     | # Enrolled  | 317     | 372     | 340     | 313     |
| ī.        | Asiaii    | # No Fs     | 312     | 364     | 334     | 311     |
|           | Latino    | # Enrolled  | 291     | 285     | 250     | 264     |
| By        |           | # No Fs