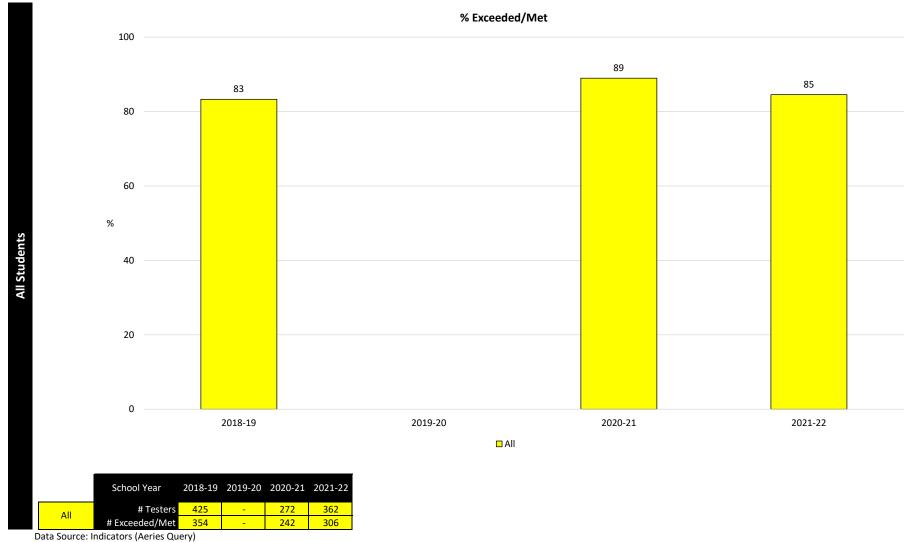

The trend lines are positive. We may see dips in a few areas, but we have indeed much to celebrate and to be proud of! As a district we are committed to Continuous Improvement which starts with assessing where we are and knowing where we want to be. Our efforts to improve results flow from knowing where our challenges lie. The sustained effort over time on part of everyone in the organization, coupled with a singularity and consistency of purpose and the support from our board and our superintendent, are just some of the reasons for the progress that we have achieved over time. It is true that "what is measured gets results". Alone, that is not enough, however. Equally important is the sustained, unwavering focus on what the organization deems to be essential: The depth and breadth of our curriculum; the commitment and dedication of our highly qualified and excellent teaching staff who effectively delivers this curriculum, the myriad of support services and intervention programs available to our students; caring counselors, visionary administrators and support staff, to mention just a few. The district has a long standing commitment to serving all students. By looking at our student outcomes through an equity lens, we recognize that some students need more support than others to achieve similar results. We are committed to giving each and every student what he/she needs to thrive at MVLA! Our goal is to help every student reach academic proficiency and to achieve academically at the highest level possible; to become informed contributors to the world in which we live, and to develop the qualities that are needed to make this world a better place.

We hope that you will find this data useful and as always, we would appreciate your feedback. We all know that what gets measured gets results. This binder serves as evidence that there is much truth in this statement. We have a lot to celebrate, but we can also glean valuable information to help us put the spotlight on areas where we know we can become stronger in, in the future. Educational Services will continue to respond to data requests from stakeholders so they have the resources they need to drive improvement in performance.