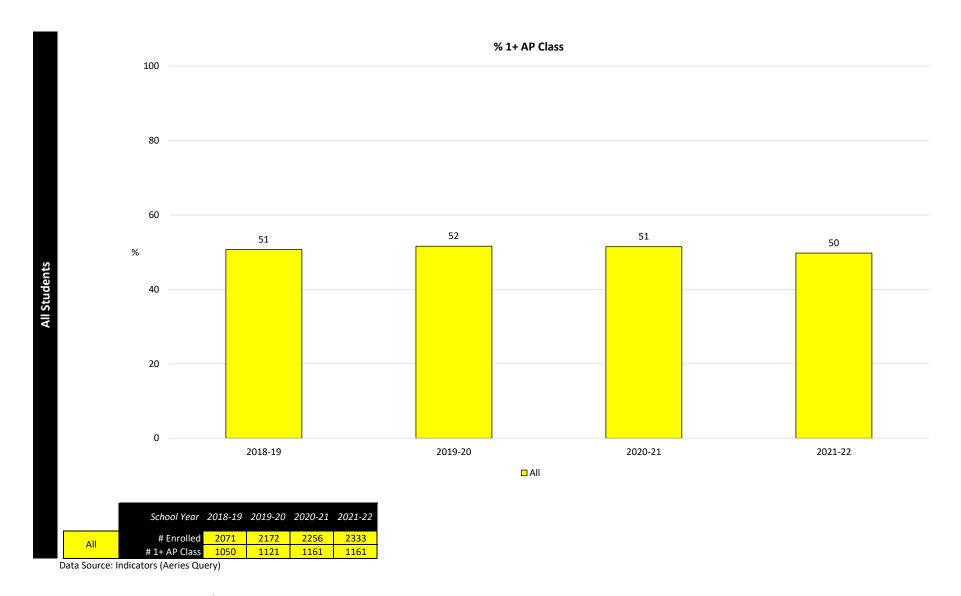

| RegEd       | # 1+ AP Class | 171     | 179     | 192     | 273     |
| gc        | Latino EL   | # Enrolled    | 188     | 168     | 183     | 206     |
| Sci       | Latino EL   | # 1+ AP Class | 16      | 8       | 19      | 9       |
|           | Latrino     | # Enrolled    | 595     | 621     | 610     | 588     |
| By Latino | RFEP        | # 1+ AP Class | 197     | 220     | 219     | 203     |
| Гa        | Latino SPED | # Enrolled    | 191     | 189     | 171     | 136     |
| By        | (R/S)       | # 1+ AP Class | 5       | 8       | 6       | 5       |
|           | Latino FRE  | # Enrolled    | 551     | 541     | 507     | 255     |
|           | Latino FKL  | # 1+ AP Class | 161     | 181     | 181     | 58      |







## 1+ AP Class

All Grade Levels Indicator 9a



### 1+ AP Class

## All Grade Levels Indicator 9a



| S           |          | School Year   | 2018-19 | 2019-20 | 2020-21 | 2021-22 |
|-------------|----------|---------------|---------|---------|---------|---------|
| Populations | English  | # Enrolled    | 172     | 161     | 168     | 174     |
| at          | Learners | # 1+ AP Class | 22      | 16      | 24      | 15      |
| В           | Resource | # Enrolled    | 116     | 123     | 110     | 84      |
| Po          | Resource | # 1+ AP Class | 20      | 20      | 17      | 32      |
|             | 504      | # Enrolled    | 171     | 85      | 202     | 164     |
| Ċ.          | 304      | # 1+ AP Class | 90      | 58      | 94      | 100     |
| By Special  | AVID     | # Enrolled    | 150     | 176     | 128     | 132