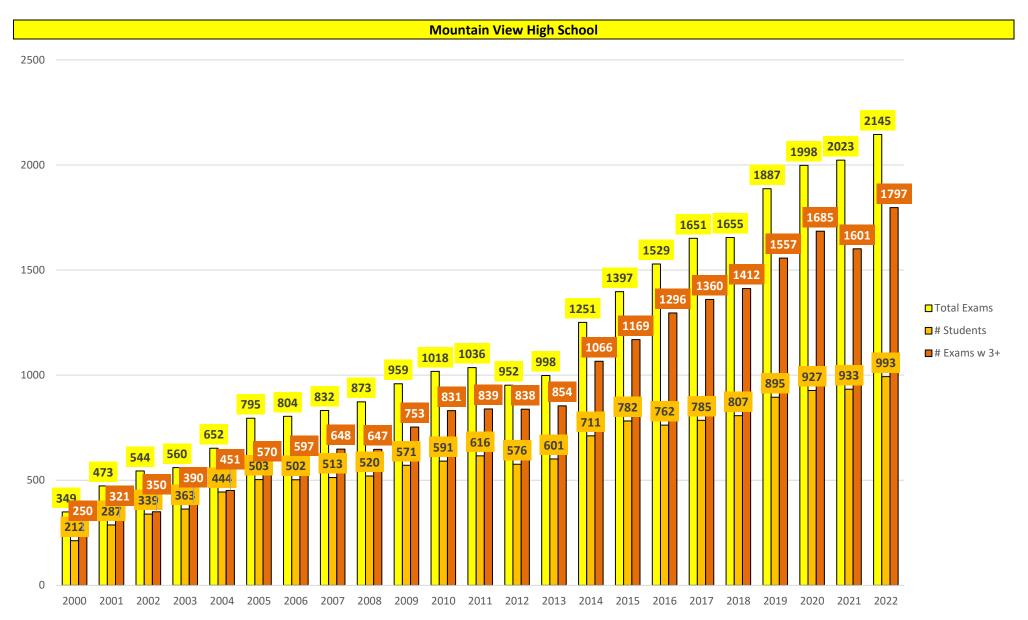

#### ADVANCED PLACEMENT All AP students are strongly encouraged to take AP exams.

|                          | 2020 | 2021 | 2022 |
|--------------------------|------|------|------|
| No. of Graduates         | 463  | 463  | 570  |
| No. of Test Takers       | 928  | 934  | 993  |
| No. of Exams Taken       | 2001 | 2024 | 2145 |
| No. of Qualifying Scores | 1687 | 1601 | 1797 |