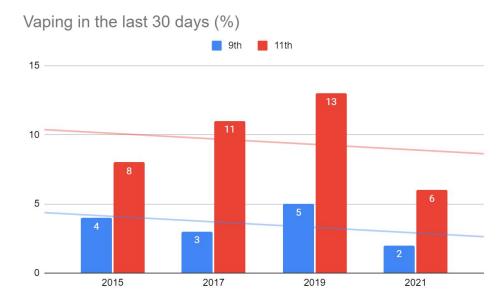

The trend lines are positive. We may see dips in a few areas, but we have indeed much to celebrate and to be proud of! As a district we are committed to Continuous Improvement which starts with assessing where we are and knowing where we want to be. Our efforts to improve results flow from knowing where our challenges lie. The sustained effort over time on part of everyone in the organization, coupled with a singularity and consistency of purpose and the support from our board and our superintendent, are just some of the reasons for the progress that we have achieved over time. It is true that "what is measured gets results". Alone, that is not enough, however. Equally important is the sustained, unwavering focus on what the organization deems to be essential: The depth and breadth of our curriculum; the commitment and dedication of our highly qualified and excellent teaching staff who effectively delivers this curriculum, the myriad of support services and intervention programs available to our students; caring counselors, visionary administrators and support staff, to mention just a few. The district has a long standing commitment to serving all students. By looking at our student outcomes through an equity lens, we recognize that some students need more support than others to achieve similar results. We are committed to giving each and every student what he/she needs to thrive at MVLA! Our goal is to help every student reach academic proficiency and to achieve academically at the highest level possible; to become informed contributors to the world in which we live, and to develop the qualities that are needed to make this world a better place.