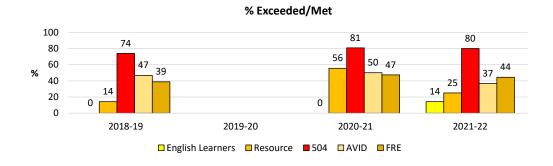

The trend lines are positive. We may see dips in a few areas, but we have indeed much to celebrate and to be proud of! As a district we are committed to Continuous Improvement which starts with assessing where we are and knowing where we want to be. Our efforts to improve results flow from knowing where our challenges lie. The sustained effort over time on part of everyone in the organization, coupled with a singularity and consistency of purpose and the support from our board and our superintendent, are just some of the reasons for the progress that we have achieved over time. It is true that "what is measured gets results". Alone, that is not enough, however. Equally important is the sustained, unwavering focus on what the organization deems to be essential: The depth and breadth of our curriculum; the commitment and dedication of our highly qualified and excellent teaching staff who effectively delivers this curriculum, the myriad of support services and intervention programs available to our students; caring counselors, visionary administrators and support staff, to mention just a few. The district has a long standing commitment to serving all students. By looking at our student outcomes through an equity lens, we recognize that some students need more support than others to achieve similar results. We are committed to giving each and every student what he/she needs to thrive at MVLA! Our goal is to help every student reach academic proficiency and to achieve academically at the highest level possible; to become informed contributors to the world in which we live, and to develop the qualities that are needed to make this world a better place.

We hope that you will find this data useful and as always, we would appreciate your feedback. We all know that what gets measured gets results. This binder serves as evidence that there is much truth in this statement. We have a lot to celebrate, but we can also glean valuable information to help us put the spotlight on areas where we know we can become stronger in, in the future. Educational Services will continue to respond to data requests from stakeholders so they have the resources they need to drive improvement in performance.