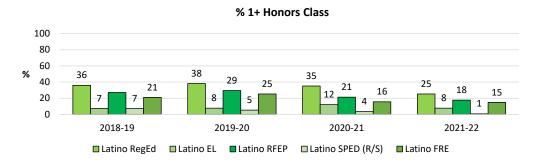

The trend lines are positive. We may see dips in a few areas, but we have indeed much to celebrate and to be proud of! As a district we are committed to Continuous Improvement which starts with assessing where we are and knowing where we want to be. Our efforts to improve results flow from knowing where our challenges lie. The sustained effort over time on part of everyone in the organization, coupled with a singularity and consistency of purpose and the support from our board and our superintendent, are just some of the reasons for the progress that we have achieved over time. It is true that "what is measured gets results". Alone, that is not enough, however. Equally important is the sustained, unwavering focus on what the organization deems to be essential: The depth and breadth of our curriculum; the commitment and dedication of our highly qualified and excellent teaching staff who effectively delivers this curriculum, the myriad of support services and intervention programs available to our students; caring counselors, visionary administrators and support staff, to mention just a few. The district has a long standing commitment to serving all students. By looking at our student outcomes through an equity lens, we recognize that some students need more support than others to achieve similar results. We are committed to giving each and every student what he/she needs to thrive at MVLA! Our goal is to help every student reach academic proficiency and to achieve academically at the highest level possible; to become informed contributors to the world in which we live, and to develop the qualities that are needed to make this world a better place.

We hope that you will find this data useful and as always, we would appreciate your feedback. We all know that what gets measured gets results. This binder serves as evidence that there is much truth in this statement. We have a lot to celebrate, but we can also glean valuable information to help us put the spotlight on areas where we know we can become stronger in, in the future. Educational Services will continue to respond to data requests from stakeholders so they have the resources they need to drive improvement in performance.