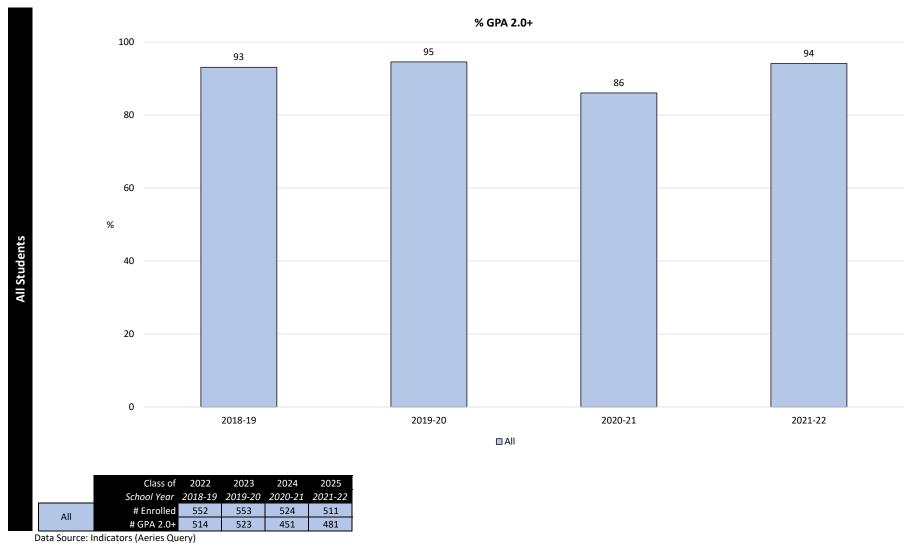

The trend lines are positive. We may see dips in a few areas, but we have indeed much to celebrate and to be proud of! As a district we are committed to Continuous Improvement which starts with assessing where we are and knowing where we want to be. Our efforts to improve results flow from knowing where our challenges lie. The sustained effort over time on part of everyone in the organization, coupled with a singularity and consistency of purpose and the support from our board and our superintendent, are just some of the reasons for the progress that we have achieved over time. It is true that "what is measured gets results". Alone, that is not enough, however. Equally important is the sustained, unwavering focus on what the organization deems to be essential: The depth and breadth of our curriculum; the commitment and dedication of our highly qualified and excellent teaching staff who effectively delivers this curriculum, the myriad of support services and intervention programs available to our students; caring counselors, visionary administrators and support staff, to mention just a few. The district has a long standing commitment to serving all students. By looking at our student outcomes through an equity lens, we recognize that some students need more support than others to achieve similar results. We are committed to giving each and every student what he/she needs to thrive at MVLA! Our goal is to help every student reach academic proficiency and to achieve academically at the highest level possible; to become informed contributors to the world in which we live, and to develop the qualities that are needed to make this world a better place.

We hope that you will find this data useful and as always, we would appreciate your feedback. We all know that what gets measured gets results. This binder serves as evidence that there is much truth in this statement. We have a lot to celebrate, but we can also glean valuable information to help us put the spotlight on areas where we know we can become stronger in, in the future. Educational Services will continue to respond to data requests from stakeholders so they have the resources they need to drive improvement in performance.