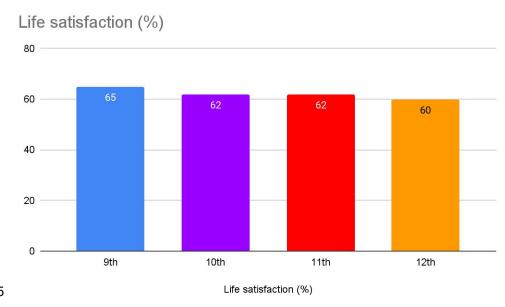

(%)<br>85<br>10<br>60<br>~<br>~<br>~<br>56<br>74 | (%) (%)  85 -  10 -  60 -  ~ ~  ~ ~  ~ ~  56 -  74 - | (%) (%) (%)  85 - 81  10 - 10  60 - 60  ~ ~ ~ ~  ~ ~ ~ ~  ~ ~ ~ ~  56 - 54  74 - 67 | (%)     (%)     (%)       85     -     81     -       10     -     10     -       60     -     60     -       ~     ~     ~     ~       ~     ~     ~     ~       ~     ~     ~     ~       56     -     54     -       74     -     67     - | (%)     (%)     (%)     (%)       85     -     81     -     86       10     -     10     -     9       60     -     60     -     59       ~     ~     ~     ~     49       ~     ~     ~     ~     14       ~     ~     ~     26     -     20       56     -     54     -     51       74     -     67     -     61 |

#### **New Social and Emotional Health Metrics**













Considered suicide over the last 12 months (%)



School Connectedness (%)



Caring Adult Relationships (%)











# **MVLA Wellness**

# **Key Takeaways to consider:**

- Mental health data collection systems are still being refined including a new partnership with Behavioral Health Services for School Linked Services
- Overall student referrals have increased at LAHS and declined at MVHS this year.
- Substance Use rates appear to be improving over time.
- New Social and Emotional indicators suggest high levels of stress/dissatisfaction for more than ½ of our students
- In comparison to state averages for the Healthy Kids Survey both MVHS and LAHS are lowest in Academic Motivation and Meaningful Participation which invites more conversation.
- To humanize the data, note that 1