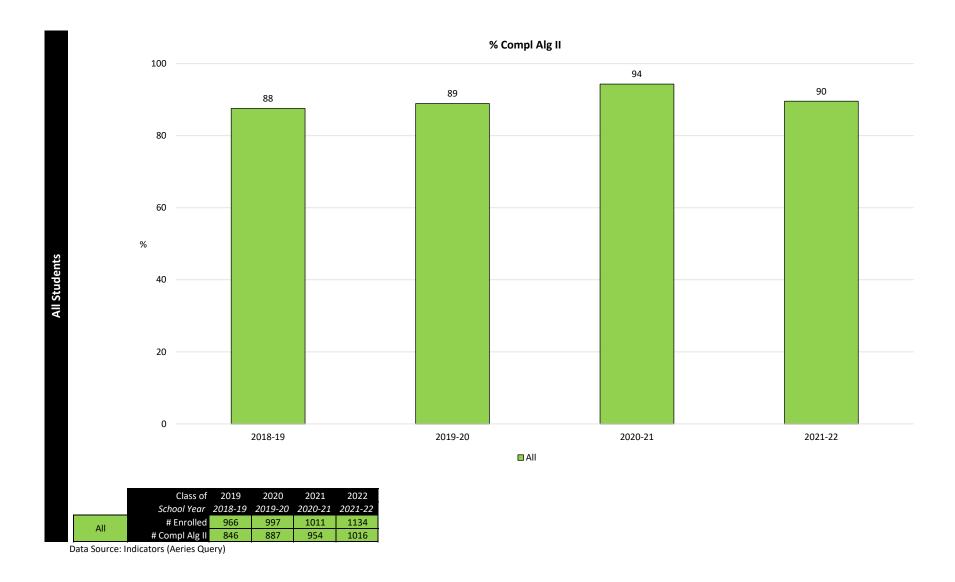

The trend lines are positive. We may see dips in a few areas, but we have indeed much to celebrate and to be proud of! As a district we are committed to Continuous Improvement which starts with assessing where we are and knowing where we want to be. Our efforts to improve results flow from knowing where our challenges lie. The sustained effort over time on part of everyone in the organization, coupled with a singularity and consistency of purpose and the support from our board and our superintendent, are just some of the reasons for the progress that we have achieved over time. It is true that "what is measured gets results". Alone, that is not enough, however. Equally important is the sustained, unwavering focus on what the organization deems to be essential: The depth and breadth of our curriculum; the commitment and dedication of our highly qualified and excellent teaching staff who effectively delivers this curriculum, the myriad of support services and intervention programs available to our students; caring counselors, visionary administrators and support staff, to mention just a few. The district has a long standing commitment to serving all students. By looking at our student outcomes through an equity lens, we recognize that some students need more support than others to achieve similar results. We are committed to giving each and every student what he/she needs to thrive at MVLA! Our goal is to help every student reach academic proficiency and to achieve academically at the highest level possible; to become informed contributors to the world in which we live, and to develop the qualities that are needed to make this world a better place.