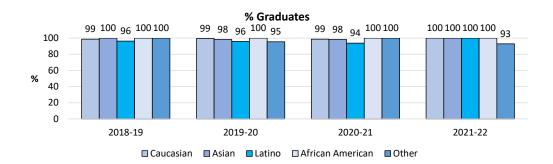

| 88      |
| Subgroups | Latino EL   | # Class Size | 15      | 4       | 3       | 7       |
| ns<br>Sul |             | # Graduates  | 12      | 3       | 3       | 7       |
|           | Latrino     | # Class Size | 98      | 89      | 103     | 114     |
| ţi        | RFEP        | # Graduates  | 96      | 86      | 96      | 114     |
| By Latino | Latino SPED | # Class Size | 23      | 18      | 24      | 23      |
| By        | (R/S)       | # Graduates  | 21      | 16      | 24      | 23      |
|           | Latino EDE  | # Class Size | 93      | 70      | 89      | 50      |
|           | Latino FRE  | # Graduates  | 91      | 70      | 81      | 50      |
|           | Latino FRE  | # Graduates  | 91      | 70      | 81      | 50      |

Data Source: Indicators (Aeries Query)







# 4. Dashboard

California Dashboard performance indicators have not been updated since 2019.

The updated release date is TBD according to the State website.

We will provide copies when available.

# 5. SBAC

### **CAASPP / SBAC Testing**

California Assessment of Student Performance and Progress (CAASPP) is a state summative test assessing English Language Arts (ELD) and Math. MVLA students in 11th grade typically take the CAASPP in April, the week we return from Spring Break.

Assessments resumed, after being waived by the state, in the spring of 2020 and were optional in 2021 due to the COVID-19 pandemic. Overall, MVLA scores surpass the county and state results. Recently released CAASPP data concludes that 84% of MVLA grade 11 students met or exceeded the standard in the Englis