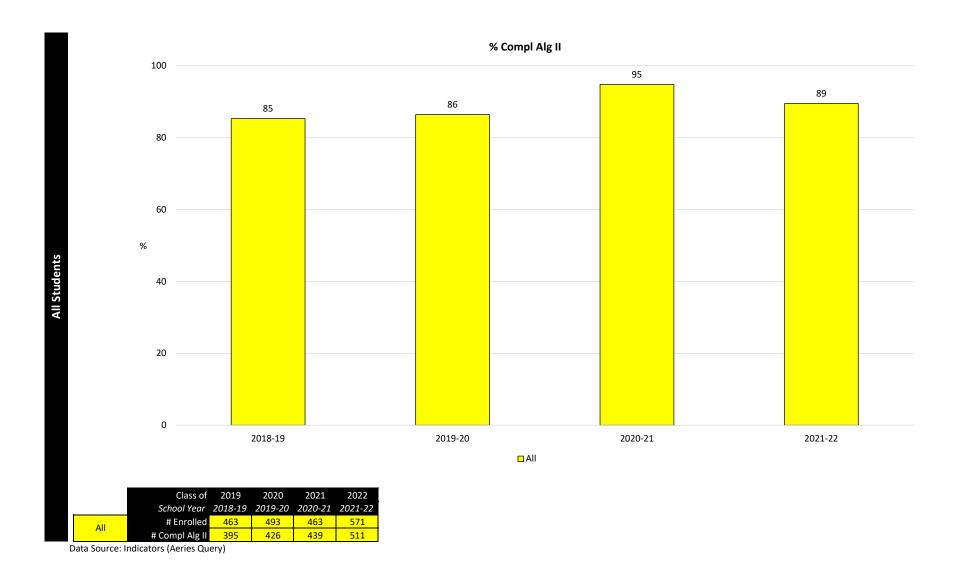

| # Compl Alg II | 7       | 5       | 9       | 3       |
| 0                   | Latrino     | # Enrolled     | 142     | 127     | 136     | 172     |
| tin                 | RFEP        | # Compl Alg II | 113     | 98      | 111     | 137     |
| By latino Subgroups | Latino SPED | # Enrolled     | 46      | 46      | 36      | 38      |
| B                   | (R/S)       | # Compl Alg II | 8       | 14      | 13      | 11      |
|                     | Latina EDE  | # Enrolled     | 160     | 134     | 132     | 80      |
|                     | Latino FRE  | # Compl Alg II | 101     | 84      | 104     | 55      |
|                     |             |                |         |         |         |         |







# Algebra II/H Completion

with a C or Better Indicator 3



# Algebra II/H Completion

# with a C or Better Indicator 3

|              |           | Class of       | 2019    | 2020    | 2021    | 2022    |
|--------------|-----------|----------------|---------|---------|---------|---------|
|              |           | School Year    | 2018-19 | 2019-20 | 2020-21 | 2021-22 |
|              | Caucasian | # Enrolled     | 208     | 188     | 210     | 240     |
| >            | Caucasian | # Compl Alg II | 191     | 179     | 205     | 227     |
| By Ethnicity | Asian     | # Enrolled     | 124     | 145     | 138     | 155     |
| in           |           | # Compl Alg II | 119     | 138     | 137     | 154     |
| 盘            | Latino    | # Enrolled     | 109     | 123     | 92      | 133     |
| <u>~</u>     |           | # Compl Alg II | 68