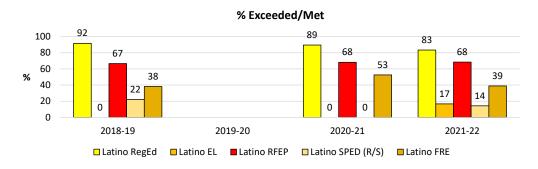

-       | 19      | 42      |
| όυ        | RegEd       | # Exceeded/Met | 33      | -       | 17      | 35      |
| ogo       | Latino EL   | # Testers      | 17      | -       | 3       | 18      |
| Sul       |             | # Exceeded/Met | -       | 1       | 1       | 3       |
|           | Latrino     | # Testers      | 36      | -       | 22      | 38      |
| By Latino | RFEP        | # Exceeded/Met | 24      | -       | 15      | 26      |
| La        | Latino SPED | # Testers      | 27      | -       | 1       | 14      |
| Ву        | (R/S)       | # Exceeded/Met | 6       | -       | -       | 2       |
|           | Latino FRE  | # Testers      | 47      | -       | 19      | 18      |
|           | Latino FRE  | # Exceeded/Met | 18      | -       | 10      | 7       |







# **SBAC - ELA**

Exceeded/Met Indicator 1a



# **SBAC - ELA**

# Exceeded/Met Indicator 1a

|              |            | School Year    | 2018-19 | 2019-20 | 2020-21 | 2021-22 |
|--------------|------------|----------------|---------|---------|---------|---------|
|              | Caucasian  | # Testers      | 184     | -       | 138     | 146     |
| >            | Caucasiaii | # Exceeded/Met | 175     |         | 122     | 135     |
| Ė            | Asian      | # Testers      | 173     | -       | 142     | 165     |
| By Ethnicity |            | # Exceeded/Met | 159     |         | 131     | 162     |
| 盘            | Latino     | # Testers      | 120     | -       | 96      | 142     |
| <u>~</u>     |            | # Exceeded/Met | 75      | 1       | 60      | 94      |
|