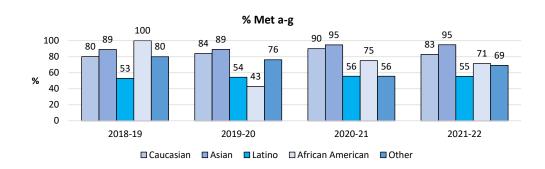

| # Enrolled  | 36      | 39      | 44      | 88      |
| ğ         | RegEd       | # Met a-g   | 25      | 26      | 30      | 66      |
| go        | Latino EL   | # Enrolled  | 12      | 3       | 3       | 7       |
| Su        |             | # Met a-g   | 1       | •       | •       | -       |
|           | Latrino     | # Enrolled  | 96      | 86      | 96      | 114     |
| ţ         | RFEP        | # Met a-g   | 51      | 47      | 50      | 59      |
| By Latino | Latino SPED | # Enrolled  | 21      | 16      | 24      | 23      |
| Βy        | (R/S)       | # Met a-g   | -       | -       | 1       | -       |
|           | Latino FRE  | # Enrolled  | 91      | 70      | 81      | 50      |
|           | Latino FKL  | # Met a-g   | 44      | 37      | 44      | 21      |







# Algebra II/H Completion

with a C or Better Indicator 3



# Algebra II/H Completion

# with a C or Better Indicator 3

|           |           | Class of       | 2019    | 2020    | 2021    | 2022    |
|-----------|-----------|----------------|---------|---------|---------|---------|
|           |           | School Year    | 2018-19 | 2019-20 | 2020-21 | 2021-22 |
|           | Caucasian | # Enrolled     | 427     | 377     | 429     | 451     |
| >         | Caucasian | # Compl Alg II | 397     | 361     | 418     | 427     |
| Ethnicity | Asian     | # Enrolled     | 269     | 318     | 311     | 330     |
| į         | Asiaii    | # Compl Alg II | 260     | 306     | 310     | 325     |
| 壸         | Latino    | # Enrolled     | 239     | 237     | 227     | 290     |
| By