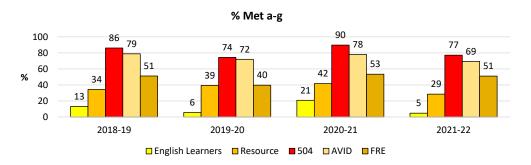

| # Enrolled  | 28      | 39      | 36      | 69      |
| ğ         | RegEd       | # Met a-g   | 18      | 33      | 28      | 44      |
| g         | Latino EL   | # Enrolled  | 23      | 16      | 19      | 36      |
| Sul       | Latino EL   | # Met a-g   | 1       | 1       | 1       | 1       |
|           | Latrino     | # Enrolled  | 48      | 42      | 40      | 58      |
| 럁         | RFEP        | # Met a-g   | 25      | 16      | 24      | 28      |
| By Latino | Latino SPED | # Enrolled  | 21      | 29      | 12      | 15      |
| By        | (R/S)       | # Met a-g   | -       | 3       | 2       | -       |
|           | Latino FRE  | # Enrolled  | 58      | 46      | 51      | 30      |
|           | Latino FRE  | # Met a-g   | 24      | 10      | 23      | 11      |







# a-g Completion

## **Indicator 2**



# a-g Completion

#### **Indicator 2**

|              |            | Class of    | 2019    | 2020    | 2021    | 2022    |
|--------------|------------|-------------|---------|---------|---------|---------|
|              |            | School Year | 2018-19 | 2019-20 | 2020-21 | 2021-22 |
|              | Caucasian  | # Enrolled  | 221     | 194     | 219     | 211     |
| >            | Caucasiaii | # Met a-g   | 177     | 163     | 197     | 175     |
| By Ethnicity | Asian      | # Enrolled  | 146     | 175     | 173     | 175     |
| Ē            | Asiaii     | # Met a-g   | 130     | 156     | 164     | 166     |
| 盘            | Latino     | # Enrolled  | 132     | 116     | 135     | 157     |
| ~            |            | # Met a-g   |