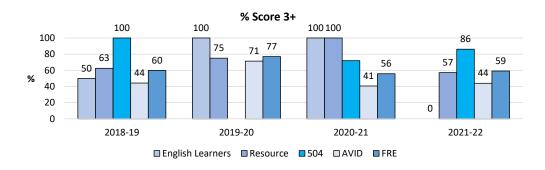

The trend lines are positive. We may see dips in a few areas, but we have indeed much to celebrate and to be proud of! As a district we are committed to Continuous Improvement which starts with assessing where we are and knowing where we want to be. Our efforts to improve results flow from knowing where our challenges lie. The sustained effort over time on part of everyone in the organization, coupled with a singularity and consistency of purpose and the support from our board and our superintendent, are just some of the reasons for the progress that we have achieved over time. It is true that "what is measured gets results". Alone, that is not enough, however. Equally important is the sustained, unwavering focus on what the organization deems to be essential: The depth and breadth of our curriculum; the commitment and dedication of our highly qualified and excellent teaching staff who effectively delivers this curriculum, the myriad of support services and intervention programs available to our students; caring counselors, visionary administrators and support staff, to mention just a few. The district has a long standing commitment to serving all students. By looking at our student outcomes through an equity lens, we recognize that some students need more support than others to achieve similar results. We are committed to giving each and every student what he/she needs to thrive at MVLA! Our goal is to help every student reach academic proficiency and to achieve academically at the highest level possible; to become informed contributors to the world in which we live, and to develop the qualities that are needed to make this world a better place.

We hope that you will find this data useful and as always, we would appreciate your feedback. We all know that what gets measured gets results. This binder serves as evidence that there is much truth in this statement. We have a lot to celebrate, but we can also glean valuable information to help us put the spotlight on areas where we know we can become stronger in, in the future. Educational Services will continue to respond to data requests from stakeholders so they have the resources they need to drive improvement in performance.