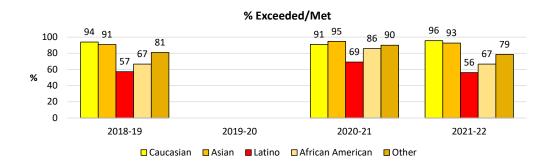

The trend lines are positive. We may see dips in a few areas, but we have indeed much to celebrate and to be proud of! As a district we are committed to Continuous Improvement which starts with assessing where we are and knowing where we want to be. Our efforts to improve results flow from knowing where our challenges lie. The sustained effort over time on part of everyone in the organization, coupled with a singularity and consistency of purpose and the support from our board and our superintendent, are just some of the reasons for the progress that we have achieved over time. It is true that "what is measured gets results". Alone, that is not enough, however. Equally important is the sustained, unwavering focus on what the organization deems to be essential: The depth and breadth of our curriculum; the commitment and dedication of our highly qualified and excellent teaching staff who effectively delivers this curriculum, the myriad of support services and intervention programs available to our students; caring counselors, visionary administrators and support staff, to mention just a few. The district has a long standing commitment to serving all students. By looking at our student outcomes through an equity lens, we recognize that some students need more support than others to achieve similar results. We are committed to giving each and every student what he/she needs to thrive at MVLA! Our goal is to help every student reach academic proficiency and to achieve academically at the highest level possible; to become informed contributors to the world in which we live, and to develop the qualities that are needed to make this world a better place.

We hope that you will find this data useful and as always, we would appreciate your feedback. We all know that what gets measured gets results. This binder serves as evidence that there is much truth in this statement. We have a lot to celebrate, but we can also glean valuable information to help us put the spotlight on areas where we know we can become stronger in, in the future. Educational Services will continue to respond to data requests from stakeholders so they have the resources they need to drive improvement in performance.