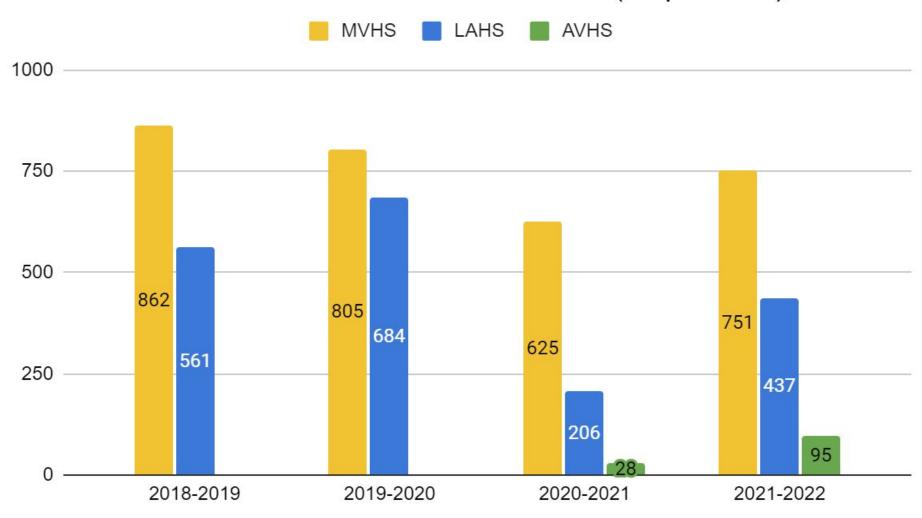

Mountain View High School (MVHS) resumed traditional in-seat instruction during the 2021/22 school year. Families who opted out of in-person instruction could enroll in independent study

MVHS is one of two comprehensive high schools in the Mountain View-Los Altos Union High School District. MVHS serves a diverse student body of 2,223 students from the cities of Mountain View, Los Altos and Los Altos Hills. Our student body is 39% Caucasian, 32% Asian, 23% Latino, 2% African American and 4% other.\* In the heart of Silicon Valley, our neighbors include technology giants Google, Intuit, Microsoft and NASA-Ames. As a college-preparatory high school, MVHS responds to the community's demand for rigor, relevance and excellence by offering open access to all 41 Honors and Advanced Placement (AP) courses across the curriculum. The school earned the distinction of California Distinguished High School in 1994 and 2003. In 2013 and 2019, MVHS received a full 6-year accreditation from the Western Association of Schools and Colleges (WASC). Newsweek ranks MVHS among the top 1% of high schools nationwide.