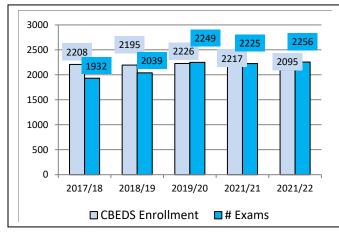

chool |
|--------------------------------------|--------------|----------------|-------------|-------------|
|                                      | #            | %              | #           | %           |
| Increase in Total School Enrollment* | +426         | 22%            | +113        | 5%          |
| AP Students                          | +186         | 23%            | +14         | 2%          |
| AP Exams                             | +490         | 30%            | +324        | 17%         |
| AP Exams 3 or Better                 | +385         | 27%            | +236        | 14%         |

Data Source: Longitudinal AP test results table; \* School Enrollment does not include Moffett/Middle College students

Tracking Enrollment Growth and Increase in Number of AP Exams





Ratio of AP Exams to Total School Enrollment





TABLE 4
Demographic Characteristics of AP Test Takers
2017-2022

|                          |      |      |        |        |      |      |      |      |      | Moun | tain Vi | ew High | Schoo | I    |      |       |      |      |      |      |      |                      |      |      |
|--------------------------|------|------|--------|--------|------|------|------|------|------|------|---------|---------|-------|------|------|-------|------|------|------|------|------|----------------------|------|------|
| Group                    |      |      | # Test | Takers |      |      |      |      | # Ex | ams  |         |         |       |      | Mean | Score |      |      |      | CI   |      | rollmen<br>0-12 Only | t*   |      |
|