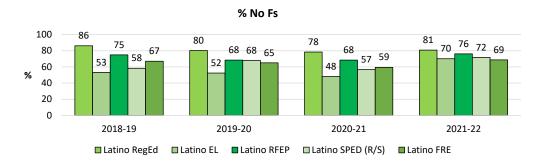

| # No Fs     | 23      | 77      | 82      | 94      |
| Special     | AVID     | # Enrolled  | 80      | 85      | 83      | 85      |
| S           | AVID     | # No Fs     | 66      | 75      | 72      | 73      |
| Ву          | FRE      | # Enrolled  | 216     | 155     | 102     | 105     |
|             | TIVE     | # No Fs     | 153     | 102     | 67      | 77      |

| 2025<br>2021-22<br>135 |
|------------------------|
|                        |
| 135                    |
|                        |
| 109                    |
| 57                     |
| 40                     |
| 134                    |
| 102                    |
| 46                     |
| 33                     |
| 67                     |
| 46                     |
|                        |







## **Freshmen No Fs**

No End of Year Fs **Indicator 8** 



## Freshmen No Fs

No End of Year Fs Indicator 8

|           |           | Class of    | 2022    | 2023    | 2024    | 2025    |
|-----------|-----------|-------------|---------|---------|---------|---------|
|           |           | School Year | 2018-19 | 2019-20 | 2020-21 | 2021-22 |
|           | Caucasian | # Enrolled  | 244     | 232     | 248     | 229     |
| >         | Caucasian | # No Fs     | 236     | 225     | 239     | 224     |
| Ethnicity | Asian     | # Enrolled  | 151     | 194     | 161     | 161     |
| ī.        | Asiaii    | # No Fs     | 150     | 189     | 160     | 161     |
|           | Latino    | # Enrolled  | 134     | 118     | 107     | 134     |
| By        |           | # No Fs     | 101