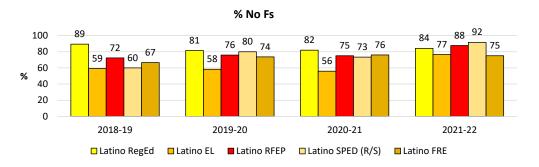

| # Enrolled  | 47      | 54      | 50      | 57      |
| ĵ         | RegEd       | # No Fs     | 42      | 44      | 41      | 48      |
| Subgroups | Latino EL   | # Enrolled  | 32      | 24      | 34      | 47      |
| Sul       | Latino EL   | # No Fs     | 19      | 14      | 19      | 36      |
|           | Latrino     | # Enrolled  | 58      | 54      | 44      | 49      |
| ţi        | RFEP        | # No Fs     | 42      | 41      | 33      | 43      |
| By Latino | Latino SPED | # Enrolled  | 20      | 20      | 15      | 24      |
| By        | (R/S)       | # No Fs     | 12      | 16      | 11      | 22      |
|           | Latino FRE  | # Enrolled  | 75      | 53      | 25      | 32      |
|           | Latino FRE  | # No Fs     | 50      | 39      | 19      | 24      |







## **Freshmen No Fs**

No End of Year Fs **Indicator 8** 



## Freshmen No Fs

#### No End of Year Fs Indicator 8

|           |            | Class of    | 2022    | 2023    | 2024    | 2025    |
|-----------|------------|-------------|---------|---------|---------|---------|
|           | _          | School Year | 2018-19 | 2019-20 | 2020-21 | 2021-22 |
|           | Caucasian  | # Enrolled  | 213     | 190     | 185     | 203     |
| >         | Caucasiaii | # No Fs     | 204     | 177     | 172     | 193     |
| Ė         | Asian      | # Enrolled  | 166     | 178     | 179     | 152     |
| ig        | ASIdfi     | # No Fs     | 162     | 175     | 174     | 150     |
| Ethnicity | Lastina.   | # Enrolled  | 157     | 167     | 143     | 130     |
| By        | Latino     | # No Fs