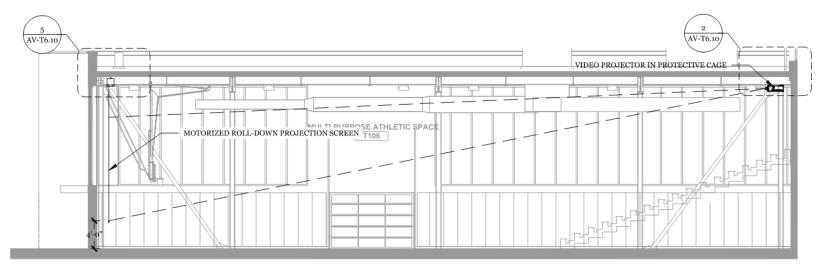

- Los Altos High School New CR & Aux Gym Construction Status
  - Site Underground Utilities 95% Complete
  - Structural Steel 95% Complete: Stair installations in process
  - Mechanical, Electrical, Plumbing (MEP) 90% complete: Electrical and Plumbing rough-ins, Mechanical ducting, and unit start-ups in process.
  - Interior 60% Complete: lighting, casework, toilet accessories, doors & hardware, painting, T-bar ceilings in process.
  - Exterior 70% Complete: Exterior finishes in process.
  - Site work 55% Complete: Site lighting, grading, asphalt, concrete and landscape in process.





## LAHS NEW CLASSROOMS & AUXILIARY GYM



# LAHS NEW CLASSROOMS & AUXILIARY GYM





# LAHS NEW CLASSROOMS & AUXILIARY GYM









#### TYPICAL CLASSROOM SYSTEM





• AUX GYM





#### • GYMNASIUM









• MULTIPURPOSE ROOM





## PROJECTS STARTING CONSTRUCTION

- Mountain View High School Student Services
- Mountain View High School Auxiliary Gym
- Mountain View High School Field Improvements
- Freestyle Academy
- Los Altos High School Student Services
- Los Altos High School Field Improvements
- Los Altos High School 700 Wing Stair Replacement



#### LOS ALTOS HS View from Street



#### LOS ALTOS HS View From Quad



#### LOS ALTOS HS View From Student Union



#### MOUNTAIN VIEW HS Student Services - Entry View



#### MOUNTAIN VIEW HS Student Services - View From Quad



#### MOUNTAIN VIEW HS Student Services - View From Lobby



#### MOUNTAIN VIEW HS Auxiliary Gymnasium – Perspective Views



#### MOUNTAIN VIEW HS Auxiliary Gymnasium – Perspective Views



#### FREESTYLE ACADEMY