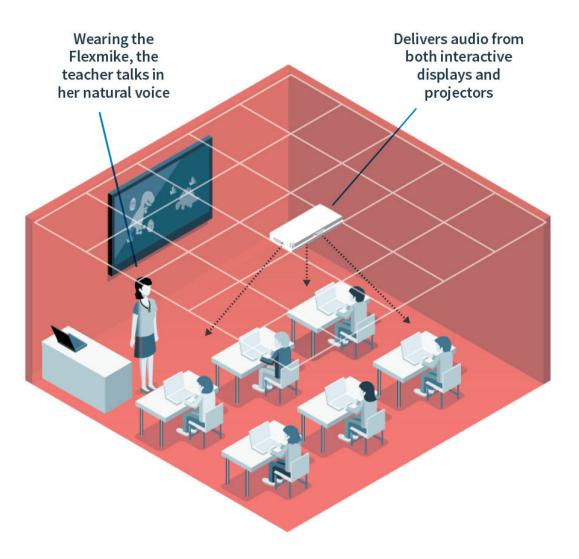

# MVHS NEW CLASSROOM BUILDINGS







# LAHS NEW CLASSROOM & AUX GYM PROJECT

- Los Altos High School New CR & Aux Gym Construction Status
  - Site Underground Utilities 95% Complete
  - Structural Steel 95% Complete: Stair installations in process
  - Mechanical, Electrical, Plumbing (MEP) 90% complete: Electrical and Plumbing rough-ins, Mechanical ducting, and unit start-ups in process.
  - Interior 60% Complete: lighting, casework, toilet accessories, doors & hardware, painting, T-bar ceilings in process.
  - Exterior 70% Complete: Exterior finishes in process.
  - Site work 55% Complete: Site lighting, grading, asphalt, concrete and landscape in process.





## LAHS NEW CLASSROOMS & AUXILIARY GYM



# LAHS NEW CLASSROOMS & AUXILIARY GYM





# LAHS NEW CLASSROOMS & AUXILIARY GYM









#### TYPICAL CLASSROOM SYSTEM





• AUX GYM





#### • GYMNASIUM









• MULTIPURPOSE ROOM





## PROJECTS STARTING CONSTRUCTION

- Mountain View High School Student Services
- Mountain View High School Auxiliary Gym
- Mountain View High School Field Improvements
- Freestyle Academy
- Los Altos High School Student Services
- Los Altos High School Field Improvements
- Los Altos High School 700 Wing Stair Replacement



#### LOS ALTOS HS View from Street



#### LOS ALTOS HS View From Quad



#### LOS ALTOS HS View From Student Union



#### MOUNTAIN VIEW HS Student Services - Entry View



#### MOUNTAIN VIEW HS Student Services - View From Quad



#### MOUNTAIN VIEW HS Student Services - View From Lobby



#### MOUNTAIN VIEW HS Auxiliary Gymnasium – Perspective Views



#### MOU