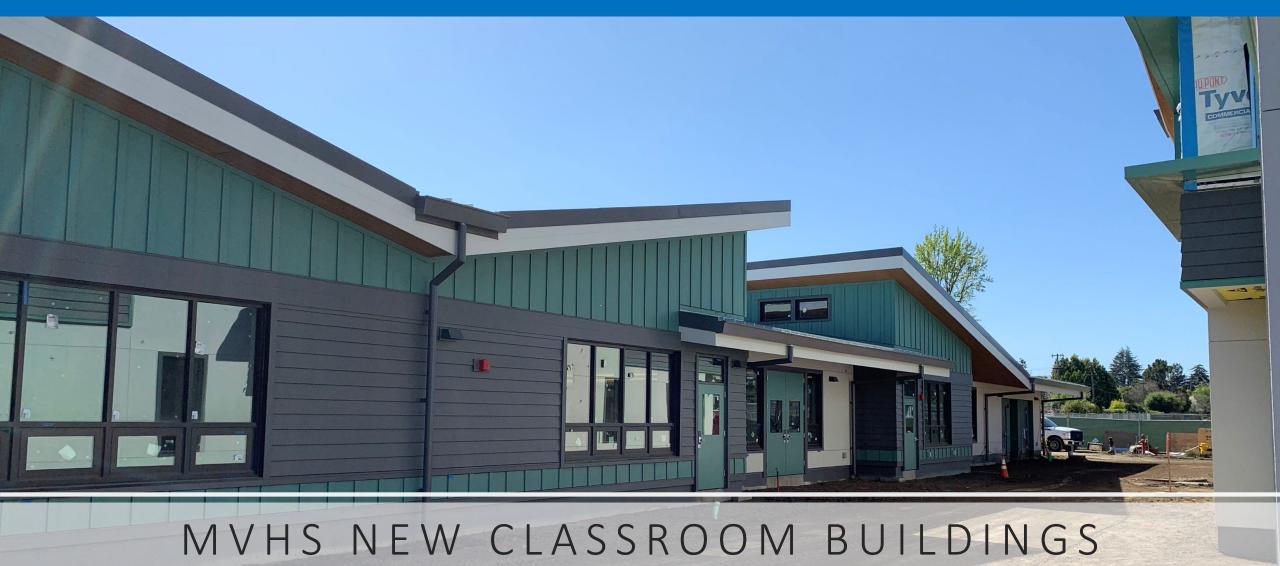

## MVHS NEW CLASSROOM PROJECT

- Mountain View High School New CR Construction Status
  - Site Underground Utilities 95% Complete
  - Structural Steel 95% Complete: Stair installation in process
  - Wood Framing 95% Complete: Exterior and interior wall framing in process
  - Mechanical, Electrical, Plumbing (MEP) 95% complete: Electrical and Plumbing rough-ins, Mechanical ducting, and unit start-ups in process
  - Interior 80% Complete: lighting, casework, flooring, toilet accessories, writable surfaces, doors & hardware, speakers, shades in process
  - Site work 70% Complete: Grading, Asphalt, concrete and landscape in process.

# MVHS NEW CLASSROOM BUILDINGS