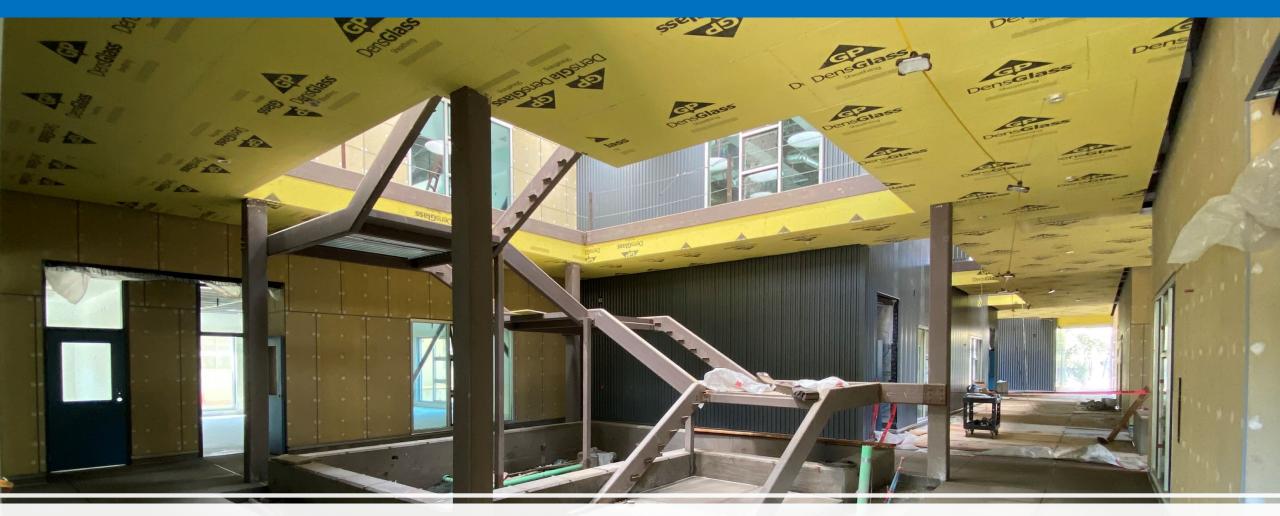

# LAHS NEW CLASSROOM & AUX GYM PROJECT

- Los Altos High School New CR & Aux Gym Construction Status
  - Site Underground Utilities 95% Complete
  - Structural Steel 95% Complete: Stair installations in process
  - Mechanical, Electrical, Plumbing (MEP) 90% complete: Electrical and Plumbing rough-ins, Mechanical ducting, and unit start-ups in process.
  - Interior 60% Complete: lighting, casework, toilet accessories, doors & hardware, painting, T-bar ceilings in process.
  - Exterior 70% Complete: Exterior finishes in process.
  - Site work 55% Complete: Site lighting, grading, asphalt, concrete and landscape in process.

## LAHS NEW CLASSROOMS & AUXILIARY GYM

# LAHS NEW CLASSROOMS & AUXILIARY GYM