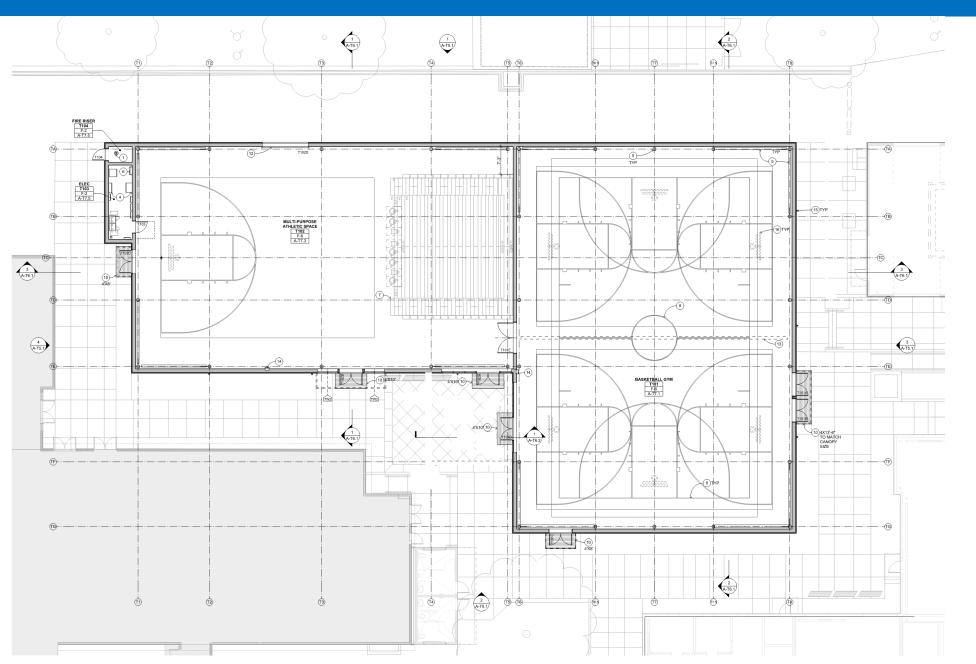

# LAHS NEW CLASSROOM & AUX GYM PROJECT

- Los Altos High School New CR & Aux Gym Construction Status
  - Site Underground Utilities 95% Complete
  - Structural Steel 95% Complete: Stair installations in process
  - Mechanical, Electrical, Plumbing (MEP) 90% complete: Electrical and Plumbing rough-ins, Mechanical ducting, and unit start-ups in process.
  - Interior 60% Complete: lighting, casework, toilet accessories, doors & hardware, painting, T-bar ceilings in process.
  - Exterior 70% Complete: Exterior finishes in process.
  - Site work 55% Complete: Site lighting, grading, asphalt, concrete and landscape in process.

## LAHS NEW CLASSROOMS & AUXILIARY GYM

# LAHS NEW CLASSROOMS & AUXILIARY GYM