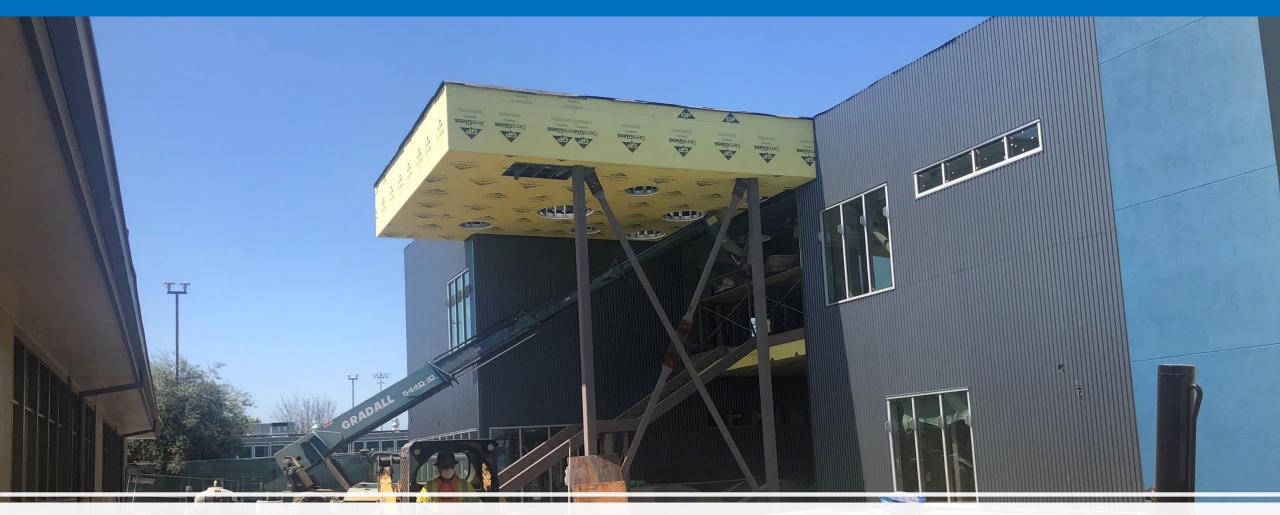

## MVHS NEW CLASSROOM PROJECT

- Mountain View High School New CR Construction Status
  - Site Underground Utilities 95% Complete
  - Structural Steel 95% Complete: Stair installation in process
  - Wood Framing 95% Complete: Exterior and interior wall framing in process
  - Mechanical, Electrical, Plumbing (MEP) 95% complete: Electrical and Plumbing rough-ins, Mechanical ducting, and unit start-ups in process
  - Interior 80% Complete: lighting, casework, flooring, toilet accessories, writable surfaces, doors & hardware, speakers, shades in process
  - Site work 70% Complete: Grading, Asphalt, concrete and landscape in process.

# MVHS NEW CLASSROOM BUILDINGS