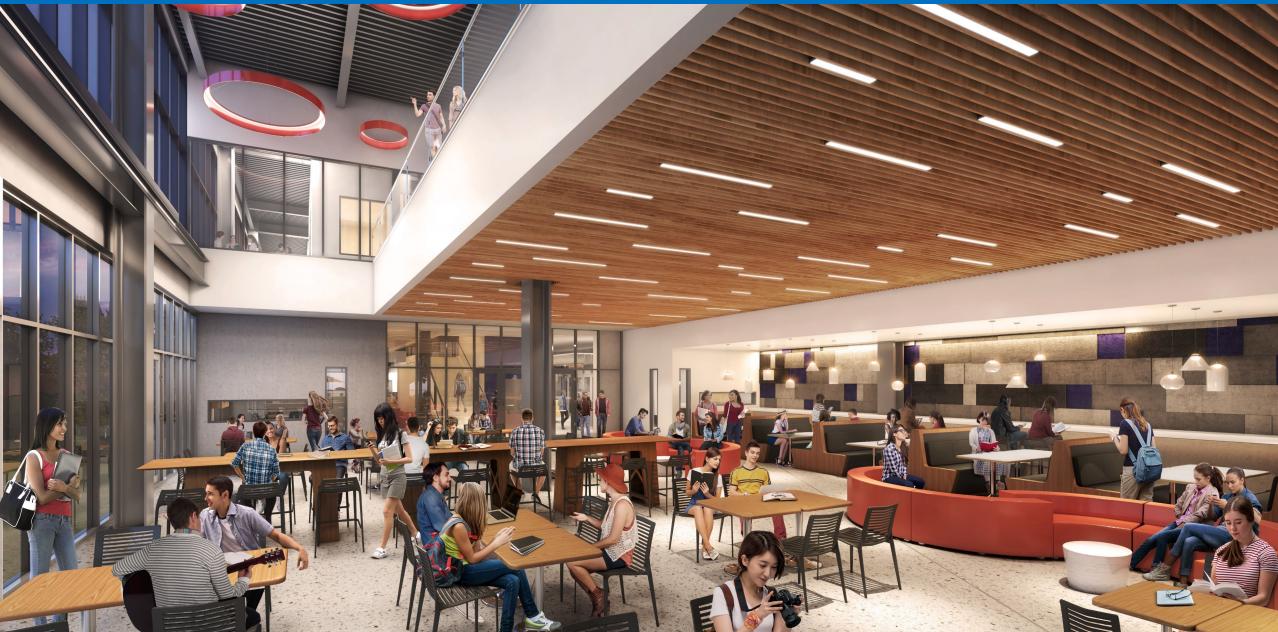

finishes in process.
  - Site work 55% Complete: Site lighting, grading, asphalt, concrete and landscape in process.





## LAHS NEW CLASSROOMS & AUXILIARY GYM



# LAHS NEW CLASSROOMS & AUXILIARY GYM





# LAHS NEW CLASSROOMS & AUXILIARY GYM









#### TYPICAL CLASSROOM SYSTEM





• AUX GYM





#### • GYMNASIUM









• MULTIPURPOSE ROOM





## PROJECTS STARTING CONSTRUCTION

- Mountain View High School Student Services
- Mountain View High School Auxiliary Gym
- Mountain View High School Field Improvements
- Freestyle Academy
- Los Altos High School Student Services
- Los Altos High School Field Improvements
- Los Altos High School 700 Wing Stair Replacement



#### LOS ALTOS HS View from Street



#### LOS ALTOS HS View From Quad



#### LOS ALTOS HS View From Student Union



#### MOUNTAIN VIEW HS Student Services - Entry View



#### MOUNTAIN VIEW HS Student Services - View From Quad



#### MOUNTAIN VIEW HS Student Services - View From Lobby



#### MOUNTAIN VIEW HS Auxiliary Gymnasium – Perspective Views



#### MOUNTAIN VIEW HS Auxiliary Gymnasium – Perspective Views



#### FREESTYLE ACADEMY Perspective View - Entry



#### FREESTYLE ACADEMY Perspective View - Common Plaza



#### FREESTYLE ACADEMY Perspective View - Common Plaza



# PROJECTS IN DESIGN

- Los Altos High School Facility Repairs
- Los Altos High School 500 Wing Storage Replacement
- Los Altos High School Modernization Projects
  - Gymnasium Mod
  - Library Mod
  - Cafeteria Building Mod
- Mountain View High School Facility Repairs
- Mountain View High School 100-400 Wing Classroom Enlarge