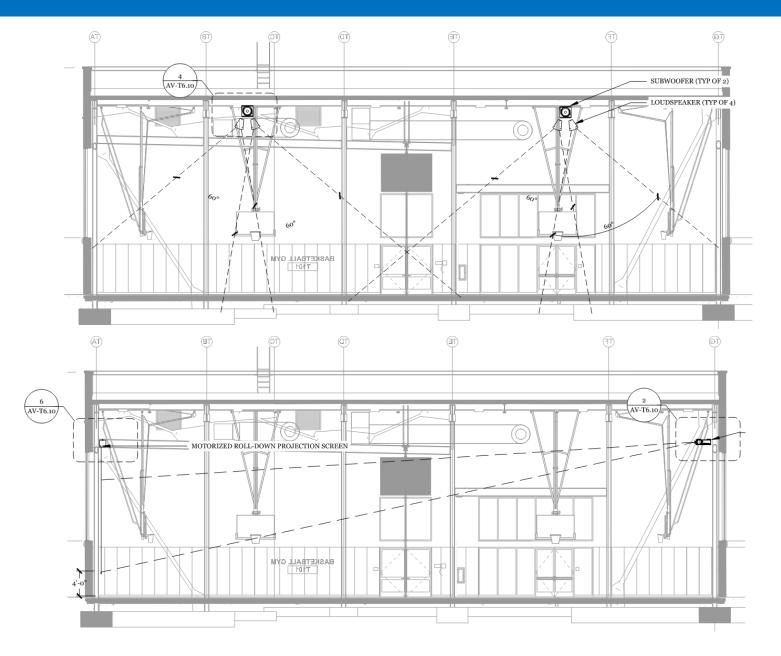

SSROOM & AUX GYM PROJECT

- Los Altos High School New CR & Aux Gym Construction Status
  - Site Underground Utilities 95% Complete
  - Structural Steel 95% Complete: Stair installations in process
  - Mechanical, Electrical, Plumbing (MEP) 90% complete: Electrical and Plumbing rough-ins, Mechanical ducting, and unit start-ups in process.
  - Interior 60% Complete: lighting, casework, toilet accessories, doors & hardware, painting, T-bar ceilings in process.
  - Exterior 70% Complete: Exterior finishes in process.
  - Site work 55% Complete: Site lighting, grading, asphalt, concrete and landscape in process.





## LAHS NEW CLASSROOMS & AUXILIARY GYM



# LAHS NEW CLASSROOMS & AUXILIARY GYM





# LAHS NEW CLASSROOMS & AUXILIARY GYM









#### TYPICAL CLASSROOM SYSTEM





• AUX GYM





#### • GYMNASIUM









• MULTIPURPOSE ROOM





## PROJECTS STARTING CONSTRUCTION

- Mountain View High School Student Services
- Mountain View High School Auxiliary Gym
- Mountain View High School Field Improvements
- Freestyle Academy
- Los Altos High School Student Services
- Los Altos High School Field Improvements
- Los Altos High School 700 Wing Stair Replacement



#### LOS ALTOS HS View from Street



#### LOS ALTOS HS View From Quad



#### LOS ALTOS HS View From Student Union



#### MOUNTAIN VIEW HS Student Services - Entry View



#### MOUNTAIN VIEW HS Student Services - View From Quad



#### MOUNTAIN VIEW HS Student Services - View From Lobby



#### MOUNTAIN VIEW HS Auxiliary Gymnasium – Perspective Views



#### MOUNTAIN VIEW HS Auxiliary Gymnasium – Perspective Views