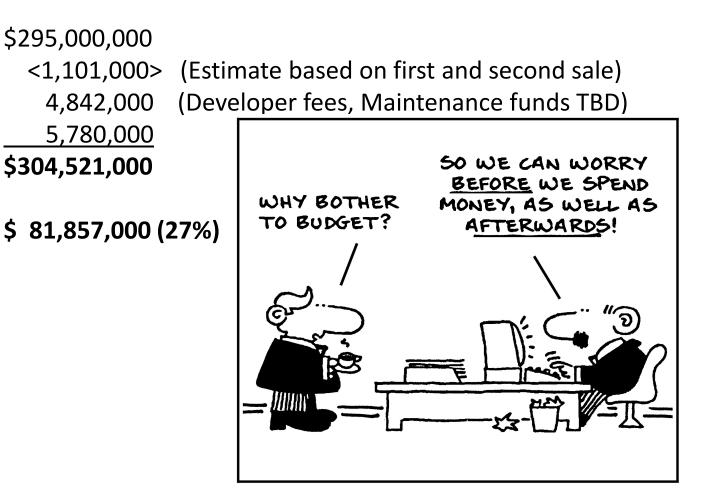

#### Revenue:

Bond Sales Less Bond issuance costs (estimate) Other Funding Sources Interest (Assumed 1% annual) Total Estimated Revenue

Expended as of 21-5-4

Since last update, we have made some adjustments to the program budget as a result of:

#### Other:

| <ul> <li><u>Project</u></li> <li>Freestyle Academy</li> <li>20+ Additional Classrooms</li> </ul> | <u>Proposed Budget</u>                                 | <u>Start Design</u> | <u>Start Construction</u> | <u>Complete Project</u> |
|--------------------------------------------------------------------------------------------------|--------------------------------------------------------|---------------------|---------------------------|-------------------------|
|                                                                                                  | \$ 13,775,000                                          | Spring 2019         | Spring 2021               | Summer 2022             |
|                                                                                                  | \$ 29,760,000                                          | Winter 2023         | Spring 2024               | Summer 2025             |
| Program Level Expenses (1.4% budget)                                                             | \$    4,300,000                                        | N/A                 | N/A                       | N/A                     |
| Program Contingency (5.7% budget)                                                                | <u>\$  17,250,000</u>                                  | N/A                 | N/A                       | N/A                     |
| Total Planned Expenditures:<br>Expended to date:<br>Program Balance:                             | \$304,521,000<br>\$ <u>81,857,000</u><br>\$222,664,000 | 27% complete        |                           |                         |