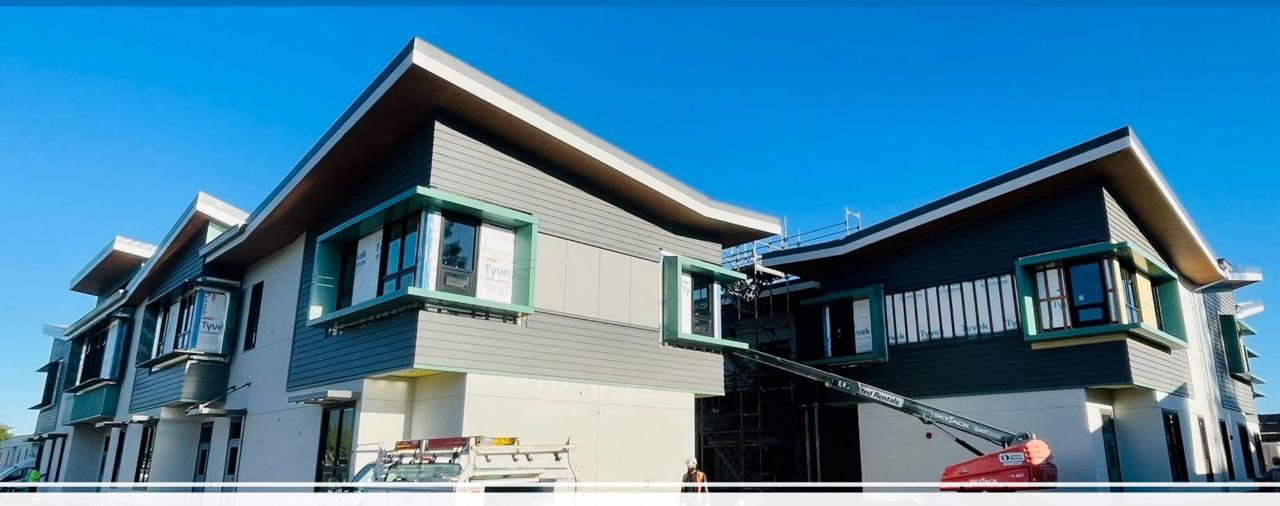

## MVHS NEW CLASSROOM PROJECT

- Mountain View High School New CR Construction Status
  - Site Underground Utilities 95% Complete
  - Structural Steel 95% Complete: Stair installation in process
  - Wood Framing 95% Complete: Exterior and interior wall framing in process
  - Mechanical, Electrical, Plumbing (MEP) 95% complete: Electrical and Plumbing rough-ins, Mechanical ducting, and unit start-ups in process
  - Interior 80% Complete: lighting, casework, flooring, toilet accessories, writable surfaces, doors & hardware, speakers, shades in process
  - Site work 70% Complete: Grading, Asphalt, concrete and landscape in process.