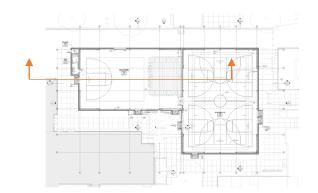

New CR & Aux Gym Construction Status
  - Site Underground Utilities 95% Complete
  - Structural Steel 95% Complete: Stair installations in process
  - Mechanical, Electrical, Plumbing (MEP) 90% complete: Electrical and Plumbing rough-ins, Mechanical ducting, and unit start-ups in process.
  - Interior 60% Complete: lighting, casework, toilet accessories, doors & hardware, painting, T-bar ceilings in process.
  - Exterior 70% Complete: Exterior finishes in process.
  - Site work 55% Complete: Site lighting, grading, asphalt, concrete and landscape in process.





## LAHS NEW CLASSROOMS & AUXILIARY GYM



# LAHS NEW CLASSROOMS & AUXILIARY GYM





# LAHS NEW CLASSROOMS & AUXILIARY GYM









#### TYPICAL CLASSROOM SYSTEM





• AUX GYM





#### • GYMNASIUM









• MULTIPURPOSE ROOM





## PROJECTS STARTING CONSTRUCTION

- Mountain View High School Student Services
- Mountain View High School Auxiliary Gym
- Mountain View High School Field Improvements
- Freestyle Academy
- Los Altos High School Student Services
- Los Altos High School Field Improvements
- Los Altos High School 700 Wing Stair Replacement



#### LOS ALTOS HS View from Street



#### LOS ALTOS HS View From Quad



#### LOS ALTOS HS View From Student Union



#### MOUNTAIN VIEW HS Student Services - Entry View



#### MOUNTAIN VIEW HS Student Services - View From Quad



#### MOUNTAIN VIEW HS Student Services - View From Lobby



#### MOUNTAIN VIEW HS Auxiliary Gymnasium – Perspective Views



#### MOUNTAIN VIEW HS Auxiliary Gymnasium – Perspective Views



#### FREESTYLE ACADEMY Perspective View - Entr