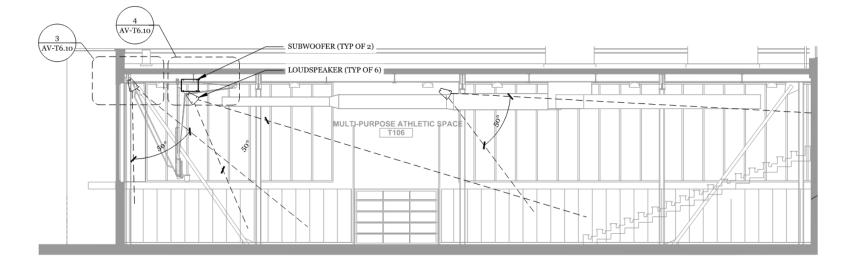

- Los Altos High School New CR & Aux Gym Construction Status
  - Site Underground Utilities 95% Complete
  - Structural Steel 95% Complete: Stair installations in process
  - Mechanical, Electrical, Plumbing (MEP) 90% complete: Electrical and Plumbing rough-ins, Mechanical ducting, and unit start-ups in process.
  - Interior 60% Complete: lighting, casework, toilet accessories, doors & hardware, painting, T-bar ceilings in process.
  - Exterior 70% Complete: Exterior finishes in process.
  - Site work 55% Complete: Site lighting, grading, asphalt, concrete and landscape in process.





## LAHS NEW CLASSROOMS & AUXILIARY GYM



# LAHS NEW CLASSROOMS & AUXILIARY GYM





# LAHS NEW CLASSROOMS & AUXILIARY GYM









#### TYPICAL CLASSROOM SYSTEM





• AUX GYM





#### • GYMNASIUM









• MULTIPURPOSE ROOM





## PROJECTS STARTING CONSTRUCTION

- Mountain View High School Student Services
- Mountain View High School Auxiliary Gym
- Mountain View High School Field Improvements
- Freestyle Academy
- Los Altos High School Student Services
- Los Altos High School Field Improvements
- Los Altos High School 700 Wing Stair Replacement



#### LOS ALTOS HS View from Street



#### LOS ALTOS HS View From Quad



#### LOS ALTOS HS View From Student Union



#### MOUNTAIN VIEW HS Student Services - Entry View



#### MOUNTAIN VIEW HS Student Services - View From Quad



#### MOUNTAIN VIEW HS Student Services - View From Lobby



#### MOUNTAIN VIEW HS Auxiliary Gymnasium – Perspective Views



#### MOUNTAIN VIEW HS Auxiliary Gymnasium – Perspective Views



#### FREESTYLE ACADEM