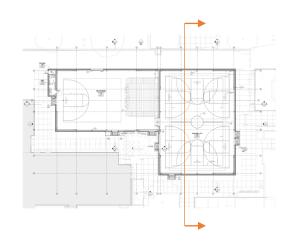

JECT

- Los Altos High School New CR & Aux Gym Construction Status
  - Site Underground Utilities 95% Complete
  - Structural Steel 95% Complete: Stair installations in process
  - Mechanical, Electrical, Plumbing (MEP) 90% complete: Electrical and Plumbing rough-ins, Mechanical ducting, and unit start-ups in process.
  - Interior 60% Complete: lighting, casework, toilet accessories, doors & hardware, painting, T-bar ceilings in process.
  - Exterior 70% Complete: Exterior finishes in process.
  - Site work 55% Complete: Site lighting, grading, asphalt, concrete and landscape in process.





## LAHS NEW CLASSROOMS & AUXILIARY GYM



# LAHS NEW CLASSROOMS & AUXILIARY GYM





# LAHS NEW CLASSROOMS & AUXILIARY GYM









#### TYPICAL CLASSROOM SYSTEM





• AUX GYM





#### • GYMNASIUM









• MULTIPURPOSE ROOM





## PROJECTS STARTING CONSTRUCTION

- Mountain View High School Student Services
- Mountain View High School Auxiliary Gym
- Mountain View High School Field Improvements
- Freestyle Academy
- Los Altos High School Student Services
- Los Altos High School Field Improvements
- Los Altos High School 700 Wing Stair Replacement



#### LOS ALTOS HS View from Street



#### LOS ALTOS HS View From Quad



#### LOS ALTOS HS View From Student Union



#### MOUNTAIN VIEW HS Student Services - Entry View



#### MOUNTAIN VIEW HS Student Services - View From Quad



#### MOUNTAIN VIEW HS Student Services - View From Lobby



#### MOUNTAIN VIEW HS Auxiliary Gymnasium – Perspective Views



#### MOUNTAIN VIEW HS Auxiliary Gymnasium – Perspective Views



#### FREESTYLE AC